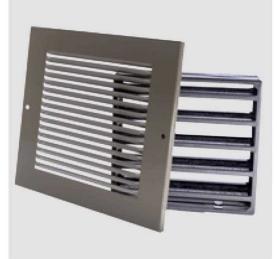

#### RPB SERIES INTUMESCENT LOUVER

There is often a requirement for a ventilation aperture to be cut into a fire resisting compartment wall or door. This penetration breaches the integrity of the element so it is necessary to fit a suitable fire resistant ventilator unit.

RESSA grille offers a specially designed solution to the problem by providing a light weight intumescent

| Dimension | Length*Width |
|-----------|--------------|
| RG3535    | 35*35 cm     |
| RG4036    | 40*36 cm     |
| RG5040    | 50*40 cm     |
| RG60595   | 60*595 cm    |

RESSA grille consists of the aluminum alloy frame and graphite based intumescent material core in the middle. When meet fire the pull spring will recover its elastic function because of the easy melting plate of grille will start smelt and break.