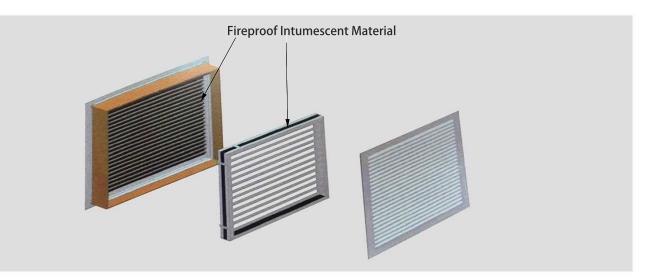

#### RPB SERIES INTUMESCENT LOUVER

There is often a requirement for a ventilation aperture to be cut into a fire resisting compartment wall or door. This penetration breaches the integrity of the element so it is necessary to fit a suitable fire resistant ventilator unit.

RESSA grille consists of the aluminum alloy frame and graphite based intumescent material core in the middle. When meet fire the pull spring will recover its elastic function because of the easy melting plate of grille will start smelt and break.

The fire grille will be closed automatically when fire is encountered and the inside intumescent material will be rapidly expand to seal the gaps to prevent the air circulation of two spaces.

It will effectively prevent the fire, smoke, toxic gas and heat go through to make sure the human body have enough time to escape from fire.