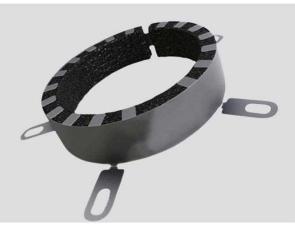

#### RPB SERIES FLEXIBLE FIREPROOF INTUMESCENT PAD FOR FIRE COLLAR

Ressaseal RPB Series Flexible Fireproof Intumescent Pad for Fire Collar After the PVC pipe has passed through the wall cavity, one or more layers of flexible fire intumescent matting are installed around the periphery and secured with a steel ring (fire resistant wool can be installed on request). Finally, the gap is sealed with a fireproof sealant, which simultaneously seals and protects against fire.

Fire-resistant steel rings are used to hold the product in place

🇬 ESSASEAL®

**PESSASEAL**<sup>®</sup>