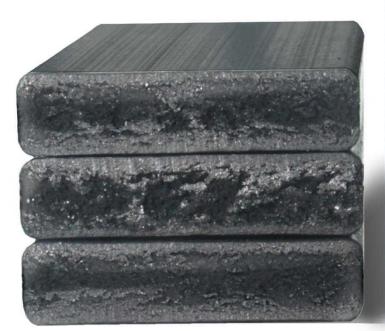

#### RPBHB SERIES INTUMESENT PAD FOR FLUSH BOX

RPBHB Series Intumescent Pad for Flush Box is designed to be back-to-back installed into the fire resistant electrical flush boxes within compartment walls on one or both sides of the wall.

RPBHB is made of high grade special expandable graphite raw material, will expand when exposed to fire and close up the flush box to prevent the flame and hot gas spreading through the wall.

**R**ESSASEAL<sup>®</sup>