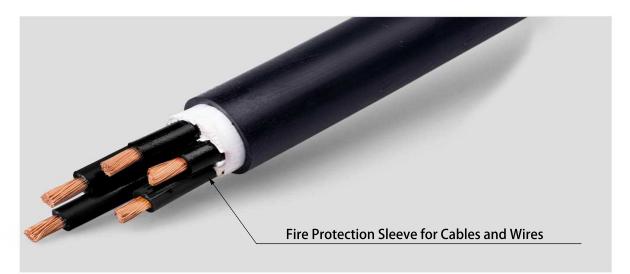

#### FIRE PROTECTION SLEEVE FOR CABLES AND WIRES

The intumescent fireproof sleeve is mainly for fire protection for cable and wires especially for the bare connections and cross parts.

When meet fire or exposed to high temperature, the intumescent sleeve will expand to seal the gap and prevent the flame spreading along with wires, protect the inside cables and wires.

And the sleeve has excellent heat dissipation performance, which will not raise the high temperature around wires and cables.

Standard inner diameter is 9mm any size can be customized