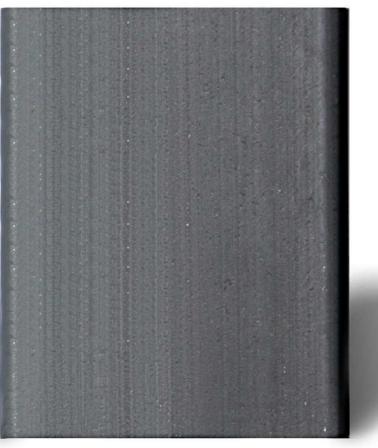

#### RPBHB SERIES INTUMESENT PAD FOR FLUSH BOX

RPBHB Series Intumescent Pad for Flush Box is designed to be back-to-back installed into the fire resistant electrical flush boxes within compartment walls on one or both sides of the wall.

RPBHB is made of high grade special expandable graphite raw material, will expand when exposed to fire and close up the flush box to prevent the flame and hot gas spreading through the wall.

**R**ESSASEAL<sup>®</sup>