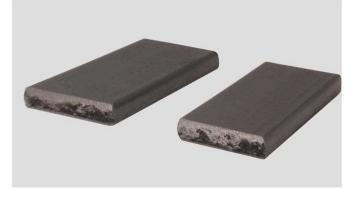

#### RPBHB SERIES INTUMESENT PAD FOR FLUSH BOX

RPBHB Series Intumescent Pad for Flush Box is designed to be back-to-back installed into the fire resistant electrical flush boxes within compartment walls on one or both sides of the wall.

RPBHB is made of high grade special expandable graphite raw material, will expand when exposed to fire and close up the flush box to prevent the flame and hot gas spreading through the wall.

**R**ESSASEAL<sup>®</sup>