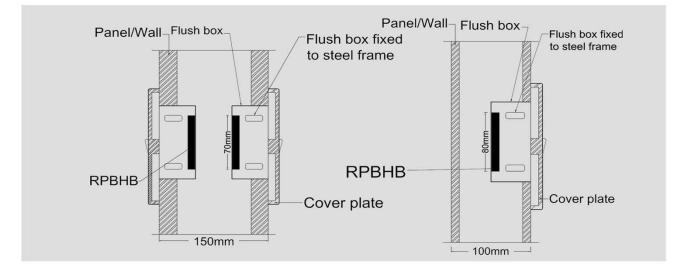

#### RPBHB SERIES INTUMESENT PAD FOR FLUSH BOX

RPBHB Series Intumescent Pad for Flush Box is designed to be back-to-back installed into the fire resistant electrical flush boxes within compartment walls on one or both sides of the wall.

RPBHB is made of high grade special expandable graphite raw material, will expand when exposed to fire and close up the flush box to prevent the flame and hot gas spreading through the wall.

**R**ESSASEAL<sup>®</sup>