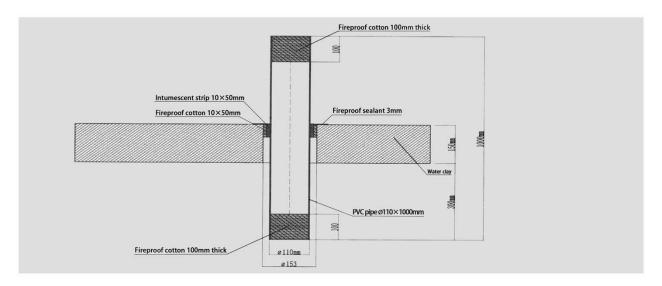

#### RPB SERIES FLEXIBLE FIREPROOF INTUMESCENT PAD FOR FIRE COLLAR

Ressaseal RPB Series Flexible Fireproof Intumescent Pad for Fire Collar After the PVC pipe has passed through the wall cavity, one or more layers of flexible fire intumescent matting are installed around the periphery and secured with a steel ring (fire resistant wool can be installed on request). Finally, the gap is sealed with a fireproof sealant, which simultaneously seals and protects against fire.

The graphite material intumescent quickly when exposed to flame the flexible design allows you to choose your own cutting length, and the product comes with strong self-adhesive tape to make it easier to install on PVC pipes.

Fire-resistant steel rings are used to hold the product in place

🇬 ESSASEAL®

**PESSASEAL**<sup>®</sup>