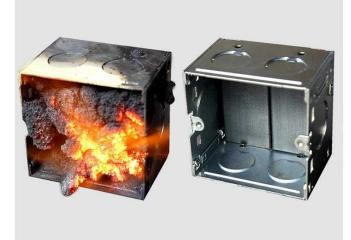

#### RPBHB SERIES INTUMESENT PAD FOR FLUSH BOX

RPBHB Series Intumescent Pad for Flush Box is designed to be back-to-back installed into the fire resistant electrical flush boxes within compartment walls on one or both sides of the wall.

RPBHB is made of high grade special expandable graphite raw material, will expand when exposed to fire and close up the flush box to prevent the flame and hot gas spreading through the wall.

**R**ESSASEAL<sup>®</sup>