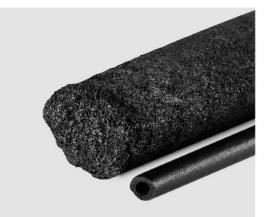

#### FIRE PROTECTION SLEEVE FOR CABLES AND WIRES

The intumescent fireproof sleeve is mainly for fire protection for cable and wires especially for the bare connections and cross parts.

When meet fire or exposed to high temperature, the intumescent sleeve will expand to seal the gap and prevent the flame spreading along with wires, protect the inside cables and wires.

And the sleeve has excellent heat dissipation performance, which will not raise the high temperature around wires and cables.

Standard inner diameter is 9mm any size can be customized