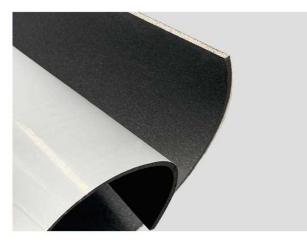

#### RPB SERIES FLEXIBLE FIREPROOF INTUMESCENT PAD FOR FIRE COLLAR

Ressaseal RPB Series Flexible Fireproof Intumescent Pad for Fire Collar After the PVC pipe has passed through the wall cavity, one or more layers of flexible fire intumescent matting are installed around the periphery and secured with a steel ring (fire resistant wool can be installed on request). Finally, the gap is sealed with a fireproof sealant, which simultaneously seals and protects against fire.

The graphite material intumescent quickly when exposed to flame the flexible design allows you to choose your own cutting length, and the product comes with strong self-adhesive tape to make it easier to install on PVC pipes.