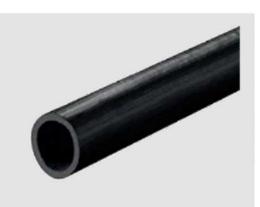

#### FIRE PROTECTION SLEEVE FOR CABLES AND WIRES

The intumescent fireproof sleeve is mainly for fire protection for cable and wires especially for the bare connections and cross parts.

When meet fire or exposed to high temperature, the intumescent sleeve will expand to seal the gap and prevent the flame spreading along with wires, protect the inside cables and wires.

And the sleeve has excellent heat dissipation performance, which will not raise the high temperature around wires and cables.

Standard inner diameter is 9mm any size can be customized