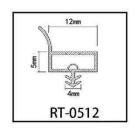

# RRYSJJ SERIES ACOUSTIC AND SMOKE CORNER SEAL

RRYSJJ series acoustic and smoke corner seal provides the acoustic smoke and heat (cold &hot) sealing for the gaps of door edges and frames.

Unique easy installation
Product comes with strong self-adhesive
Minimum gap seal size 3mm/4mm
Excellent compression and deflection performance
Reduced door closing force due to a low co-efficient material of fins