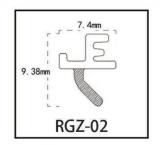

#### RY-EPDM SERIES WEATHER SEALING STRIP

RY-EPDM sealing strip adopts high-temperature shaping microwave vulcanization process, with good tensile and compression deformation resistance, air aging resistance, ozone aging resistance and a wide range of operating temperature (-50C-+150  $^{\circ}$ C) and other properties, long service life. For different shapes, different materials or different application scenarios characterized by demand, can meet the needs of design and development and use.

Heat and cold resistance Resistant to air and ozone aging Wide operating temperature range Meets the needs of design development and use

Meets a wide range of design development and utilization needs

Good tensile and compressive deformation resistance

#### RY-EPDM SERIES WEATHER SEALING STRIP

RY-EPDM4110

RY-EPDM333212

RY-EPDM159135

RY-EPDM3347

RY-EPDM20219

RY-EPDM334203

RY-EPDM8289