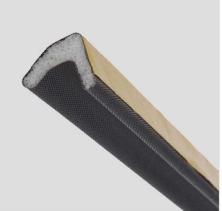

#### RY-EPDM SERIES WEATHER SEALING STRIP

RY-EPDM sealing strip adopts high-temperature shaping microwave vulcanization process, with good tensile and compression deformation resistance, air aging resistance, ozone aging resistance and a wide range of operating temperature (-50C-+150  $^{\circ}$ C) and other properties, long service life. For different shapes, different materials or different application scenarios characterized by demand, can meet the needs of design and development and use.

Heat and cold resistance Resistant to air and ozone aging Wide operating temperature range Meets the needs of design development and use

Meets a wide range of design development and utilization needs

Good tensile and compressive deformation resistance