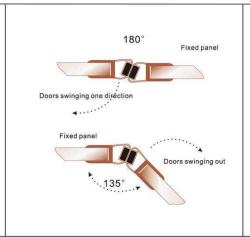

### RG SERIES SEALING SYSTEMS FOR MINIMALIST GLASS DOORS

This sealing systems for minimalist glass doors is beautifully designed and easy to install without traditional glue fixing and no additional sealant. Made of environmentally friendly materials with a long service life, creating a healthy life.

Easy installation
Securely fixed without additional sealant
Long service life
Environmentally friendly materials
Attractive design

Color is optional brown white black grey

Innovative nesting design

Fits perfectly into a variety of decorating styles

# RG SERIES SEALING SYSTEMS FOR MINIMALIST GLASS DOORS