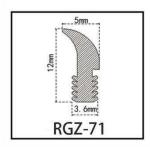

#### RY-EPDM SERIES WEATHER SEALING STRIP

RY-EPDM4110

RY-EPDM333212

RY-EPDM159135

RY-EPDM3347

RY-EPDM20219

RY-EPDM334203

RY-EPDM8289

RY-EPDM295266

RY-EPDM1510

RY-EPDM6791

RY-EPDM59222

RY-EPDM75101

RY-EPDM339155

RY-EPDM64148

RY-EPDM2312

RY-EPDM1514

RY-EPDM41613

RY-EPDM537517

RY-EPDM389144

RY-EPDM81123

RY-EPDM338157