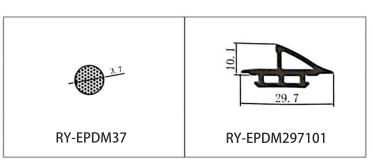

#### RY-EPDM SERIES WEATHER SEALING STRIP

RY-EPDM sealing strip adopts high-temperature shaping microwave vulcanization process, with good tensile and compression deformation resistance, air aging resistance, ozone aging resistance and a wide range of operating temperature (-50C-+150  $^{\circ}$ C) and other properties, long service life. For different shapes, different materials or different application scenarios characterized by demand, can meet the needs of design and development and use.

Heat and cold resistance Resistant to air and ozone aging Wide operating temperature range Meets the needs of design development and use

Meets a wide range of design development and utilization needs

Good tensile and compressive deformation resistance

#### RY-EPDM SERIES WEATHER SEALING STRIP

RY-EPDM4110

RY-EPDM333212

RY-EPDM159135

RY-EPDM3347

RY-EPDM20219

RY-EPDM334203

RY-EPDM8289