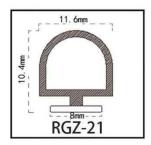

#### RY-EPDM SERIES WEATHER SEALING STRIP

RY-EPDM4110

RY-EPDM333212

RY-EPDM159135

RY-EPDM3347

RY-EPDM20219

RY-EPDM334203

RY-EPDM8289

RY-EPDM295266

RY-EPDM1510

RY-EPDM6791

RY-EPDM59222

RY-EPDM75101

RY-EPDM339155

RY-EPDM64148

RY-EPDM2312

RY-EPDM1514

RY-EPDM41613

RY-EPDM537517

RY-EPDM389144

RY-EPDM81123

RY-EPDM338157