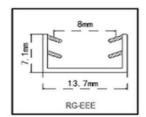

### RG SERIES SEALING SYSTEMS FOR MINIMALIST GLASS DOORS

This sealing systems for minimalist glass doors is beautifully designed and easy to install without traditional glue fixing and no additional sealant. Made of environmentally friendly materials with a long service life, creating a healthy life.

Easy installation
Securely fixed without additional sealant
Long service life
Environmentally friendly materials
Attractive design

Color is optional brown white black grey

Innovative nesting design

Fits perfectly into a variety of decorating styles

# RG SERIES SEALING SYSTEMS FOR MINIMALIST GLASS DOORS