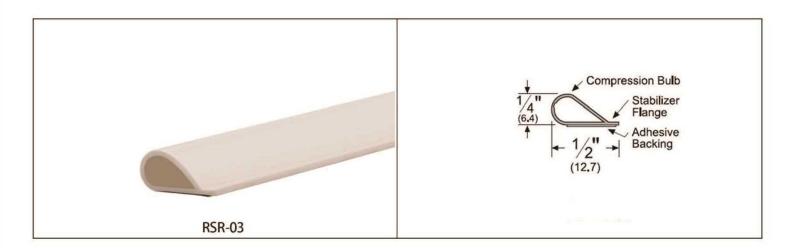

durability and reliability in installation.





#### **RSR SERIES** SILICONE SMOKE SEAL FOR DOORS





RSR series smoke seal is manufactured of high temperature silicone rubber which is self-extinguishing It can be used on doors where require smoke protection.

Designed for tighter frames Demonstrates extremely low closing force Impervious to fungus and mildew

Function: Seal gaps to prevent smoke weather dust

Product comes with strong self-adhesive Length: 200m/roll and 2 rolls/carton





RSR is an adhesive-backed silicone gasket seal, it demonstrates extremely low closing force with excellent compression and the door latches easily.



It can be installed on the perimeter of door opening to slow and prevent the passage of smoke weather sound and dirt.

#### RSR SERIES SIZE CHART









### RG SERIES SEALING SYSTEMS FOR MINIMALIST GLASS DOORS

This sealing systems for minimalist glass doors is beautifully designed and easy to install without traditional glue fixing and no additional sealant. Made of environmentally friendly materials with a long service life, creating a healthy life.

Easy installation
Securely fixed without additional sealant
Long service life
Environmentally friendly materials
Attractive design

Color is optional brown white black grey





Innovative nesting design



Fits perfectly into a variety of decorating styles



# RG SERIES SEALING SYSTEMS FOR MINIMALIST GLASS DOORS



















































# RG SERIES SEALING SYSTEMS FOR MINIMALIST GLASS DOORS



















































### RGDS-M SERIES M