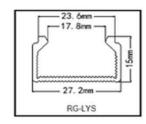

### RG SERIES SEALING SYSTEMS FOR MINIMALIST GLASS DOORS

This sealing systems for minimalist glass doors is beautifully designed and easy to install without traditional glue fixing and no additional sealant. Made of environmentally friendly materials with a long service life, creating a healthy life.

Easy installation
Securely fixed without additional sealant
Long service life
Environmentally friendly materials
Attractive design

Color is optional brown white black grey

Innovative nesting design

Fits perfectly into a variety of decorating styles

# RG SERIES SEALING SYSTEMS FOR MINIMALIST GLASS DOORS