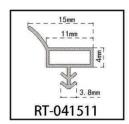

#### RY-EPDM SERIES WEATHER SEALING STRIP

RY-EPDM4110

RY-EPDM333212

RY-EPDM159135

RY-EPDM3347

RY-EPDM20219

RY-EPDM334203

RY-EPDM8289

RY-EPDM295266

RY-EPDM1510

RY-EPDM6791

RY-EPDM59222

RY-EPDM75101

RY-EPDM339155

RY-EPDM64148

RY-EPDM2312

RY-EPDM1514

RY-EPDM41613

RY-EPDM537517

RY-EPDM389144

RY-EPDM81123

RY-EPDM338157