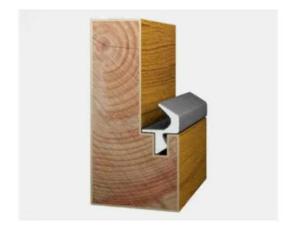

### **REPDM SERIES RUBBER SEAL**

#### **REPDM SERIES RUBBER SEAL**

REPDM series rubber seal is a superior seal material to prevent the heat cold wind noisy moisture gases dust and worm. Product has long-lasting performance and long service life even in harsh environmental conditions. After long time pressing, the material is able to recover its original shape quickly and its sealing effect is maintained.