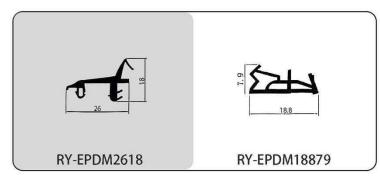

#### RY-EPDM SERIES WEATHER SEALING STRIP

RY-EPDM4110

RY-EPDM333212

RY-EPDM159135

RY-EPDM3347

RY-EPDM20219

RY-EPDM334203

RY-EPDM8289

RY-EPDM295266

RY-EPDM1510

RY-EPDM6791

RY-EPDM59222

RY-EPDM75101

RY-EPDM339155

RY-EPDM64148

RY-EPDM2312

RY-EPDM1514

RY-EPDM41613

RY-EPDM537517

RY-EPDM389144

RY-EPDM81123

RY-EPDM338157