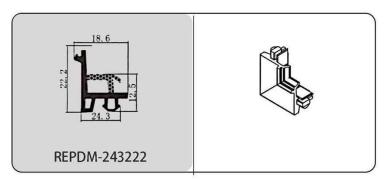

#### **REPDM SERIES RUBBER SEAL**

REPDM series rubber seal is a superior seal material to prevent the heat cold wind noisy moisture gases dust and worm. Product has long-lasting performance and long service life even in harsh environmental conditions. After long time pressing, the material is able to recover its original shape quickly and its sealing effect is maintained.

### **REPDM SERIES RUBBER SEAL**