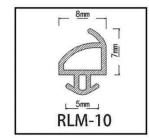

t has a variety of colors to choose from, more integrated into the decorative style. It can be used for glass thickness of 5 6 8 10 12mm to meet different size options.

High quality material, environmental health Hard plus soft PVC, strong waterproof performance Magnetic strip embedded, the door will not be popped open Multiple sizes and choices Can be integrated into different decoration styles





Suitable for multiple locations in the shower



Incorporate a variety of decorating styles



### RGDS-M SERIES MAGNETIC WATERPROOF SEAL FOR SHOWER DOOR



















5mm glass, 6mm glass 8mm glass, 10mm glass, 12mm glass



























5mm glass, 6mm glass 8mm glass, 10mm glass, 12mm glass

































#### **SEALS FOR ALUNIMUM DOOR**



















































### **SEALS FOR ALUNIMUM DOOR**



















































#### **SEALS FOR ALUNIMUM DOOR**





















































#### ALUMINUM DOOR AND WINDOW ANTI-COVER ADHESIVE STRIP

This series of aluminum doors and windows cover rubber strip, using high elasticity TPE rubber material exquisite and become, due to good elasticity, moderate hardness and softness, easy to install and not easy to fall off, to solve the hard PVC cover size on the market is difficult to control, a little bit too big is not easy to install, small and card is not tight and easy to fall off, the scrap rate is high, is the aluminum doors and windows of the ideal supporting products.

Made of high elasticity TPE rubber material Good elasticit