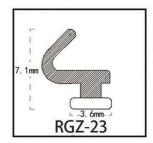

#### RY-EPDM SERIES WEATHER SEALING STRIP

RY-EPDM4110

RY-EPDM333212

RY-EPDM159135

RY-EPDM3347

RY-EPDM20219

RY-EPDM334203

RY-EPDM8289

RY-EPDM295266

RY-EPDM1510

RY-EPDM6791

RY-EPDM59222

RY-EPDM75101

RY-EPDM339155

RY-EPDM64148

RY-EPDM2312

RY-EPDM1514

RY-EPDM41613

RY-EPDM537517

RY-EPDM389144

RY-EPDM81123

RY-EPDM338157