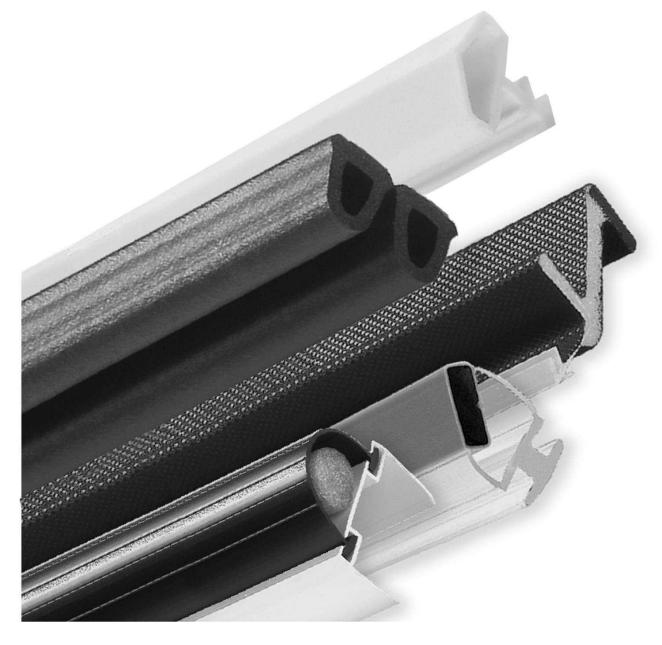

# Insulation Sealing Solution For Doors And Windows

Insulation sealing solution for doors and windows includes EPDM foam seals, EPDM solid seals PU foamed seals, PVC seals and TPE seals. Materials provide excellent heat/cold insulation, smoke insulation, acoustic insulation sealing performance for door perimeter and bottom.

#### **REPDM SERIES RUBBER SEAL**

REPDM series rubber seal is a superior seal material to prevent the heat cold wind noisy moisture gases dust and worm. Product has long-lasting performance and long service life even in harsh environmental conditions. After long time pressing, the material is able to recover its original shape quickly and its sealing effect is maintained.

#### RY-EPDM SERIES WEATHER SEALING STRIP

RY-EPDM sealing strip adopts high-temperature shaping microwave vulcanization process, with good tensile and compression deformation resistance, air aging resistance, ozone aging resistance and a wide range of operating temperature (-50C-+150  $^{\circ}$ C) and other properties, long service life. For different shapes, different materials or different application scenarios characterized by demand, can meet the needs of design and development and use.