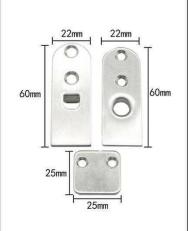

#### SEALS FOR STEEL PURIFICATION DOOR BOTTOM

- Housing is 6063 aluminum with 304 stainless steel fasteners and screws.
- 2. Silicone rubber seal as standard.
- 3. Round brass heads are standard.
- 4. Lengths: customized from 300 mm to 1500 mm.
- 5. Normal lengths 800 mm, 915 mm and 1000 mm 800 mm can be cut to 700 mm 915 mm can be cut to 800 mm 1000 mm can be cut to 900 mm.

- Housing is 6063 aluminum with 304 stainless steel fasteners and screws.
- 2. Silicone rubber seal as standard.
- 3. Round brass heads are standard.
- 4. Lengths: customized from 300 mm to 1500 mm.
- 5. Normal lengths 800 mm, 915 mm and 1000 mm 800 mm can be cut to 700 mm 915 mm can be cut to 800 mm 1000 mm can be cut to 900 mm.

- 1. Housing is 6063 aluminum with 304 stainless steel fasteners and screws.
- 2. TPE seals are used.
- 3. Round brass heads are standard.
- 4. Lengths: customized from 300 mm to 1500 mm.
- 5. Normal lengths 800 mm, 915 mm and 1000 mm 800 mm can be cut to 700 mm 915 mm can be cut to 800 mm 1000 mm can be cut to 900 mm.