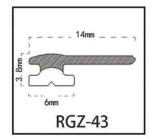

#### RY-EPDM SERIES WEATHER SEALING STRIP

RY-EPDM4110

RY-EPDM333212

RY-EPDM159135

RY-EPDM3347

RY-EPDM20219

RY-EPDM334203

RY-EPDM8289

RY-EPDM295266

RY-EPDM1510

RY-EPDM6791

RY-EPDM59222

RY-EPDM75101

RY-EPDM339155

RY-EPDM64148

RY-EPDM2312

RY-EPDM1514

RY-EPDM41613

RY-EPDM537517

RY-EPDM389144

RY-EPDM81123

RY-EPDM338157