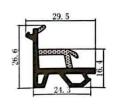

# RY-EPDM SERIES WEATHER SEALING STRIP FOR ALUMINUM-CLAD WOOD DOOR AND WINDOW

# RY-EPDM SERIES WEATHER SEALING STRIP FOR ALUMINUM-CLAD WOOD DOOR AND WINDOW

RY-EPDM series aluminum alloy coated wooden door and window waterproof seal strip can realize seamless corner joining process and better sealing effect. The combination of dense and foam technology, reasonable design will maximize the effect of heat preservation and sound insulation. Excellent aging-resistant materials, adaptable to a variety of working environments. A variety of production processes, can provide the best design program in a timely manner.

Working temperature in -40°C-150°C
Service life can reach more than 25 years
Thermal and acoustic insulation to the extreme
Clip line production to prevent transition stretching
Seamless corner joining process for better sealing effect
Resistant to aging and adaptable to a variety of working environments

Colors can produce colored raw materials, avoiding a single black product

Excellent workmanship, thermal and acoustic insulation to the extreme

Seamless corner joining process for better sealing effect