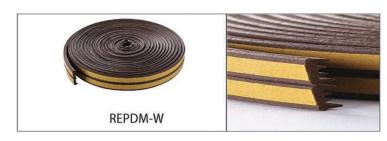

#### **REPDM SERIES RUBBER SEAL**

REPDM series rubber seal is a superior seal material to prevent the heat cold wind noisy moisture gases dust and worm. Product has long-lasting performance and long service life even in harsh environmental conditions. After long time pressing, the material is able to recover its original shape quickly and its sealing effect is maintained.

### **REPDM SERIES RUBBER SEAL**