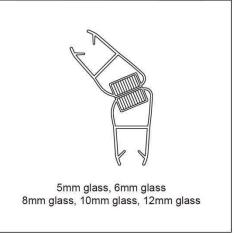

### RG SERIES SEALING SYSTEMS FOR MINIMALIST GLASS DOORS

This sealing systems for minimalist glass doors is beautifully designed and easy to install without traditional glue fixing and no additional sealant. Made of environmentally friendly materials with a long service life, creating a healthy life.

Easy installation
Securely fixed without additional sealant
Long service life
Environmentally friendly materials
Attractive design

Color is optional brown white black grey

Innovative nesting design

Fits perfectly into a variety of decorating styles

# RG SERIES SEALING SYSTEMS FOR MINIMALIST GLASS DOORS