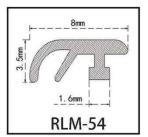

#### RY-EPDM SERIES WEATHER SEALING STRIP

RY-EPDM4110

RY-EPDM333212

RY-EPDM159135

RY-EPDM3347

RY-EPDM20219

RY-EPDM334203

RY-EPDM8289

RY-EPDM295266

RY-EPDM1510

RY-EPDM6791

RY-EPDM59222

RY-EPDM75101

RY-EPDM339155

RY-EPDM64148

RY-EPDM2312

RY-EPDM1514

RY-EPDM41613

RY-EPDM537517

RY-EPDM389144

RY-EPDM81123

RY-EPDM338157