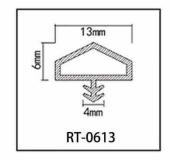

#### **RBFW SERIES PU FOAMED ACOUSTIC SEAL**

RBF series weather stripping, using the international leading sealing concept and advanced production technology, made through the composite application of a variety of polymer materials, can adapt to a variety of extreme weather, and on the basis of the original products increased fire expansion series, and access to the national mandatory product certification, able to meet more needs.

Good weathering and UV resistance Excellent resilience Greater compression Wider range of sizes available Better tensile and anti-shrinkage properties

Adoption of international leading sealing concept and advanced production technology

Made of a variety of polymer materials composite application

#### RBFW SERIES PU FOAMED ACOUSTIC SEAL

Wrap-around PU high soundproof sealing series, using the international leading sealing concept and advanced production technology, through a variety of polymer materials composite application made to adapt to a variety of extreme weather, and increase the fire expansion series, the difference between EPDM and PVC sealing strips, the product airtightness is stronger, sound insulation is more outstanding.

Sound insulation class V in combination with application scenarios National fire protection certification has been obtained Compression permanent deformation less than 5% Resistant to high and low temperatures from -60°C to +70°C No sticking, no hardening, no color fading Strong fatigue resistance More advantages in watertightness and airtightness

RBFW is more advantageous in terms of watertightness and airtightness

Enclosed soundproofing performance is even more

RTXT made of the high quality flexible modify PVC/TPE material, it is a high elastic doorstop frame seal suitable for wooden door groove frame. It has the excellent sound insulation, dust insulation and decorative effect. Because of the good elastic and flexibility characteristic, it has stable shope with long-term use life and can effectively prevent the noise dust wind and rain.