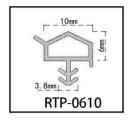

#### RY-EPDM SERIES WEATHER SEALING STRIP

RY-EPDM4110

RY-EPDM333212

RY-EPDM159135

RY-EPDM3347

RY-EPDM20219

RY-EPDM334203

RY-EPDM8289

RY-EPDM295266

RY-EPDM1510

RY-EPDM6791

RY-EPDM59222

RY-EPDM75101

RY-EPDM339155

RY-EPDM64148

RY-EPDM2312

RY-EPDM1514

RY-EPDM41613

RY-EPDM537517

RY-EPDM389144

RY-EPDM81123

RY-EPDM338157