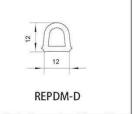

#### **REPDM SERIES RUBBER SEAL**

REPDM series rubber seal is a superior seal material to prevent the heat cold wind noisy moisture gases dust and worm. Product has long-lasting performance and long service life even in harsh environmental conditions. After long time pressing, the material is able to recover its original shape quickly and its sealing effect is maintained.

### **REPDM SERIES RUBBER SEAL**