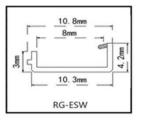

### RG SERIES SEALING SYSTEMS FOR MINIMALIST GLASS DOORS

This sealing systems for minimalist glass doors is beautifully designed and easy to install without traditional glue fixing and no additional sealant. Made of environmentally friendly materials with a long service life, creating a healthy life.

Easy installation
Securely fixed without additional sealant
Long service life
Environmentally friendly materials
Attractive design

Color is optional brown white black grey

Innovative nesting design

Fits perfectly into a variety of decorating styles

# RG SERIES SEALING SYSTEMS FOR MINIMALIST GLASS DOORS