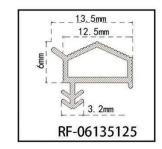

#### RY-EPDM SERIES WEATHER SEALING STRIP

RY-EPDM4110

RY-EPDM333212

RY-EPDM159135

RY-EPDM3347

RY-EPDM20219

RY-EPDM334203

RY-EPDM8289

RY-EPDM295266

RY-EPDM1510

RY-EPDM6791

RY-EPDM59222

RY-EPDM75101

RY-EPDM339155

RY-EPDM64148

RY-EPDM2312

RY-EPDM1514

RY-EPDM41613

RY-EPDM537517

RY-EPDM389144

RY-EPDM81123

RY-EPDM338157