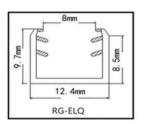

### RG SERIES SEALING SYSTEMS FOR MINIMALIST GLASS DOORS

This sealing systems for minimalist glass doors is beautifully designed and easy to install without traditional glue fixing and no additional sealant. Made of environmentally friendly materials with a long service life, creating a healthy life.

Easy installation
Securely fixed without additional sealant
Long service life
Environmentally friendly materials
Attractive design

Color is optional brown white black grey

Innovative nesting design

Fits perfectly into a variety of decorating styles

# RG SERIES SEALING SYSTEMS FOR MINIMALIST GLASS DOORS