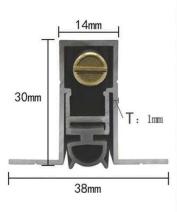

#### SEALS FOR STEEL PURIFICATION DOOR BOTTOM

- Housing is 6063 aluminum with 304 stainless steel fasteners and screws.
- 2. Silicone rubber seal as standard.
- 3. Round brass heads are standard.
- 4. Lengths: customized from 300 mm to 1500 mm.
- 5. Normal lengths 800 mm, 915 mm and 1000 mm 800 mm can be cut to 700 mm 915 mm can be cut to 800 mm 1000 mm can be cut to 900 mm.

- Housing is 6063 aluminum with 304 stainless steel fasteners and screws.
- 2. Silicone rubber seal as standard.
- 3. Round brass heads are standard.
- 4. Lengths: customized from 300 mm to 1500 mm.
- 5. Normal lengths 800 mm, 915 mm and 1000 mm 800 mm can be cut to 700 mm 915 mm can be cut to 800 mm 1000 mm can be cut to 900 mm.

- 1. Housing is 6063 aluminum with 304 stainless steel fasteners and screws.
- 2. TPE seals are used.
- 3. Round brass heads are standard.
- 4. Lengths: customized from 300 mm to 1500 mm.
- 5. Normal lengths 800 mm, 915 mm and 1000 mm 800 mm can be cut to 700 mm 915 mm can be cut to 800 mm 1000 mm can be cut to 900 mm.