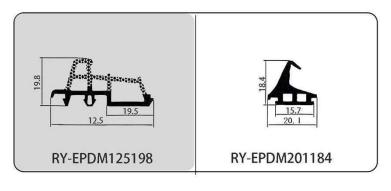

#### RY-EPDM SERIES WEATHER SEALING STRIP

RY-EPDM1514

RY-EPDM41613

RY-EPDM537517

RY-EPDM389144

RY-EPDM81123

RY-EPDM338157