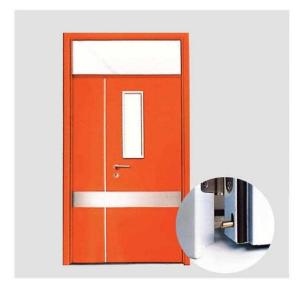

#### **SEALS FOR STEEL DOOR**

This slot door frame sealing strip seal has several styles and models to choose from, perfectly adapting to all size needs. Made of high quality material, it can insulate cold and heat, suitable for the hospital environment, not only dustproof but also anti-insects. Sufficient thickness can also sound insulation and Dust and insect repellent noise reduction, providing a quiet environment for hospital rooms.

Thermal insulation

Suitable for hospitals and other sterile environments High quality material, environmental protection and health Thickness guarantee, strong sealing performance Various sizes and options Effectively prevent dust from entering Material can prevent insects

Various styles to choose from

Suitable for hospital dust and insect control