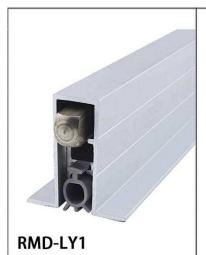

#### **SEALS FOR STEEL DOOR**

This slot door frame sealing strip seal has several styles and models to choose from, perfectly adapting to all size needs. Made of high quality material, it can insulate cold and heat, suitable for the hospital environment, not only dustproof but also anti-insects. Sufficient thickness can also sound insulation and Dust and insect repellent noise reduction, providing a quiet environment for hospital rooms.

Thermal insulation

Suitable for hospitals and other sterile environments High quality material, environmental protection and health Thickness guarantee, strong sealing performance Various sizes and options Effectively prevent dust from entering Material can prevent insects

Various styles to choose from

Suitable for hospital dust and insect control