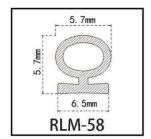

#### RY-EPDM SERIES WEATHER SEALING STRIP

RY-EPDM4110

RY-EPDM333212

RY-EPDM159135

RY-EPDM3347

RY-EPDM20219

RY-EPDM334203

RY-EPDM8289

RY-EPDM295266

RY-EPDM1510

RY-EPDM6791

RY-EPDM59222

RY-EPDM75101

RY-EPDM339155

RY-EPDM64148

RY-EPDM2312

RY-EPDM1514

RY-EPDM41613

RY-EPDM537517

RY-EPDM389144

RY-EPDM81123

RY-EPDM338157