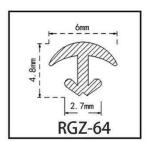

#### RY-EPDM SERIES WEATHER SEALING STRIP

RY-EPDM4110

RY-EPDM333212

RY-EPDM159135

RY-EPDM3347

RY-EPDM20219

RY-EPDM334203

RY-EPDM8289

RY-EPDM295266

RY-EPDM1510

RY-EPDM6791

RY-EPDM59222

RY-EPDM75101

RY-EPDM339155

RY-EPDM64148

RY-EPDM2312

RY-EPDM1514

RY-EPDM41613

RY-EPDM537517

RY-EPDM389144

RY-EPDM81123

RY-EPDM338157