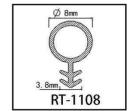

#### RY-EPDM SERIES WEATHER SEALING STRIP

RY-EPDM4110

RY-EPDM333212

RY-EPDM159135

RY-EPDM3347

RY-EPDM20219

RY-EPDM334203

RY-EPDM8289

RY-EPDM295266

RY-EPDM1510

RY-EPDM6791

RY-EPDM59222

RY-EPDM75101

RY-EPDM339155

RY-EPDM64148

RY-EPDM2312

RY-EPDM1514

RY-EPDM41613

RY-EPDM537517

RY-EPDM389144

RY-EPDM81123

RY-EPDM338157