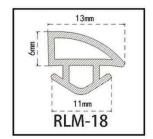

of colors to choose from, more integrated into the decorative style. It can be used for glass thickness of 5 6 8 10 12mm to meet different size options.

High quality material, environmental health Hard plus soft PVC, strong waterproof performance Magnetic strip embedded, the door will not be popped open Multiple sizes and choices Can be integrated into different decoration styles





Suitable for multiple locations in the shower



Incorporate a variety of decorating styles



### RGDS-M SERIES MAGNETIC WATERPROOF SEAL FOR SHOWER DOOR



















5mm glass, 6mm glass 8mm glass, 10mm glass, 12mm glass



























5mm glass, 6mm glass 8mm glass, 10mm glass, 12mm glass

































#### **SEALS FOR ALUNIMUM DOOR**



















































### **SEALS FOR ALUNIMUM DOOR**



















































#### **SEALS FOR ALUNIMUM DOOR**





















































#### ALUMINUM DOOR AND WINDOW ANTI-COVER ADHESIVE STRIP

This series of aluminum doors and windows cover rubber strip, using high elasticity TPE rubber material exquisite and become, due to good elasticity, moderate hardness and softness, easy to install and not easy to fall off, to solve the hard PVC cover size on the market is difficult to control, a little bit too big is not easy to install, small and card is not tight and easy to fall off, the scrap rate is high, is the aluminum doors and windows of the ideal supporting products.

Made of high elasticity TPE rubber material Good elasticity, soft and hard