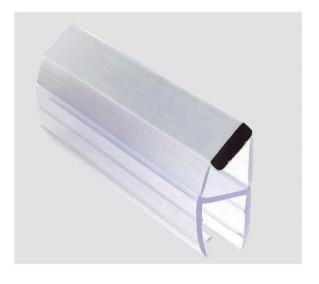

### RGDS-M SERIES MAGNETIC WATERPROOF SEAL FOR SHOWER DOOR

This water stopper is used for shower glass door, made of hard and soft PVC material, waterproof and sealed. And the strip has a magnetic model, the magnet has a variety of colors to choose from, more integrated into the decorative style. It can be used for glass thickness of 5 6 8 10 12mm to meet different size options.

High quality material, environmental health Hard plus soft PVC, strong waterproof performance Magnetic strip embedded, the door will not be popped open Multiple sizes and choices Can be integrated into different decoration styles

Suitable for multiple locations in the shower

Incorporate a variety of decorating styles