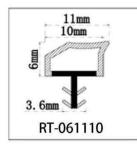

#### RY-EPDM SERIES WEATHER SEALING STRIP

RY-EPDM4110

RY-EPDM333212

RY-EPDM159135

RY-EPDM3347

RY-EPDM20219

RY-EPDM334203

RY-EPDM8289

RY-EPDM295266

RY-EPDM1510

RY-EPDM6791

RY-EPDM59222

RY-EPDM75101

RY-EPDM339155

RY-EPDM64148

RY-EPDM2312

RY-EPDM1514

RY-EPDM41613

RY-EPDM537517

RY-EPDM389144

RY-EPDM81123

RY-EPDM338157