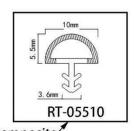

# RRYSJJ SERIES ACOUSTIC AND SMOKE CORNER SEAL

RRYSJJ series acoustic and smoke corner seal provides the acoustic smoke and heat (cold &hot) sealing for the gaps of door edges and frames.

Unique easy installation
Product comes with strong self-adhesive
Minimum gap seal size 3mm/4mm
Excellent compression and deflection performance
Reduced door closing force due to a low co-efficient material of fins