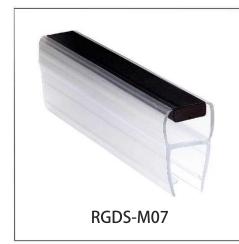

### RGDS-M SERIES MAGNETIC WATERPROOF SEAL FOR SHOWER DOOR

This water stopper is used for shower glass door, made of hard and soft PVC material, waterproof and sealed. And the strip has a magnetic model, the magnet has a variety of colors to choose from, more integrated into the decorative style. It can be used for glass thickness of 5 6 8 10 12mm to meet different size options.

High quality material, environmental health Hard plus soft PVC, strong waterproof performance Magnetic strip embedded, the door will not be popped open Multiple sizes and choices Can be integrated into different decoration styles

Suitable for multiple locations in the shower

Incorporate a variety of decorating styles

### RGDS-M SERIES MAGNETIC WATERPROOF SEAL FOR SHOWER DOOR

5mm glass, 6mm glass 8mm glass, 10mm glass, 12mm glass

5mm glass, 6mm glass 8mm glass, 10mm glass, 12mm glass