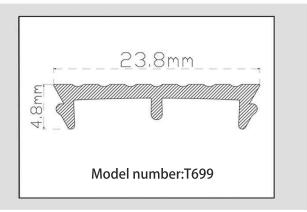

RIP

This series of aluminum doors and windows cover rubber strip, using high elasticity TPE rubber material exquisite and become, due to good elasticity, moderate hardness and softness, easy to install and not easy to fall off, to solve the hard PVC cover size on the market is difficult to control, a little bit too big is not easy to install, small and card is not tight and easy to fall off, the scrap rate is high, is the aluminum doors and windows of the ideal supporting products.

Made of high elasticity TPE rubber material Good elasticity, soft and hard, can effectively play its role Easy to install, solving the problem of difficult to control the size of rigid PVC cover plate Solve the problems of easy to fall off and high scrap rate

Color is optional brown white black grey 🔳 🔲 📕







Suitable for window mounting, good elasticity and not easy to fall off



Ideal complementary products for broken-bridge aluminum doors and windows



#### SEALS FOR WARDROBE SLIDING DOOR

Seals for wardrobe sliding door comes with backing, easy to install. Can also be used in cabinets, glass cabinets and other places, can effectively play the role of anti-collision and can play a sealing role, is one of the best choice of home sealing strip. Magnetic strips are soft material, so when the sliding door is closed, it will not be popped open due to the magnetic force of the magnetic strips, and it also plays the role of anti-collision.

Soft magnetic strip for safety and anti-collision Magnetism prevents the door from popping open when it is closed Sealing effect at the same time Self-adh