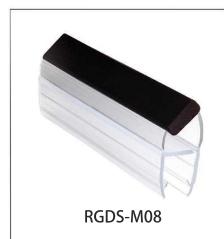

### RGDS-M SERIES MAGNETIC WATERPROOF SEAL FOR SHOWER DOOR

This water stopper is used for shower glass door, made of hard and soft PVC material, waterproof and sealed. And the strip has a magnetic model, the magnet has a variety of colors to choose from, more integrated into the decorative style. It can be used for glass thickness of 5 6 8 10 12mm to meet different size options.

High quality material, environmental health Hard plus soft PVC, strong waterproof performance Magnetic strip embedded, the door will not be popped open Multiple sizes and choices Can be integrated into different decoration styles

### RGDS-M SERIES MAGNETIC WATERPROOF SEAL FOR SHOWER DOOR

5mm glass, 6mm glass 8mm glass, 10mm glass, 12mm glass

5mm glass, 6mm glass 8mm glass, 10mm glass, 12mm glass