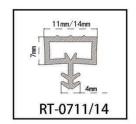

#### RY-EPDM SERIES WEATHER SEALING STRIP

RY-EPDM4110

RY-EPDM333212

RY-EPDM159135

RY-EPDM3347

RY-EPDM20219

RY-EPDM334203

RY-EPDM8289

RY-EPDM295266

RY-EPDM1510

RY-EPDM6791

RY-EPDM59222

RY-EPDM75101

RY-EPDM339155

RY-EPDM64148

RY-EPDM2312

RY-EPDM1514

RY-EPDM41613

RY-EPDM537517

RY-EPDM389144

RY-EPDM81123

RY-EPDM338157