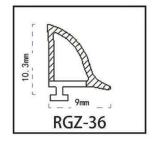

so can be insect-proof, moisture-proof, anti-oil smoke, cabinet door sealing and so on. Easy to install, just measure the required length, cut the excess part, tear off the adhesive release paper and paste the dust seal to the side of the cabinet door.

Adhesive fixing part is hard PVC, sealing gap part is soft PVC
Dustproof, insect-proof
Moisture-proof, smoke-proof, and prevent the cabinet door from closing automatically
Excellent wear resistance, not easy to wear
Easy installation with strong self-adhesive







Measure the required length when installing, cut the excess part, and then



First Generation Dust Seal



Second Generation Dust Seal



#### **SEALS FOR CUSTOMIZATION**





















































#### **SEALS FOR CUSTOMIZATION**





















































### **SEALS FOR CUSTOMIZATION**





















































#### SEALS FOR STEEL PURIFICATION DOOR BOTTOM

This steel purification door bottom seal has several styles and models to choose from, perfectly adapting to all size needs. The automatic lifting function returns to the intelligent life. Made of high-quality steel, it can insulate cold and heat, not only dustproof but also insect-proof. Sufficient thickness can also sound insulation and noise reduction.











Thermal insulation

Dust and insect repellent

Noise reduction

**Automatic lifting** 







Made of high quality aluminum



Sound and noise reduction

INSULATION SEALING SOLUTION www.ressaseal.com



#### SEALS FOR STEEL PURIFICATION DOOR BOTTOM







- Housing i