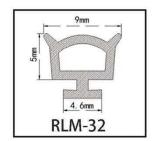

#### RY-EPDM SERIES WEATHER SEALING STRIP

RY-EPDM4110

RY-EPDM333212

RY-EPDM159135

RY-EPDM3347

RY-EPDM20219

RY-EPDM334203

RY-EPDM8289

RY-EPDM295266

RY-EPDM1510

RY-EPDM6791

RY-EPDM59222

RY-EPDM75101

RY-EPDM339155

RY-EPDM64148

RY-EPDM2312

RY-EPDM1514

RY-EPDM41613

RY-EPDM537517

RY-EPDM389144

RY-EPDM81123

RY-EPDM338157