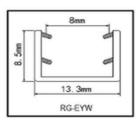

### RG SERIES SEALING SYSTEMS FOR MINIMALIST GLASS DOORS

This sealing systems for minimalist glass doors is beautifully designed and easy to install without traditional glue fixing and no additional sealant. Made of environmentally friendly materials with a long service life, creating a healthy life.

Easy installation
Securely fixed without additional sealant
Long service life
Environmentally friendly materials
Attractive design

Color is optional brown white black grey

Innovative nesting design

Fits perfectly into a variety of decorating styles

# RG SERIES SEALING SYSTEMS FOR MINIMALIST GLASS DOORS