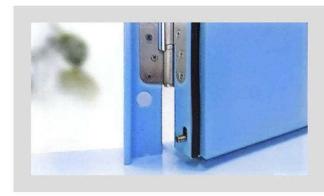

#### SEALS FOR STEEL PURIFICATION DOOR BOTTOM

This steel purification door bottom seal has several styles and models to choose from, perfectly adapting to all size needs. The automatic lifting function returns to the intelligent life. Made of high-quality steel, it can insulate cold and heat, not only dustproof but also insect-proof. Sufficient thickness can also sound insulation and noise reduction.

Thermal insulation

Dust and insect repellent

Noise reduction

**Automatic lifting** 

Made of high quality aluminum

Sound and noise reduction

INSULATION SEALING SOLUTION www.ressaseal.com