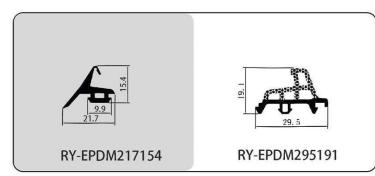

#### RY-EPDM SERIES WEATHER SEALING STRIP

RY-EPDM sealing strip adopts high-temperature shaping microwave vulcanization process, with good tensile and compression deformation resistance, air aging resistance, ozone aging resistance and a wide range of operating temperature (-50C-+150  $^{\circ}$ C) and other properties, long service life. For different shapes, different materials or different application scenarios characterized by demand, can meet the needs of design and development and use.

Heat and cold resistance Resistant to air and ozone aging Wide operating temperature range Meets the needs of design development and use

Meets a wide range of design development and utilization needs

Good tensile and compressive deformation resistance

#### RY-EPDM SERIES WEATHER SEALING STRIP

RY-EPDM4110

RY-EPDM333212

RY-EPDM159135

RY-EPDM3347

RY-EPDM20219

RY-EPDM334203

RY-EPDM8289

RY-EPDM295266

RY-EPDM1510

RY-EPDM6791

RY-EPDM59222

RY-EPDM75101

RY-EPDM339155

RY-EPDM64148

RY-EPDM2312

RY-EPDM1514

RY-EPDM41613

RY-EPDM537517

RY-EPDM389144

RY-EPDM81123

RY-EPDM338157