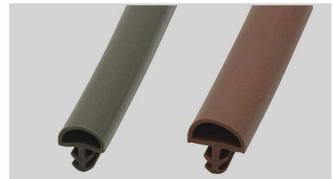

#### RY-EPDM SERIES WEATHER SEALING STRIP

RY-EPDM sealing strip adopts high-temperature shaping microwave vulcanization process, with good tensile and compression deformation resistance, air aging resistance, ozone aging resistance and a wide range of operating temperature (-50C-+150  $^{\circ}$ C) and other properties, long service life. For different shapes, different materials or different application scenarios characterized by demand, can meet the needs of design and development and use.

Heat and cold resistance Resistant to air and ozone aging Wide operating temperature range Meets the needs of design development and use

Meets a wide range of design development and utilization needs

Good tensile and compressive deformation resistance