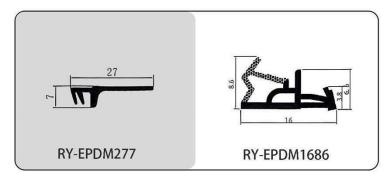

#### RY-EPDM SERIES WEATHER SEALING STRIP

RY-EPDM sealing strip adopts high-temperature shaping microwave vulcanization process, with good tensile and compression deformation resistance, air aging resistance, ozone aging resistance and a wide range of operating temperature (-50C-+150  $^{\circ}$ C) and other properties, long service life. For different shapes, different materials or different application scenarios characterized by demand, can meet the needs of design and development and use.

Heat and cold resistance Resistant to air and ozone aging Wide operating temperature range Meets the needs of design development and use

Meets a wide range of design development and utilization needs

Good tensile and compressive deformation resistance

RY-EPDM1514

RY-EPDM41613

RY-EPDM537517

RY-EPDM389144

RY-EPDM81123

RY-EPDM338157