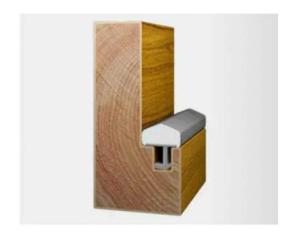

#### RY-EPDM SERIES WEATHER SEALING STRIP FOR BRIDGE ALUMINIUM

#### RY-EPDM SERIES WEATHER SEALING STRIP FOR BRIDGE ALUMINIUM

RY-EPDM series weather sealing strip realize seamless corner joining process, sealing effect is more excellent. The combination of dense and foam technology, reasonable design will achieve the best heat preservation and sound insulation effect. Excellent aging-resistant materials can be adapted to a variety of working environments. A variety of production processes, can provide the best design in a timely manner. Colorful raw materials can be produced to meet a variety of design needs.

Working temperature in -40°C-150°C
Service life can reach more than 25 years
Thermal and acoustic insulation to the extreme
Clip line production to prevent transition stretching
Seamless corner joining process for better sealing effect
Resistant to aging and adaptable to a variety of working environments