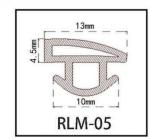

#### RY-EPDM SERIES WEATHER SEALING STRIP

RY-EPDM4110

RY-EPDM333212

RY-EPDM159135

RY-EPDM3347

RY-EPDM20219

RY-EPDM334203

RY-EPDM8289

RY-EPDM295266

RY-EPDM1510

RY-EPDM6791

RY-EPDM59222

RY-EPDM75101

RY-EPDM339155

RY-EPDM64148

RY-EPDM2312

RY-EPDM1514

RY-EPDM41613

RY-EPDM537517

RY-EPDM389144

RY-EPDM81123

RY-EPDM338157