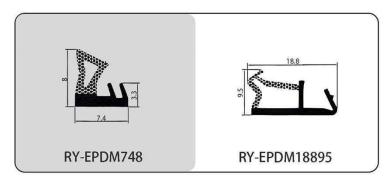

#### RY-EPDM SERIES WEATHER SEALING STRIP

RY-EPDM4110

RY-EPDM333212

RY-EPDM159135

RY-EPDM3347

RY-EPDM20219

RY-EPDM334203

RY-EPDM8289

RY-EPDM295266

RY-EPDM1510

RY-EPDM6791

RY-EPDM59222

RY-EPDM75101

RY-EPDM339155

RY-EPDM64148

RY-EPDM2312

RY-EPDM1514

RY-EPDM41613

RY-EPDM537517

RY-EPDM389144

RY-EPDM81123

RY-EPDM338157