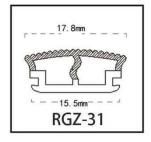

### RG SERIES SEALING SYSTEMS FOR MINIMALIST GLASS DOORS

This sealing systems for minimalist glass doors is beautifully designed and easy to install without traditional glue fixing and no additional sealant. Made of environmentally friendly materials with a long service life, creating a healthy life.

Easy installation
Securely fixed without additional sealant
Long service life
Environmentally friendly materials
Attractive design

Color is optional brown white black grey

Innovative nesting design

Fits perfectly into a variety of decorating styles

# RG SERIES SEALING SYSTEMS FOR MINIMALIST GLASS DOORS