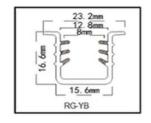

### RG SERIES SEALING SYSTEMS FOR MINIMALIST GLASS DOORS

This sealing systems for minimalist glass doors is beautifully designed and easy to install without traditional glue fixing and no additional sealant. Made of environmentally friendly materials with a long service life, creating a healthy life.

Easy installation
Securely fixed without additional sealant
Long service life
Environmentally friendly materials
Attractive design

Color is optional brown white black grey

Innovative nesting design

Fits perfectly into a variety of decorating styles

# RG SERIES SEALING SYSTEMS FOR MINIMALIST GLASS DOORS