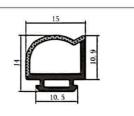

# RY-EPDM SERIES WEATHER SEALING STRIP FOR ALUMINUM-CLAD WOOD DOOR AND WINDOW

RY-EPDM series aluminum alloy coated wooden door and window waterproof seal strip can realize seamless corner joining process and better sealing effect. The combination of dense and foam technology, reasonable design will maximize the effect of heat preservation and sound insulation. Excellent aging-resistant materials, adaptable to a variety of working environments. A variety of production processes, can provide the best design program in a timely manner.

# RY-EPDM SERIES WEATHER SEALING STRIP FOR ALUMINUM-CLAD WOOD DOOR AND WINDOW