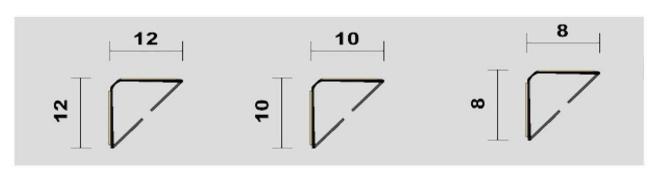

# RRYSJJ SERIES ACOUSTIC AND SMOKE CORNER SEAL

RRYSJJ series acoustic and smoke corner seal provides the acoustic smoke and heat (cold &hot) sealing for the gaps of door edges and frames.

Unique easy installation
Product comes with strong self-adhesive
Minimum gap seal size 3mm/4mm
Excellent compression and deflection performance
Reduced door closing force due to a low co-efficient material of fins

Regular color is brown Color customization is available

Rigid part is typically used to maintain shape and provide structural support, while soft part is utilized for sealing and flexibility, ensuring better adaptation to various surfaces and shapes.

This combination effectively prevents smoke from infiltrating indoors through door or window gaps, while ensuring durability and reliability in installation.