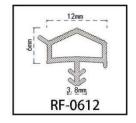

#### RY-EPDM SERIES WEATHER SEALING STRIP

RY-EPDM4110

RY-EPDM333212

RY-EPDM159135

RY-EPDM3347

RY-EPDM20219

RY-EPDM334203

RY-EPDM8289

RY-EPDM295266

RY-EPDM1510

RY-EPDM6791

RY-EPDM59222

RY-EPDM75101

RY-EPDM339155

RY-EPDM64148

RY-EPDM2312

RY-EPDM1514

RY-EPDM41613

RY-EPDM537517

RY-EPDM389144

RY-EPDM81123

RY-EPDM338157