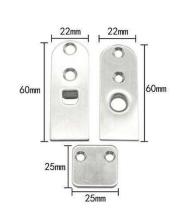

#### **SEALS FOR ALUNIMUM DOOR**

### **SEALS FOR ALUNIMUM DOOR**

#### ALUMINUM DOOR AND WINDOW ANTI-COVER ADHESIVE STRIP

This series of aluminum doors and windows cover rubber strip, using high elasticity TPE rubber material exquisite and become, due to good elasticity, moderate hardness and softness, easy to install and not easy to fall off, to solve the hard PVC cover size on the market is difficult to control, a little bit too big is not easy to install, small and card is not tight and easy to fall off, the scrap rate is high, is the aluminum doors and windows of the ideal supporting products.

Made of high elasticity TPE rubber material Good elasticity, soft and hard, can effectively play its role Easy to install, solving the problem of difficult to control the size of rigid PVC cover plate Solve the problems of easy to fall off and high scrap rate

Color is optional brown white black grey 🔳 🔲 📕

Suitable for window mounting, good elasticity and not easy to fall off

Ideal complementary products for broken-bridge aluminum doors and windows