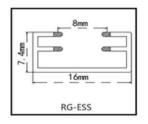

### RG SERIES SEALING SYSTEMS FOR MINIMALIST GLASS DOORS

This sealing systems for minimalist glass doors is beautifully designed and easy to install without traditional glue fixing and no additional sealant. Made of environmentally friendly materials with a long service life, creating a healthy life.

Easy installation
Securely fixed without additional sealant
Long service life
Environmentally friendly materials
Attractive design

Color is optional brown white black grey

Innovative nesting design

Fits perfectly into a variety of decorating styles

# RG SERIES SEALING SYSTEMS FOR MINIMALIST GLASS DOORS