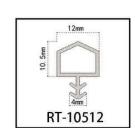

#### RY-EPDM SERIES WEATHER SEALING STRIP

RY-EPDM4110

RY-EPDM333212

RY-EPDM159135

RY-EPDM3347

RY-EPDM20219

RY-EPDM334203

RY-EPDM8289

RY-EPDM295266

RY-EPDM1510

RY-EPDM6791

RY-EPDM59222

RY-EPDM75101

RY-EPDM339155

RY-EPDM64148

RY-EPDM2312

RY-EPDM1514

RY-EPDM41613

RY-EPDM537517

RY-EPDM389144

RY-EPDM81123

RY-EPDM338157