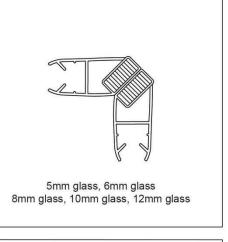

### RGDS-M SERIES MAGNETIC WATERPROOF SEAL FOR SHOWER DOOR

This water stopper is used for shower glass door, made of hard and soft PVC material, waterproof and sealed. And the strip has a magnetic model, the magnet has a variety of colors to choose from, more integrated into the decorative style. It can be used for glass thickness of 5 6 8 10 12mm to meet different size options.

### RGDS-M SERIES MAGNETIC WATERPROOF SEAL FOR SHOWER DOOR

5mm glass, 6mm glass 8mm glass, 10mm glass, 12mm glass

5mm glass, 6mm glass 8mm glass, 10mm glass, 12mm glass