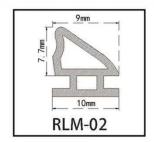

#### RY-EPDM SERIES WEATHER SEALING STRIP

RY-EPDM4110

RY-EPDM333212

RY-EPDM159135

RY-EPDM3347

RY-EPDM20219

RY-EPDM334203

RY-EPDM8289

RY-EPDM295266

RY-EPDM1510

RY-EPDM6791

RY-EPDM59222

RY-EPDM75101

RY-EPDM339155

RY-EPDM64148

RY-EPDM2312

RY-EPDM1514

RY-EPDM41613

RY-EPDM537517

RY-EPDM389144

RY-EPDM81123

RY-EPDM338157