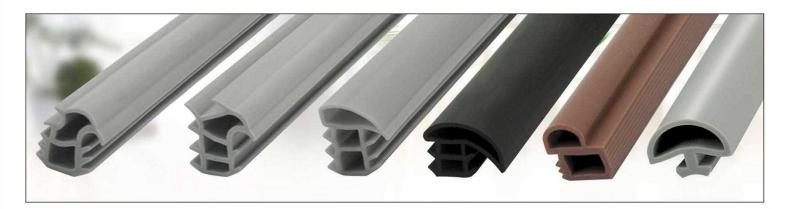

#### RY-EPDM SERIES WEATHER SEALING STRIP

RY-EPDM sealing strip adopts high-temperature shaping microwave vulcanization process, with good tensile and compression deformation resistance, air aging resistance, ozone aging resistance and a wide range of operating temperature (-50C-+150  $^{\circ}$ C) and other properties, long service life. For different shapes, different materials or different application scenarios characterized by demand, can meet the needs of design and development and use.

Heat and cold resistance Resistant to air and ozone aging Wide operating temperature range Meets the needs of design development and use

Meets a wide range of design development and utilization needs

Good tensile and compressive deformation resistance