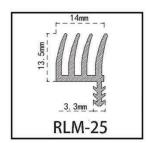

#### RY-EPDM SERIES WEATHER SEALING STRIP

RY-EPDM4110

RY-EPDM333212

RY-EPDM159135

RY-EPDM3347

RY-EPDM20219

RY-EPDM334203

RY-EPDM8289

RY-EPDM295266

RY-EPDM1510

RY-EPDM6791

RY-EPDM59222

RY-EPDM75101

RY-EPDM339155

RY-EPDM64148

RY-EPDM2312

RY-EPDM1514

RY-EPDM41613

RY-EPDM537517

RY-EPDM389144

RY-EPDM81123

RY-EPDM338157