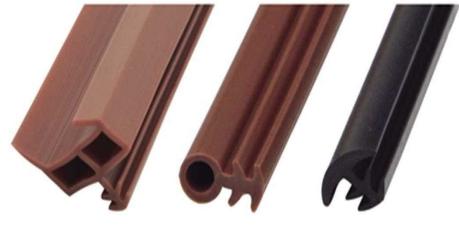

#### RY-EPDM SERIES WEATHER SEALING STRIP

RY-EPDM sealing strip adopts high-temperature shaping microwave vulcanization process, with good tensile and compression deformation resistance, air aging resistance, ozone aging resistance and a wide range of operating temperature (-50C-+150  $^{\circ}$ C) and other properties, long service life. For different shapes, different materials or different application scenarios characterized by demand, can meet the needs of design and development and use.

Heat and cold resistance Resistant to air and ozone aging Wide operating temperature range Meets the needs of design development and use

Meets a wide range of design development and utilization needs

Good tensile and compressive deformation resistance