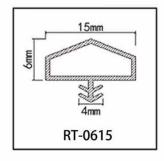

#### RY-EPDM SERIES WEATHER SEALING STRIP

RY-EPDM4110

RY-EPDM333212

RY-EPDM159135

RY-EPDM3347

RY-EPDM20219

RY-EPDM334203

RY-EPDM8289

RY-EPDM295266

RY-EPDM1510

RY-EPDM6791

RY-EPDM59222

RY-EPDM75101

RY-EPDM339155

RY-EPDM64148

RY-EPDM2312

RY-EPDM1514

RY-EPDM41613

RY-EPDM537517

RY-EPDM389144

RY-EPDM81123

RY-EPDM338157