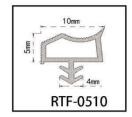

o high and low temperatures from -60°C to +70°C No sticking, no hardening, no color fading Strong fatigue resistance More advantages in watertightness and airtightness





RBFW is more advantageous in terms of watertightness and airtightness



Enclosed soundproofing performance is even more

RTXT made of the high quality flexible modify PVC/TPE material, it is a high elastic doorstop frame seal suitable for wooden door groove frame. It has the excellent sound insulation, dust insulation and decorative effect. Because of the good elastic and flexibility characteristic, it has stable shope with long-term use life and can effectively prevent the noise dust wind and rain.



















































































































































































































# RRYSJJ SERIES ACOUSTIC AND SMOKE CORNER SEAL

RRYSJJ series acoustic and smoke corner seal provides the acoustic smoke and heat (cold &hot) sealing for the gaps of door edges and frames.

Unique easy installation
Product comes with strong self-adhesive
Minimum gap seal size 3mm/4mm
Excellent compression and deflection performance
Reduced door closing force due to a low co-efficient material of fins

Regular color is brown Color customization is available





Rigid part is typically used to maintain shape and provide structural support, while soft part is utilized for sealing and flexibility, ensuring better adaptation to various surfaces and shapes.

This combination effectively prevents smoke from