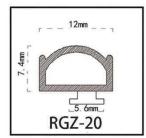

#### RY-EPDM SERIES WEATHER SEALING STRIP

RY-EPDM4110

RY-EPDM333212

RY-EPDM159135

RY-EPDM3347

RY-EPDM20219

RY-EPDM334203

RY-EPDM8289

RY-EPDM295266

RY-EPDM1510

RY-EPDM6791

RY-EPDM59222

RY-EPDM75101

RY-EPDM339155

RY-EPDM64148

RY-EPDM2312

RY-EPDM1514

RY-EPDM41613

RY-EPDM537517

RY-EPDM389144

RY-EPDM81123

RY-EPDM338157