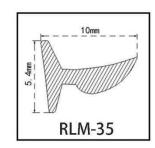

#### RY-EPDM SERIES WEATHER SEALING STRIP

RY-EPDM4110

RY-EPDM333212

RY-EPDM159135

RY-EPDM3347

RY-EPDM20219

RY-EPDM334203

RY-EPDM8289

RY-EPDM295266

RY-EPDM1510

RY-EPDM6791

RY-EPDM59222

RY-EPDM75101

RY-EPDM339155

RY-EPDM64148

RY-EPDM2312

RY-EPDM1514

RY-EPDM41613

RY-EPDM537517

RY-EPDM389144

RY-EPDM81123

RY-EPDM338157