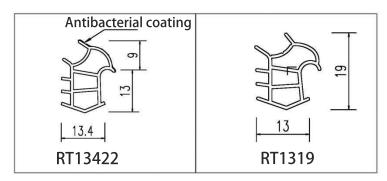

#### RY-EPDM SERIES WEATHER SEALING STRIP

RY-EPDM4110

RY-EPDM333212

RY-EPDM159135

RY-EPDM3347

RY-EPDM20219

RY-EPDM334203

RY-EPDM8289

RY-EPDM295266

RY-EPDM1510

RY-EPDM6791

RY-EPDM59222

RY-EPDM75101

RY-EPDM339155

RY-EPDM64148

RY-EPDM2312

RY-EPDM1514

RY-EPDM41613

RY-EPDM537517

RY-EPDM389144

RY-EPDM81123

RY-EPDM338157