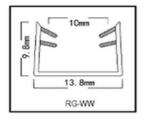

### RG SERIES SEALING SYSTEMS FOR MINIMALIST GLASS DOORS

This sealing systems for minimalist glass doors is beautifully designed and easy to install without traditional glue fixing and no additional sealant. Made of environmentally friendly materials with a long service life, creating a healthy life.

Easy installation
Securely fixed without additional sealant
Long service life
Environmentally friendly materials
Attractive design

Color is optional brown white black grey

Innovative nesting design

Fits perfectly into a variety of decorating styles

# RG SERIES SEALING SYSTEMS FOR MINIMALIST GLASS DOORS