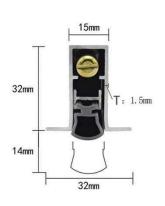

#### SEALS FOR STEEL PURIFICATION DOOR BOTTOM

This steel purification door bottom seal has several styles and models to choose from, perfectly adapting to all size needs. The automatic lifting function returns to the intelligent life. Made of high-quality steel, it can insulate cold and heat, not only dustproof but also insect-proof. Sufficient thickness can also sound insulation and noise reduction.

#### SEALS FOR STEEL PURIFICATION DOOR BOTTOM

- Housing is 6063 aluminum with 304 stainless steel fasteners and screws.
- 2. Silicone rubber seal as standard.
- 3. Round brass heads are standard.
- 4. Lengths: customized from 300 mm to 1500 mm.
- 5. Normal lengths 800 mm, 915 mm and 1000 mm 800 mm can be cut to 700 mm 915 mm can be cut to 800 mm 1000 mm can be cut to 900 mm.

- Housing is 6063 aluminum with 304 stainless steel fasteners and screws.
- 2. Silicone rubber seal as standard.
- 3. Round brass heads are standard.
- 4. Lengths: customized from 300 mm to 1500 mm.
- 5. Normal lengths 800 mm, 915 mm and 1000 mm 800 mm can be cut to 700 mm 915 mm can be cut to 800 mm 1000 mm can be cut to 900 mm.

- 1. Housing is 6063 aluminum with 304 stainless steel fasteners and screws.
- 2. TPE seals are used.
- 3. Round brass heads are standard.
- 4. Lengths: customized from 300 mm to 1500 mm.
- 5. Normal lengths 800 mm, 915 mm and 1000 mm 800 mm can be cut to 700 mm 915 mm can be cut to 800 mm 1000 mm can be cut to 900 mm.