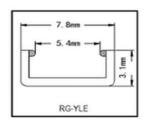

### RG SERIES SEALING SYSTEMS FOR MINIMALIST GLASS DOORS

This sealing systems for minimalist glass doors is beautifully designed and easy to install without traditional glue fixing and no additional sealant. Made of environmentally friendly materials with a long service life, creating a healthy life.

Easy installation
Securely fixed without additional sealant
Long service life
Environmentally friendly materials
Attractive design

Color is optional brown white black grey

Innovative nesting design

Fits perfectly into a variety of decorating styles

# RG SERIES SEALING SYSTEMS FOR MINIMALIST GLASS DOORS