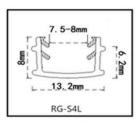

### RG SERIES SEALING SYSTEMS FOR MINIMALIST GLASS DOORS

This sealing systems for minimalist glass doors is beautifully designed and easy to install without traditional glue fixing and no additional sealant. Made of environmentally friendly materials with a long service life, creating a healthy life.

Easy installation
Securely fixed without additional sealant
Long service life
Environmentally friendly materials
Attractive design

Color is optional brown white black grey

Innovative nesting design

Fits perfectly into a variety of decorating styles

# RG SERIES SEALING SYSTEMS FOR MINIMALIST GLASS DOORS