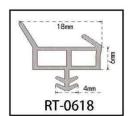

#### RY-EPDM SERIES WEATHER SEALING STRIP

RY-EPDM4110

RY-EPDM333212

RY-EPDM159135

RY-EPDM3347

RY-EPDM20219

RY-EPDM334203

RY-EPDM8289

RY-EPDM295266

RY-EPDM1510

RY-EPDM6791

RY-EPDM59222

RY-EPDM75101

RY-EPDM339155

RY-EPDM64148

RY-EPDM2312

RY-EPDM1514

RY-EPDM41613

RY-EPDM537517

RY-EPDM389144

RY-EPDM81123

RY-EPDM338157