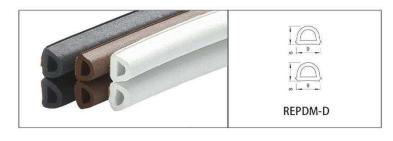

#### **REPDM SERIES RUBBER SEAL**

REPDM series rubber seal is a superior seal material to prevent the heat cold wind noisy moisture gases dust and worm. Product has long-lasting performance and long service life even in harsh environmental conditions. After long time pressing, the material is able to recover its original shape quickly and its sealing effect is maintained.

**EPDM** foaming rubber

Sound insulation and noise reduction

Energy saving - cold and heat resistance

Weather and aging resistance

Easy installation with strong self-adhesive

Customized designs are available

For all kinds of security door, wooden door and window gaps.

Color is optional brown white black grey

Various models and sizes available

Different lengths in different packages