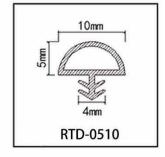

#### RY-EPDM SERIES WEATHER SEALING STRIP

RY-EPDM4110

RY-EPDM333212

RY-EPDM159135

RY-EPDM3347

RY-EPDM20219

RY-EPDM334203

RY-EPDM8289

RY-EPDM295266

RY-EPDM1510

RY-EPDM6791

RY-EPDM59222

RY-EPDM75101

RY-EPDM339155

RY-EPDM64148

RY-EPDM2312

RY-EPDM1514

RY-EPDM41613

RY-EPDM537517

RY-EPDM389144

RY-EPDM81123

RY-EPDM338157