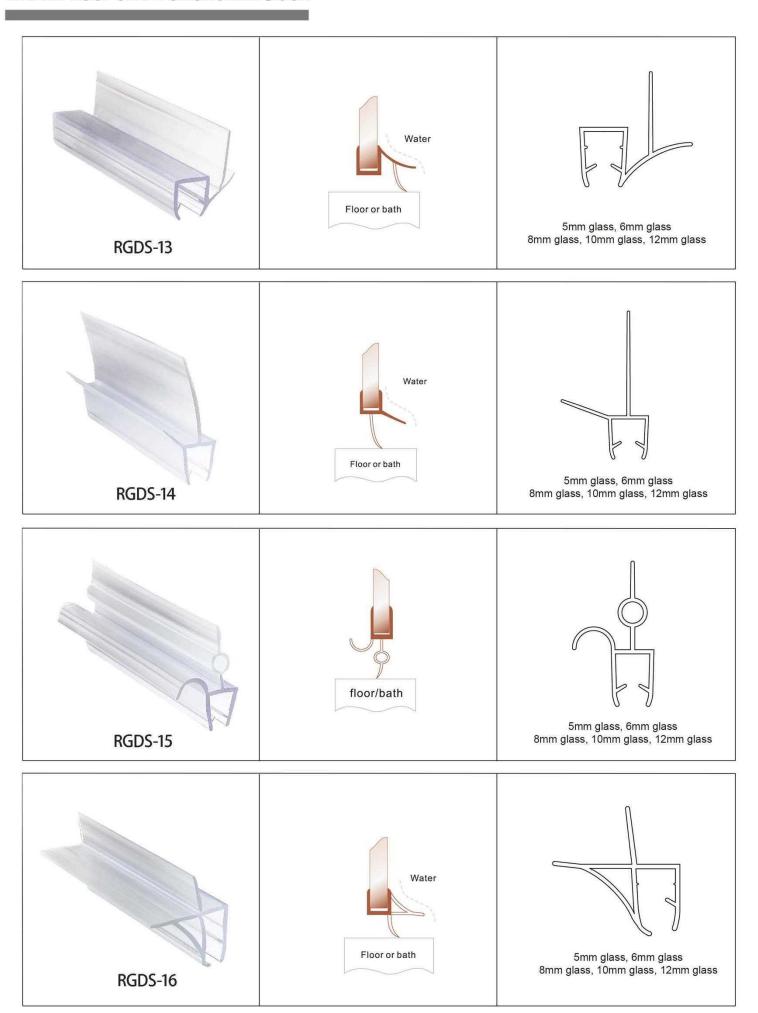

### RG SERIES SEALING SYSTEMS FOR MINIMALIST GLASS DOORS

This sealing systems for minimalist glass doors is beautifully designed and easy to install without traditional glue fixing and no additional sealant. Made of environmentally friendly materials with a long service life, creating a healthy life.

Easy installation
Securely fixed without additional sealant
Long service life
Environmentally friendly materials
Attractive design

Color is optional brown white black grey

Innovative nesting design

Fits perfectly into a variety of decorating styles

# RG SERIES SEALING SYSTEMS FOR MINIMALIST GLASS DOORS