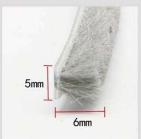

od elasticity and not easy to fall off



Ideal complementary products for broken-bridge aluminum doors and windows



#### SEALS FOR WARDROBE SLIDING DOOR

Seals for wardrobe sliding door comes with backing, easy to install. Can also be used in cabinets, glass cabinets and other places, can effectively play the role of anti-collision and can play a sealing role, is one of the best choice of home sealing strip. Magnetic strips are soft material, so when the sliding door is closed, it will not be popped open due to the magnetic force of the magnetic strips, and it also plays the role of anti-collision.

Soft magnetic strip for safety and anti-collision Magnetism prevents the door from popping open when it is closed Sealing effect at the same time Self-adhesive backing, easy to install



















Slotted furring strips for effective dust protection



Can also be used in cabinets, glass cabinets and other places



With soft magnetic strip, it can play the role of anti-collision at the same time of sealing. bounced open when it is closed



#### SEALS FOR WARDROBE AND CABINET SWING DOOR

Seals for wardrobe and cabinet swing door is an excellent sealing material made of PVC, not only can effectively prevent dust, but also can be insect-proof, moisture-proof, anti-oil smoke, cabinet door sealing and so on. Easy to install, just measure the required length, cut the excess part, tear off the adhesive release paper and paste the dust seal to the side of the cabinet door.

Adhesive fixing part is hard PVC, sealing gap part is soft PVC
Dustproof, insect-proof
Moisture-proof,