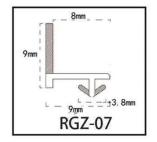

#### SEALS FOR STEEL PURIFICATION DOOR BOTTOM

This steel purification door bottom seal has several styles and models to choose from, perfectly adapting to all size needs. The automatic lifting function returns to the intelligent life. Made of high-quality steel, it can insulate cold and heat, not only dustproof but also insect-proof. Sufficient thickness can also sound insulation and noise reduction.

Thermal insulation

Dust and insect repellent

Noise reduction

**Automatic lifting** 

Made of high quality aluminum

Sound and noise reduction

INSULATION SEALING SOLUTION www.ressaseal.com