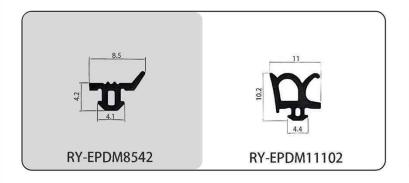

#### RY-EPDM SERIES WEATHER SEALING STRIP

RY-EPDM sealing strip adopts high-temperature shaping microwave vulcanization process, with good tensile and compression deformation resistance, air aging resistance, ozone aging resistance and a wide range of operating temperature (-50C-+150  $^{\circ}$ C) and other properties, long service life. For different shapes, different materials or different application scenarios characterized by demand, can meet the needs of design and development and use.

Heat and cold resistance Resistant to air and ozone aging Wide operating temperature range Meets the needs of design development and use

Meets a wide range of design development and utilization needs

Good tensile and compressive deformation resistance

#### RY-EPDM SERIES WEATHER SEALING STRIP

RY-EPDM4110

RY-EPDM333212

RY-EPDM159135

RY-EPDM3347

RY-EPDM20219

RY-EPDM334203

RY-EPDM8289

RY-EPDM295266

RY-EPDM1510

RY-EPDM6791

RY-EPDM59222

RY-EPDM75101

RY-EPDM339155

RY-EPDM64148

RY-EPDM2312

RY-EPDM1514

RY-EPDM41613

RY-EPDM537517

RY-EPDM389144

RY-EPDM81123

RY-EPDM338157