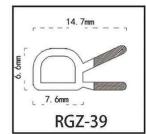

be insect-proof, moisture-proof, anti-oil smoke, cabinet door sealing and so on. Easy to install, just measure the required length, cut the excess part, tear off the adhesive release paper and paste the dust seal to the side of the cabinet door.

Adhesive fixing part is hard PVC, sealing gap part is soft PVC
Dustproof, insect-proof
Moisture-proof, smoke-proof, and prevent the cabinet door from closing automatically
Excellent wear resistance, not easy to wear
Easy installation with strong self-adhesive







Measure the required length when installing, cut the excess part, and then



First Generation Dust Seal



Second Generation Dust Seal



#### **SEALS FOR CUSTOMIZATION**





















































#### **SEALS FOR CUSTOMIZATION**





















































### **SEALS FOR CUSTOMIZATION**





















































#### SEALS FOR STEEL PURIFICATION DOOR BOTTOM

This steel purification door bottom seal has several styles and models to choose from, perfectly adapting to all size needs. The automatic lifting function returns to the intelligent life. Made of high-quality steel, it can insulate cold and heat, not only dustproof but also insect-proof. Sufficient thickness can also sound insulation and noise reduction.











Thermal insulation

Dust and insect repellent

Noise reduction

**Automatic lifting** 







Made of high quality aluminum



Sound and noise reduction

INSULATION SEALING SOLUTION www.ressaseal.com



#### SEALS FOR STEEL PURIFICATION DOOR BOTTOM







- Housing is 6063