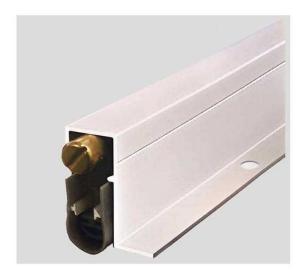

#### SEALS FOR STEEL PURIFICATION DOOR BOTTOM

- Housing is 6063 aluminum with 304 stainless steel fasteners and screws.
- 2. Silicone rubber seal as standard.
- 3. Round brass heads are standard.
- 4. Lengths: customized from 300 mm to 1500 mm.
- 5. Normal lengths 800 mm, 915 mm and 1000 mm 800 mm can be cut to 700 mm 915 mm can be cut to 800 mm 1000 mm can be cut to 900 mm.

- Housing is 6063 aluminum with 304 stainless steel fasteners and screws.
- 2. Silicone rubber seal as standard.
- 3. Round brass heads are standard.
- 4. Lengths: customized from 300 mm to 1500 mm.
- 5. Normal lengths 800 mm, 915 mm and 1000 mm 800 mm can be cut to 700 mm 915 mm can be cut to 800 mm 1000 mm can be cut to 900 mm.

- 1. Housing is 6063 aluminum with 304 stainless steel fasteners and screws.
- 2. TPE seals are used.
- 3. Round brass heads are standard.
- 4. Lengths: customized from 300 mm to 1500 mm.
- 5. Normal lengths 800 mm, 915 mm and 1000 mm 800 mm can be cut to 700 mm 915 mm can be cut to 800 mm 1000 mm can be cut to 900 mm.

#### SEALS FOR STEEL PURIFICATION DOOR BOTTOM

- Housing is 6063 aluminum with 304 stainless steel fasteners and screws.
- 2. TPE seals are used.
- 3. Round brass heads are standard.
- 4. Lengths: Custom lengths from 300 mm to 1500 mm are available.
- 5. Normal lengths 800 mm, 915 mm and 1000 mm 800 mm can be cut to 700 mm 915 mm can be cut to 800 mm 1000 mm can be cut to 900 mm.

- Housing is 6063 aluminum with 304 stainless steel fasteners and screws.
- 2. TPE seals are used.
- 3. Round brass heads are standard.
- 4. Lengths: Custom lengths from 300 mm to 1500 mm are available.
- 5. Normal lengths 800 mm, 915 mm and 1000 mm 800 mm can be cut to 700 mm 915 mm can be cut to 800 mm 1000 mm can be cut to 900 mm.