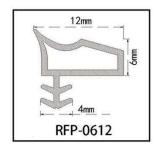

#### RY-EPDM SERIES WEATHER SEALING STRIP

RY-EPDM4110

RY-EPDM333212

RY-EPDM159135

RY-EPDM3347

RY-EPDM20219

RY-EPDM334203

RY-EPDM8289

RY-EPDM295266

RY-EPDM1510

RY-EPDM6791

RY-EPDM59222

RY-EPDM75101

RY-EPDM339155

RY-EPDM64148

RY-EPDM2312

RY-EPDM1514

RY-EPDM41613

RY-EPDM537517

RY-EPDM389144

RY-EPDM81123

RY-EPDM338157