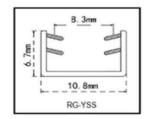

#### **SEALS FOR ALUNIMUM DOOR**

### **SEALS FOR ALUNIMUM DOOR**

#### ALUMINUM DOOR AND WINDOW ANTI-COVER ADHESIVE STRIP

This series of aluminum doors and windows cover rubber strip, using high elasticity TPE rubber material exquisite and become, due to good elasticity, moderate hardness and softness, easy to install and not easy to fall off, to solve the hard PVC cover size on the market is difficult to control, a little bit too big is not easy to install, small and card is not tight and easy to fall off, the scrap rate is high, is the aluminum doors and windows of the ideal supporting products.

Made of high elasticity TPE rubber material Good elasticity, soft and hard, can effectively play its role Easy to install, solving the problem of difficult to control the size of rigid PVC cover plate Solve the problems of easy to fall off and high scrap rate

Color is optional brown white black grey 🔳 🔲 📕

Suitable for window mounting, good elasticity and not easy to fall off

Ideal complementary products for broken-bridge aluminum doors and windows