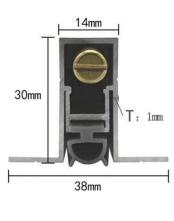

#### SEALS FOR STEEL PURIFICATION DOOR BOTTOM

- Housing is 6063 aluminum with 304 stainless steel fasteners and screws.
- 2. TPE seals are used.
- 3. Round brass heads are standard.
- 4. Lengths: Custom lengths from 300 mm to 1500 mm are available.
- 5. Normal lengths 800 mm, 915 mm and 1000 mm 800 mm can be cut to 700 mm 915 mm can be cut to 800 mm 1000 mm can be cut to 900 mm.

- Housing is 6063 aluminum with 304 stainless steel fasteners and screws.
- 2. TPE seals are used.
- 3. Round brass heads are standard.
- 4. Lengths: Custom lengths from 300 mm to 1500 mm are available.
- 5. Normal lengths 800 mm, 915 mm and 1000 mm 800 mm can be cut to 700 mm 915 mm can be cut to 800 mm 1000 mm can be cut to 900 mm.