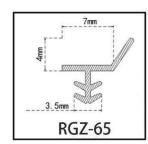

#### RY-EPDM SERIES WEATHER SEALING STRIP

RY-EPDM4110

RY-EPDM333212

RY-EPDM159135

RY-EPDM3347

RY-EPDM20219

RY-EPDM334203

RY-EPDM8289

RY-EPDM295266

RY-EPDM1510

RY-EPDM6791

RY-EPDM59222

RY-EPDM75101

RY-EPDM339155

RY-EPDM64148

RY-EPDM2312

RY-EPDM1514

RY-EPDM41613

RY-EPDM537517

RY-EPDM389144

RY-EPDM81123

RY-EPDM338157