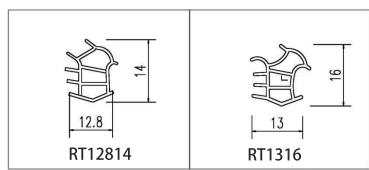

#### RY-EPDM SERIES WEATHER SEALING STRIP

RY-EPDM4110

RY-EPDM333212

RY-EPDM159135

RY-EPDM3347

RY-EPDM20219

RY-EPDM334203

RY-EPDM8289

RY-EPDM295266

RY-EPDM1510

RY-EPDM6791

RY-EPDM59222

RY-EPDM75101

RY-EPDM339155

RY-EPDM64148

RY-EPDM2312

RY-EPDM1514

RY-EPDM41613

RY-EPDM537517

RY-EPDM389144

RY-EPDM81123

RY-EPDM338157