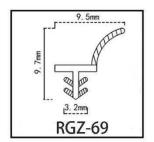

#### RY-EPDM SERIES WEATHER SEALING STRIP

RY-EPDM4110

RY-EPDM333212

RY-EPDM159135

RY-EPDM3347

RY-EPDM20219

RY-EPDM334203

RY-EPDM8289

RY-EPDM295266

RY-EPDM1510

RY-EPDM6791

RY-EPDM59222

RY-EPDM75101

RY-EPDM339155

RY-EPDM64148

RY-EPDM2312

RY-EPDM1514

RY-EPDM41613

RY-EPDM537517

RY-EPDM389144

RY-EPDM81123

RY-EPDM338157