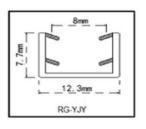

### RG SERIES SEALING SYSTEMS FOR MINIMALIST GLASS DOORS

This sealing systems for minimalist glass doors is beautifully designed and easy to install without traditional glue fixing and no additional sealant. Made of environmentally friendly materials with a long service life, creating a healthy life.

Easy installation
Securely fixed without additional sealant
Long service life
Environmentally friendly materials
Attractive design

Color is optional brown white black grey

Innovative nesting design

Fits perfectly into a variety of decorating styles

# RG SERIES SEALING SYSTEMS FOR MINIMALIST GLASS DOORS