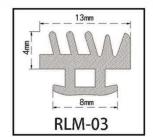

#### RY-EPDM SERIES WEATHER SEALING STRIP

RY-EPDM4110

RY-EPDM333212

RY-EPDM159135

RY-EPDM3347

RY-EPDM20219

RY-EPDM334203

RY-EPDM8289

RY-EPDM295266

RY-EPDM1510

RY-EPDM6791

RY-EPDM59222

RY-EPDM75101

RY-EPDM339155

RY-EPDM64148

RY-EPDM2312

RY-EPDM1514

RY-EPDM41613

RY-EPDM537517

RY-EPDM389144

RY-EPDM81123

RY-EPDM338157