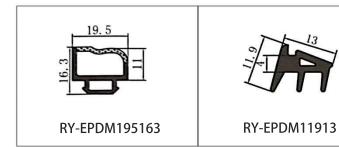

#### RY-EPDM SERIES WEATHER SEALING STRIP

RY-EPDM sealing strip adopts high-temperature shaping microwave vulcanization process, with good tensile and compression deformation resistance, air aging resistance, ozone aging resistance and a wide range of operating temperature (-50C-+150  $^{\circ}$ C) and other properties, long service life. For different shapes, different materials or different application scenarios characterized by demand, can meet the needs of design and development and use.

Heat and cold resistance Resistant to air and ozone aging Wide operating temperature range Meets the needs of design development and use

Meets a wide range of design development and utilization needs

Good tensile and compressive deformation resistance

#### RY-EPDM SERIES WEATHER SEALING STRIP

#### RY-EPDM SERIES WEATHER SEALING STRIP

RY-EPDM4110

RY-EPDM333212

RY-EPDM159135

RY-EPDM3347

RY-EPDM20219

RY-EPDM334203

RY-EPDM8289