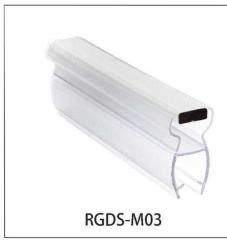

### RGDS-M SERIES MAGNETIC WATERPROOF SEAL FOR SHOWER DOOR

This water stopper is used for shower glass door, made of hard and soft PVC material, waterproof and sealed. And the strip has a magnetic model, the magnet has a variety of colors to choose from, more integrated into the decorative style. It can be used for glass thickness of 5 6 8 10 12mm to meet different size options.

High quality material, environmental health Hard plus soft PVC, strong waterproof performance Magnetic strip embedded, the door will not be popped open Multiple sizes and choices Can be integrated into different decoration styles

### RGDS-M SERIES MAGNETIC WATERPROOF SEAL FOR SHOWER DOOR

5mm glass, 6mm glass 8mm glass, 10mm glass, 12mm glass

5mm glass, 6mm glass 8mm glass, 10mm glass, 12mm glass