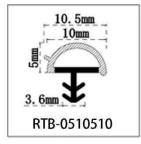

#### RY-EPDM SERIES WEATHER SEALING STRIP

RY-EPDM4110

RY-EPDM333212

RY-EPDM159135

RY-EPDM3347

RY-EPDM20219

RY-EPDM334203

RY-EPDM8289

RY-EPDM295266

RY-EPDM1510

RY-EPDM6791

RY-EPDM59222

RY-EPDM75101

RY-EPDM339155

RY-EPDM64148

RY-EPDM2312

RY-EPDM1514

RY-EPDM41613

RY-EPDM537517

RY-EPDM389144

RY-EPDM81123

RY-EPDM338157