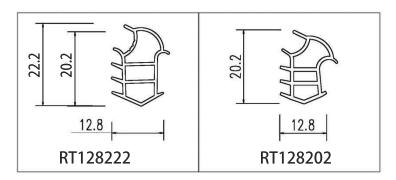

Made of high quality material, it can insulate cold and heat, suitable for the hospital environment, not only dustproof but also anti-insects. Sufficient thickness can also sound insulation and Dust and insect repellent noise reduction, providing a quiet environment for hospital rooms.

Thermal insulation

Suitable for hospitals and other sterile environments High quality material, environmental protection and health Thickness guarantee, strong sealing performance Various sizes and options Effectively prevent dust from entering Material can prevent insects









Various styles to choose from



Suitable for hospital dust and insect control

### **SEALS FOR STEEL DOOR**































INSULATION SEALING SOLUTION www.ressaseal.com



#### **SEALS FOR STEEL DOOR**

















INSULATION SEALING SOLUTION

#### Contact Us



### Contact Us

We appreciate your interest in our products. For inquiries and further information please reach out to us through the following channels

**Tel./WhatApp:0086-18845111091** 

Email: sales@ressatech.com

☑ Website: www.ressaseal.com

Follow us on social media for the latest product updates!

Facebook: https://www.facebook.com/ressaseal

Youtube: https://www.youtube.com/@Ressaintumescentseal

LinkedIn: https://www.linkedin.com/company/ressaintumescnetseal

Instagram: https://www.instagram.com/ressaseal/

Twitter: https://x.com/ressaseal

pinterest: https://www.pinterest.com/ressaintumescentseal/

Tiktok: https://www.tiktok.com/@intumescentsealressa

We look forward to assisting you!

INSULATION SEALING SOLUTION www.ressas