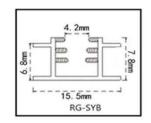

### RG SERIES SEALING SYSTEMS FOR MINIMALIST GLASS DOORS

This sealing systems for minimalist glass doors is beautifully designed and easy to install without traditional glue fixing and no additional sealant. Made of environmentally friendly materials with a long service life, creating a healthy life.

Easy installation
Securely fixed without additional sealant
Long service life
Environmentally friendly materials
Attractive design

Color is optional brown white black grey

Innovative nesting design

Fits perfectly into a variety of decorating styles

# RG SERIES SEALING SYSTEMS FOR MINIMALIST GLASS DOORS