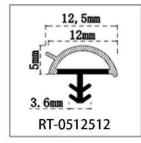

#### RY-EPDM SERIES WEATHER SEALING STRIP

RY-EPDM4110

RY-EPDM333212

RY-EPDM159135

RY-EPDM3347

RY-EPDM20219

RY-EPDM334203

RY-EPDM8289

RY-EPDM295266

RY-EPDM1510

RY-EPDM6791

RY-EPDM59222

RY-EPDM75101

RY-EPDM339155

RY-EPDM64148

RY-EPDM2312

RY-EPDM1514

RY-EPDM41613

RY-EPDM537517

RY-EPDM389144

RY-EPDM81123

RY-EPDM338157