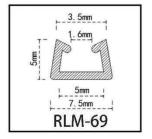

terial, environmental health Hard plus soft PVC, strong waterproof performance Magnetic strip embedded, the door will not be popped open Multiple sizes and choices Can be integrated into different decoration styles





Suitable for multiple locations in the shower



Incorporate a variety of decorating styles



### RGDS-M SERIES MAGNETIC WATERPROOF SEAL FOR SHOWER DOOR



















5mm glass, 6mm glass 8mm glass, 10mm glass, 12mm glass



























5mm glass, 6mm glass 8mm glass, 10mm glass, 12mm glass

































#### **SEALS FOR ALUNIMUM DOOR**



















































### **SEALS FOR ALUNIMUM DOOR**



















































#### **SEALS FOR ALUNIMUM DOOR**





















































#### ALUMINUM DOOR AND WINDOW ANTI-COVER ADHESIVE STRIP

This series of aluminum doors and windows cover rubber strip, using high elasticity TPE rubber material exquisite and become, due to good elasticity, moderate hardness and softness, easy to install and not easy to fall off, to solve the hard PVC cover size on the market is difficult to control, a little bit too big is not easy to install, small and card is not tight and easy to fall off, the scrap rate is high, is the aluminum doors and windows of the ideal supporting products.

Made of high elasticity TPE rubber material Good elasticity, soft and hard, can effectively play its role Easy to install, solving the problem of difficult to control the size of rigid PVC cover plate Solve the problems of easy to fall off and