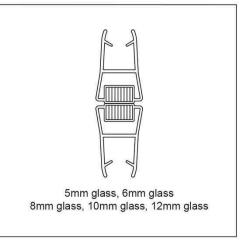

### RG SERIES SEALING SYSTEMS FOR MINIMALIST GLASS DOORS

This sealing systems for minimalist glass doors is beautifully designed and easy to install without traditional glue fixing and no additional sealant. Made of environmentally friendly materials with a long service life, creating a healthy life.

Easy installation
Securely fixed without additional sealant
Long service life
Environmentally friendly materials
Attractive design

Color is optional brown white black grey

Innovative nesting design

Fits perfectly into a variety of decorating styles

# RG SERIES SEALING SYSTEMS FOR MINIMALIST GLASS DOORS