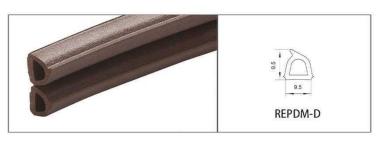

#### **REPDM SERIES RUBBER SEAL**

REPDM series rubber seal is a superior seal material to prevent the heat cold wind noisy moisture gases dust and worm. Product has long-lasting performance and long service life even in harsh environmental conditions. After long time pressing, the material is able to recover its original shape quickly and its sealing effect is maintained.

### **REPDM SERIES RUBBER SEAL**