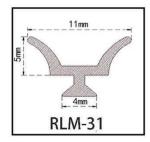

#### RY-EPDM SERIES WEATHER SEALING STRIP

RY-EPDM4110

RY-EPDM333212

RY-EPDM159135

RY-EPDM3347

RY-EPDM20219

RY-EPDM334203

RY-EPDM8289

RY-EPDM295266

RY-EPDM1510

RY-EPDM6791

RY-EPDM59222

RY-EPDM75101

RY-EPDM339155

RY-EPDM64148

RY-EPDM2312

RY-EPDM1514

RY-EPDM41613

RY-EPDM537517

RY-EPDM389144

RY-EPDM81123

RY-EPDM338157