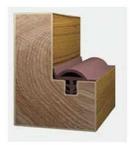

National fire protection certification has been obtained Compression permanent deformation less than 5% Resistant to high and low temperatures from -60°C to +70°C No sticking, no hardening, no color fading Strong fatigue resistance More advantages in watertightness and airtightness





RBFW is more advantageous in terms of watertightness and airtightness



Enclosed soundproofing performance is even more

RTXT made of the high quality flexible modify PVC/TPE material, it is a high elastic doorstop frame seal suitable for wooden door groove frame. It has the excellent sound insulation, dust insulation and decorative effect. Because of the good elastic and flexibility characteristic, it has stable shope with long-term use life and can effectively prevent the noise dust wind and rain.



















































































































































































































# RRYSJJ SERIES ACOUSTIC AND SMOKE CORNER SEAL

RRYSJJ series acoustic and smoke corner seal provides the acoustic smoke and heat (cold &hot) sealing for the gaps of door edges and frames.

Unique easy installation
Product comes with strong self-adhesive
Minimum gap seal size 3mm/4mm
Excellent compression and deflection performance
Reduced door closing force due to a low co-efficient material of fins

Regular color is brown Color customization is available





Rigid part is typically used to maintain shape and provide structural support, while soft part is utilized for sealing and flexi