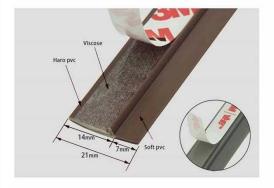

can play the role of anti-collision at the same time of sealing. bounced open when it is closed



#### SEALS FOR WARDROBE AND CABINET SWING DOOR

Seals for wardrobe and cabinet swing door is an excellent sealing material made of PVC, not only can effectively prevent dust, but also can be insect-proof, moisture-proof, anti-oil smoke, cabinet door sealing and so on. Easy to install, just measure the required length, cut the excess part, tear off the adhesive release paper and paste the dust seal to the side of the cabinet door.

Adhesive fixing part is hard PVC, sealing gap part is soft PVC
Dustproof, insect-proof
Moisture-proof, smoke-proof, and prevent the cabinet door from closing automatically
Excellent wear resistance, not easy to wear
Easy installation with strong self-adhesive







Measure the required length when installing, cut the excess part, and then



First Generation Dust Seal



Second Generation Dust Seal



#### **SEALS FOR CUSTOMIZATION**





















































#### **SEALS FOR CUSTOMIZATION**





















































### **SEALS FOR CUSTOMIZATION**





















































#### SEALS FOR STEEL PURIFICATION DOOR BOTTOM

This steel purification door bottom seal has several styles and models to choose from, perfectly adapting to all size needs. The automatic lifting function returns to the intelligent life. Made of high-quality steel, it can insulate cold and heat, not only dustproof but also insect-proof. Sufficient thickness can also sound insulation and noise reductio