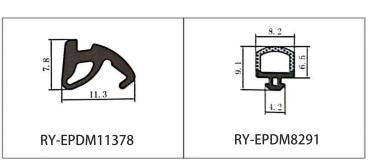

#### RY-EPDM SERIES WEATHER SEALING STRIP

RY-EPDM4110

RY-EPDM333212

RY-EPDM159135

RY-EPDM3347

RY-EPDM20219

RY-EPDM334203

RY-EPDM8289

RY-EPDM295266

RY-EPDM1510

RY-EPDM6791

RY-EPDM59222

RY-EPDM75101

RY-EPDM339155

RY-EPDM64148

RY-EPDM2312

RY-EPDM1514

RY-EPDM41613

RY-EPDM537517

RY-EPDM389144

RY-EPDM81123

RY-EPDM338157