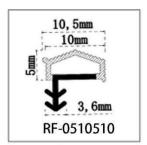

#### RY-EPDM SERIES WEATHER SEALING STRIP

RY-EPDM4110

RY-EPDM333212

RY-EPDM159135

RY-EPDM3347

RY-EPDM20219

RY-EPDM334203

RY-EPDM8289

RY-EPDM295266

RY-EPDM1510

RY-EPDM6791

RY-EPDM59222

RY-EPDM75101

RY-EPDM339155

RY-EPDM64148

RY-EPDM2312

RY-EPDM1514

RY-EPDM41613

RY-EPDM537517

RY-EPDM389144

RY-EPDM81123

RY-EPDM338157