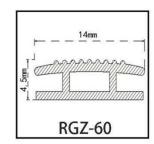

on. Easy to install, just measure the required length, cut the excess part, tear off the adhesive release paper and paste the dust seal to the side of the cabinet door.

Adhesive fixing part is hard PVC, sealing gap part is soft PVC
Dustproof, insect-proof
Moisture-proof, smoke-proof, and prevent the cabinet door from closing automatically
Excellent wear resistance, not easy to wear
Easy installation with strong self-adhesive







Measure the required length when installing, cut the excess part, and then



First Generation Dust Seal



Second Generation Dust Seal



#### **SEALS FOR CUSTOMIZATION**





















































#### **SEALS FOR CUSTOMIZATION**





















































### **SEALS FOR CUSTOMIZATION**





















































#### SEALS FOR STEEL PURIFICATION DOOR BOTTOM

This steel purification door bottom seal has several styles and models to choose from, perfectly adapting to all size needs. The automatic lifting function returns to the intelligent life. Made of high-quality steel, it can insulate cold and heat, not only dustproof but also insect-proof. Sufficient thickness can also sound insulation and noise reduction.











Thermal insulation

Dust and insect repellent

Noise reduction

**Automatic lifting** 







Made of high quality aluminum



Sound and noise reduction

INSULATION SEALING SOLUTION www.ressaseal.com



#### SEALS FOR STEEL PURIFICATION DOOR BOTTOM







- Housing is 6063 aluminum with 304 stainless steel fasteners and screws.
- 2. Silicone rubber