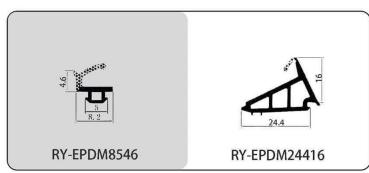

#### RY-EPDM SERIES WEATHER SEALING STRIP

RY-EPDM sealing strip adopts high-temperature shaping microwave vulcanization process, with good tensile and compression deformation resistance, air aging resistance, ozone aging resistance and a wide range of operating temperature (-50C-+150  $^{\circ}$ C) and other properties, long service life. For different shapes, different materials or different application scenarios characterized by demand, can meet the needs of design and development and use.

Heat and cold resistance Resistant to air and ozone aging Wide operating temperature range Meets the needs of design development and use

Meets a wide range of design development and utilization needs

Good tensile and compressive deformation resistance