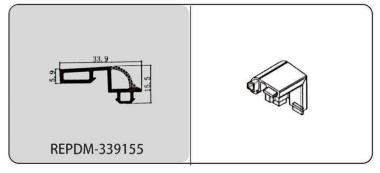

#### RY-EPDM SERIES WEATHER SEALING STRIP

RY-EPDM4110

RY-EPDM333212

RY-EPDM159135

RY-EPDM3347

RY-EPDM20219

RY-EPDM334203

RY-EPDM8289

RY-EPDM295266

RY-EPDM1510

RY-EPDM6791

RY-EPDM59222

RY-EPDM75101

RY-EPDM339155

RY-EPDM64148

RY-EPDM2312