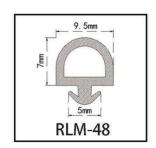

#### RY-EPDM SERIES WEATHER SEALING STRIP

RY-EPDM4110

RY-EPDM333212

RY-EPDM159135

RY-EPDM3347

RY-EPDM20219

RY-EPDM334203

RY-EPDM8289

RY-EPDM295266

RY-EPDM1510

RY-EPDM6791

RY-EPDM59222

RY-EPDM75101

RY-EPDM339155

RY-EPDM64148

RY-EPDM2312

RY-EPDM1514

RY-EPDM41613

RY-EPDM537517

RY-EPDM389144

RY-EPDM81123

RY-EPDM338157