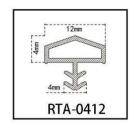

#### RY-EPDM SERIES WEATHER SEALING STRIP

RY-EPDM4110

RY-EPDM333212

RY-EPDM159135

RY-EPDM3347

RY-EPDM20219

RY-EPDM334203

RY-EPDM8289

RY-EPDM295266

RY-EPDM1510

RY-EPDM6791

RY-EPDM59222

RY-EPDM75101

RY-EPDM339155

RY-EPDM64148

RY-EPDM2312

RY-EPDM1514

RY-EPDM41613

RY-EPDM537517

RY-EPDM389144

RY-EPDM81123

RY-EPDM338157