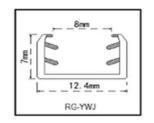

#### **SEALS FOR ALUNIMUM DOOR**

### **SEALS FOR ALUNIMUM DOOR**

#### ALUMINUM DOOR AND WINDOW ANTI-COVER ADHESIVE STRIP

This series of aluminum doors and windows cover rubber strip, using high elasticity TPE rubber material exquisite and become, due to good elasticity, moderate hardness and softness, easy to install and not easy to fall off, to solve the hard PVC cover size on the market is difficult to control, a little bit too big is not easy to install, small and card is not tight and easy to fall off, the scrap rate is high, is the aluminum doors and windows of the ideal supporting products.

Made of high elasticity TPE rubber material Good elasticity, soft and hard, can effectively play its role Easy to install, solving the problem of difficult to control the size of rigid PVC cover plate Solve the problems of easy to fall off and high scrap rate

Color is optional brown white black grey 🔳 🔲 📕

Suitable for window mounting, good elasticity and not easy to fall off

Ideal complementary products for broken-bridge aluminum doors and windows