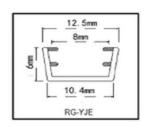

### RG SERIES SEALING SYSTEMS FOR MINIMALIST GLASS DOORS

This sealing systems for minimalist glass doors is beautifully designed and easy to install without traditional glue fixing and no additional sealant. Made of environmentally friendly materials with a long service life, creating a healthy life.

Easy installation
Securely fixed without additional sealant
Long service life
Environmentally friendly materials
Attractive design

Color is optional brown white black grey

Innovative nesting design

Fits perfectly into a variety of decorating styles

# RG SERIES SEALING SYSTEMS FOR MINIMALIST GLASS DOORS