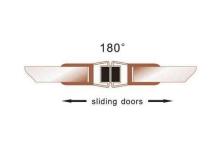

#### SEALS FOR WARDROBE SLIDING DOOR

Seals for wardrobe sliding door comes with backing, easy to install. Can also be used in cabinets, glass cabinets and other places, can effectively play the role of anti-collision and can play a sealing role, is one of the best choice of home sealing strip. Magnetic strips are soft material, so when the sliding door is closed, it will not be popped open due to the magnetic force of the magnetic strips, and it also plays the role of anti-collision.

Soft magnetic strip for safety and anti-collision Magnetism prevents the door from popping open when it is closed Sealing effect at the same time Self-adhesive backing, easy to install

Slotted furring strips for effective dust protection

Can also be used in cabinets, glass cabinets and other places

With soft magnetic strip, it can play the role of anti-collision at the same time of sealing. bounced open when it is closed