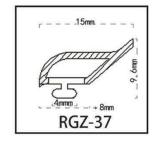

can be insect-proof, moisture-proof, anti-oil smoke, cabinet door sealing and so on. Easy to install, just measure the required length, cut the excess part, tear off the adhesive release paper and paste the dust seal to the side of the cabinet door.

Adhesive fixing part is hard PVC, sealing gap part is soft PVC
Dustproof, insect-proof
Moisture-proof, smoke-proof, and prevent the cabinet door from closing automatically
Excellent wear resistance, not easy to wear
Easy installation with strong self-adhesive







Measure the required length when installing, cut the excess part, and then



First Generation Dust Seal



Second Generation Dust Seal



#### **SEALS FOR CUSTOMIZATION**





















































#### **SEALS FOR CUSTOMIZATION**





















































### **SEALS FOR CUSTOMIZATION**





















































#### SEALS FOR STEEL PURIFICATION DOOR BOTTOM

This steel purification door bottom seal has several styles and models to choose from, perfectly adapting to all size needs. The automatic lifting function returns to the intelligent life. Made of high-quality steel, it can insulate cold and heat, not only dustproof but also insect-proof. Sufficient thickness can also sound insulation and noise reduction.











Thermal insulation

Dust and insect repellent

Noise reduction

**Automatic lifting** 







Made of high quality aluminum



Sound and noise reduction

INSULATION SEALING SOLUTION www.ressaseal.com



#### SEALS FOR STEEL PURIFICATION DOOR BOTTOM







- Housing is