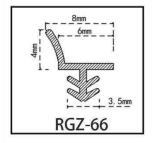

#### RY-EPDM SERIES WEATHER SEALING STRIP

RY-EPDM4110

RY-EPDM333212

RY-EPDM159135

RY-EPDM3347

RY-EPDM20219

RY-EPDM334203

RY-EPDM8289

RY-EPDM295266

RY-EPDM1510

RY-EPDM6791

RY-EPDM59222

RY-EPDM75101

RY-EPDM339155

RY-EPDM64148

RY-EPDM2312

RY-EPDM1514

RY-EPDM41613

RY-EPDM537517

RY-EPDM389144

RY-EPDM81123

RY-EPDM338157