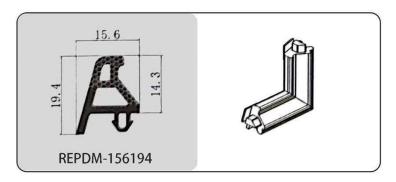

# RY-EPDM SERIES WEATHER SEALING STRIP FOR ALUMINUM-CLAD WOOD DOOR AND WINDOW

RY-EPDM series aluminum alloy coated wooden door and window waterproof seal strip can realize seamless corner joining process and better sealing effect. The combination of dense and foam technology, reasonable design will maximize the effect of heat preservation and sound insulation. Excellent aging-resistant materials, adaptable to a variety of working environments. A variety of production processes, can provide the best design program in a timely manner.

# RY-EPDM SERIES WEATHER SEALING STRIP FOR ALUMINUM-CLAD WOOD DOOR AND WINDOW