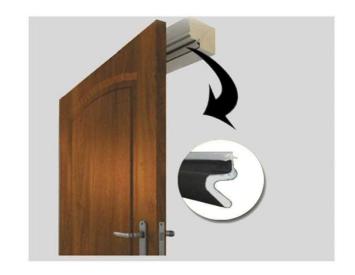

# RRYSJJ SERIES ACOUSTIC AND SMOKE CORNER SEAL

RRYSJJ series acoustic and smoke corner seal provides the acoustic smoke and heat (cold &hot) sealing for the gaps of door edges and frames.

Unique easy installation
Product comes with strong self-adhesive
Minimum gap seal size 3mm/4mm
Excellent compression and deflection performance
Reduced door closing force due to a low co-efficient material of fins

Regular color is brown Color customization is available

Rigid part is typically used to maintain shape and provide structural support, while soft part is utilized for sealing and flexibility, ensuring better adaptation to various surfaces and shapes.

This combination effectively prevents smoke from infiltrating indoors through door or window gaps, while ensuring durability and reliability in installation.