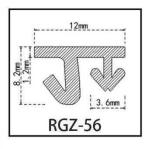

g and so on. Easy to install, just measure the required length, cut the excess part, tear off the adhesive release paper and paste the dust seal to the side of the cabinet door.

Adhesive fixing part is hard PVC, sealing gap part is soft PVC
Dustproof, insect-proof
Moisture-proof, smoke-proof, and prevent the cabinet door from closing automatically
Excellent wear resistance, not easy to wear
Easy installation with strong self-adhesive







Measure the required length when installing, cut the excess part, and then



First Generation Dust Seal



Second Generation Dust Seal



#### **SEALS FOR CUSTOMIZATION**





















































#### **SEALS FOR CUSTOMIZATION**





















































### **SEALS FOR CUSTOMIZATION**





















































#### SEALS FOR STEEL PURIFICATION DOOR BOTTOM

This steel purification door bottom seal has several styles and models to choose from, perfectly adapting to all size needs. The automatic lifting function returns to the intelligent life. Made of high-quality steel, it can insulate cold and heat, not only dustproof but also insect-proof. Sufficient thickness can also sound insulation and noise reduction.











Thermal insulation

Dust and insect repellent

Noise reduction

**Automatic lifting** 







Made of high quality aluminum



Sound and noise reduction

INSULATION SEALING SOLUTION www.ressaseal.com



#### SEALS FOR STEEL PURIFICATION DOOR BOTTOM







- Housing is 6063 aluminum with 304 stainless steel fasteners and screws.
- 2. Silicon