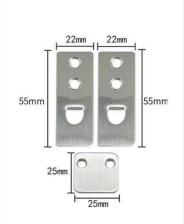

#### **SEALS FOR ALUNIMUM DOOR**

### **SEALS FOR ALUNIMUM DOOR**

#### ALUMINUM DOOR AND WINDOW ANTI-COVER ADHESIVE STRIP

This series of aluminum doors and windows cover rubber strip, using high elasticity TPE rubber material exquisite and become, due to good elasticity, moderate hardness and softness, easy to install and not easy to fall off, to solve the hard PVC cover size on the market is difficult to control, a little bit too big is not easy to install, small and card is not tight and easy to fall off, the scrap rate is high, is the aluminum doors and windows of the ideal supporting products.

Made of high elasticity TPE rubber material Good elasticity, soft and hard, can effectively play its role Easy to install, solving the problem of difficult to control the size of rigid PVC cover plate Solve the problems of easy to fall off and high scrap rate

Color is optional brown white black grey 🔳 🔲 📕

Suitable for window mounting, good elasticity and not easy to fall off

Ideal complementary products for broken-bridge aluminum doors and windows