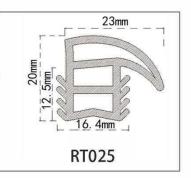

#### RY-EPDM SERIES WEATHER SEALING STRIP

RY-EPDM4110

RY-EPDM333212

RY-EPDM159135

RY-EPDM3347

RY-EPDM20219

RY-EPDM334203

RY-EPDM8289

RY-EPDM295266

RY-EPDM1510

RY-EPDM6791

RY-EPDM59222

RY-EPDM75101

RY-EPDM339155

RY-EPDM64148

RY-EPDM2312

RY-EPDM1514

RY-EPDM41613

RY-EPDM537517

RY-EPDM389144

RY-EPDM81123

RY-EPDM338157