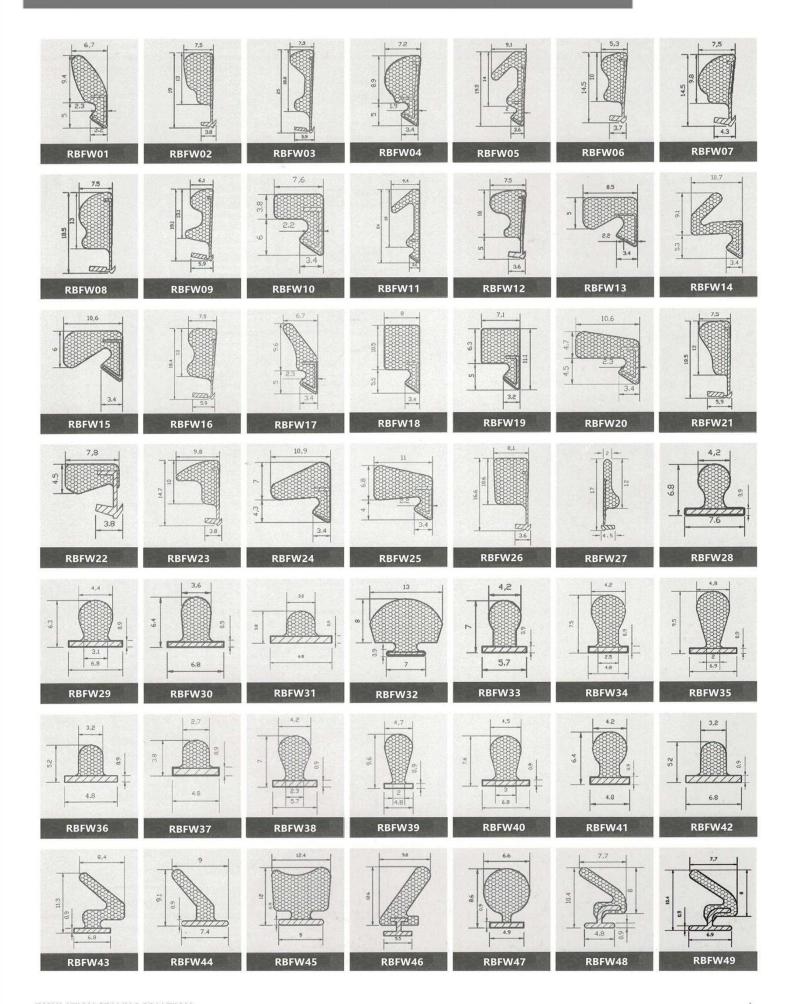

#### **REPDM SERIES RUBBER SEAL**

REPDM series rubber seal is a superior seal material to prevent the heat cold wind noisy moisture gases dust and worm. Product has long-lasting performance and long service life even in harsh environmental conditions. After long time pressing, the material is able to recover its original shape quickly and its sealing effect is maintained.

**EPDM** foaming rubber

Sound insulation and noise reduction

Energy saving - cold and heat resistance

Weather and aging resistance

Easy installation with strong self-adhesive

Customized designs are available

For all kinds of security door, wooden door and window gaps.

Color is optional brown white black grey

Various models and sizes available

Different lengths in different packages

### **REPDM SERIES RUBBER SEAL**