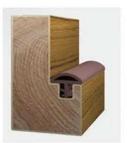

rios National fire protection certification has been obtained Compression permanent deformation less than 5% Resistant to high and low temperatures from -60°C to +70°C No sticking, no hardening, no color fading Strong fatigue resistance More advantages in watertightness and airtightness





RBFW is more advantageous in terms of watertightness and airtightness



Enclosed soundproofing performance is even more

RTXT made of the high quality flexible modify PVC/TPE material, it is a high elastic doorstop frame seal suitable for wooden door groove frame. It has the excellent sound insulation, dust insulation and decorative effect. Because of the good elastic and flexibility characteristic, it has stable shope with long-term use life and can effectively prevent the noise dust wind and rain.



















































































































































































































# RRYSJJ SERIES ACOUSTIC AND SMOKE CORNER SEAL

RRYSJJ series acoustic and smoke corner seal provides the acoustic smoke and heat (cold &hot) sealing for the gaps of door edges and frames.

Unique easy installation
Product comes with strong self-adhesive
Minimum gap seal size 3mm/4mm
Excellent compression and deflection performance
Reduced door closing force due to a low co-efficient material of fins

Regular color is brown Color customization is available





Rigid part is typically used to maintain shape and provide structural support, while soft part is utilized for sealing and f