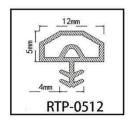

#### RY-EPDM SERIES WEATHER SEALING STRIP

RY-EPDM4110

RY-EPDM333212

RY-EPDM159135

RY-EPDM3347

RY-EPDM20219

RY-EPDM334203

RY-EPDM8289

RY-EPDM295266

RY-EPDM1510

RY-EPDM6791

RY-EPDM59222

RY-EPDM75101

RY-EPDM339155

RY-EPDM64148

RY-EPDM2312

RY-EPDM1514

RY-EPDM41613

RY-EPDM537517

RY-EPDM389144

RY-EPDM81123

RY-EPDM338157