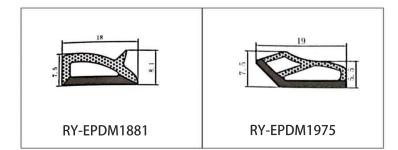

#### RY-EPDM SERIES WEATHER SEALING STRIP

RY-EPDM sealing strip adopts high-temperature shaping microwave vulcanization process, with good tensile and compression deformation resistance, air aging resistance, ozone aging resistance and a wide range of operating temperature (-50C-+150  $^{\circ}$ C) and other properties, long service life. For different shapes, different materials or different application scenarios characterized by demand, can meet the needs of design and development and use.

Heat and cold resistance Resistant to air and ozone aging Wide operating temperature range Meets the needs of design development and use

Meets a wide range of design development and utilization needs

Good tensile and compressive deformation resistance