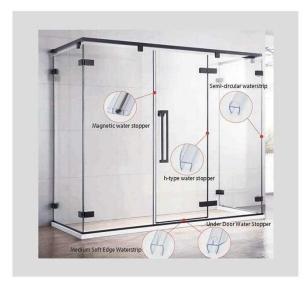

### RG SERIES SEALING SYSTEMS FOR MINIMALIST GLASS DOORS

This sealing systems for minimalist glass doors is beautifully designed and easy to install without traditional glue fixing and no additional sealant. Made of environmentally friendly materials with a long service life, creating a healthy life.

Easy installation
Securely fixed without additional sealant
Long service life
Environmentally friendly materials
Attractive design

Color is optional brown white black grey

Innovative nesting design

Fits perfectly into a variety of decorating styles

### RGDS-M SERIES MAGNETIC WATERPROOF SEAL FOR SHOWER DOOR

This water stopper is used for shower glass door, made of hard and soft PVC material, waterproof and sealed. And the strip has a magnetic model, the magnet has a variety of colors to choose from, more integrated into the decorative style. It can be used for glass thickness of 5 6 8 10 12mm to meet different size options.

High quality material, environmental health Hard plus soft PVC, strong waterproof performance Magnetic strip embedded, the door will not be popped open Multiple sizes and choices Can be integrated into different decoration styles

Suitable for multiple locations in the shower

Incorporate a variety of decorating styles