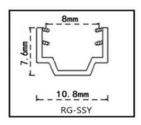

### RG SERIES SEALING SYSTEMS FOR MINIMALIST GLASS DOORS

This sealing systems for minimalist glass doors is beautifully designed and easy to install without traditional glue fixing and no additional sealant. Made of environmentally friendly materials with a long service life, creating a healthy life.

Easy installation
Securely fixed without additional sealant
Long service life
Environmentally friendly materials
Attractive design

Color is optional brown white black grey

Innovative nesting design

Fits perfectly into a variety of decorating styles

# RG SERIES SEALING SYSTEMS FOR MINIMALIST GLASS DOORS