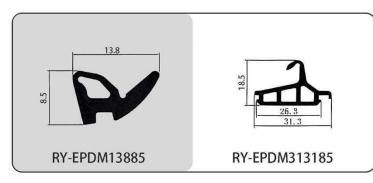

#### RY-EPDM SERIES WEATHER SEALING STRIP

RY-EPDM1514

RY-EPDM41613

RY-EPDM537517

RY-EPDM389144

RY-EPDM81123

RY-EPDM338157