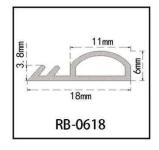

#### **RBFW SERIES PU FOAMED ACOUSTIC SEAL**

RBF series weather stripping, using the international leading sealing concept and advanced production technology, made through the composite application of a variety of polymer materials, can adapt to a variety of extreme weather, and on the basis of the original products increased fire expansion series, and access to the national mandatory product certification, able to meet more needs.

Good weathering and UV resistance Excellent resilience Greater compression Wider range of sizes available Better tensile and anti-shrinkage properties

Adoption of international leading sealing concept and advanced production technology

Made of a variety of polymer materials composite application

#### RBFW SERIES PU FOAMED ACOUSTIC SEAL

Wrap-around PU high soundproof sealing series, using the international leading sealing concept and advanced production technology, through a variety of polymer materials composite application made to adapt to a variety of extreme weather, and increase the fire expansion series, the difference between EPDM and PVC sealing strips, the product airtightness is stronger, sound insulation is more outstanding.

Sound insulation class V in combination with application scenarios National fire protection certification has been obtained Compression permanent deformation less than 5% Resistant to high and low temperatures from -60°C to +70°C No sticking, no hardening, no color fading Strong fatigue resistance More advantages in watertightness and airtightness

RBFW is more advantageous in terms of watertightness and airtightness

Enclosed soundproofing performance is even more

RTXT made of the high quality flexible modify PVC/TPE material, it is a high elastic doorstop frame seal suitable for wooden door groove frame. It has the excellent sound insulation, dust insulation and decorative effect. Because of the good elastic and flexibility characteristic, it has stable shope with long-term use life and can effectively prevent the noise dust wind and rain.