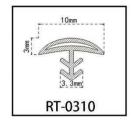

#### RY-EPDM SERIES WEATHER SEALING STRIP

RY-EPDM4110

RY-EPDM333212

RY-EPDM159135

RY-EPDM3347

RY-EPDM20219

RY-EPDM334203

RY-EPDM8289

RY-EPDM295266

RY-EPDM1510

RY-EPDM6791

RY-EPDM59222

RY-EPDM75101

RY-EPDM339155

RY-EPDM64148

RY-EPDM2312

RY-EPDM1514

RY-EPDM41613

RY-EPDM537517

RY-EPDM389144

RY-EPDM81123

RY-EPDM338157