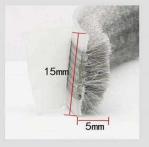

# RRYSJJ SERIES ACOUSTIC AND SMOKE CORNER SEAL

RRYSJJ series acoustic and smoke corner seal provides the acoustic smoke and heat (cold &hot) sealing for the gaps of door edges and frames.

Unique easy installation
Product comes with strong self-adhesive
Minimum gap seal size 3mm/4mm
Excellent compression and deflection performance
Reduced door closing force due to a low co-efficient material of fins

Regular color is brown Color customization is available

Rigid part is typically used to maintain shape and provide structural support, while soft part is utilized for sealing and flexibility, ensuring better adaptation to various surfaces and shapes.

This combination effectively prevents smoke from infiltrating indoors through door or window gaps, while ensuring durability and reliability in installation.