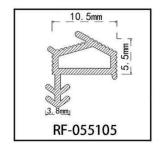

#### **RBFW SERIES PU FOAMED ACOUSTIC SEAL**

RBF series weather stripping, using the international leading sealing concept and advanced production technology, made through the composite application of a variety of polymer materials, can adapt to a variety of extreme weather, and on the basis of the original products increased fire expansion series, and access to the national mandatory product certification, able to meet more needs.

Good weathering and UV resistance Excellent resilience Greater compression Wider range of sizes available Better tensile and anti-shrinkage properties

Adoption of international leading sealing concept and advanced production technology

Made of a variety of polymer materials composite application

#### RBFW SERIES PU FOAMED ACOUSTIC SEAL

Wrap-around PU high soundproof sealing series, using the international leading sealing concept and advanced production technology, through a variety of polymer materials composite application made to adapt to a variety of extreme weather, and increase the fire expansion series, the difference between EPDM and PVC sealing strips, the product airtightness is stronger, sound insulation is more outstanding.

Sound insulation class V in combination with application scenarios National fire protection certification has been obtained Compression permanent deformation less than 5% Resistant to high and low temperatures from -60°C to +70°C No sticking, no hardening, no color fading Strong fatigue resistance More advantages in watertightness and airtightness

RBFW is more advantageous in terms of watertightness and airtightness

Enclosed soundproofing performance is even more

RTXT made of the high quality flexible modify PVC/TPE material, it is a high elastic doorstop frame seal suitable for wooden door groove frame. It has the excellent sound insulation, dust insulation and decorative effect. Because of the good elastic and flexibility characteristic, it has stable shope with long-term use life and can effectively prevent the noise dust wind and rain.