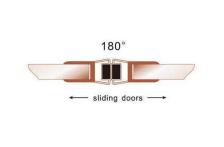

### RGDS-M SERIES MAGNETIC WATERPROOF SEAL FOR SHOWER DOOR

This water stopper is used for shower glass door, made of hard and soft PVC material, waterproof and sealed. And the strip has a magnetic model, the magnet has a variety of colors to choose from, more integrated into the decorative style. It can be used for glass thickness of 5 6 8 10 12mm to meet different size options.

High quality material, environmental health Hard plus soft PVC, strong waterproof performance Magnetic strip embedded, the door will not be popped open Multiple sizes and choices Can be integrated into different decoration styles