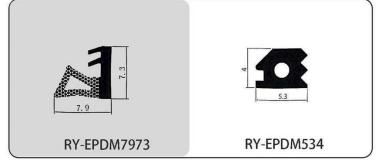

#### RY-EPDM SERIES WEATHER SEALING STRIP

RY-EPDM sealing strip adopts high-temperature shaping microwave vulcanization process, with good tensile and compression deformation resistance, air aging resistance, ozone aging resistance and a wide range of operating temperature (-50C-+150  $^{\circ}$ C) and other properties, long service life. For different shapes, different materials or different application scenarios characterized by demand, can meet the needs of design and development and use.

#### RY-EPDM SERIES WEATHER SEALING STRIP

RY-EPDM4110

RY-EPDM333212

RY-EPDM159135

RY-EPDM3347

RY-EPDM20219

RY-EPDM334203

RY-EPDM8289

RY-EPDM295266

RY-EPDM1510

RY-EPDM6791

RY-EPDM59222

RY-EPDM75101

RY-EPDM339155

RY-EPDM64148

RY-EPDM2312

RY-EPDM1514

RY-EPDM41613

RY-EPDM537517

RY-EPDM389144

RY-EPDM81123

RY-EPDM338157