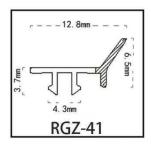

#### RY-EPDM SERIES WEATHER SEALING STRIP

RY-EPDM4110

RY-EPDM333212

RY-EPDM159135

RY-EPDM3347

RY-EPDM20219

RY-EPDM334203

RY-EPDM8289

RY-EPDM295266

RY-EPDM1510

RY-EPDM6791

RY-EPDM59222

RY-EPDM75101

RY-EPDM339155

RY-EPDM64148

RY-EPDM2312

RY-EPDM1514

RY-EPDM41613

RY-EPDM537517

RY-EPDM389144

RY-EPDM81123

RY-EPDM338157