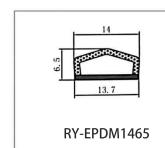

#### RY-EPDM SERIES WEATHER SEALING STRIP

RY-EPDM sealing strip adopts high-temperature shaping microwave vulcanization process, with good tensile and compression deformation resistance, air aging resistance, ozone aging resistance and a wide range of operating temperature (-50C-+150  $^{\circ}$ C) and other properties, long service life. For different shapes, different materials or different application scenarios characterized by demand, can meet the needs of design and development and use.

Heat and cold resistance Resistant to air and ozone aging Wide operating temperature range Meets the needs of design development and use

Meets a wide range of design development and utilization needs

Good tensile and compressive deformation resistance

#### RY-EPDM SERIES WEATHER SEALING STRIP

#### RY-EPDM SERIES WEATHER SEALING STRIP

RY-EPDM4110

RY-EPDM333212

RY-EPDM159135

RY-EPDM3347

RY-EPDM20219

RY-EPDM334203

RY-EPDM8289