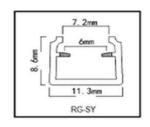

### RG SERIES SEALING SYSTEMS FOR MINIMALIST GLASS DOORS

This sealing systems for minimalist glass doors is beautifully designed and easy to install without traditional glue fixing and no additional sealant. Made of environmentally friendly materials with a long service life, creating a healthy life.

Easy installation
Securely fixed without additional sealant
Long service life
Environmentally friendly materials
Attractive design

Color is optional brown white black grey

Innovative nesting design

Fits perfectly into a variety of decorating styles

# RG SERIES SEALING SYSTEMS FOR MINIMALIST GLASS DOORS