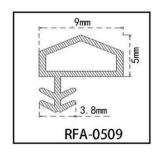

#### RY-EPDM SERIES WEATHER SEALING STRIP

RY-EPDM4110

RY-EPDM333212

RY-EPDM159135

RY-EPDM3347

RY-EPDM20219

RY-EPDM334203

RY-EPDM8289

RY-EPDM295266

RY-EPDM1510

RY-EPDM6791

RY-EPDM59222

RY-EPDM75101

RY-EPDM339155

RY-EPDM64148

RY-EPDM2312

RY-EPDM1514

RY-EPDM41613

RY-EPDM537517

RY-EPDM389144

RY-EPDM81123

RY-EPDM338157