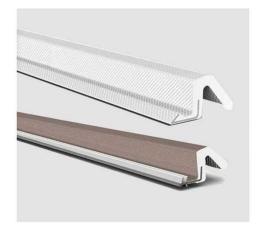

#### RY-EPDM SERIES WEATHER SEALING STRIP

RY-EPDM sealing strip adopts high-temperature shaping microwave vulcanization process, with good tensile and compression deformation resistance, air aging resistance, ozone aging resistance and a wide range of operating temperature (-50C-+150  $^{\circ}$ C) and other properties, long service life. For different shapes, different materials or different application scenarios characterized by demand, can meet the needs of design and development and use.

#### RY-EPDM SERIES WEATHER SEALING STRIP

#### RY-EPDM SERIES WEATHER SEALING STRIP

RY-EPDM4110

RY-EPDM333212

RY-EPDM159135

RY-EPDM3347

RY-EPDM20219

RY-EPDM334203

RY-EPDM8289