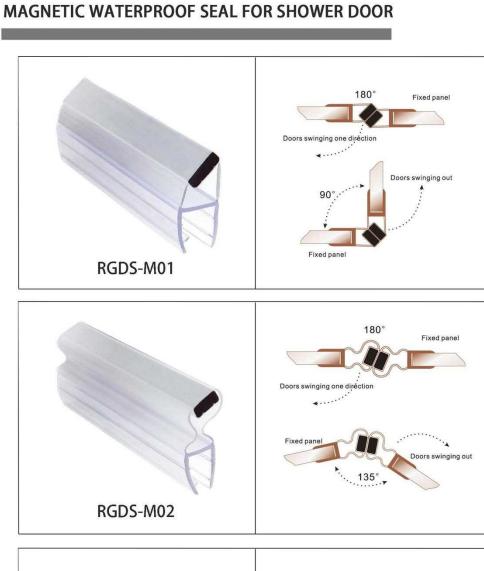

### RGDS-M SERIES MAGNETIC WATERPROOF SEAL FOR SHOWER DOOR

This water stopper is used for shower glass door, made of hard and soft PVC material, waterproof and sealed. And the strip has a magnetic model, the magnet has a variety of colors to choose from, more integrated into the decorative style. It can be used for glass thickness of 5 6 8 10 12mm to meet different size options.

High quality material, environmental health Hard plus soft PVC, strong waterproof performance Magnetic strip embedded, the door will not be popped open Multiple sizes and choices Can be integrated into different decoration styles

### RGDS-M SERIES MAGNETIC WATERPROOF SEAL FOR SHOWER DOOR

5mm glass, 6mm glass 8mm glass, 10mm glass, 12mm glass

5mm glass, 6mm glass 8mm glass, 10mm glass, 12mm glass