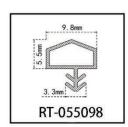

#### RY-EPDM SERIES WEATHER SEALING STRIP

RY-EPDM4110

RY-EPDM333212

RY-EPDM159135

RY-EPDM3347

RY-EPDM20219

RY-EPDM334203

RY-EPDM8289

RY-EPDM295266

RY-EPDM1510

RY-EPDM6791

RY-EPDM59222

RY-EPDM75101

RY-EPDM339155

RY-EPDM64148

RY-EPDM2312

RY-EPDM1514

RY-EPDM41613

RY-EPDM537517

RY-EPDM389144

RY-EPDM81123

RY-EPDM338157