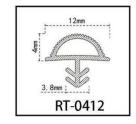

#### RY-EPDM SERIES WEATHER SEALING STRIP

RY-EPDM4110

RY-EPDM333212

RY-EPDM159135

RY-EPDM3347

RY-EPDM20219

RY-EPDM334203

RY-EPDM8289

RY-EPDM295266

RY-EPDM1510

RY-EPDM6791

RY-EPDM59222

RY-EPDM75101

RY-EPDM339155

RY-EPDM64148

RY-EPDM2312

RY-EPDM1514

RY-EPDM41613

RY-EPDM537517

RY-EPDM389144

RY-EPDM81123

RY-EPDM338157