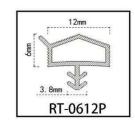

#### RY-EPDM SERIES WEATHER SEALING STRIP

RY-EPDM4110

RY-EPDM333212

RY-EPDM159135

RY-EPDM3347

RY-EPDM20219

RY-EPDM334203

RY-EPDM8289

RY-EPDM295266

RY-EPDM1510

RY-EPDM6791

RY-EPDM59222

RY-EPDM75101

RY-EPDM339155

RY-EPDM64148

RY-EPDM2312

RY-EPDM1514

RY-EPDM41613

RY-EPDM537517

RY-EPDM389144

RY-EPDM81123

RY-EPDM338157