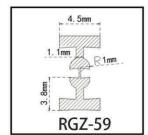

so on. Easy to install, just measure the required length, cut the excess part, tear off the adhesive release paper and paste the dust seal to the side of the cabinet door.

Adhesive fixing part is hard PVC, sealing gap part is soft PVC
Dustproof, insect-proof
Moisture-proof, smoke-proof, and prevent the cabinet door from closing automatically
Excellent wear resistance, not easy to wear
Easy installation with strong self-adhesive







Measure the required length when installing, cut the excess part, and then



First Generation Dust Seal



Second Generation Dust Seal



#### **SEALS FOR CUSTOMIZATION**





















































#### **SEALS FOR CUSTOMIZATION**





















































### **SEALS FOR CUSTOMIZATION**





















































#### SEALS FOR STEEL PURIFICATION DOOR BOTTOM

This steel purification door bottom seal has several styles and models to choose from, perfectly adapting to all size needs. The automatic lifting function returns to the intelligent life. Made of high-quality steel, it can insulate cold and heat, not only dustproof but also insect-proof. Sufficient thickness can also sound insulation and noise reduction.











Thermal insulation

Dust and insect repellent

Noise reduction

**Automatic lifting** 







Made of high quality aluminum



Sound and noise reduction

INSULATION SEALING SOLUTION www.ressaseal.com



#### SEALS FOR STEEL PURIFICATION DOOR BOTTOM







- Housing is 6063 aluminum with 304 stainless steel fasteners and screws.
- 2. Silicone rubb