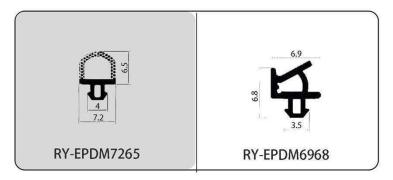

#### RY-EPDM SERIES WEATHER SEALING STRIP

RY-EPDM sealing strip adopts high-temperature shaping microwave vulcanization process, with good tensile and compression deformation resistance, air aging resistance, ozone aging resistance and a wide range of operating temperature (-50C-+150  $^{\circ}$ C) and other properties, long service life. For different shapes, different materials or different application scenarios characterized by demand, can meet the needs of design and development and use.

Heat and cold resistance Resistant to air and ozone aging Wide operating temperature range Meets the needs of design development and use

Meets a wide range of design development and utilization needs

Good tensile and compressive deformation resistance