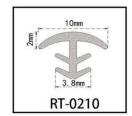

Resistant to high and low temperatures from -60°C to +70°C No sticking, no hardening, no color fading Strong fatigue resistance More advantages in watertightness and airtightness





RBFW is more advantageous in terms of watertightness and airtightness



Enclosed soundproofing performance is even more

RTXT made of the high quality flexible modify PVC/TPE material, it is a high elastic doorstop frame seal suitable for wooden door groove frame. It has the excellent sound insulation, dust insulation and decorative effect. Because of the good elastic and flexibility characteristic, it has stable shope with long-term use life and can effectively prevent the noise dust wind and rain.



















































































































































































































# RRYSJJ SERIES ACOUSTIC AND SMOKE CORNER SEAL

RRYSJJ series acoustic and smoke corner seal provides the acoustic smoke and heat (cold &hot) sealing for the gaps of door edges and frames.

Unique easy installation
Product comes with strong self-adhesive
Minimum gap seal size 3mm/4mm
Excellent compression and deflection performance
Reduced door closing force due to a low co-efficient material of fins

Regular color is brown Color customization is available





Rigid part is typically used to maintain shape and provide structural support, while soft part is utilized for sealing and flexibility, ensuring better adaptation to various surfaces and shapes.

This combination effectively prevent