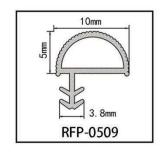

#### RY-EPDM SERIES WEATHER SEALING STRIP

RY-EPDM4110

RY-EPDM333212

RY-EPDM159135

RY-EPDM3347

RY-EPDM20219

RY-EPDM334203

RY-EPDM8289

RY-EPDM295266

RY-EPDM1510

RY-EPDM6791

RY-EPDM59222

RY-EPDM75101

RY-EPDM339155

RY-EPDM64148

RY-EPDM2312

RY-EPDM1514

RY-EPDM41613

RY-EPDM537517

RY-EPDM389144

RY-EPDM81123

RY-EPDM338157