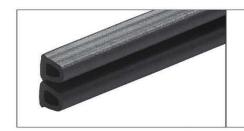

#### RY-EPDM SERIES WEATHER SEALING STRIP

RY-EPDM sealing strip adopts high-temperature shaping microwave vulcanization process, with good tensile and compression deformation resistance, air aging resistance, ozone aging resistance and a wide range of operating temperature (-50C-+150  $^{\circ}$ C) and other properties, long service life. For different shapes, different materials or different application scenarios characterized by demand, can meet the needs of design and development and use.

#### RY-EPDM SERIES WEATHER SEALING STRIP

#### RY-EPDM SERIES WEATHER SEALING STRIP

RY-EPDM4110

RY-EPDM333212

RY-EPDM159135

RY-EPDM3347

RY-EPDM20219

RY-EPDM334203

RY-EPDM8289