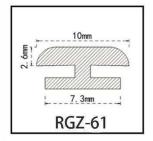

n. Easy to install, just measure the required length, cut the excess part, tear off the adhesive release paper and paste the dust seal to the side of the cabinet door.

Adhesive fixing part is hard PVC, sealing gap part is soft PVC
Dustproof, insect-proof
Moisture-proof, smoke-proof, and prevent the cabinet door from closing automatically
Excellent wear resistance, not easy to wear
Easy installation with strong self-adhesive







Measure the required length when installing, cut the excess part, and then



First Generation Dust Seal



Second Generation Dust Seal



#### **SEALS FOR CUSTOMIZATION**





















































#### **SEALS FOR CUSTOMIZATION**





















































### **SEALS FOR CUSTOMIZATION**





















































#### SEALS FOR STEEL PURIFICATION DOOR BOTTOM

This steel purification door bottom seal has several styles and models to choose from, perfectly adapting to all size needs. The automatic lifting function returns to the intelligent life. Made of high-quality steel, it can insulate cold and heat, not only dustproof but also insect-proof. Sufficient thickness can also sound insulation and noise reduction.











Thermal insulation

Dust and insect repellent

Noise reduction

**Automatic lifting** 







Made of high quality aluminum



Sound and noise reduction

INSULATION SEALING SOLUTION www.ressaseal.com



#### SEALS FOR STEEL PURIFICATION DOOR BOTTOM







- Housing is 6063 aluminum with 304 stainless steel fasteners and screws.
- 2. Silicone rubber s