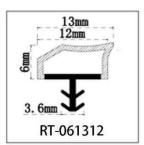

#### RY-EPDM SERIES WEATHER SEALING STRIP

RY-EPDM4110

RY-EPDM333212

RY-EPDM159135

RY-EPDM3347

RY-EPDM20219

RY-EPDM334203

RY-EPDM8289

RY-EPDM295266

RY-EPDM1510

RY-EPDM6791

RY-EPDM59222

RY-EPDM75101

RY-EPDM339155

RY-EPDM64148

RY-EPDM2312

RY-EPDM1514

RY-EPDM41613

RY-EPDM537517

RY-EPDM389144

RY-EPDM81123

RY-EPDM338157