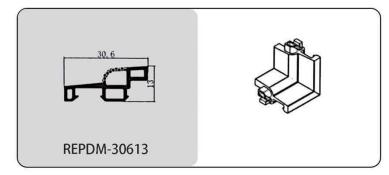

#### RY-EPDM SERIES WEATHER SEALING STRIP

RY-EPDM4110

RY-EPDM333212

RY-EPDM159135

RY-EPDM3347

RY-EPDM20219

RY-EPDM334203

RY-EPDM8289

RY-EPDM295266

RY-EPDM1510

RY-EPDM6791

RY-EPDM59222

RY-EPDM75101

RY-EPDM339155

RY-EPDM64148

RY-EPDM2312

RY-EPDM1514

RY-EPDM41613

RY-EPDM537517

RY-EPDM389144

RY-EPDM81123

RY-EPDM338157