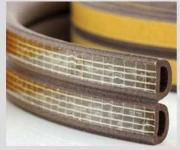

#### **REPDM SERIES RUBBER SEAL**

REPDM series rubber seal is a superior seal material to prevent the heat cold wind noisy moisture gases dust and worm. Product has long-lasting performance and long service life even in harsh environmental conditions. After long time pressing, the material is able to recover its original shape quickly and its sealing effect is maintained.

### **REPDM SERIES RUBBER SEAL**