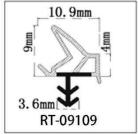

#### RY-EPDM SERIES WEATHER SEALING STRIP

RY-EPDM4110

RY-EPDM333212

RY-EPDM159135

RY-EPDM3347

RY-EPDM20219

RY-EPDM334203

RY-EPDM8289

RY-EPDM295266

RY-EPDM1510

RY-EPDM6791

RY-EPDM59222

RY-EPDM75101

RY-EPDM339155

RY-EPDM64148

RY-EPDM2312

RY-EPDM1514

RY-EPDM41613

RY-EPDM537517

RY-EPDM389144

RY-EPDM81123

RY-EPDM338157