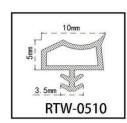

to high and low temperatures from -60°C to +70°C No sticking, no hardening, no color fading Strong fatigue resistance More advantages in watertightness and airtightness





RBFW is more advantageous in terms of watertightness and airtightness



Enclosed soundproofing performance is even more

RTXT made of the high quality flexible modify PVC/TPE material, it is a high elastic doorstop frame seal suitable for wooden door groove frame. It has the excellent sound insulation, dust insulation and decorative effect. Because of the good elastic and flexibility characteristic, it has stable shope with long-term use life and can effectively prevent the noise dust wind and rain.



















































































































































































































# RRYSJJ SERIES ACOUSTIC AND SMOKE CORNER SEAL

RRYSJJ series acoustic and smoke corner seal provides the acoustic smoke and heat (cold &hot) sealing for the gaps of door edges and frames.

Unique easy installation
Product comes with strong self-adhesive
Minimum gap seal size 3mm/4mm
Excellent compression and deflection performance
Reduced door closing force due to a low co-efficient material of fins

Regular color is brown Color customization is available





Rigid part is typically used to maintain shape and provide structural support, while soft part is utilized for sealing and flexibility, ensuring better adaptation to various surfaces and shapes.

This combination effectively prevents smoke fr