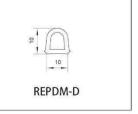

#### **REPDM SERIES RUBBER SEAL**

REPDM series rubber seal is a superior seal material to prevent the heat cold wind noisy moisture gases dust and worm. Product has long-lasting performance and long service life even in harsh environmental conditions. After long time pressing, the material is able to recover its original shape quickly and its sealing effect is maintained.

### **REPDM SERIES RUBBER SEAL**