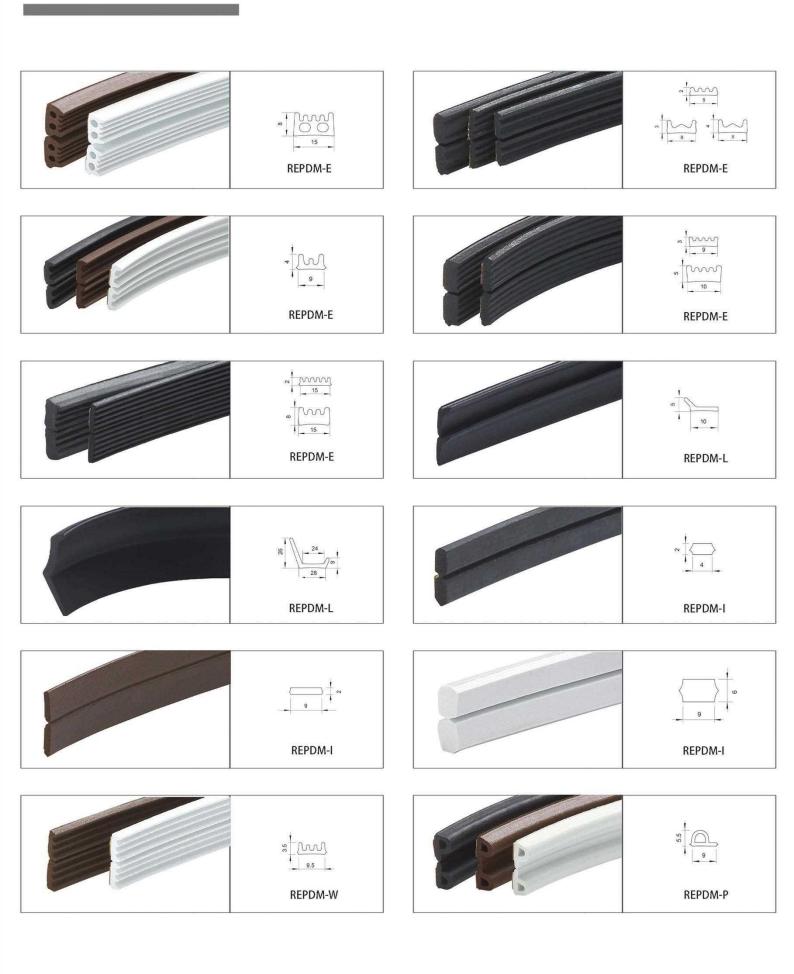

#### RY-EPDM SERIES WEATHER SEALING STRIP

RY-EPDM sealing strip adopts high-temperature shaping microwave vulcanization process, with good tensile and compression deformation resistance, air aging resistance, ozone aging resistance and a wide range of operating temperature (-50C-+150  $^{\circ}$ C) and other properties, long service life. For different shapes, different materials or different application scenarios characterized by demand, can meet the needs of design and development and use.

Heat and cold resistance Resistant to air and ozone aging Wide operating temperature range Meets the needs of design development and use

Meets a wide range of design development and utilization needs

Good tensile and compressive deformation resistance

#### RY-EPDM SERIES WEATHER SEALING STRIP

RY-EPDM4110

RY-EPDM333212

RY-EPDM159135

RY-EPDM3347

RY-EPDM20219

RY-EPDM334203

RY-EPDM8289

RY-EPDM295266

RY-EPDM1510

RY-EPDM6791

RY-EPDM59222

RY-EPDM75101

RY-EPDM339155

RY-EPDM64148

RY-EPDM2312

RY-EPDM1514

RY-EPDM41613

RY-EPDM537517

RY-EPDM389144

RY-EPDM81123

RY-EPDM338157