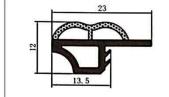

#### RY-EPDM SERIES WEATHER SEALING STRIP

RY-EPDM sealing strip adopts high-temperature shaping microwave vulcanization process, with good tensile and compression deformation resistance, air aging resistance, ozone aging resistance and a wide range of operating temperature (-50C-+150  $^{\circ}$ C) and other properties, long service life. For different shapes, different materials or different application scenarios characterized by demand, can meet the needs of design and development and use.

#### RY-EPDM SERIES WEATHER SEALING STRIP

#### RY-EPDM SERIES WEATHER SEALING STRIP

RY-EPDM4110

RY-EPDM333212

RY-EPDM159135

RY-EPDM3347

RY-EPDM20219

RY-EPDM334203

RY-EPDM8289