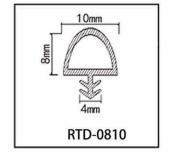

#### **REPDM SERIES RUBBER SEAL**

REPDM series rubber seal is a superior seal material to prevent the heat cold wind noisy moisture gases dust and worm. Product has long-lasting performance and long service life even in harsh environmental conditions. After long time pressing, the material is able to recover its original shape quickly and its sealing effect is maintained.

### **REPDM SERIES RUBBER SEAL**