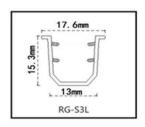

### RG SERIES SEALING SYSTEMS FOR MINIMALIST GLASS DOORS

This sealing systems for minimalist glass doors is beautifully designed and easy to install without traditional glue fixing and no additional sealant. Made of environmentally friendly materials with a long service life, creating a healthy life.

Easy installation
Securely fixed without additional sealant
Long service life
Environmentally friendly materials
Attractive design

Color is optional brown white black grey

Innovative nesting design

Fits perfectly into a variety of decorating styles

# RG SERIES SEALING SYSTEMS FOR MINIMALIST GLASS DOORS