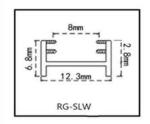

### RG SERIES SEALING SYSTEMS FOR MINIMALIST GLASS DOORS

This sealing systems for minimalist glass doors is beautifully designed and easy to install without traditional glue fixing and no additional sealant. Made of environmentally friendly materials with a long service life, creating a healthy life.

Easy installation
Securely fixed without additional sealant
Long service life
Environmentally friendly materials
Attractive design

Color is optional brown white black grey

Innovative nesting design

Fits perfectly into a variety of decorating styles

# RG SERIES SEALING SYSTEMS FOR MINIMALIST GLASS DOORS