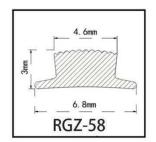

d so on. Easy to install, just measure the required length, cut the excess part, tear off the adhesive release paper and paste the dust seal to the side of the cabinet door.

Adhesive fixing part is hard PVC, sealing gap part is soft PVC
Dustproof, insect-proof
Moisture-proof, smoke-proof, and prevent the cabinet door from closing automatically
Excellent wear resistance, not easy to wear
Easy installation with strong self-adhesive







Measure the required length when installing, cut the excess part, and then



First Generation Dust Seal



Second Generation Dust Seal



#### **SEALS FOR CUSTOMIZATION**





















































#### **SEALS FOR CUSTOMIZATION**





















































### **SEALS FOR CUSTOMIZATION**





















































#### SEALS FOR STEEL PURIFICATION DOOR BOTTOM

This steel purification door bottom seal has several styles and models to choose from, perfectly adapting to all size needs. The automatic lifting function returns to the intelligent life. Made of high-quality steel, it can insulate cold and heat, not only dustproof but also insect-proof. Sufficient thickness can also sound insulation and noise reduction.











Thermal insulation

Dust and insect repellent

Noise reduction

**Automatic lifting** 







Made of high quality aluminum



Sound and noise reduction

INSULATION SEALING SOLUTION www.ressaseal.com



#### SEALS FOR STEEL PURIFICATION DOOR BOTTOM







- Housing is 6063 aluminum with 304 stainless steel fasteners and screws.
- 2. Silicone ru