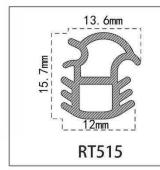

#### RY-EPDM SERIES WEATHER SEALING STRIP

RY-EPDM4110

RY-EPDM333212

RY-EPDM159135

RY-EPDM3347

RY-EPDM20219

RY-EPDM334203

RY-EPDM8289

RY-EPDM295266

RY-EPDM1510

RY-EPDM6791

RY-EPDM59222

RY-EPDM75101

RY-EPDM339155

RY-EPDM64148

RY-EPDM2312

RY-EPDM1514

RY-EPDM41613

RY-EPDM537517

RY-EPDM389144

RY-EPDM81123

RY-EPDM338157