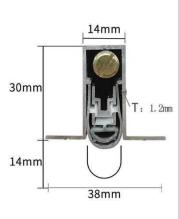

#### SEALS FOR STEEL PURIFICATION DOOR BOTTOM

- Housing is 6063 aluminum with 304 stainless steel fasteners and screws.
- 2. Silicone rubber seal as standard.
- 3. Round brass heads are standard.
- 4. Lengths: customized from 300 mm to 1500 mm.
- 5. Normal lengths 800 mm, 915 mm and 1000 mm 800 mm can be cut to 700 mm 915 mm can be cut to 800 mm 1000 mm can be cut to 900 mm.

- Housing is 6063 aluminum with 304 stainless steel fasteners and screws.
- 2. Silicone rubber seal as standard.
- 3. Round brass heads are standard.
- 4. Lengths: customized from 300 mm to 1500 mm.
- 5. Normal lengths 800 mm, 915 mm and 1000 mm 800 mm can be cut to 700 mm 915 mm can be cut to 800 mm 1000 mm can be cut to 900 mm.