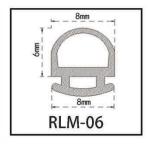

#### RY-EPDM SERIES WEATHER SEALING STRIP

RY-EPDM4110

RY-EPDM333212

RY-EPDM159135

RY-EPDM3347

RY-EPDM20219

RY-EPDM334203

RY-EPDM8289

RY-EPDM295266

RY-EPDM1510

RY-EPDM6791

RY-EPDM59222

RY-EPDM75101

RY-EPDM339155

RY-EPDM64148

RY-EPDM2312

RY-EPDM1514

RY-EPDM41613

RY-EPDM537517

RY-EPDM389144

RY-EPDM81123

RY-EPDM338157