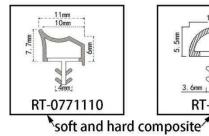

# RRYSJJ SERIES ACOUSTIC AND SMOKE CORNER SEAL

RRYSJJ series acoustic and smoke corner seal provides the acoustic smoke and heat (cold &hot) sealing for the gaps of door edges and frames.

Unique easy installation
Product comes with strong self-adhesive
Minimum gap seal size 3mm/4mm
Excellent compression and deflection performance
Reduced door closing force due to a low co-efficient material of fins

Regular color is brown Color customization is available

Rigid part is typically used to maintain shape and provide structural support, while soft part is utilized for sealing and flexibility, ensuring better adaptation to various surfaces and shapes.