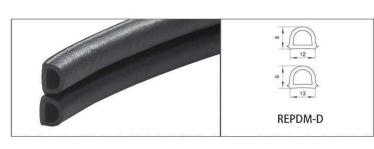

#### **REPDM SERIES RUBBER SEAL**

REPDM series rubber seal is a superior seal material to prevent the heat cold wind noisy moisture gases dust and worm. Product has long-lasting performance and long service life even in harsh environmental conditions. After long time pressing, the material is able to recover its original shape quickly and its sealing effect is maintained.

### **REPDM SERIES RUBBER SEAL**