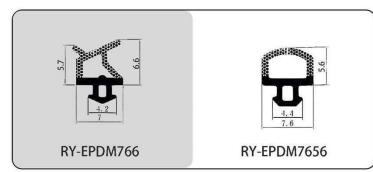

#### RY-EPDM SERIES WEATHER SEALING STRIP

#### RY-EPDM SERIES WEATHER SEALING STRIP

RY-EPDM4110

RY-EPDM333212

RY-EPDM159135

RY-EPDM3347

RY-EPDM20219

RY-EPDM334203

RY-EPDM8289