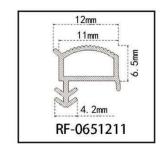

#### **RBFW SERIES PU FOAMED ACOUSTIC SEAL**

RBF series weather stripping, using the international leading sealing concept and advanced production technology, made through the composite application of a variety of polymer materials, can adapt to a variety of extreme weather, and on the basis of the original products increased fire expansion series, and access to the national mandatory product certification, able to meet more needs.

Good weathering and UV resistance Excellent resilience Greater compression Wider range of sizes available Better tensile and anti-shrinkage properties

Adoption of international leading sealing concept and advanced production technology

Made of a variety of polymer materials composite application

#### RBFW SERIES PU FOAMED ACOUSTIC SEAL

Wrap-around PU high soundproof sealing series, using the international leading sealing concept and advanced production technology, through a variety of polymer materials composite application made to adapt to a variety of extreme weather, and increase the fire expansion series, the difference between EPDM and PVC sealing strips, the product airtightness is stronger, sound insulation is more outstanding.

Sound insulation class V in combination with application scenarios National fire protection certification has been obtained Compression permanent deformation less than 5% Resistant to high and low temperatures from -60°C to +70°C No sticking, no hardening, no color fading Strong fatigue resistance More advantages in watertightness and airtightness

RBFW is more advantageous in terms of watertightness and airtightness

Enclosed soundproofing performance is even more

RTXT made of the high quality flexible modify PVC/TPE material, it is a high elastic doorstop frame seal suitable for wooden door groove frame. It has the excellent sound insulation, dust insulation and decorative effect. Because of the good elastic and flexibility characteristic, it has stable shope with long-term use life and can effectively prevent the noise dust wind and rain.