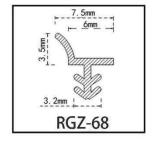

#### RY-EPDM SERIES WEATHER SEALING STRIP

RY-EPDM4110

RY-EPDM333212

RY-EPDM159135

RY-EPDM3347

RY-EPDM20219

RY-EPDM334203

RY-EPDM8289

RY-EPDM295266

RY-EPDM1510

RY-EPDM6791

RY-EPDM59222

RY-EPDM75101

RY-EPDM339155

RY-EPDM64148

RY-EPDM2312

RY-EPDM1514

RY-EPDM41613

RY-EPDM537517

RY-EPDM389144

RY-EPDM81123

RY-EPDM338157