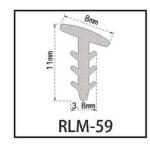

#### RY-EPDM SERIES WEATHER SEALING STRIP

RY-EPDM4110

RY-EPDM333212

RY-EPDM159135

RY-EPDM3347

RY-EPDM20219

RY-EPDM334203

RY-EPDM8289

RY-EPDM295266

RY-EPDM1510

RY-EPDM6791

RY-EPDM59222

RY-EPDM75101

RY-EPDM339155

RY-EPDM64148

RY-EPDM2312

RY-EPDM1514

RY-EPDM41613

RY-EPDM537517

RY-EPDM389144

RY-EPDM81123

RY-EPDM338157