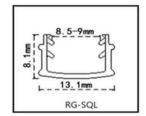

### RG SERIES SEALING SYSTEMS FOR MINIMALIST GLASS DOORS

This sealing systems for minimalist glass doors is beautifully designed and easy to install without traditional glue fixing and no additional sealant. Made of environmentally friendly materials with a long service life, creating a healthy life.

Easy installation
Securely fixed without additional sealant
Long service life
Environmentally friendly materials
Attractive design

Color is optional brown white black grey

Innovative nesting design

Fits perfectly into a variety of decorating styles

# RG SERIES SEALING SYSTEMS FOR MINIMALIST GLASS DOORS