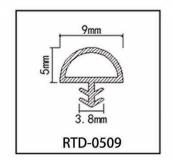

#### **RBFW SERIES PU FOAMED ACOUSTIC SEAL**

RBF series weather stripping, using the international leading sealing concept and advanced production technology, made through the composite application of a variety of polymer materials, can adapt to a variety of extreme weather, and on the basis of the original products increased fire expansion series, and access to the national mandatory product certification, able to meet more needs.

Good weathering and UV resistance Excellent resilience Greater compression Wider range of sizes available Better tensile and anti-shrinkage properties

Adoption of international leading sealing concept and advanced production technology

Made of a variety of polymer materials composite application

#### RBFW SERIES PU FOAMED ACOUSTIC SEAL

Wrap-around PU high soundproof sealing series, using the international leading sealing concept and advanced production technology, through a variety of polymer materials composite application made to adapt to a variety of extreme weather, and increase the fire expansion series, the difference between EPDM and PVC sealing strips, the product airtightness is stronger, sound insulation is more outstanding.

Sound insulation class V in combination with application scenarios National fire protection certification has been obtained Compression permanent deformation less than 5% Resistant to high and low temperatures from -60°C to +70°C No sticking, no hardening, no color fading Strong fatigue resistance More advantages in watertightness and airtightness

RBFW is more advantageous in terms of watertightness and airtightness

Enclosed soundproofing performance is even more

RTXT made of the high quality flexible modify PVC/TPE material, it is a high elastic doorstop frame seal suitable for wooden door groove frame. It has the excellent sound insulation, dust insulation and decorative effect. Because of the good elastic and flexibility characteristic, it has stable shope with long-term use life and can effectively prevent the noise dust wind and rain.