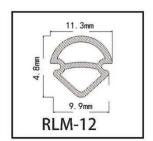

s a variety of colors to choose from, more integrated into the decorative style. It can be used for glass thickness of 5 6 8 10 12mm to meet different size options.

High quality material, environmental health Hard plus soft PVC, strong waterproof performance Magnetic strip embedded, the door will not be popped open Multiple sizes and choices Can be integrated into different decoration styles





Suitable for multiple locations in the shower



Incorporate a variety of decorating styles



### RGDS-M SERIES MAGNETIC WATERPROOF SEAL FOR SHOWER DOOR



















5mm glass, 6mm glass 8mm glass, 10mm glass, 12mm glass



























5mm glass, 6mm glass 8mm glass, 10mm glass, 12mm glass

































#### **SEALS FOR ALUNIMUM DOOR**



















































### **SEALS FOR ALUNIMUM DOOR**



















































#### **SEALS FOR ALUNIMUM DOOR**





















































#### ALUMINUM DOOR AND WINDOW ANTI-COVER ADHESIVE STRIP

This series of aluminum doors and windows cover rubber strip, using high elasticity TPE rubber material exquisite and become, due to good elasticity, moderate hardness and softness, easy to install and not easy to fall off, to solve the hard PVC cover size on the market is difficult to control, a little bit too big is not easy to install, small and card is not tight and easy to fall off, the scrap rate is high, is the aluminum doors and windows of the ideal supporting products.

Made of high elasticity TPE rubber material Good elasticity, s