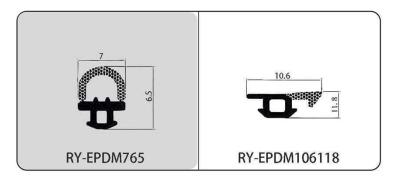

#### RY-EPDM SERIES WEATHER SEALING STRIP

RY-EPDM sealing strip adopts high-temperature shaping microwave vulcanization process, with good tensile and compression deformation resistance, air aging resistance, ozone aging resistance and a wide range of operating temperature (-50C-+150  $^{\circ}$ C) and other properties, long service life. For different shapes, different materials or different application scenarios characterized by demand, can meet the needs of design and development and use.

Heat and cold resistance Resistant to air and ozone aging Wide operating temperature range Meets the needs of design development and use

Meets a wide range of design development and utilization needs

Good tensile and compressive deformation resistance