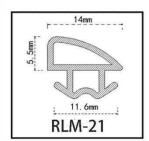

ors to choose from, more integrated into the decorative style. It can be used for glass thickness of 5 6 8 10 12mm to meet different size options.

High quality material, environmental health Hard plus soft PVC, strong waterproof performance Magnetic strip embedded, the door will not be popped open Multiple sizes and choices Can be integrated into different decoration styles





Suitable for multiple locations in the shower



Incorporate a variety of decorating styles



### RGDS-M SERIES MAGNETIC WATERPROOF SEAL FOR SHOWER DOOR



















5mm glass, 6mm glass 8mm glass, 10mm glass, 12mm glass



























5mm glass, 6mm glass 8mm glass, 10mm glass, 12mm glass

































#### **SEALS FOR ALUNIMUM DOOR**



















































### **SEALS FOR ALUNIMUM DOOR**



















































#### **SEALS FOR ALUNIMUM DOOR**





















































#### ALUMINUM DOOR AND WINDOW ANTI-COVER ADHESIVE STRIP

This series of aluminum doors and windows cover rubber strip, using high elasticity TPE rubber material exquisite and become, due to good elasticity, moderate hardness and softness, easy to install and not easy to fall off, to solve the hard PVC cover size on the market is difficult to control, a little bit too big is not easy to install, small and card is not tight and easy to fall off, the scrap rate is high, is the aluminum doors and windows of the ideal supporting products.

Made of high elasticity TPE rubber material Good elasticity, soft and hard, can