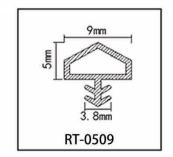

#### RY-EPDM SERIES WEATHER SEALING STRIP

RY-EPDM sealing strip adopts high-temperature shaping microwave vulcanization process, with good tensile and compression deformation resistance, air aging resistance, ozone aging resistance and a wide range of operating temperature (-50C-+150  $^{\circ}$ C) and other properties, long service life. For different shapes, different materials or different application scenarios characterized by demand, can meet the needs of design and development and use.

Heat and cold resistance Resistant to air and ozone aging Wide operating temperature range Meets the needs of design development and use

Meets a wide range of design development and utilization needs

Good tensile and compressive deformation resistance