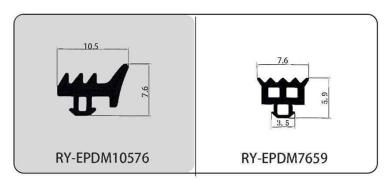

#### RY-EPDM SERIES WEATHER SEALING STRIP

RY-EPDM295266

RY-EPDM1510

RY-EPDM6791

RY-EPDM59222

RY-EPDM75101

RY-EPDM339155

RY-EPDM64148

RY-EPDM2312