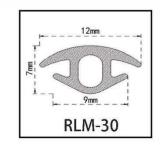

#### RY-EPDM SERIES WEATHER SEALING STRIP

RY-EPDM4110

RY-EPDM333212

RY-EPDM159135

RY-EPDM3347

RY-EPDM20219

RY-EPDM334203

RY-EPDM8289

RY-EPDM295266

RY-EPDM1510

RY-EPDM6791

RY-EPDM59222

RY-EPDM75101

RY-EPDM339155

RY-EPDM64148

RY-EPDM2312

RY-EPDM1514

RY-EPDM41613

RY-EPDM537517

RY-EPDM389144

RY-EPDM81123

RY-EPDM338157