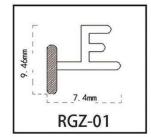

#### RY-EPDM SERIES WEATHER SEALING STRIP

RY-EPDM sealing strip adopts high-temperature shaping microwave vulcanization process, with good tensile and compression deformation resistance, air aging resistance, ozone aging resistance and a wide range of operating temperature (-50C-+150  $^{\circ}$ C) and other properties, long service life. For different shapes, different materials or different application scenarios characterized by demand, can meet the needs of design and development and use.

Heat and cold resistance Resistant to air and ozone aging Wide operating temperature range Meets the needs of design development and use

Meets a wide range of design development and utilization needs

Good tensile and compressive deformation resistance

#### RY-EPDM SERIES WEATHER SEALING STRIP

RY-EPDM4110

RY-EPDM333212

RY-EPDM159135

RY-EPDM3347

RY-EPDM20219

RY-EPDM334203

RY-EPDM8289