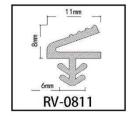

#### RY-EPDM SERIES WEATHER SEALING STRIP

RY-EPDM4110

RY-EPDM333212

RY-EPDM159135

RY-EPDM3347

RY-EPDM20219

RY-EPDM334203

RY-EPDM8289

RY-EPDM295266

RY-EPDM1510

RY-EPDM6791

RY-EPDM59222

RY-EPDM75101

RY-EPDM339155

RY-EPDM64148

RY-EPDM2312

RY-EPDM1514

RY-EPDM41613

RY-EPDM537517

RY-EPDM389144

RY-EPDM81123

RY-EPDM338157