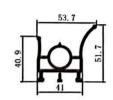

#### RY-EPDM SERIES WEATHER SEALING STRIP

RY-EPDM sealing strip adopts high-temperature shaping microwave vulcanization process, with good tensile and compression deformation resistance, air aging resistance, ozone aging resistance and a wide range of operating temperature (-50C-+150  $^{\circ}$ C) and other properties, long service life. For different shapes, different materials or different application scenarios characterized by demand, can meet the needs of design and development and use.

Heat and cold resistance Resistant to air and ozone aging Wide operating temperature range Meets the needs of design development and use

Meets a wide range of design development and utilization needs

Good tensile and compressive deformation resistance

#### RY-EPDM SERIES WEATHER SEALING STRIP

#### RY-EPDM SERIES WEATHER SEALING STRIP

RY-EPDM4110

RY-EPDM333212

RY-EPDM159135

RY-EPDM3347

RY-EPDM20219

RY-EPDM334203

RY-EPDM8289