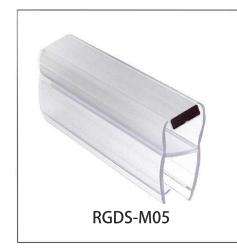

### RGDS-M SERIES MAGNETIC WATERPROOF SEAL FOR SHOWER DOOR

This water stopper is used for shower glass door, made of hard and soft PVC material, waterproof and sealed. And the strip has a magnetic model, the magnet has a variety of colors to choose from, more integrated into the decorative style. It can be used for glass thickness of 5 6 8 10 12mm to meet different size options.

High quality material, environmental health Hard plus soft PVC, strong waterproof performance Magnetic strip embedded, the door will not be popped open Multiple sizes and choices Can be integrated into different decoration styles

### RGDS-M SERIES MAGNETIC WATERPROOF SEAL FOR SHOWER DOOR

5mm glass, 6mm glass 8mm glass, 10mm glass, 12mm glass

5mm glass, 6mm glass 8mm glass, 10mm glass, 12mm glass