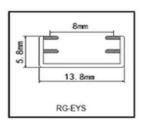

### RG SERIES SEALING SYSTEMS FOR MINIMALIST GLASS DOORS

This sealing systems for minimalist glass doors is beautifully designed and easy to install without traditional glue fixing and no additional sealant. Made of environmentally friendly materials with a long service life, creating a healthy life.

Easy installation
Securely fixed without additional sealant
Long service life
Environmentally friendly materials
Attractive design

Color is optional brown white black grey

Innovative nesting design

Fits perfectly into a variety of decorating styles

# RG SERIES SEALING SYSTEMS FOR MINIMALIST GLASS DOORS