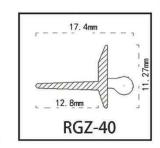

#### RY-EPDM SERIES WEATHER SEALING STRIP

RY-EPDM4110

RY-EPDM333212

RY-EPDM159135

RY-EPDM3347

RY-EPDM20219

RY-EPDM334203

RY-EPDM8289

RY-EPDM295266

RY-EPDM1510

RY-EPDM6791

RY-EPDM59222

RY-EPDM75101

RY-EPDM339155

RY-EPDM64148

RY-EPDM2312

RY-EPDM1514

RY-EPDM41613

RY-EPDM537517

RY-EPDM389144

RY-EPDM81123

RY-EPDM338157