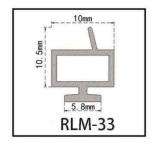

#### RY-EPDM SERIES WEATHER SEALING STRIP

RY-EPDM4110

RY-EPDM333212

RY-EPDM159135

RY-EPDM3347

RY-EPDM20219

RY-EPDM334203

RY-EPDM8289

RY-EPDM295266

RY-EPDM1510

RY-EPDM6791

RY-EPDM59222

RY-EPDM75101

RY-EPDM339155

RY-EPDM64148

RY-EPDM2312

RY-EPDM1514

RY-EPDM41613

RY-EPDM537517

RY-EPDM389144

RY-EPDM81123

RY-EPDM338157