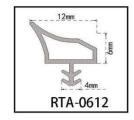

high and low temperatures from -60°C to +70°C No sticking, no hardening, no color fading Strong fatigue resistance More advantages in watertightness and airtightness





RBFW is more advantageous in terms of watertightness and airtightness



Enclosed soundproofing performance is even more

RTXT made of the high quality flexible modify PVC/TPE material, it is a high elastic doorstop frame seal suitable for wooden door groove frame. It has the excellent sound insulation, dust insulation and decorative effect. Because of the good elastic and flexibility characteristic, it has stable shope with long-term use life and can effectively prevent the noise dust wind and rain.



















































































































































































































# RRYSJJ SERIES ACOUSTIC AND SMOKE CORNER SEAL

RRYSJJ series acoustic and smoke corner seal provides the acoustic smoke and heat (cold &hot) sealing for the gaps of door edges and frames.

Unique easy installation
Product comes with strong self-adhesive
Minimum gap seal size 3mm/4mm
Excellent compression and deflection performance
Reduced door closing force due to a low co-efficient material of fins

Regular color is brown Color customization is available





Rigid part is typically used to maintain shape and provide structural support, while soft part is utilized for sealing and flexibility, ensuring better adaptation to various surfaces and shapes.

This combination effectively prevents smoke from i