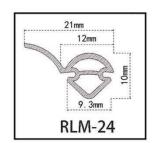

#### RY-EPDM SERIES WEATHER SEALING STRIP

RY-EPDM4110

RY-EPDM333212

RY-EPDM159135

RY-EPDM3347

RY-EPDM20219

RY-EPDM334203

RY-EPDM8289

RY-EPDM295266

RY-EPDM1510

RY-EPDM6791

RY-EPDM59222

RY-EPDM75101

RY-EPDM339155

RY-EPDM64148

RY-EPDM2312

RY-EPDM1514

RY-EPDM41613

RY-EPDM537517

RY-EPDM389144

RY-EPDM81123

RY-EPDM338157