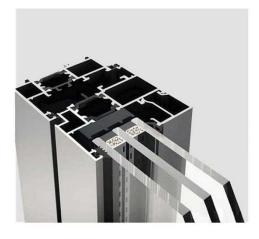

# RY-EPDM SERIES WEATHER SEALING STRIP FOR ALUMINUM-CLAD WOOD DOOR AND WINDOW

RY-EPDM series aluminum alloy coated wooden door and window waterproof seal strip can realize seamless corner joining process and better sealing effect. The combination of dense and foam technology, reasonable design will maximize the effect of heat preservation and sound insulation. Excellent aging-resistant materials, adaptable to a variety of working environments. A variety of production processes, can provide the best design program in a timely manner.

Working temperature in -40°C-150°C
Service life can reach more than 25 years
Thermal and acoustic insulation to the extreme
Clip line production to prevent transition stretching
Seamless corner joining process for better sealing effect
Resistant to aging and adaptable to a variety of working environments