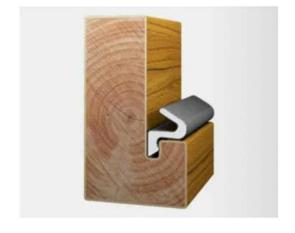

#### RY-EPDM SERIES WEATHER SEALING STRIP

#### RY-EPDM SERIES WEATHER SEALING STRIP

RY-EPDM sealing strip adopts high-temperature shaping microwave vulcanization process, with good tensile and compression deformation resistance, air aging resistance, ozone aging resistance and a wide range of operating temperature (-50C-+150  $^{\circ}$ C) and other properties, long service life. For different shapes, different materials or different application scenarios characterized by demand, can meet the needs of design and development and use.

Heat and cold resistance Resistant to air and ozone aging Wide operating temperature range Meets the needs of design development and use

Meets a wide range of design development and utilization needs

Good tensile and compressive deformation resistance