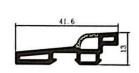

#### RY-EPDM SERIES WEATHER SEALING STRIP FOR BRIDGE ALUMINIUM

RY-EPDM series weather sealing strip realize seamless corner joining process, sealing effect is more excellent. The combination of dense and foam technology, reasonable design will achieve the best heat preservation and sound insulation effect. Excellent aging-resistant materials can be adapted to a variety of working environments. A variety of production processes, can provide the best design in a timely manner. Colorful raw materials can be produced to meet a variety of design needs.

#### RY-EPDM SERIES WEATHER SEALING STRIP FOR BRIDGE ALUMINIUM

### RY-EPDM SERIES WEATHER SEALING STRIP FOR BRIDGE ALUMINIUM

REPDM-C weldable sealing strips, mainly used in building window and door facade systems, combines the advantages of EPDM material and efficient processing into one, no hardening of adhesive corners in welding, strong thermal insulation, outstanding long-lasting sealing and excellent acoustic and thermal insulation properties, long service life, high elasticity and long-term elastic recovery.