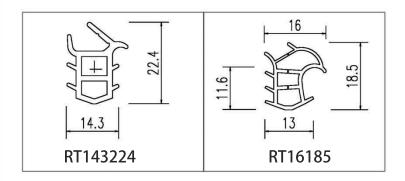

#### RY-EPDM SERIES WEATHER SEALING STRIP

RY-EPDM4110

RY-EPDM333212

RY-EPDM159135

RY-EPDM3347

RY-EPDM20219

RY-EPDM334203

RY-EPDM8289

RY-EPDM295266

RY-EPDM1510

RY-EPDM6791

RY-EPDM59222

RY-EPDM75101

RY-EPDM339155

RY-EPDM64148

RY-EPDM2312

RY-EPDM1514

RY-EPDM41613

RY-EPDM537517

RY-EPDM389144

RY-EPDM81123

RY-EPDM338157