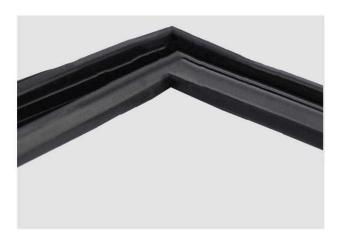

# RY-EPDM SERIES WEATHER SEALING STRIP FOR ALUMINUM-CLAD WOOD DOOR AND WINDOW

RY-EPDM series aluminum alloy coated wooden door and window waterproof seal strip can realize seamless corner joining process and better sealing effect. The combination of dense and foam technology, reasonable design will maximize the effect of heat preservation and sound insulation. Excellent aging-resistant materials, adaptable to a variety of working environments. A variety of production processes, can provide the best design program in a timely manner.

Working temperature in -40°C-150°C
Service life can reach more than 25 years
Thermal and acoustic insulation to the extreme
Clip line production to prevent transition stretching
Seamless corner joining process for better sealing effect
Resistant to aging and adaptable to a variety of working environments

Colors can produce colored raw materials, avoiding a single black product

Excellent workmanship, thermal and acoustic insulation to the extreme

Seamless corner joining process for better sealing effect