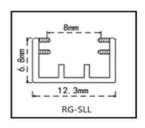

### RG SERIES SEALING SYSTEMS FOR MINIMALIST GLASS DOORS

This sealing systems for minimalist glass doors is beautifully designed and easy to install without traditional glue fixing and no additional sealant. Made of environmentally friendly materials with a long service life, creating a healthy life.

Easy installation
Securely fixed without additional sealant
Long service life
Environmentally friendly materials
Attractive design

Color is optional brown white black grey

Innovative nesting design

Fits perfectly into a variety of decorating styles

# RG SERIES SEALING SYSTEMS FOR MINIMALIST GLASS DOORS