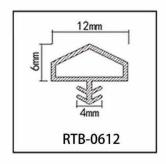

#### **RBFW SERIES PU FOAMED ACOUSTIC SEAL**

RBF series weather stripping, using the international leading sealing concept and advanced production technology, made through the composite application of a variety of polymer materials, can adapt to a variety of extreme weather, and on the basis of the original products increased fire expansion series, and access to the national mandatory product certification, able to meet more needs.

Good weathering and UV resistance Excellent resilience Greater compression Wider range of sizes available Better tensile and anti-shrinkage properties

Adoption of international leading sealing concept and advanced production technology

Made of a variety of polymer materials composite application

#### RBFW SERIES PU FOAMED ACOUSTIC SEAL

Wrap-around PU high soundproof sealing series, using the international leading sealing concept and advanced production technology, through a variety of polymer materials composite application made to adapt to a variety of extreme weather, and increase the fire expansion series, the difference between EPDM and PVC sealing strips, the product airtightness is stronger, sound insulation is more outstanding.

Sound insulation class V in combination with application scenarios National fire protection certification has been obtained Compression permanent deformation less than 5% Resistant to high and low temperatures from -60°C to +70°C No sticking, no hardening, no color fading Strong fatigue resistance More advantages in watertightness and airtightness

RBFW is more advantageous in terms of watertightness and airtightness

Enclosed soundproofing performance is even more

RTXT made of the high quality flexible modify PVC/TPE material, it is a high elastic doorstop frame seal suitable for wooden door groove frame. It has the excellent sound insulation, dust insulation and decorative effect. Because of the good elastic and flexibility characteristic, it has stable shope with long-term use life and can effectively prevent the noise dust wind and rain.