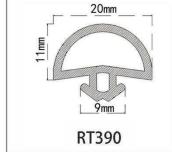

#### RY-EPDM SERIES WEATHER SEALING STRIP

RY-EPDM4110

RY-EPDM333212

RY-EPDM159135

RY-EPDM3347

RY-EPDM20219

RY-EPDM334203

RY-EPDM8289

RY-EPDM295266

RY-EPDM1510

RY-EPDM6791

RY-EPDM59222

RY-EPDM75101

RY-EPDM339155

RY-EPDM64148

RY-EPDM2312

RY-EPDM1514

RY-EPDM41613

RY-EPDM537517

RY-EPDM389144

RY-EPDM81123

RY-EPDM338157