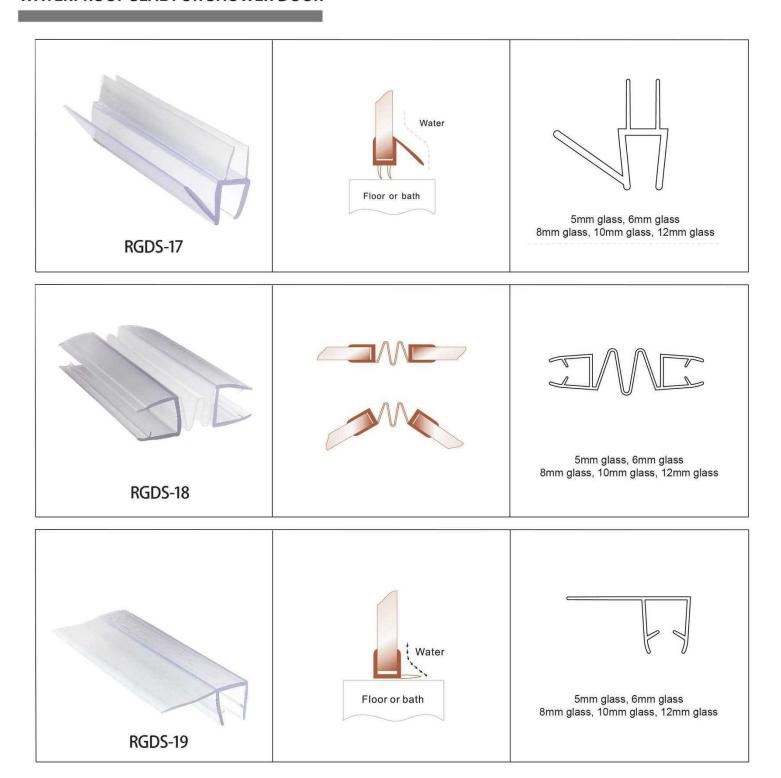

### RG SERIES SEALING SYSTEMS FOR MINIMALIST GLASS DOORS

This sealing systems for minimalist glass doors is beautifully designed and easy to install without traditional glue fixing and no additional sealant. Made of environmentally friendly materials with a long service life, creating a healthy life.

Easy installation
Securely fixed without additional sealant
Long service life
Environmentally friendly materials
Attractive design

Color is optional brown white black grey

Innovative nesting design

Fits perfectly into a variety of decorating styles

# RG SERIES SEALING SYSTEMS FOR MINIMALIST GLASS DOORS