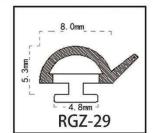

### RG SERIES SEALING SYSTEMS FOR MINIMALIST GLASS DOORS

This sealing systems for minimalist glass doors is beautifully designed and easy to install without traditional glue fixing and no additional sealant. Made of environmentally friendly materials with a long service life, creating a healthy life.

Easy installation
Securely fixed without additional sealant
Long service life
Environmentally friendly materials
Attractive design

Color is optional brown white black grey

Innovative nesting design

Fits perfectly into a variety of decorating styles

# RG SERIES SEALING SYSTEMS FOR MINIMALIST GLASS DOORS