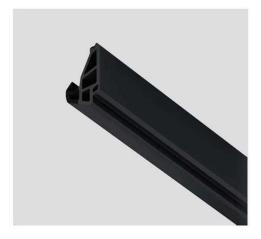

#### **REPDM SERIES RUBBER SEAL**

REPDM series rubber seal is a superior seal material to prevent the heat cold wind noisy moisture gases dust and worm. Product has long-lasting performance and long service life even in harsh environmental conditions. After long time pressing, the material is able to recover its original shape quickly and its sealing effect is maintained.

**EPDM** foaming rubber

Sound insulation and noise reduction

Energy saving - cold and heat resistance

Weather and aging resistance

Easy installation with strong self-adhesive

Customized designs are available

For all kinds of security door, wooden door and window gaps.

Color is optional brown white black grey

Various models and sizes available

Different lengths in different packages