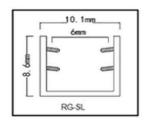

### RG SERIES SEALING SYSTEMS FOR MINIMALIST GLASS DOORS

This sealing systems for minimalist glass doors is beautifully designed and easy to install without traditional glue fixing and no additional sealant. Made of environmentally friendly materials with a long service life, creating a healthy life.

Easy installation
Securely fixed without additional sealant
Long service life
Environmentally friendly materials
Attractive design

Color is optional brown white black grey

Innovative nesting design

Fits perfectly into a variety of decorating styles

# RG SERIES SEALING SYSTEMS FOR MINIMALIST GLASS DOORS