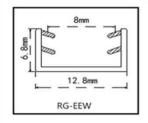

### RG SERIES SEALING SYSTEMS FOR MINIMALIST GLASS DOORS

This sealing systems for minimalist glass doors is beautifully designed and easy to install without traditional glue fixing and no additional sealant. Made of environmentally friendly materials with a long service life, creating a healthy life.

Easy installation
Securely fixed without additional sealant
Long service life
Environmentally friendly materials
Attractive design

Color is optional brown white black grey

Innovative nesting design

Fits perfectly into a variety of decorating styles

# RG SERIES SEALING SYSTEMS FOR MINIMALIST GLASS DOORS