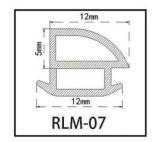

#### RY-EPDM SERIES WEATHER SEALING STRIP

RY-EPDM4110

RY-EPDM333212

RY-EPDM159135

RY-EPDM3347

RY-EPDM20219

RY-EPDM334203

RY-EPDM8289

RY-EPDM295266

RY-EPDM1510

RY-EPDM6791

RY-EPDM59222

RY-EPDM75101

RY-EPDM339155

RY-EPDM64148

RY-EPDM2312

RY-EPDM1514

RY-EPDM41613

RY-EPDM537517

RY-EPDM389144

RY-EPDM81123

RY-EPDM338157