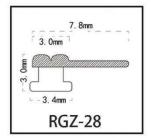

### RG SERIES SEALING SYSTEMS FOR MINIMALIST GLASS DOORS

This sealing systems for minimalist glass doors is beautifully designed and easy to install without traditional glue fixing and no additional sealant. Made of environmentally friendly materials with a long service life, creating a healthy life.

Easy installation
Securely fixed without additional sealant
Long service life
Environmentally friendly materials
Attractive design

Color is optional brown white black grey

Innovative nesting design

Fits perfectly into a variety of decorating styles

# RG SERIES SEALING SYSTEMS FOR MINIMALIST GLASS DOORS