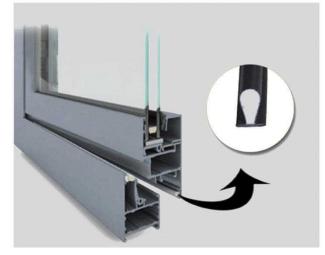

#### RY-EPDM SERIES WEATHER SEALING STRIP FOR BRIDGE ALUMINIUM

RY-EPDM series weather sealing strip realize seamless corner joining process, sealing effect is more excellent. The combination of dense and foam technology, reasonable design will achieve the best heat preservation and sound insulation effect. Excellent aging-resistant materials can be adapted to a variety of working environments. A variety of production processes, can provide the best design in a timely manner. Colorful raw materials can be produced to meet a variety of design needs.

Working temperature in -40°C-150°C
Service life can reach more than 25 years
Thermal and acoustic insulation to the extreme
Clip line production to prevent transition stretching
Seamless corner joining process for better sealing effect
Resistant to aging and adaptable to a variety of working environments

Multiple production processes provide optimal design solutions

Seamless corner jointing process for better sealing effect

#### RY-EPDM SERIES WEATHER SEALING STRIP FOR BRIDGE ALUMINIUM

### RY-EPDM SERIES WEATHER SEALING STRIP FOR BRIDGE ALUMINIUM

REPDM-C weldable sealing strips, mainly used in building window and door facade systems, combines the advantages of EPDM material and efficient processing into one, no hardening of adhesive corners in welding, strong thermal insulation, outstanding long-lasting sealing and excellent acoustic and thermal insulation properties, long service life, high elasticity and long-term elastic recovery.