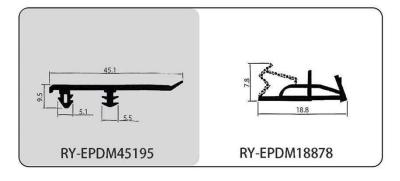

#### RY-EPDM SERIES WEATHER SEALING STRIP

RY-EPDM4110

RY-EPDM333212

RY-EPDM159135

RY-EPDM3347

RY-EPDM20219

RY-EPDM334203

RY-EPDM8289

RY-EPDM295266

RY-EPDM1510

RY-EPDM6791

RY-EPDM59222

RY-EPDM75101

RY-EPDM339155

RY-EPDM64148

RY-EPDM2312

RY-EPDM1514

RY-EPDM41613

RY-EPDM537517

RY-EPDM389144

RY-EPDM81123

RY-EPDM338157