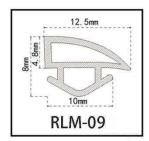

#### RY-EPDM SERIES WEATHER SEALING STRIP

RY-EPDM4110

RY-EPDM333212

RY-EPDM159135

RY-EPDM3347

RY-EPDM20219

RY-EPDM334203

RY-EPDM8289

RY-EPDM295266

RY-EPDM1510

RY-EPDM6791

RY-EPDM59222

RY-EPDM75101

RY-EPDM339155

RY-EPDM64148

RY-EPDM2312

RY-EPDM1514

RY-EPDM41613

RY-EPDM537517

RY-EPDM389144

RY-EPDM81123

RY-EPDM338157