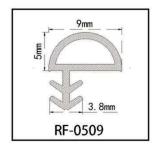

#### RY-EPDM SERIES WEATHER SEALING STRIP

RY-EPDM4110

RY-EPDM333212

RY-EPDM159135

RY-EPDM3347

RY-EPDM20219

RY-EPDM334203

RY-EPDM8289

RY-EPDM295266

RY-EPDM1510

RY-EPDM6791

RY-EPDM59222

RY-EPDM75101

RY-EPDM339155

RY-EPDM64148

RY-EPDM2312

RY-EPDM1514

RY-EPDM41613

RY-EPDM537517

RY-EPDM389144

RY-EPDM81123

RY-EPDM338157