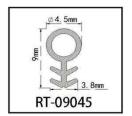

#### RY-EPDM SERIES WEATHER SEALING STRIP

RY-EPDM4110

RY-EPDM333212

RY-EPDM159135

RY-EPDM3347

RY-EPDM20219

RY-EPDM334203

RY-EPDM8289

RY-EPDM295266

RY-EPDM1510

RY-EPDM6791

RY-EPDM59222

RY-EPDM75101

RY-EPDM339155

RY-EPDM64148

RY-EPDM2312

RY-EPDM1514

RY-EPDM41613

RY-EPDM537517

RY-EPDM389144

RY-EPDM81123

RY-EPDM338157