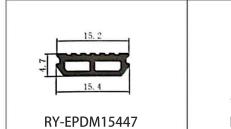

#### RY-EPDM SERIES WEATHER SEALING STRIP

RY-EPDM sealing strip adopts high-temperature shaping microwave vulcanization process, with good tensile and compression deformation resistance, air aging resistance, ozone aging resistance and a wide range of operating temperature (-50C-+150  $^{\circ}$ C) and other properties, long service life. For different shapes, different materials or different application scenarios characterized by demand, can meet the needs of design and development and use.

Heat and cold resistance Resistant to air and ozone aging Wide operating temperature range Meets the needs of design development and use

Meets a wide range of design development and utilization needs

Good tensile and compressive deformation resistance