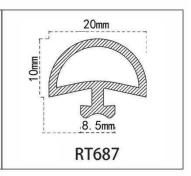

#### RY-EPDM SERIES WEATHER SEALING STRIP

RY-EPDM4110

RY-EPDM333212

RY-EPDM159135

RY-EPDM3347

RY-EPDM20219

RY-EPDM334203

RY-EPDM8289

RY-EPDM295266

RY-EPDM1510

RY-EPDM6791

RY-EPDM59222

RY-EPDM75101

RY-EPDM339155

RY-EPDM64148

RY-EPDM2312

RY-EPDM1514

RY-EPDM41613

RY-EPDM537517

RY-EPDM389144

RY-EPDM81123

RY-EPDM338157