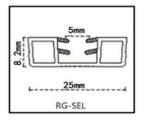

### RG SERIES SEALING SYSTEMS FOR MINIMALIST GLASS DOORS

This sealing systems for minimalist glass doors is beautifully designed and easy to install without traditional glue fixing and no additional sealant. Made of environmentally friendly materials with a long service life, creating a healthy life.

Easy installation
Securely fixed without additional sealant
Long service life
Environmentally friendly materials
Attractive design

Color is optional brown white black grey

Innovative nesting design

Fits perfectly into a variety of decorating styles

# RG SERIES SEALING SYSTEMS FOR MINIMALIST GLASS DOORS