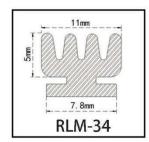

#### RY-EPDM SERIES WEATHER SEALING STRIP

RY-EPDM4110

RY-EPDM333212

RY-EPDM159135

RY-EPDM3347

RY-EPDM20219

RY-EPDM334203

RY-EPDM8289

RY-EPDM295266

RY-EPDM1510

RY-EPDM6791

RY-EPDM59222

RY-EPDM75101

RY-EPDM339155

RY-EPDM64148

RY-EPDM2312

RY-EPDM1514

RY-EPDM41613

RY-EPDM537517

RY-EPDM389144

RY-EPDM81123

RY-EPDM338157