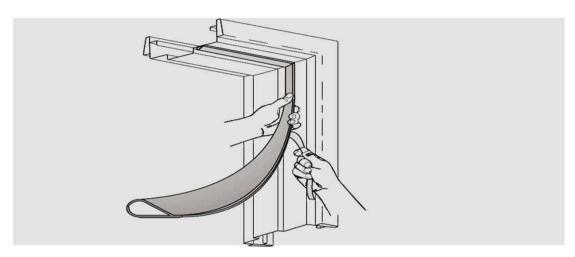

d part is typically used to maintain shape and provide structural support, while soft part is utilized for sealing and flexibility, ensuring better adaptation to various surfaces and shapes.

This combination effectively prevents smoke from infiltrating indoors through door or window gaps, while ensuring durability and reliability in installation.





#### **RSR SERIES** SILICONE SMOKE SEAL FOR DOORS





RSR series smoke seal is manufactured of high temperature silicone rubber which is self-extinguishing It can be used on doors where require smoke protection.

Designed for tighter frames Demonstrates extremely low closing force Impervious to fungus and mildew

Function: Seal gaps to prevent smoke weather dust

Product comes with strong self-adhesive Length: 200m/roll and 2 rolls/carton





RSR is an adhesive-backed silicone gasket seal, it demonstrates extremely low closing force with excellent compression and the door latches easily.



It can be installed on the perimeter of door opening to slow and prevent the passage of smoke weather sound and dirt.

#### RSR SERIES SIZE CHART









### RG SERIES SEALING SYSTEMS FOR MINIMALIST GLASS DOORS

This sealing systems for minimalist glass doors is beautifully designed and easy to install without traditional glue fixing and no additional sealant. Made of environmentally friendly materials with a long service life, creating a healthy life.

Easy installation
Securely fixed without additional sealant
Long service life
Environmentally friendly materials
Attractive design

Color is optional brown white black grey





Innovati