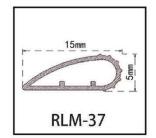

#### RY-EPDM SERIES WEATHER SEALING STRIP

RY-EPDM4110

RY-EPDM333212

RY-EPDM159135

RY-EPDM3347

RY-EPDM20219

RY-EPDM334203

RY-EPDM8289

RY-EPDM295266

RY-EPDM1510

RY-EPDM6791

RY-EPDM59222

RY-EPDM75101

RY-EPDM339155

RY-EPDM64148

RY-EPDM2312

RY-EPDM1514

RY-EPDM41613

RY-EPDM537517

RY-EPDM389144

RY-EPDM81123

RY-EPDM338157