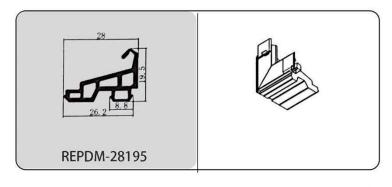

#### **REPDM SERIES RUBBER SEAL**

REPDM series rubber seal is a superior seal material to prevent the heat cold wind noisy moisture gases dust and worm. Product has long-lasting performance and long service life even in harsh environmental conditions. After long time pressing, the material is able to recover its original shape quickly and its sealing effect is maintained.

### **REPDM SERIES RUBBER SEAL**