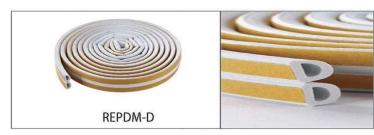

#### **REPDM SERIES RUBBER SEAL**

REPDM series rubber seal is a superior seal material to prevent the heat cold wind noisy moisture gases dust and worm. Product has long-lasting performance and long service life even in harsh environmental conditions. After long time pressing, the material is able to recover its original shape quickly and its sealing effect is maintained.

### **REPDM SERIES RUBBER SEAL**