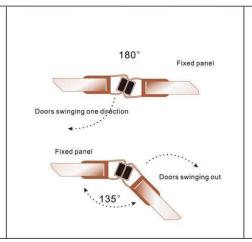

### RG SERIES SEALING SYSTEMS FOR MINIMALIST GLASS DOORS

This sealing systems for minimalist glass doors is beautifully designed and easy to install without traditional glue fixing and no additional sealant. Made of environmentally friendly materials with a long service life, creating a healthy life.

Easy installation
Securely fixed without additional sealant
Long service life
Environmentally friendly materials
Attractive design

Color is optional brown white black grey

Innovative nesting design

Fits perfectly into a variety of decorating styles

# RG SERIES SEALING SYSTEMS FOR MINIMALIST GLASS DOORS