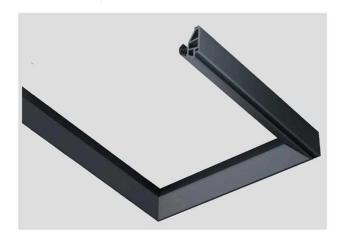

# RY-EPDM SERIES WEATHER SEALING STRIP FOR ALUMINUM-CLAD WOOD DOOR AND WINDOW

RY-EPDM series aluminum alloy coated wooden door and window waterproof seal strip can realize seamless corner joining process and better sealing effect. The combination of dense and foam technology, reasonable design will maximize the effect of heat preservation and sound insulation. Excellent aging-resistant materials, adaptable to a variety of working environments. A variety of production processes, can provide the best design program in a timely manner.

Working temperature in -40°C-150°C
Service life can reach more than 25 years
Thermal and acoustic insulation to the extreme
Clip line production to prevent transition stretching
Seamless corner joining process for better sealing effect
Resistant to aging and adaptable to a variety of working environments

Colors can produce colored raw materials, avoiding a single black product

Excellent workmanship, thermal and acoustic insulation to the extreme

Seamless corner joining process for better sealing effect