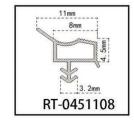

#### RY-EPDM SERIES WEATHER SEALING STRIP

RY-EPDM4110

RY-EPDM333212

RY-EPDM159135

RY-EPDM3347

RY-EPDM20219

RY-EPDM334203

RY-EPDM8289

RY-EPDM295266

RY-EPDM1510

RY-EPDM6791

RY-EPDM59222

RY-EPDM75101

RY-EPDM339155

RY-EPDM64148

RY-EPDM2312

RY-EPDM1514

RY-EPDM41613

RY-EPDM537517

RY-EPDM389144

RY-EPDM81123

RY-EPDM338157