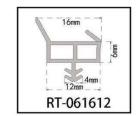

#### RY-EPDM SERIES WEATHER SEALING STRIP

RY-EPDM4110

RY-EPDM333212

RY-EPDM159135

RY-EPDM3347

RY-EPDM20219

RY-EPDM334203

RY-EPDM8289

RY-EPDM295266

RY-EPDM1510

RY-EPDM6791

RY-EPDM59222

RY-EPDM75101

RY-EPDM339155

RY-EPDM64148

RY-EPDM2312

RY-EPDM1514

RY-EPDM41613

RY-EPDM537517

RY-EPDM389144

RY-EPDM81123

RY-EPDM338157