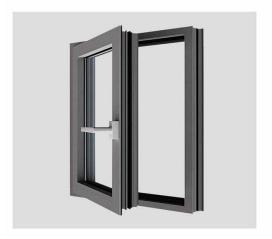

### RG SERIES SEALING SYSTEMS FOR MINIMALIST GLASS DOORS

This sealing systems for minimalist glass doors is beautifully designed and easy to install without traditional glue fixing and no additional sealant. Made of environmentally friendly materials with a long service life, creating a healthy life.

Easy installation
Securely fixed without additional sealant
Long service life
Environmentally friendly materials
Attractive design

Color is optional brown white black grey

Innovative nesting design

Fits perfectly into a variety of decorating styles