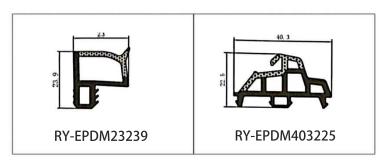

#### RY-EPDM SERIES WEATHER SEALING STRIP

RY-EPDM sealing strip adopts high-temperature shaping microwave vulcanization process, with good tensile and compression deformation resistance, air aging resistance, ozone aging resistance and a wide range of operating temperature (-50C-+150  $^{\circ}$ C) and other properties, long service life. For different shapes, different materials or different application scenarios characterized by demand, can meet the needs of design and development and use.

Heat and cold resistance Resistant to air and ozone aging Wide operating temperature range Meets the needs of design development and use

Meets a wide range of design development and utilization needs

Good tensile and compressive deformation resistance

RY-EPDM1514

RY-EPDM41613

RY-EPDM537517

RY-EPDM389144

RY-EPDM81123

RY-EPDM338157