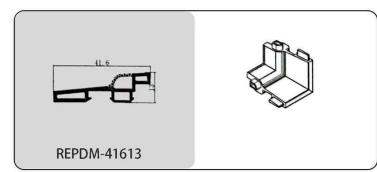

#### RY-EPDM SERIES WEATHER SEALING STRIP

RY-EPDM4110

RY-EPDM333212

RY-EPDM159135

RY-EPDM3347

RY-EPDM20219

RY-EPDM334203

RY-EPDM8289

RY-EPDM1514

RY-EPDM41613

RY-EPDM537517

RY-EPDM389144

RY-EPDM81123

RY-EPDM338157