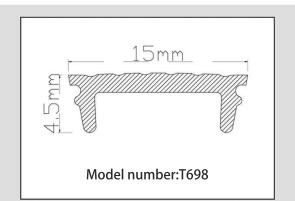

STRIP

This series of aluminum doors and windows cover rubber strip, using high elasticity TPE rubber material exquisite and become, due to good elasticity, moderate hardness and softness, easy to install and not easy to fall off, to solve the hard PVC cover size on the market is difficult to control, a little bit too big is not easy to install, small and card is not tight and easy to fall off, the scrap rate is high, is the aluminum doors and windows of the ideal supporting products.

Made of high elasticity TPE rubber material Good elasticity, soft and hard, can effectively play its role Easy to install, solving the problem of difficult to control the size of rigid PVC cover plate Solve the problems of easy to fall off and high scrap rate

Color is optional brown white black grey 🔳 🔲 📕







Suitable for window mounting, good elasticity and not easy to fall off



Ideal complementary products for broken-bridge aluminum doors and windows



#### SEALS FOR WARDROBE SLIDING DOOR

Seals for wardrobe sliding door comes with backing, easy to install. Can also be used in cabinets, glass cabinets and other places, can effectively play the role of anti-collision and can play a sealing role, is one of the best choice of home sealing strip. Magnetic strips are soft material, so when the sliding door is closed, it will not be popped open due to the magnetic force of the magnetic strips, and it also plays the role of anti-collision.

Soft magnetic strip for safety and anti-collision Magnetism prevents the door from popping open when it is closed Sealing effect at the same time Self-a