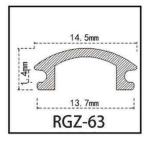

asy to install, just measure the required length, cut the excess part, tear off the adhesive release paper and paste the dust seal to the side of the cabinet door.

Adhesive fixing part is hard PVC, sealing gap part is soft PVC
Dustproof, insect-proof
Moisture-proof, smoke-proof, and prevent the cabinet door from closing automatically
Excellent wear resistance, not easy to wear
Easy installation with strong self-adhesive







Measure the required length when installing, cut the excess part, and then



First Generation Dust Seal



Second Generation Dust Seal



#### **SEALS FOR CUSTOMIZATION**





















































#### **SEALS FOR CUSTOMIZATION**





















































### **SEALS FOR CUSTOMIZATION**





















































#### SEALS FOR STEEL PURIFICATION DOOR BOTTOM

This steel purification door bottom seal has several styles and models to choose from, perfectly adapting to all size needs. The automatic lifting function returns to the intelligent life. Made of high-quality steel, it can insulate cold and heat, not only dustproof but also insect-proof. Sufficient thickness can also sound insulation and noise reduction.











Thermal insulation

Dust and insect repellent

Noise reduction

**Automatic lifting** 







Made of high quality aluminum



Sound and noise reduction

INSULATION SEALING SOLUTION www.ressaseal.com



#### SEALS FOR STEEL PURIFICATION DOOR BOTTOM







- Housing is 6063 aluminum with 304 stainless steel fasteners and screws.
- 2. Silicone rubber seal