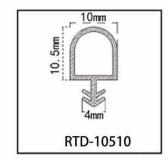

#### **REPDM SERIES RUBBER SEAL**

REPDM series rubber seal is a superior seal material to prevent the heat cold wind noisy moisture gases dust and worm. Product has long-lasting performance and long service life even in harsh environmental conditions. After long time pressing, the material is able to recover its original shape quickly and its sealing effect is maintained.

### **REPDM SERIES RUBBER SEAL**