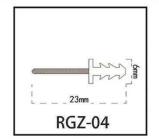

#### SEALS FOR STEEL PURIFICATION DOOR BOTTOM

This steel purification door bottom seal has several styles and models to choose from, perfectly adapting to all size needs. The automatic lifting function returns to the intelligent life. Made of high-quality steel, it can insulate cold and heat, not only dustproof but also insect-proof. Sufficient thickness can also sound insulation and noise reduction.

Thermal insulation

Dust and insect repellent

Noise reduction

**Automatic lifting** 

Made of high quality aluminum

Sound and noise reduction

INSULATION SEALING SOLUTION www.ressaseal.com