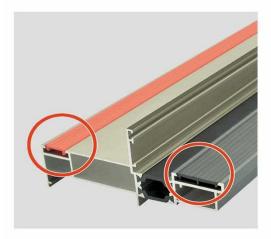

#### ALUMINUM DOOR AND WINDOW ANTI-COVER ADHESIVE STRIP

This series of aluminum doors and windows cover rubber strip, using high elasticity TPE rubber material exquisite and become, due to good elasticity, moderate hardness and softness, easy to install and not easy to fall off, to solve the hard PVC cover size on the market is difficult to control, a little bit too big is not easy to install, small and card is not tight and easy to fall off, the scrap rate is high, is the aluminum doors and windows of the ideal supporting products.

Made of high elasticity TPE rubber material Good elasticity, soft and hard, can effectively play its role Easy to install, solving the problem of difficult to control the size of rigid PVC cover plate Solve the problems of easy to fall off and high scrap rate

Color is optional brown white black grey 🔳 🔲 📕

Suitable for window mounting, good elasticity and not easy to fall off

Ideal complementary products for broken-bridge aluminum doors and windows