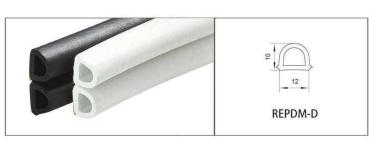

#### **REPDM SERIES RUBBER SEAL**

REPDM series rubber seal is a superior seal material to prevent the heat cold wind noisy moisture gases dust and worm. Product has long-lasting performance and long service life even in harsh environmental conditions. After long time pressing, the material is able to recover its original shape quickly and its sealing effect is maintained.

### **REPDM SERIES RUBBER SEAL**