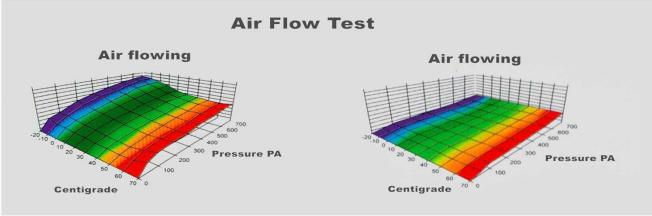

#### **RBFW SERIES PU FOAMED ACOUSTIC SEAL**

RBF series weather stripping, using the international leading sealing concept and advanced production technology, made through the composite application of a variety of polymer materials, can adapt to a variety of extreme weather, and on the basis of the original products increased fire expansion series, and access to the national mandatory product certification, able to meet more needs.

Good weathering and UV resistance Excellent resilience Greater compression Wider range of sizes available Better tensile and anti-shrinkage properties

Adoption of international leading sealing concept and advanced production technology

Made of a variety of polymer materials composite application