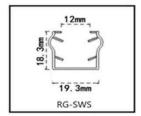

### RG SERIES SEALING SYSTEMS FOR MINIMALIST GLASS DOORS

This sealing systems for minimalist glass doors is beautifully designed and easy to install without traditional glue fixing and no additional sealant. Made of environmentally friendly materials with a long service life, creating a healthy life.

Easy installation
Securely fixed without additional sealant
Long service life
Environmentally friendly materials
Attractive design

Color is optional brown white black grey

Innovative nesting design

Fits perfectly into a variety of decorating styles

# RG SERIES SEALING SYSTEMS FOR MINIMALIST GLASS DOORS