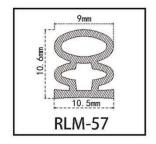

#### RY-EPDM SERIES WEATHER SEALING STRIP

RY-EPDM4110

RY-EPDM333212

RY-EPDM159135

RY-EPDM3347

RY-EPDM20219

RY-EPDM334203

RY-EPDM8289

RY-EPDM295266

RY-EPDM1510

RY-EPDM6791

RY-EPDM59222

RY-EPDM75101

RY-EPDM339155

RY-EPDM64148

RY-EPDM2312

RY-EPDM1514

RY-EPDM41613

RY-EPDM537517

RY-EPDM389144

RY-EPDM81123

RY-EPDM338157