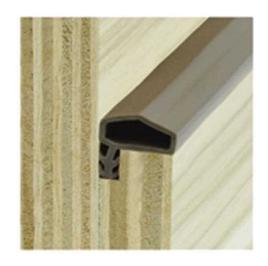

# RY-EPDM SERIES WEATHER SEALING STRIP FOR ALUMINUM-CLAD WOOD DOOR AND WINDOW

RY-EPDM series aluminum alloy coated wooden door and window waterproof seal strip can realize seamless corner joining process and better sealing effect. The combination of dense and foam technology, reasonable design will maximize the effect of heat preservation and sound insulation. Excellent aging-resistant materials, adaptable to a variety of working environments. A variety of production processes, can provide the best design program in a timely manner.

# RY-EPDM SERIES WEATHER SEALING STRIP FOR ALUMINUM-CLAD WOOD DOOR AND WINDOW