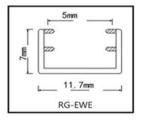

### RG SERIES SEALING SYSTEMS FOR MINIMALIST GLASS DOORS

This sealing systems for minimalist glass doors is beautifully designed and easy to install without traditional glue fixing and no additional sealant. Made of environmentally friendly materials with a long service life, creating a healthy life.

Easy installation
Securely fixed without additional sealant
Long service life
Environmentally friendly materials
Attractive design

Color is optional brown white black grey

Innovative nesting design

Fits perfectly into a variety of decorating styles

# RG SERIES SEALING SYSTEMS FOR MINIMALIST GLASS DOORS