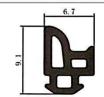

#### RY-EPDM SERIES WEATHER SEALING STRIP

RY-EPDM4110

RY-EPDM333212

RY-EPDM159135

RY-EPDM3347

RY-EPDM20219

RY-EPDM334203

RY-EPDM8289

RY-EPDM295266

RY-EPDM1510

RY-EPDM6791

RY-EPDM59222

RY-EPDM75101

RY-EPDM339155

RY-EPDM64148

RY-EPDM2312

RY-EPDM1514

RY-EPDM41613

RY-EPDM537517

RY-EPDM389144

RY-EPDM81123

RY-EPDM338157