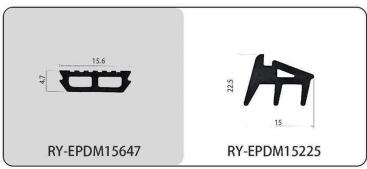

#### RY-EPDM SERIES WEATHER SEALING STRIP

RY-EPDM sealing strip adopts high-temperature shaping microwave vulcanization process, with good tensile and compression deformation resistance, air aging resistance, ozone aging resistance and a wide range of operating temperature (-50C-+150  $^{\circ}$ C) and other properties, long service life. For different shapes, different materials or different application scenarios characterized by demand, can meet the needs of design and development and use.

Heat and cold resistance Resistant to air and ozone aging Wide operating temperature range Meets the needs of design development and use

Meets a wide range of design development and utilization needs

Good tensile and compressive deformation resistance

#### RY-EPDM SERIES WEATHER SEALING STRIP

RY-EPDM4110

RY-EPDM333212

RY-EPDM159135

RY-EPDM3347

RY-EPDM20219

RY-EPDM334203

RY-EPDM8289

RY-EPDM295266

RY-EPDM1510

RY-EPDM6791

RY-EPDM59222

RY-EPDM75101

RY-EPDM339155

RY-EPDM64148

RY-EPDM2312

RY-EPDM1514

RY-EPDM41613

RY-EPDM537517

RY-EPDM389144

RY-EPDM81123

RY-EPDM338157