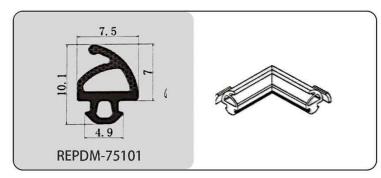

### **REPDM SERIES RUBBER SEAL**

#### RY-EPDM SERIES WEATHER SEALING STRIP

RY-EPDM sealing strip adopts high-temperature shaping microwave vulcanization process, with good tensile and compression deformation resistance, air aging resistance, ozone aging resistance and a wide range of operating temperature (-50C-+150  $^{\circ}$ C) and other properties, long service life. For different shapes, different materials or different application scenarios characterized by demand, can meet the needs of design and development and use.