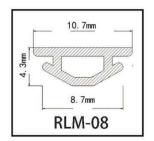

#### RY-EPDM SERIES WEATHER SEALING STRIP

RY-EPDM4110

RY-EPDM333212

RY-EPDM159135

RY-EPDM3347

RY-EPDM20219

RY-EPDM334203

RY-EPDM8289

RY-EPDM295266

RY-EPDM1510

RY-EPDM6791

RY-EPDM59222

RY-EPDM75101

RY-EPDM339155

RY-EPDM64148

RY-EPDM2312

RY-EPDM1514

RY-EPDM41613

RY-EPDM537517

RY-EPDM389144

RY-EPDM81123

RY-EPDM338157