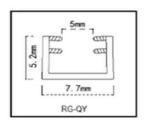

### RG SERIES SEALING SYSTEMS FOR MINIMALIST GLASS DOORS

This sealing systems for minimalist glass doors is beautifully designed and easy to install without traditional glue fixing and no additional sealant. Made of environmentally friendly materials with a long service life, creating a healthy life.

Easy installation
Securely fixed without additional sealant
Long service life
Environmentally friendly materials
Attractive design

Color is optional brown white black grey

Innovative nesting design

Fits perfectly into a variety of decorating styles

# RG SERIES SEALING SYSTEMS FOR MINIMALIST GLASS DOORS