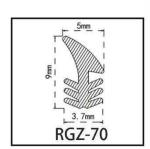

#### RY-EPDM SERIES WEATHER SEALING STRIP

RY-EPDM4110

RY-EPDM333212

RY-EPDM159135

RY-EPDM3347

RY-EPDM20219

RY-EPDM334203

RY-EPDM8289

RY-EPDM295266

RY-EPDM1510

RY-EPDM6791

RY-EPDM59222

RY-EPDM75101

RY-EPDM339155

RY-EPDM64148

RY-EPDM2312

RY-EPDM1514

RY-EPDM41613

RY-EPDM537517

RY-EPDM389144

RY-EPDM81123

RY-EPDM338157