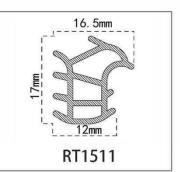

#### RY-EPDM SERIES WEATHER SEALING STRIP

RY-EPDM4110

RY-EPDM333212

RY-EPDM159135

RY-EPDM3347

RY-EPDM20219

RY-EPDM334203

RY-EPDM8289

RY-EPDM295266

RY-EPDM1510

RY-EPDM6791

RY-EPDM59222

RY-EPDM75101

RY-EPDM339155

RY-EPDM64148

RY-EPDM2312

RY-EPDM1514

RY-EPDM41613

RY-EPDM537517

RY-EPDM389144

RY-EPDM81123

RY-EPDM338157