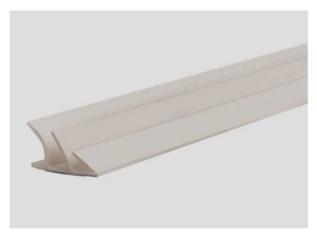

#### ALUMINUM DOOR AND WINDOW ANTI-COVER ADHESIVE STRIP

This series of aluminum doors and windows cover rubber strip, using high elasticity TPE rubber material exquisite and become, due to good elasticity, moderate hardness and softness, easy to install and not easy to fall off, to solve the hard PVC cover size on the market is difficult to control, a little bit too big is not easy to install, small and card is not tight and easy to fall off, the scrap rate is high, is the aluminum doors and windows of the ideal supporting products.

Made of high elasticity TPE rubber material Good elasticity, soft and hard, can effectively play its role Easy to install, solving the problem of difficult to control the size of rigid PVC cover plate Solve the problems of easy to fall off and high scrap rate

Color is optional brown white black grey 🔳 🔲 📕

Suitable for window mounting, good elasticity and not easy to fall off

Ideal complementary products for broken-bridge aluminum doors and windows