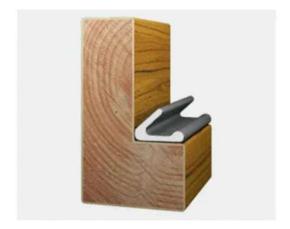

# RY-EPDM SERIES WEATHER SEALING STRIP FOR ALUMINUM-CLAD WOOD DOOR AND WINDOW

RY-EPDM series aluminum alloy coated wooden door and window waterproof seal strip can realize seamless corner joining process and better sealing effect. The combination of dense and foam technology, reasonable design will maximize the effect of heat preservation and sound insulation. Excellent aging-resistant materials, adaptable to a variety of working environments. A variety of production processes, can provide the best design program in a timely manner.

# RY-EPDM SERIES WEATHER SEALING STRIP FOR ALUMINUM-CLAD WOOD DOOR AND WINDOW