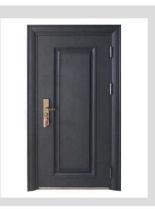

#### **REPDM SERIES RUBBER SEAL**

REPDM series rubber seal is a superior seal material to prevent the heat cold wind noisy moisture gases dust and worm. Product has long-lasting performance and long service life even in harsh environmental conditions. After long time pressing, the material is able to recover its original shape quickly and its sealing effect is maintained.

**EPDM** foaming rubber

Sound insulation and noise reduction

Energy saving - cold and heat resistance

Weather and aging resistance

Easy installation with strong self-adhesive

Customized designs are available

For all kinds of security door, wooden door and window gaps.

Color is optional brown white black grey

Various models and sizes available

Different lengths in different packages