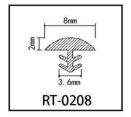

5% Resistant to high and low temperatures from -60°C to +70°C No sticking, no hardening, no color fading Strong fatigue resistance More advantages in watertightness and airtightness





RBFW is more advantageous in terms of watertightness and airtightness



Enclosed soundproofing performance is even more

RTXT made of the high quality flexible modify PVC/TPE material, it is a high elastic doorstop frame seal suitable for wooden door groove frame. It has the excellent sound insulation, dust insulation and decorative effect. Because of the good elastic and flexibility characteristic, it has stable shope with long-term use life and can effectively prevent the noise dust wind and rain.



















































































































































































































# RRYSJJ SERIES ACOUSTIC AND SMOKE CORNER SEAL

RRYSJJ series acoustic and smoke corner seal provides the acoustic smoke and heat (cold &hot) sealing for the gaps of door edges and frames.

Unique easy installation
Product comes with strong self-adhesive
Minimum gap seal size 3mm/4mm
Excellent compression and deflection performance
Reduced door closing force due to a low co-efficient material of fins

Regular color is brown Color customization is available





Rigid part is typically used to maintain shape and provide structural support, while soft part is utilized for sealing and flexibility, ensuring better adaptation to various surfaces and shapes.

This combination effectively preve