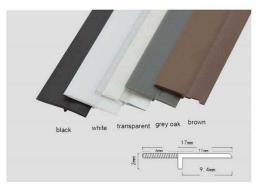

LS FOR WARDROBE AND CABINET SWING DOOR

Seals for wardrobe and cabinet swing door is an excellent sealing material made of PVC, not only can effectively prevent dust, but also can be insect-proof, moisture-proof, anti-oil smoke, cabinet door sealing and so on. Easy to install, just measure the required length, cut the excess part, tear off the adhesive release paper and paste the dust seal to the side of the cabinet door.

Adhesive fixing part is hard PVC, sealing gap part is soft PVC
Dustproof, insect-proof
Moisture-proof, smoke-proof, and prevent the cabinet door from closing automatically
Excellent wear resistance, not easy to wear
Easy installation with strong self-adhesive







Measure the required length when installing, cut the excess part, and then



First Generation Dust Seal



Second Generation Dust Seal



#### **SEALS FOR CUSTOMIZATION**





















































#### **SEALS FOR CUSTOMIZATION**





















































### **SEALS FOR CUSTOMIZATION**





















































#### SEALS FOR STEEL PURIFICATION DOOR BOTTOM

This steel purification door bottom seal has several styles and models to choose from, perfectly adapting to all size needs. The automatic lifting function returns to the intelligent life. Made of high-quality steel, it can insulate cold and heat, not only dustproof but also insect-proof. Sufficient thickness can also sound insulation and noise reduction.











Thermal insulation

Dust and insect repellent

Noise reduction

**Automatic lifting**