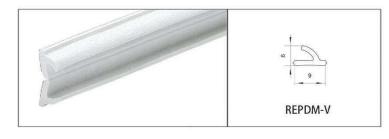

#### **REPDM SERIES RUBBER SEAL**

REPDM series rubber seal is a superior seal material to prevent the heat cold wind noisy moisture gases dust and worm. Product has long-lasting performance and long service life even in harsh environmental conditions. After long time pressing, the material is able to recover its original shape quickly and its sealing effect is maintained.

**EPDM** foaming rubber

Sound insulation and noise reduction

Energy saving - cold and heat resistance

Weather and aging resistance

Easy installation with strong self-adhesive

Customized designs are available

For all kinds of security door, wooden door and window gaps.

Color is optional brown white black grey

Various models and sizes available

Different lengths in different packages