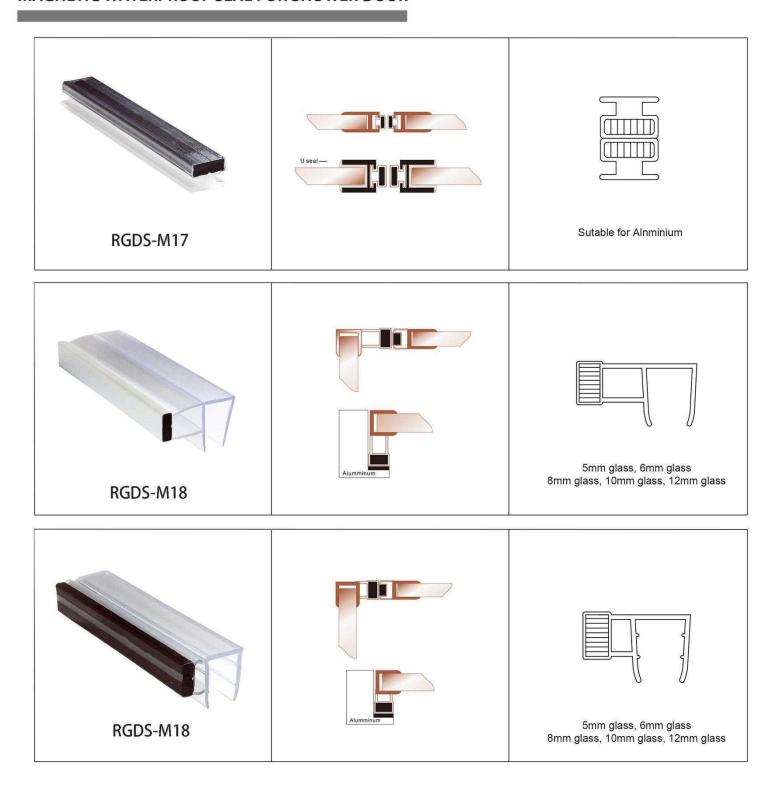

### RGDS-M SERIES MAGNETIC WATERPROOF SEAL FOR SHOWER DOOR

This water stopper is used for shower glass door, made of hard and soft PVC material, waterproof and sealed. And the strip has a magnetic model, the magnet has a variety of colors to choose from, more integrated into the decorative style. It can be used for glass thickness of 5 6 8 10 12mm to meet different size options.

High quality material, environmental health Hard plus soft PVC, strong waterproof performance Magnetic strip embedded, the door will not be popped open Multiple sizes and choices Can be integrated into different decoration styles

Suitable for multiple locations in the shower

Incorporate a variety of decorating styles

### RGDS-M SERIES MAGNETIC WATERPROOF SEAL FOR SHOWER DOOR

5mm glass, 6mm glass 8mm glass, 10mm glass, 12mm glass

5mm glass, 6mm glass 8mm glass, 10mm glass, 12mm glass