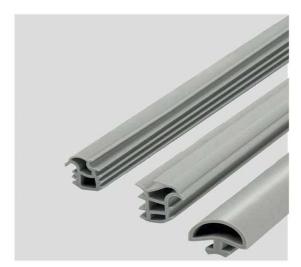

# Insulation Sealing Solution For Doors And Windows

Insulation sealing solution for doors and windows includes EPDM foam seals, EPDM solid seals PU foamed seals, PVC seals and TPE seals. Materials provide excellent heat/cold insulation, smoke insulation, acoustic insulation sealing performance for door perimeter and bottom.

#### **REPDM SERIES RUBBER SEAL**

REPDM series rubber seal is a superior seal material to prevent the heat cold wind noisy moisture gases dust and worm. Product has long-lasting performance and long service life even in harsh environmental conditions. After long time pressing, the material is able to recover its original shape quickly and its sealing effect is maintained.

#### RY-EPDM SERIES WEATHER SEALING STRIP

RY-EPDM sealing strip adopts high-temperature shaping microwave vulcanization process, with good tensile and compression deformation resistance, air aging resistance, ozone aging resistance and a wide range of operating temperature (-50C-+150  $^{\circ}$ C) and other properties, long service life. For different shapes, different materials or different application scenarios characterized by demand, can meet the needs of design and development and use.