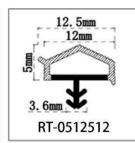

l fire protection certification has been obtained Compression permanent deformation less than 5% Resistant to high and low temperatures from -60°C to +70°C No sticking, no hardening, no color fading Strong fatigue resistance More advantages in watertightness and airtightness





RBFW is more advantageous in terms of watertightness and airtightness



Enclosed soundproofing performance is even more

RTXT made of the high quality flexible modify PVC/TPE material, it is a high elastic doorstop frame seal suitable for wooden door groove frame. It has the excellent sound insulation, dust insulation and decorative effect. Because of the good elastic and flexibility characteristic, it has stable shope with long-term use life and can effectively prevent the noise dust wind and rain.



















































































































































































































# RRYSJJ SERIES ACOUSTIC AND SMOKE CORNER SEAL

RRYSJJ series acoustic and smoke corner seal provides the acoustic smoke and heat (cold &hot) sealing for the gaps of door edges and frames.

Unique easy installation
Product comes with strong self-adhesive
Minimum gap seal size 3mm/4mm
Excellent compression and deflection performance
Reduced door closing force due to a low co-efficient material of fins

Regular color is brown Color customization is available





Rigid part is typically used to maintain shape and provide structural support, while soft part is utilized for sealing and flexibility,