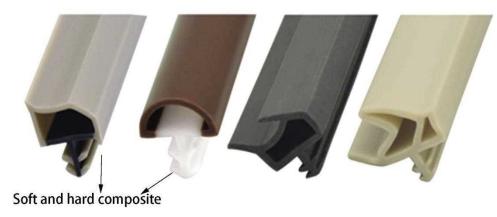

Regular color is brown Color customization is available

Rigid part is typically used to maintain shape and provide structural support, while soft part is utilized for sealing and flexibility, ensuring better adaptation to various surfaces and shapes.

This combination effectively prevents smoke from infiltrating indoors through door or window gaps, while ensuring durability and reliability in installation.