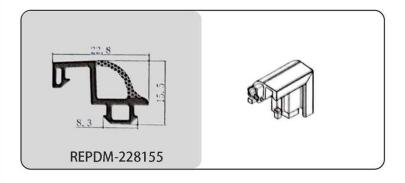

#### RY-EPDM SERIES WEATHER SEALING STRIP

RY-EPDM4110

RY-EPDM333212

RY-EPDM159135

RY-EPDM3347

RY-EPDM20219

RY-EPDM334203

RY-EPDM8289

RY-EPDM295266

RY-EPDM1510

RY-EPDM6791

RY-EPDM59222

RY-EPDM75101

RY-EPDM339155

RY-EPDM64148

RY-EPDM2312

RY-EPDM1514

RY-EPDM41613

RY-EPDM537517

RY-EPDM389144

RY-EPDM81123

RY-EPDM338157