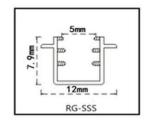

### RG SERIES SEALING SYSTEMS FOR MINIMALIST GLASS DOORS

This sealing systems for minimalist glass doors is beautifully designed and easy to install without traditional glue fixing and no additional sealant. Made of environmentally friendly materials with a long service life, creating a healthy life.

Easy installation
Securely fixed without additional sealant
Long service life
Environmentally friendly materials
Attractive design

Color is optional brown white black grey

Innovative nesting design

Fits perfectly into a variety of decorating styles

# RG SERIES SEALING SYSTEMS FOR MINIMALIST GLASS DOORS