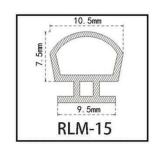

#### RY-EPDM SERIES WEATHER SEALING STRIP

RY-EPDM4110

RY-EPDM333212

RY-EPDM159135

RY-EPDM3347

RY-EPDM20219

RY-EPDM334203

RY-EPDM8289