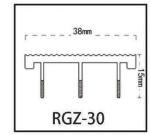

### RG SERIES SEALING SYSTEMS FOR MINIMALIST GLASS DOORS

This sealing systems for minimalist glass doors is beautifully designed and easy to install without traditional glue fixing and no additional sealant. Made of environmentally friendly materials with a long service life, creating a healthy life.

Easy installation
Securely fixed without additional sealant
Long service life
Environmentally friendly materials
Attractive design

Color is optional brown white black grey

Innovative nesting design

Fits perfectly into a variety of decorating styles

# RG SERIES SEALING SYSTEMS FOR MINIMALIST GLASS DOORS