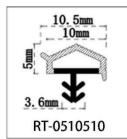

nal fire protection certification has been obtained Compression permanent deformation less than 5% Resistant to high and low temperatures from -60°C to +70°C No sticking, no hardening, no color fading Strong fatigue resistance More advantages in watertightness and airtightness





RBFW is more advantageous in terms of watertightness and airtightness



Enclosed soundproofing performance is even more

RTXT made of the high quality flexible modify PVC/TPE material, it is a high elastic doorstop frame seal suitable for wooden door groove frame. It has the excellent sound insulation, dust insulation and decorative effect. Because of the good elastic and flexibility characteristic, it has stable shope with long-term use life and can effectively prevent the noise dust wind and rain.



















































































































































































































# RRYSJJ SERIES ACOUSTIC AND SMOKE CORNER SEAL

RRYSJJ series acoustic and smoke corner seal provides the acoustic smoke and heat (cold &hot) sealing for the gaps of door edges and frames.

Unique easy installation
Product comes with strong self-adhesive
Minimum gap seal size 3mm/4mm
Excellent compression and deflection performance
Reduced door closing force due to a low co-efficient material of fins

Regular color is brown Color customization is available





Rigid part is typically used to maintain shape and provide structural support, while soft part is utilized for sealing and flexibility