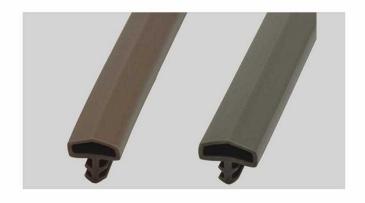

#### **REPDM SERIES RUBBER SEAL**

REPDM series rubber seal is a superior seal material to prevent the heat cold wind noisy moisture gases dust and worm. Product has long-lasting performance and long service life even in harsh environmental conditions. After long time pressing, the material is able to recover its original shape quickly and its sealing effect is maintained.

**EPDM** foaming rubber

Sound insulation and noise reduction

Energy saving - cold and heat resistance

Weather and aging resistance

Easy installation with strong self-adhesive

Customized designs are available

For all kinds of security door, wooden door and window gaps.

Color is optional brown white black grey

Various models and sizes available

Different lengths in different packages