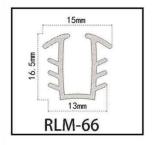

ity material, environmental health Hard plus soft PVC, strong waterproof performance Magnetic strip embedded, the door will not be popped open Multiple sizes and choices Can be integrated into different decoration styles





Suitable for multiple locations in the shower



Incorporate a variety of decorating styles



### RGDS-M SERIES MAGNETIC WATERPROOF SEAL FOR SHOWER DOOR



















5mm glass, 6mm glass 8mm glass, 10mm glass, 12mm glass



























5mm glass, 6mm glass 8mm glass, 10mm glass, 12mm glass

































#### **SEALS FOR ALUNIMUM DOOR**



















































### **SEALS FOR ALUNIMUM DOOR**



















































#### **SEALS FOR ALUNIMUM DOOR**





















































#### ALUMINUM DOOR AND WINDOW ANTI-COVER ADHESIVE STRIP

This series of aluminum doors and windows cover rubber strip, using high elasticity TPE rubber material exquisite and become, due to good elasticity, moderate hardness and softness, easy to install and not easy to fall off, to solve the hard PVC cover size on the market is difficult to control, a little bit too big is not easy to install, small and card is not tight and easy to fall off, the scrap rate is high, is the aluminum doors and windows of the ideal supporting products.

Made of high elasticity TPE rubber material Good elasticity, soft and hard, can effectively play its role Easy to install, solving the problem of difficult to control the size of rigid PVC cover plate Solve the problems of easy to fall o