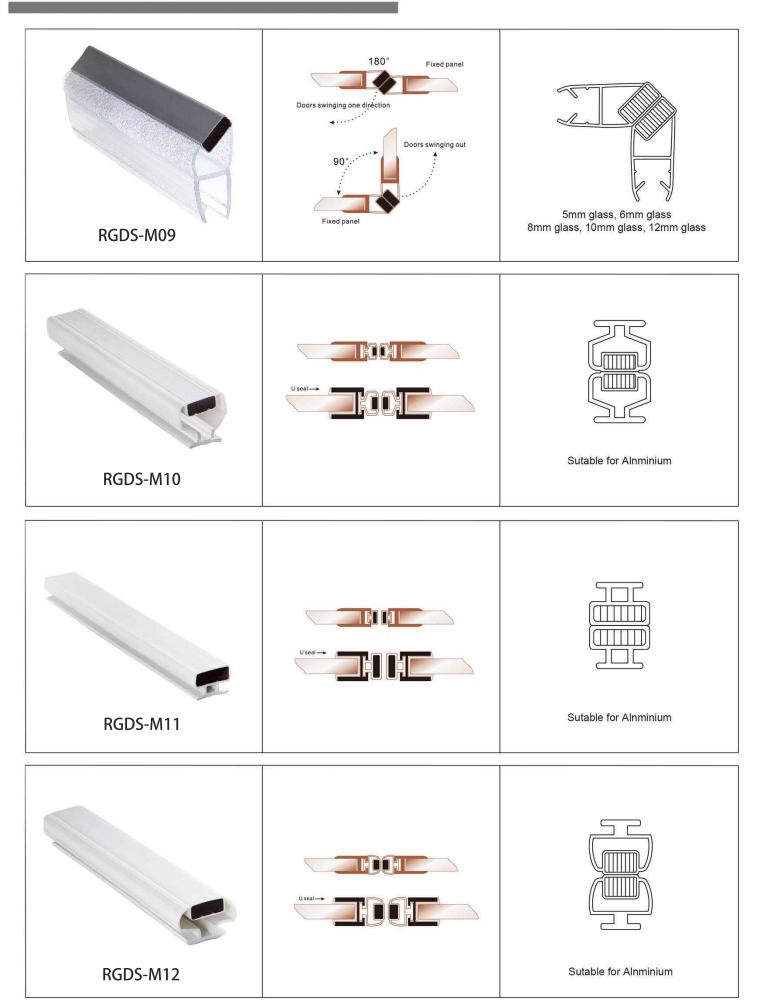

### RGDS-M SERIES MAGNETIC WATERPROOF SEAL FOR SHOWER DOOR

This water stopper is used for shower glass door, made of hard and soft PVC material, waterproof and sealed. And the strip has a magnetic model, the magnet has a variety of colors to choose from, more integrated into the decorative style. It can be used for glass thickness of 5 6 8 10 12mm to meet different size options.

High quality material, environmental health Hard plus soft PVC, strong waterproof performance Magnetic strip embedded, the door will not be popped open Multiple sizes and choices Can be integrated into different decoration styles

### RGDS-M SERIES MAGNETIC WATERPROOF SEAL FOR SHOWER DOOR

5mm glass, 6mm glass 8mm glass, 10mm glass, 12mm glass

5mm glass, 6mm glass 8mm glass, 10mm glass, 12mm glass