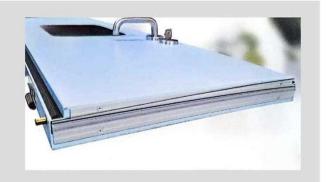

#### SEALS FOR STEEL PURIFICATION DOOR BOTTOM

This steel purification door bottom seal has several styles and models to choose from, perfectly adapting to all size needs. The automatic lifting function returns to the intelligent life. Made of high-quality steel, it can insulate cold and heat, not only dustproof but also insect-proof. Sufficient thickness can also sound insulation and noise reduction.

Thermal insulation

Dust and insect repellent

Noise reduction

**Automatic lifting** 

Made of high quality aluminum

Sound and noise reduction

INSULATION SEALING SOLUTION www.ressaseal.com