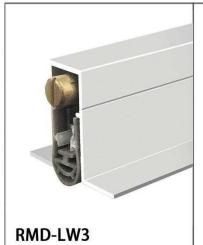

#### SEALS FOR STEEL PURIFICATION DOOR BOTTOM

This steel purification door bottom seal has several styles and models to choose from, perfectly adapting to all size needs. The automatic lifting function returns to the intelligent life. Made of high-quality steel, it can insulate cold and heat, not only dustproof but also insect-proof. Sufficient thickness can also sound insulation and noise reduction.

Thermal insulation

Dust and insect repellent

Noise reduction

**Automatic lifting** 

Made of high quality aluminum

Sound and noise reduction

INSULATION SEALING SOLUTION www.ressaseal.com