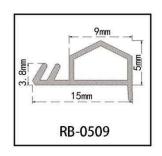

#### **RBFW SERIES PU FOAMED ACOUSTIC SEAL**

RBF series weather stripping, using the international leading sealing concept and advanced production technology, made through the composite application of a variety of polymer materials, can adapt to a variety of extreme weather, and on the basis of the original products increased fire expansion series, and access to the national mandatory product certification, able to meet more needs.

Good weathering and UV resistance Excellent resilience Greater compression Wider range of sizes available Better tensile and anti-shrinkage properties

Adoption of international leading sealing concept and advanced production technology

Made of a variety of polymer materials composite application

#### RBFW SERIES PU FOAMED ACOUSTIC SEAL

Wrap-around PU high soundproof sealing series, using the international leading sealing concept and advanced production technology, through a variety of polymer materials composite application made to adapt to a variety of extreme weather, and increase the fire expansion series, the difference between EPDM and PVC sealing strips, the product airtightness is stronger, sound insulation is more outstanding.

Sound insulation class V in combination with application scenarios National fire protection certification has been obtained Compression permanent deformation less than 5% Resistant to high and low temperatures from -60°C to +70°C No sticking, no hardening, no color fading Strong fatigue resistance More advantages in watertightness and airtightness

RBFW is more advantageous in terms of watertightness and airtightness

Enclosed soundproofing performance is even more

RTXT made of the high quality flexible modify PVC/TPE material, it is a high elastic doorstop frame seal suitable for wooden door groove frame. It has the excellent sound insulation, dust insulation and decorative effect. Because of the good elastic and flexibility characteristic, it has stable shope with long-term use life and can effectively prevent the noise dust wind and rain.