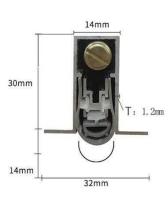

#### SEALS FOR STEEL PURIFICATION DOOR BOTTOM

This steel purification door bottom seal has several styles and models to choose from, perfectly adapting to all size needs. The automatic lifting function returns to the intelligent life. Made of high-quality steel, it can insulate cold and heat, not only dustproof but also insect-proof. Sufficient thickness can also sound insulation and noise reduction.

Thermal insulation

Dust and insect repellent

Noise reduction

**Automatic lifting** 

Made of high quality aluminum

Sound and noise reduction

INSULATION SEALING SOLUTION www.ressaseal.com

#### SEALS FOR STEEL PURIFICATION DOOR BOTTOM

- Housing is 6063 aluminum with 304 stainless steel fasteners and screws.
- 2. Silicone rubber seal as standard.
- 3. Round brass heads are standard.
- 4. Lengths: customized from 300 mm to 1500 mm.
- 5. Normal lengths 800 mm, 915 mm and 1000 mm 800 mm can be cut to 700 mm 915 mm can be cut to 800 mm 1000 mm can be cut to 900 mm.

- Housing is 6063 aluminum with 304 stainless steel fasteners and screws.
- 2. Silicone rubber seal as standard.
- 3. Round brass heads are standard.
- 4. Lengths: customized from 300 mm to 1500 mm.
- 5. Normal lengths 800 mm, 915 mm and 1000 mm 800 mm can be cut to 700 mm 915 mm can be cut to 800 mm 1000 mm can be cut to 900 mm.

- 1. Housing is 6063 aluminum with 304 stainless steel fasteners and screws.
- 2. TPE seals are used.
- 3. Round brass heads are standard.
- 4. Lengths: customized from 300 mm to 1500 mm.
- 5. Normal lengths 800 mm, 915 mm and 1000 mm 800 mm can be cut to 700 mm 915 mm can be cut to 800 mm 1000 mm can be cut to 900 mm.