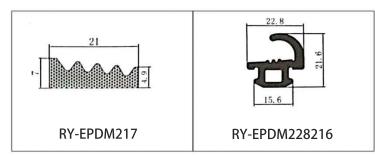

#### RY-EPDM SERIES WEATHER SEALING STRIP

RY-EPDM sealing strip adopts high-temperature shaping microwave vulcanization process, with good tensile and compression deformation resistance, air aging resistance, ozone aging resistance and a wide range of operating temperature (-50C-+150  $^{\circ}$ C) and other properties, long service life. For different shapes, different materials or different application scenarios characterized by demand, can meet the needs of design and development and use.

Heat and cold resistance Resistant to air and ozone aging Wide operating temperature range Meets the needs of design development and use

Meets a wide range of design development and utilization needs

Good tensile and compressive deformation resistance