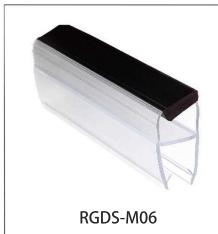

### RGDS-M SERIES MAGNETIC WATERPROOF SEAL FOR SHOWER DOOR

This water stopper is used for shower glass door, made of hard and soft PVC material, waterproof and sealed. And the strip has a magnetic model, the magnet has a variety of colors to choose from, more integrated into the decorative style. It can be used for glass thickness of 5 6 8 10 12mm to meet different size options.

High quality material, environmental health Hard plus soft PVC, strong waterproof performance Magnetic strip embedded, the door will not be popped open Multiple sizes and choices Can be integrated into different decoration styles