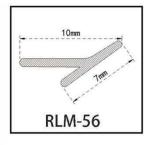

#### RY-EPDM SERIES WEATHER SEALING STRIP

RY-EPDM4110

RY-EPDM333212

RY-EPDM159135

RY-EPDM3347

RY-EPDM20219

RY-EPDM334203

RY-EPDM8289

RY-EPDM295266

RY-EPDM1510

RY-EPDM6791

RY-EPDM59222

RY-EPDM75101

RY-EPDM339155

RY-EPDM64148

RY-EPDM2312

RY-EPDM1514

RY-EPDM41613

RY-EPDM537517

RY-EPDM389144

RY-EPDM81123

RY-EPDM338157