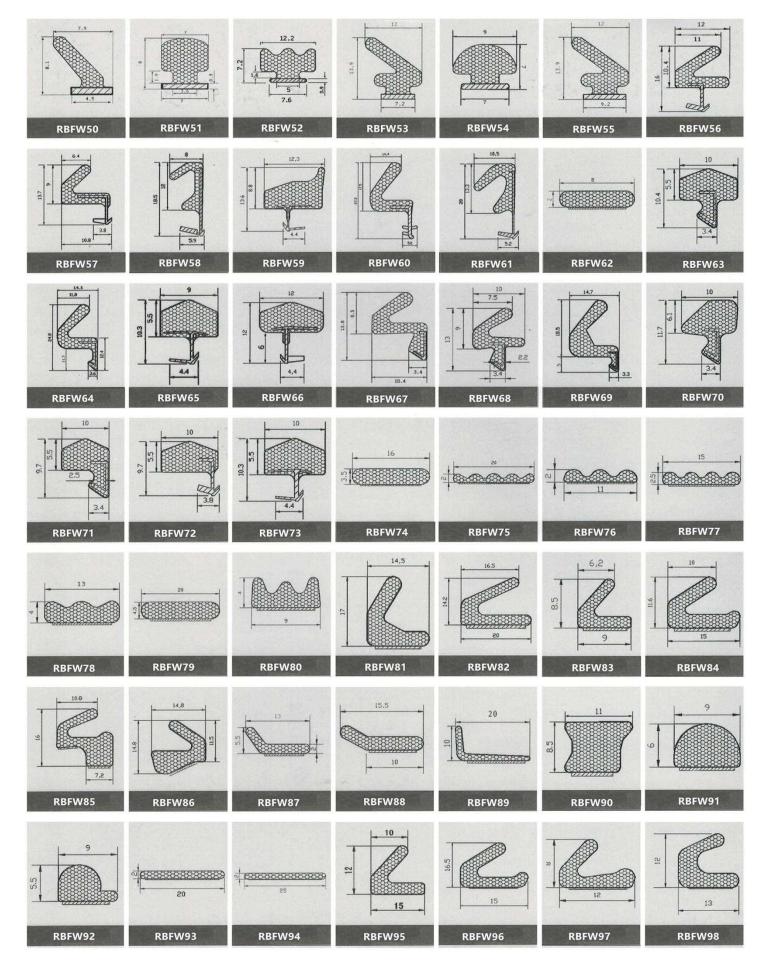

#### **RBFW SERIES PU FOAMED ACOUSTIC SEAL**

RBF series weather stripping, using the international leading sealing concept and advanced production technology, made through the composite application of a variety of polymer materials, can adapt to a variety of extreme weather, and on the basis of the original products increased fire expansion series, and access to the national mandatory product certification, able to meet more needs.

Good weathering and UV resistance Excellent resilience Greater compression Wider range of sizes available Better tensile and anti-shrinkage properties

Adoption of international leading sealing concept and advanced production technology

Made of a variety of polymer materials composite application

#### RBFW SERIES PU FOAMED ACOUSTIC SEAL

Wrap-around PU high soundproof sealing series, using the international leading sealing concept and advanced production technology, through a variety of polymer materials composite application made to adapt to a variety of extreme weather, and increase the fire expansion series, the difference between EPDM and PVC sealing strips, the product airtightness is stronger, sound insulation is more outstanding.

Sound insulation class V in combination with application scenarios National fire protection certification has been obtained Compression permanent deformation less than 5% Resistant to high and low temperatures from -60°C to +70°C No sticking, no hardening, no color fading Strong fatigue resistance More advantages in watertightness and airtightness

RBFW is more advantageous in terms of watertightness and airtightness

Enclosed soundproofing performance is even more

RTXT made of the high quality flexible modify PVC/TPE material, it is a high elastic doorstop frame seal suitable for wooden door groove frame. It has the excellent sound insulation, dust insulation and decorative effect. Because of the good elastic and flexibility characteristic, it has stable shope with long-term use life and can effectively prevent the noise dust wind and rain.