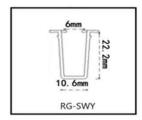

### RG SERIES SEALING SYSTEMS FOR MINIMALIST GLASS DOORS

This sealing systems for minimalist glass doors is beautifully designed and easy to install without traditional glue fixing and no additional sealant. Made of environmentally friendly materials with a long service life, creating a healthy life.

Easy installation
Securely fixed without additional sealant
Long service life
Environmentally friendly materials
Attractive design

Color is optional brown white black grey

Innovative nesting design

Fits perfectly into a variety of decorating styles

# RG SERIES SEALING SYSTEMS FOR MINIMALIST GLASS DOORS