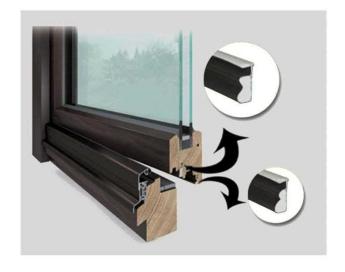

# RY-EPDM SERIES WEATHER SEALING STRIP FOR ALUMINUM-CLAD WOOD DOOR AND WINDOW

RY-EPDM series aluminum alloy coated wooden door and window waterproof seal strip can realize seamless corner joining process and better sealing effect. The combination of dense and foam technology, reasonable design will maximize the effect of heat preservation and sound insulation. Excellent aging-resistant materials, adaptable to a variety of working environments. A variety of production processes, can provide the best design program in a timely manner.

Working temperature in -40°C-150°C
Service life can reach more than 25 years
Thermal and acoustic insulation to the extreme
Clip line production to prevent transition stretching
Seamless corner joining process for better sealing effect
Resistant to aging and adaptable to a variety of working environments

Colors can produce colored raw materials, avoiding a single black product

Excellent workmanship, thermal and acoustic insulation to the extreme

Seamless corner joining process for better sealing effect

# RY-EPDM SERIES WEATHER SEALING STRIP FOR ALUMINUM-CLAD WOOD DOOR AND WINDOW