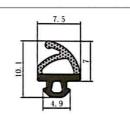

#### RY-EPDM SERIES WEATHER SEALING STRIP

RY-EPDM4110

RY-EPDM333212

RY-EPDM159135

RY-EPDM3347

RY-EPDM20219

RY-EPDM334203

RY-EPDM8289

RY-EPDM295266

RY-EPDM1510

RY-EPDM6791

RY-EPDM59222

RY-EPDM75101

RY-EPDM339155

RY-EPDM64148

RY-EPDM2312

RY-EPDM1514

RY-EPDM41613

RY-EPDM537517

RY-EPDM389144

RY-EPDM81123

RY-EPDM338157