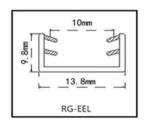

### RG SERIES SEALING SYSTEMS FOR MINIMALIST GLASS DOORS

This sealing systems for minimalist glass doors is beautifully designed and easy to install without traditional glue fixing and no additional sealant. Made of environmentally friendly materials with a long service life, creating a healthy life.

Easy installation
Securely fixed without additional sealant
Long service life
Environmentally friendly materials
Attractive design

Color is optional brown white black grey

Innovative nesting design

Fits perfectly into a variety of decorating styles

# RG SERIES SEALING SYSTEMS FOR MINIMALIST GLASS DOORS