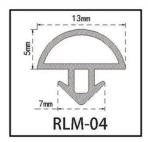

#### RY-EPDM SERIES WEATHER SEALING STRIP

RY-EPDM4110

RY-EPDM333212

RY-EPDM159135

RY-EPDM3347

RY-EPDM20219

RY-EPDM334203

RY-EPDM8289

RY-EPDM295266

RY-EPDM1510

RY-EPDM6791

RY-EPDM59222

RY-EPDM75101

RY-EPDM339155

RY-EPDM64148

RY-EPDM2312

RY-EPDM1514

RY-EPDM41613

RY-EPDM537517

RY-EPDM389144

RY-EPDM81123

RY-EPDM338157