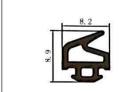

#### RY-EPDM SERIES WEATHER SEALING STRIP

#### RY-EPDM SERIES WEATHER SEALING STRIP

RY-EPDM sealing strip adopts high-temperature shaping microwave vulcanization process, with good tensile and compression deformation resistance, air aging resistance, ozone aging resistance and a wide range of operating temperature (-50C-+150  $^{\circ}$ C) and other properties, long service life. For different shapes, different materials or different application scenarios characterized by demand, can meet the needs of design and development and use.

Heat and cold resistance Resistant to air and ozone aging Wide operating temperature range Meets the needs of design development and use

Meets a wide range of design development and utilization needs

Good tensile and compressive deformation resistance