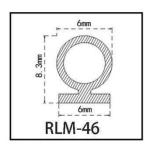

#### RY-EPDM SERIES WEATHER SEALING STRIP

RY-EPDM4110

RY-EPDM333212

RY-EPDM159135

RY-EPDM3347

RY-EPDM20219

RY-EPDM334203

RY-EPDM8289

RY-EPDM295266

RY-EPDM1510

RY-EPDM6791

RY-EPDM59222

RY-EPDM75101

RY-EPDM339155

RY-EPDM64148

RY-EPDM2312

RY-EPDM1514

RY-EPDM41613

RY-EPDM537517

RY-EPDM389144

RY-EPDM81123

RY-EPDM338157