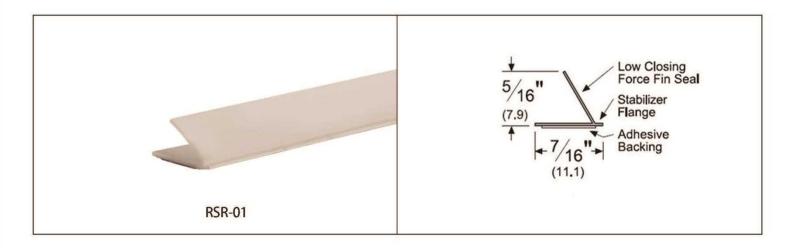

ing durability and reliability in installation.





#### **RSR SERIES** SILICONE SMOKE SEAL FOR DOORS





RSR series smoke seal is manufactured of high temperature silicone rubber which is self-extinguishing It can be used on doors where require smoke protection.

Designed for tighter frames Demonstrates extremely low closing force Impervious to fungus and mildew

Function: Seal gaps to prevent smoke weather dust

Product comes with strong self-adhesive Length: 200m/roll and 2 rolls/carton





RSR is an adhesive-backed silicone gasket seal, it demonstrates extremely low closing force with excellent compression and the door latches easily.



It can be installed on the perimeter of door opening to slow and prevent the passage of smoke weather sound and dirt.

#### RSR SERIES SIZE CHART









### RG SERIES SEALING SYSTEMS FOR MINIMALIST GLASS DOORS

This sealing systems for minimalist glass doors is beautifully designed and easy to install without traditional glue fixing and no additional sealant. Made of environmentally friendly materials with a long service life, creating a healthy life.

Easy installation
Securely fixed without additional sealant
Long service life
Environmentally friendly materials
Attractive design

Color is optional brown white black grey





Innovative nesting design



Fits perfectly into a variety of decorating styles



# RG SERIES SEALING SYSTEMS FOR MINIMALIST GLASS DOORS



















































# RG SERIES SEALING SYSTEMS FOR MINIMALIST GLASS DOORS



















































### RGDS-M SERI