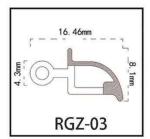

#### RY-EPDM SERIES WEATHER SEALING STRIP

RY-EPDM sealing strip adopts high-temperature shaping microwave vulcanization process, with good tensile and compression deformation resistance, air aging resistance, ozone aging resistance and a wide range of operating temperature (-50C-+150  $^{\circ}$ C) and other properties, long service life. For different shapes, different materials or different application scenarios characterized by demand, can meet the needs of design and development and use.

Heat and cold resistance Resistant to air and ozone aging Wide operating temperature range Meets the needs of design development and use

Meets a wide range of design development and utilization needs

Good tensile and compressive deformation resistance

#### RY-EPDM SERIES WEATHER SEALING STRIP

RY-EPDM4110

RY-EPDM333212

RY-EPDM159135

RY-EPDM3347

RY-EPDM20219

RY-EPDM334203

RY-EPDM8289