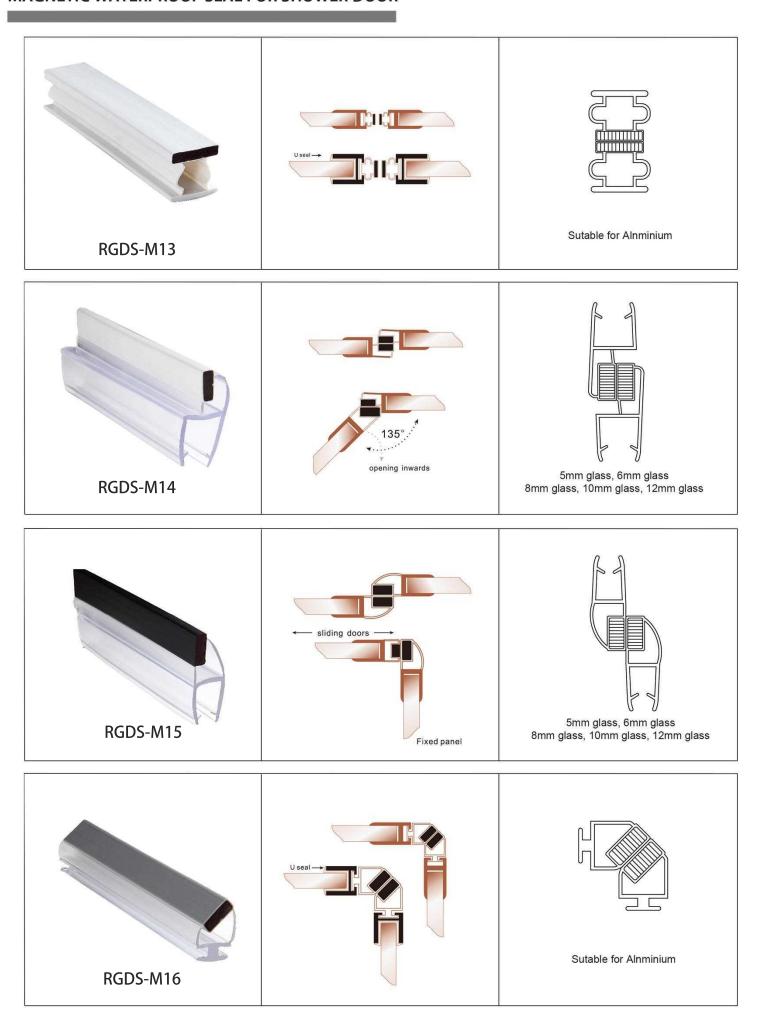

### RGDS-M SERIES MAGNETIC WATERPROOF SEAL FOR SHOWER DOOR

This water stopper is used for shower glass door, made of hard and soft PVC material, waterproof and sealed. And the strip has a magnetic model, the magnet has a variety of colors to choose from, more integrated into the decorative style. It can be used for glass thickness of 5 6 8 10 12mm to meet different size options.

High quality material, environmental health Hard plus soft PVC, strong waterproof performance Magnetic strip embedded, the door will not be popped open Multiple sizes and choices Can be integrated into different decoration styles

Suitable for multiple locations in the shower

Incorporate a variety of decorating styles

### RGDS-M SERIES MAGNETIC WATERPROOF SEAL FOR SHOWER DOOR

5mm glass, 6mm glass 8mm glass, 10mm glass, 12mm glass

5mm glass, 6mm glass 8mm glass, 10mm glass, 12mm glass