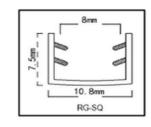

### RG SERIES SEALING SYSTEMS FOR MINIMALIST GLASS DOORS

This sealing systems for minimalist glass doors is beautifully designed and easy to install without traditional glue fixing and no additional sealant. Made of environmentally friendly materials with a long service life, creating a healthy life.

Easy installation
Securely fixed without additional sealant
Long service life
Environmentally friendly materials
Attractive design

Color is optional brown white black grey

Innovative nesting design

Fits perfectly into a variety of decorating styles

# RG SERIES SEALING SYSTEMS FOR MINIMALIST GLASS DOORS