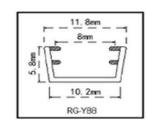

### RG SERIES SEALING SYSTEMS FOR MINIMALIST GLASS DOORS

This sealing systems for minimalist glass doors is beautifully designed and easy to install without traditional glue fixing and no additional sealant. Made of environmentally friendly materials with a long service life, creating a healthy life.

Easy installation
Securely fixed without additional sealant
Long service life
Environmentally friendly materials
Attractive design

Color is optional brown white black grey

Innovative nesting design

Fits perfectly into a variety of decorating styles

# RG SERIES SEALING SYSTEMS FOR MINIMALIST GLASS DOORS