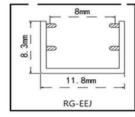

### RG SERIES SEALING SYSTEMS FOR MINIMALIST GLASS DOORS

This sealing systems for minimalist glass doors is beautifully designed and easy to install without traditional glue fixing and no additional sealant. Made of environmentally friendly materials with a long service life, creating a healthy life.

Easy installation
Securely fixed without additional sealant
Long service life
Environmentally friendly materials
Attractive design

Color is optional brown white black grey

Innovative nesting design

Fits perfectly into a variety of decorating styles

# RG SERIES SEALING SYSTEMS FOR MINIMALIST GLASS DOORS