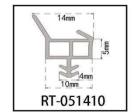

#### RY-EPDM SERIES WEATHER SEALING STRIP

RY-EPDM4110

RY-EPDM333212

RY-EPDM159135

RY-EPDM3347

RY-EPDM20219

RY-EPDM334203

RY-EPDM8289

RY-EPDM295266

RY-EPDM1510

RY-EPDM6791

RY-EPDM59222

RY-EPDM75101

RY-EPDM339155

RY-EPDM64148

RY-EPDM2312

RY-EPDM1514

RY-EPDM41613

RY-EPDM537517

RY-EPDM389144

RY-EPDM81123

RY-EPDM338157