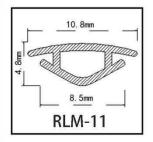

has a variety of colors to choose from, more integrated into the decorative style. It can be used for glass thickness of 5 6 8 10 12mm to meet different size options.

High quality material, environmental health Hard plus soft PVC, strong waterproof performance Magnetic strip embedded, the door will not be popped open Multiple sizes and choices Can be integrated into different decoration styles





Suitable for multiple locations in the shower



Incorporate a variety of decorating styles



### RGDS-M SERIES MAGNETIC WATERPROOF SEAL FOR SHOWER DOOR



















5mm glass, 6mm glass 8mm glass, 10mm glass, 12mm glass



























5mm glass, 6mm glass 8mm glass, 10mm glass, 12mm glass

































#### **SEALS FOR ALUNIMUM DOOR**



















































### **SEALS FOR ALUNIMUM DOOR**



















































#### **SEALS FOR ALUNIMUM DOOR**





















































#### ALUMINUM DOOR AND WINDOW ANTI-COVER ADHESIVE STRIP

This series of aluminum doors and windows cover rubber strip, using high elasticity TPE rubber material exquisite and become, due to good elasticity, moderate hardness and softness, easy to install and not easy to fall off, to solve the hard PVC cover size on the market is difficult to control, a little bit too big is not easy to install, small and card is not tight and easy to fall off, the scrap rate is high, is the aluminum doors and windows of the ideal supporting products.

Made of high elasticity TPE rubber material Good elasticity,