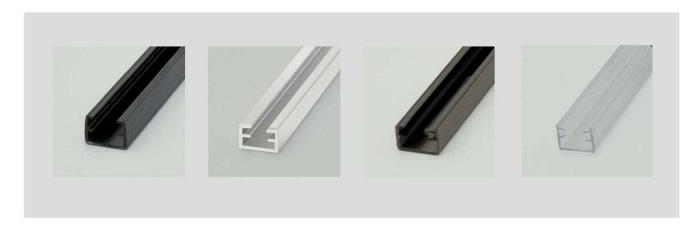

### RG SERIES SEALING SYSTEMS FOR MINIMALIST GLASS DOORS

This sealing systems for minimalist glass doors is beautifully designed and easy to install without traditional glue fixing and no additional sealant. Made of environmentally friendly materials with a long service life, creating a healthy life.

Easy installation
Securely fixed without additional sealant
Long service life
Environmentally friendly materials
Attractive design

Color is optional brown white black grey

Innovative nesting design

Fits perfectly into a variety of decorating styles

# RG SERIES SEALING SYSTEMS FOR MINIMALIST GLASS DOORS