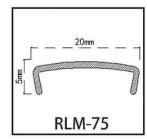

ronmental health Hard plus soft PVC, strong waterproof performance Magnetic strip embedded, the door will not be popped open Multiple sizes and choices Can be integrated into different decoration styles





Suitable for multiple locations in the shower



Incorporate a variety of decorating styles



### RGDS-M SERIES MAGNETIC WATERPROOF SEAL FOR SHOWER DOOR



















5mm glass, 6mm glass 8mm glass, 10mm glass, 12mm glass



























5mm glass, 6mm glass 8mm glass, 10mm glass, 12mm glass

































#### **SEALS FOR ALUNIMUM DOOR**



















































### **SEALS FOR ALUNIMUM DOOR**



















































#### **SEALS FOR ALUNIMUM DOOR**





















































#### ALUMINUM DOOR AND WINDOW ANTI-COVER ADHESIVE STRIP

This series of aluminum doors and windows cover rubber strip, using high elasticity TPE rubber material exquisite and become, due to good elasticity, moderate hardness and softness, easy to install and not easy to fall off, to solve the hard PVC cover size on the market is difficult to control, a little bit too big is not easy to install, small and card is not tight and easy to fall off, the scrap rate is high, is the aluminum doors and windows of the ideal supporting products.

Made of high elasticity TPE rubber material Good elasticity, soft and hard, can effectively play its role Easy to install, solving the problem of difficult to control the size of rigid PVC cover plate Solve the problems of easy to fall off and high scrap