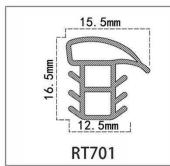

#### RY-EPDM SERIES WEATHER SEALING STRIP

RY-EPDM4110

RY-EPDM333212

RY-EPDM159135

RY-EPDM3347

RY-EPDM20219

RY-EPDM334203

RY-EPDM8289

RY-EPDM295266

RY-EPDM1510

RY-EPDM6791

RY-EPDM59222

RY-EPDM75101

RY-EPDM339155

RY-EPDM64148

RY-EPDM2312

RY-EPDM1514

RY-EPDM41613

RY-EPDM537517

RY-EPDM389144

RY-EPDM81123

RY-EPDM338157