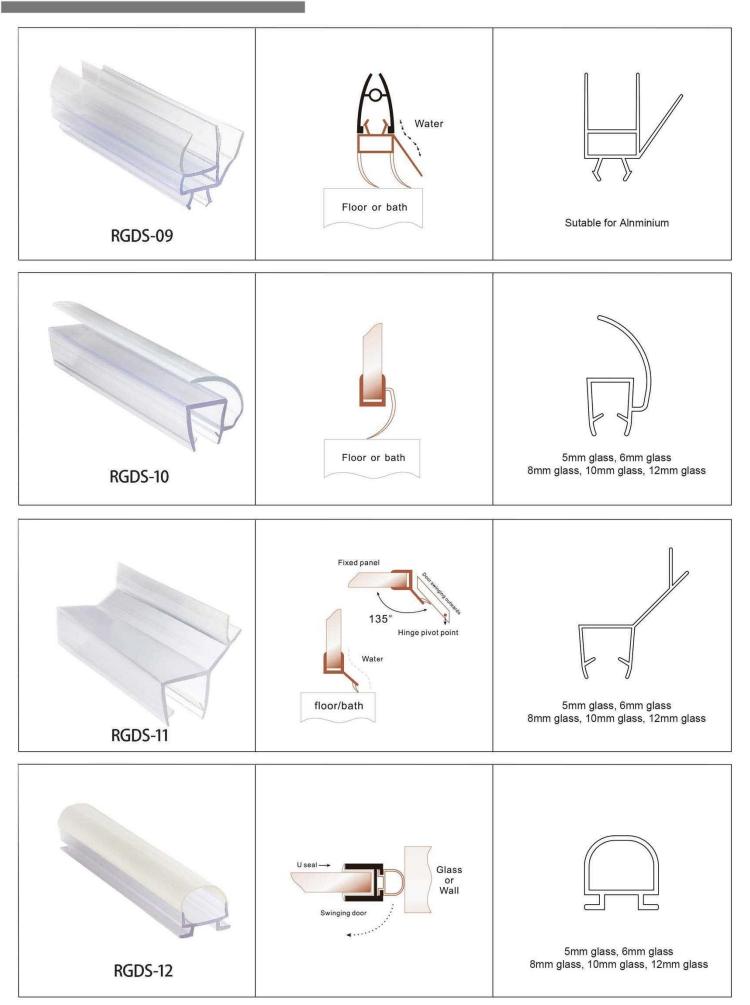

### RG SERIES SEALING SYSTEMS FOR MINIMALIST GLASS DOORS

This sealing systems for minimalist glass doors is beautifully designed and easy to install without traditional glue fixing and no additional sealant. Made of environmentally friendly materials with a long service life, creating a healthy life.

Easy installation
Securely fixed without additional sealant
Long service life
Environmentally friendly materials
Attractive design

Color is optional brown white black grey

Innovative nesting design

Fits perfectly into a variety of decorating styles

# RG SERIES SEALING SYSTEMS FOR MINIMALIST GLASS DOORS