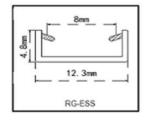

### RG SERIES SEALING SYSTEMS FOR MINIMALIST GLASS DOORS

This sealing systems for minimalist glass doors is beautifully designed and easy to install without traditional glue fixing and no additional sealant. Made of environmentally friendly materials with a long service life, creating a healthy life.

Easy installation
Securely fixed without additional sealant
Long service life
Environmentally friendly materials
Attractive design

Color is optional brown white black grey

Innovative nesting design

Fits perfectly into a variety of decorating styles

# RG SERIES SEALING SYSTEMS FOR MINIMALIST GLASS DOORS