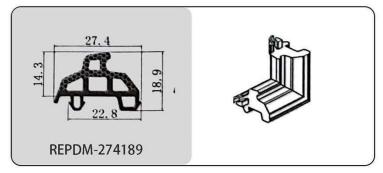

#### RY-EPDM SERIES WEATHER SEALING STRIP FOR BRIDGE ALUMINIUM

RY-EPDM series weather sealing strip realize seamless corner joining process, sealing effect is more excellent. The combination of dense and foam technology, reasonable design will achieve the best heat preservation and sound insulation effect. Excellent aging-resistant materials can be adapted to a variety of working environments. A variety of production processes, can provide the best design in a timely manner. Colorful raw materials can be produced to meet a variety of design needs.

#### RY-EPDM SERIES WEATHER SEALING STRIP FOR BRIDGE ALUMINIUM