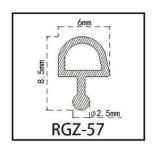

and so on. Easy to install, just measure the required length, cut the excess part, tear off the adhesive release paper and paste the dust seal to the side of the cabinet door.

Adhesive fixing part is hard PVC, sealing gap part is soft PVC
Dustproof, insect-proof
Moisture-proof, smoke-proof, and prevent the cabinet door from closing automatically
Excellent wear resistance, not easy to wear
Easy installation with strong self-adhesive







Measure the required length when installing, cut the excess part, and then



First Generation Dust Seal



Second Generation Dust Seal



#### **SEALS FOR CUSTOMIZATION**





















































#### **SEALS FOR CUSTOMIZATION**





















































### **SEALS FOR CUSTOMIZATION**





















































#### SEALS FOR STEEL PURIFICATION DOOR BOTTOM

This steel purification door bottom seal has several styles and models to choose from, perfectly adapting to all size needs. The automatic lifting function returns to the intelligent life. Made of high-quality steel, it can insulate cold and heat, not only dustproof but also insect-proof. Sufficient thickness can also sound insulation and noise reduction.











Thermal insulation

Dust and insect repellent

Noise reduction

**Automatic lifting** 







Made of high quality aluminum



Sound and noise reduction

INSULATION SEALING SOLUTION www.ressaseal.com



#### SEALS FOR STEEL PURIFICATION DOOR BOTTOM







- Housing is 6063 aluminum with 304 stainless steel fasteners and screws.
- 2. Silicone