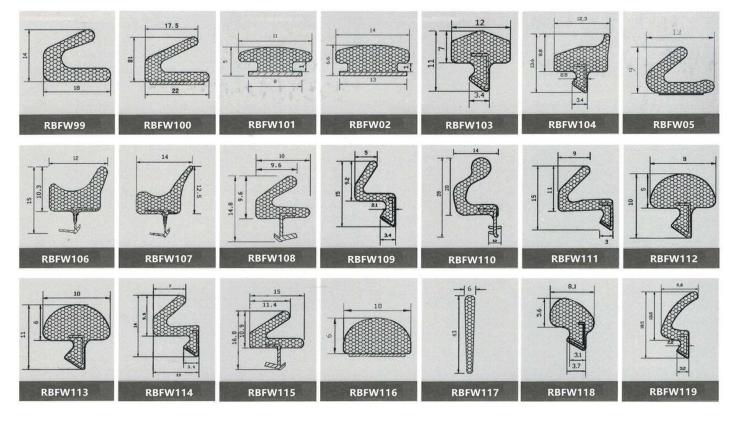

#### **RBFW SERIES PU FOAMED ACOUSTIC SEAL**

RBF series weather stripping, using the international leading sealing concept and advanced production technology, made through the composite application of a variety of polymer materials, can adapt to a variety of extreme weather, and on the basis of the original products increased fire expansion series, and access to the national mandatory product certification, able to meet more needs.

Good weathering and UV resistance Excellent resilience Greater compression Wider range of sizes available Better tensile and anti-shrinkage properties

Adoption of international leading sealing concept and advanced production technology

Made of a variety of polymer materials composite application

#### RBFW SERIES PU FOAMED ACOUSTIC SEAL

Wrap-around PU high soundproof sealing series, using the international leading sealing concept and advanced production technology, through a variety of polymer materials composite application made to adapt to a variety of extreme weather, and increase the fire expansion series, the difference between EPDM and PVC sealing strips, the product airtightness is stronger, sound insulation is more outstanding.

Sound insulation class V in combination with application scenarios National fire protection certification has been obtained Compression permanent deformation less than 5% Resistant to high and low temperatures from -60°C to +70°C No sticking, no hardening, no color fading Strong fatigue resistance More advantages in watertightness and airtightness

RBFW is more advantageous in terms of watertightness and airtightness

Enclosed soundproofing performance is even more

RTXT made of the high quality flexible modify PVC/TPE material, it is a high elastic doorstop frame seal suitable for wooden door groove frame. It has the excellent sound insulation, dust insulation and decorative effect. Because of the good elastic and flexibility characteristic, it has stable shope with long-term use life and can effectively prevent the noise dust wind and rain.