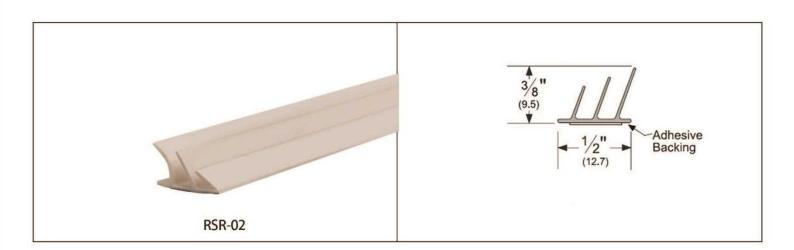

g durability and reliability in installation.





#### **RSR SERIES** SILICONE SMOKE SEAL FOR DOORS





RSR series smoke seal is manufactured of high temperature silicone rubber which is self-extinguishing It can be used on doors where require smoke protection.

Designed for tighter frames Demonstrates extremely low closing force Impervious to fungus and mildew

Function: Seal gaps to prevent smoke weather dust

Product comes with strong self-adhesive Length: 200m/roll and 2 rolls/carton





RSR is an adhesive-backed silicone gasket seal, it demonstrates extremely low closing force with excellent compression and the door latches easily.



It can be installed on the perimeter of door opening to slow and prevent the passage of smoke weather sound and dirt.

#### RSR SERIES SIZE CHART









### RG SERIES SEALING SYSTEMS FOR MINIMALIST GLASS DOORS

This sealing systems for minimalist glass doors is beautifully designed and easy to install without traditional glue fixing and no additional sealant. Made of environmentally friendly materials with a long service life, creating a healthy life.

Easy installation
Securely fixed without additional sealant
Long service life
Environmentally friendly materials
Attractive design

Color is optional brown white black grey





Innovative nesting design



Fits perfectly into a variety of decorating styles



# RG SERIES SEALING SYSTEMS FOR MINIMALIST GLASS DOORS



















































# RG SERIES SEALING SYSTEMS FOR MINIMALIST GLASS DOORS



















































### RGDS-M SERIES