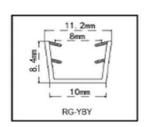

### RG SERIES SEALING SYSTEMS FOR MINIMALIST GLASS DOORS

This sealing systems for minimalist glass doors is beautifully designed and easy to install without traditional glue fixing and no additional sealant. Made of environmentally friendly materials with a long service life, creating a healthy life.

Easy installation
Securely fixed without additional sealant
Long service life
Environmentally friendly materials
Attractive design

Color is optional brown white black grey

Innovative nesting design

Fits perfectly into a variety of decorating styles

# RG SERIES SEALING SYSTEMS FOR MINIMALIST GLASS DOORS