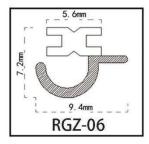

#### SEALS FOR STEEL PURIFICATION DOOR BOTTOM

This steel purification door bottom seal has several styles and models to choose from, perfectly adapting to all size needs. The automatic lifting function returns to the intelligent life. Made of high-quality steel, it can insulate cold and heat, not only dustproof but also insect-proof. Sufficient thickness can also sound insulation and noise reduction.

Thermal insulation

Dust and insect repellent

Noise reduction

**Automatic lifting** 

Made of high quality aluminum

Sound and noise reduction

INSULATION SEALING SOLUTION www.ressaseal.com