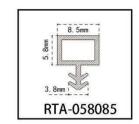

#### RY-EPDM SERIES WEATHER SEALING STRIP

RY-EPDM4110

RY-EPDM333212

RY-EPDM159135

RY-EPDM3347

RY-EPDM20219

RY-EPDM334203

RY-EPDM8289

RY-EPDM295266

RY-EPDM1510

RY-EPDM6791

RY-EPDM59222

RY-EPDM75101

RY-EPDM339155

RY-EPDM64148

RY-EPDM2312

RY-EPDM1514

RY-EPDM41613

RY-EPDM537517

RY-EPDM389144

RY-EPDM81123

RY-EPDM338157