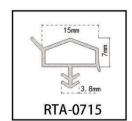

#### RY-EPDM SERIES WEATHER SEALING STRIP

RY-EPDM4110

RY-EPDM333212

RY-EPDM159135

RY-EPDM3347

RY-EPDM20219

RY-EPDM334203

RY-EPDM8289

RY-EPDM295266

RY-EPDM1510

RY-EPDM6791

RY-EPDM59222

RY-EPDM75101

RY-EPDM339155

RY-EPDM64148

RY-EPDM2312

RY-EPDM1514

RY-EPDM41613

RY-EPDM537517

RY-EPDM389144

RY-EPDM81123

RY-EPDM338157