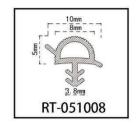

#### **REPDM SERIES RUBBER SEAL**

REPDM series rubber seal is a superior seal material to prevent the heat cold wind noisy moisture gases dust and worm. Product has long-lasting performance and long service life even in harsh environmental conditions. After long time pressing, the material is able to recover its original shape quickly and its sealing effect is maintained.

### **REPDM SERIES RUBBER SEAL**