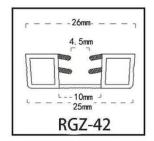

#### RY-EPDM SERIES WEATHER SEALING STRIP

RY-EPDM4110

RY-EPDM333212

RY-EPDM159135

RY-EPDM3347

RY-EPDM20219

RY-EPDM334203

RY-EPDM8289

RY-EPDM295266

RY-EPDM1510

RY-EPDM6791

RY-EPDM59222

RY-EPDM75101

RY-EPDM339155

RY-EPDM64148

RY-EPDM2312

RY-EPDM1514

RY-EPDM41613

RY-EPDM537517

RY-EPDM389144

RY-EPDM81123

RY-EPDM338157