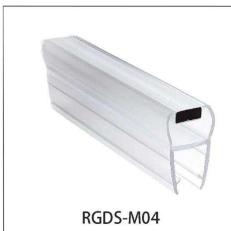

### RGDS-M SERIES MAGNETIC WATERPROOF SEAL FOR SHOWER DOOR

This water stopper is used for shower glass door, made of hard and soft PVC material, waterproof and sealed. And the strip has a magnetic model, the magnet has a variety of colors to choose from, more integrated into the decorative style. It can be used for glass thickness of 5 6 8 10 12mm to meet different size options.

High quality material, environmental health Hard plus soft PVC, strong waterproof performance Magnetic strip embedded, the door will not be popped open Multiple sizes and choices Can be integrated into different decoration styles

Suitable for multiple locations in the shower

Incorporate a variety of decorating styles