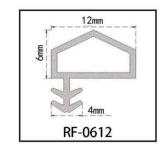

#### RY-EPDM SERIES WEATHER SEALING STRIP

RY-EPDM4110

RY-EPDM333212

RY-EPDM159135

RY-EPDM3347

RY-EPDM20219

RY-EPDM334203

RY-EPDM8289

RY-EPDM295266

RY-EPDM1510

RY-EPDM6791

RY-EPDM59222

RY-EPDM75101

RY-EPDM339155

RY-EPDM64148

RY-EPDM2312

RY-EPDM1514

RY-EPDM41613

RY-EPDM537517

RY-EPDM389144

RY-EPDM81123

RY-EPDM338157