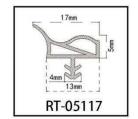

#### RY-EPDM SERIES WEATHER SEALING STRIP

RY-EPDM4110

RY-EPDM333212

RY-EPDM159135

RY-EPDM3347

RY-EPDM20219

RY-EPDM334203

RY-EPDM8289

RY-EPDM295266

RY-EPDM1510

RY-EPDM6791

RY-EPDM59222

RY-EPDM75101

RY-EPDM339155

RY-EPDM64148

RY-EPDM2312

RY-EPDM1514

RY-EPDM41613

RY-EPDM537517

RY-EPDM389144

RY-EPDM81123

RY-EPDM338157