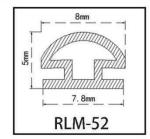

#### RY-EPDM SERIES WEATHER SEALING STRIP

RY-EPDM4110

RY-EPDM333212

RY-EPDM159135

RY-EPDM3347

RY-EPDM20219

RY-EPDM334203

RY-EPDM8289

RY-EPDM295266

RY-EPDM1510

RY-EPDM6791

RY-EPDM59222

RY-EPDM75101

RY-EPDM339155

RY-EPDM64148

RY-EPDM2312

RY-EPDM1514

RY-EPDM41613

RY-EPDM537517

RY-EPDM389144

RY-EPDM81123

RY-EPDM338157