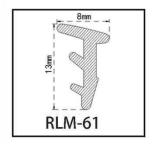

#### RY-EPDM SERIES WEATHER SEALING STRIP

RY-EPDM4110

RY-EPDM333212

RY-EPDM159135

RY-EPDM3347

RY-EPDM20219

RY-EPDM334203

RY-EPDM8289

RY-EPDM295266

RY-EPDM1510

RY-EPDM6791

RY-EPDM59222

RY-EPDM75101

RY-EPDM339155

RY-EPDM64148

RY-EPDM2312

RY-EPDM1514

RY-EPDM41613

RY-EPDM537517

RY-EPDM389144

RY-EPDM81123

RY-EPDM338157