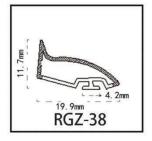

an be insect-proof, moisture-proof, anti-oil smoke, cabinet door sealing and so on. Easy to install, just measure the required length, cut the excess part, tear off the adhesive release paper and paste the dust seal to the side of the cabinet door.

Adhesive fixing part is hard PVC, sealing gap part is soft PVC
Dustproof, insect-proof
Moisture-proof, smoke-proof, and prevent the cabinet door from closing automatically
Excellent wear resistance, not easy to wear
Easy installation with strong self-adhesive







Measure the required length when installing, cut the excess part, and then



First Generation Dust Seal



Second Generation Dust Seal



#### **SEALS FOR CUSTOMIZATION**





















































#### **SEALS FOR CUSTOMIZATION**





















































### **SEALS FOR CUSTOMIZATION**





















































#### SEALS FOR STEEL PURIFICATION DOOR BOTTOM

This steel purification door bottom seal has several styles and models to choose from, perfectly adapting to all size needs. The automatic lifting function returns to the intelligent life. Made of high-quality steel, it can insulate cold and heat, not only dustproof but also insect-proof. Sufficient thickness can also sound insulation and noise reduction.











Thermal insulation

Dust and insect repellent

Noise reduction

**Automatic lifting** 







Made of high quality aluminum



Sound and noise reduction

INSULATION SEALING SOLUTION www.ressaseal.com



#### SEALS FOR STEEL PURIFICATION DOOR BOTTOM







- Housing is 60