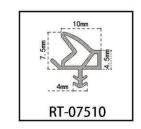

#### RY-EPDM SERIES WEATHER SEALING STRIP

RY-EPDM4110

RY-EPDM333212

RY-EPDM159135

RY-EPDM3347

RY-EPDM20219

RY-EPDM334203

RY-EPDM8289

RY-EPDM295266

RY-EPDM1510

RY-EPDM6791

RY-EPDM59222

RY-EPDM75101

RY-EPDM339155

RY-EPDM64148

RY-EPDM2312

RY-EPDM1514

RY-EPDM41613

RY-EPDM537517

RY-EPDM389144

RY-EPDM81123

RY-EPDM338157