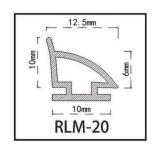

olors to choose from, more integrated into the decorative style. It can be used for glass thickness of 5 6 8 10 12mm to meet different size options.

High quality material, environmental health Hard plus soft PVC, strong waterproof performance Magnetic strip embedded, the door will not be popped open Multiple sizes and choices Can be integrated into different decoration styles





Suitable for multiple locations in the shower



Incorporate a variety of decorating styles



### RGDS-M SERIES MAGNETIC WATERPROOF SEAL FOR SHOWER DOOR



















5mm glass, 6mm glass 8mm glass, 10mm glass, 12mm glass



























5mm glass, 6mm glass 8mm glass, 10mm glass, 12mm glass

































#### **SEALS FOR ALUNIMUM DOOR**



















































### **SEALS FOR ALUNIMUM DOOR**



















































#### **SEALS FOR ALUNIMUM DOOR**





















































#### ALUMINUM DOOR AND WINDOW ANTI-COVER ADHESIVE STRIP

This series of aluminum doors and windows cover rubber strip, using high elasticity TPE rubber material exquisite and become, due to good elasticity, moderate hardness and softness, easy to install and not easy to fall off, to solve the hard PVC cover size on the market is difficult to control, a little bit too big is not easy to install, small and card is not tight and easy to fall off, the scrap rate is high, is the aluminum doors and windows of the ideal supporting products.

Made of high elasticity TPE rubber material Good elasticity, soft and hard, ca