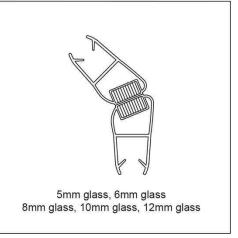

### RGDS-M SERIES MAGNETIC WATERPROOF SEAL FOR SHOWER DOOR

This water stopper is used for shower glass door, made of hard and soft PVC material, waterproof and sealed. And the strip has a magnetic model, the magnet has a variety of colors to choose from, more integrated into the decorative style. It can be used for glass thickness of 5 6 8 10 12mm to meet different size options.

High quality material, environmental health Hard plus soft PVC, strong waterproof performance Magnetic strip embedded, the door will not be popped open Multiple sizes and choices Can be integrated into different decoration styles

### RGDS-M SERIES MAGNETIC WATERPROOF SEAL FOR SHOWER DOOR

5mm glass, 6mm glass 8mm glass, 10mm glass, 12mm glass

5mm glass, 6mm glass 8mm glass, 10mm glass, 12mm glass