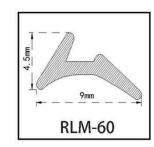

#### RY-EPDM SERIES WEATHER SEALING STRIP

RY-EPDM4110

RY-EPDM333212

RY-EPDM159135

RY-EPDM3347

RY-EPDM20219

RY-EPDM334203

RY-EPDM8289

RY-EPDM295266

RY-EPDM1510

RY-EPDM6791

RY-EPDM59222

RY-EPDM75101

RY-EPDM339155

RY-EPDM64148

RY-EPDM2312

RY-EPDM1514

RY-EPDM41613

RY-EPDM537517

RY-EPDM389144

RY-EPDM81123

RY-EPDM338157