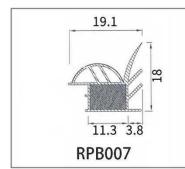

#### RY-EPDM SERIES WEATHER SEALING STRIP

RY-EPDM4110

RY-EPDM333212

RY-EPDM159135

RY-EPDM3347

RY-EPDM20219

RY-EPDM334203

RY-EPDM8289

RY-EPDM295266

RY-EPDM1510

RY-EPDM6791

RY-EPDM59222

RY-EPDM75101

RY-EPDM339155

RY-EPDM64148

RY-EPDM2312

RY-EPDM1514

RY-EPDM41613

RY-EPDM537517

RY-EPDM389144

RY-EPDM81123

RY-EPDM338157