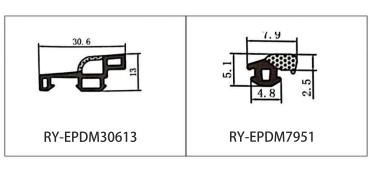

#### RY-EPDM SERIES WEATHER SEALING STRIP

RY-EPDM sealing strip adopts high-temperature shaping microwave vulcanization process, with good tensile and compression deformation resistance, air aging resistance, ozone aging resistance and a wide range of operating temperature (-50C-+150  $^{\circ}$ C) and other properties, long service life. For different shapes, different materials or different application scenarios characterized by demand, can meet the needs of design and development and use.

Heat and cold resistance Resistant to air and ozone aging Wide operating temperature range Meets the needs of design development and use

Meets a wide range of design development and utilization needs

Good tensile and compressive deformation resistance

RY-EPDM295266

RY-EPDM1510

RY-EPDM6791

RY-EPDM59222

RY-EPDM75101

RY-EPDM339155

RY-EPDM64148

RY-EPDM2312