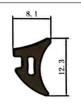

#### **RSR SERIES** SILICONE SMOKE SEAL FOR DOORS

RSR series smoke seal is manufactured of high temperature silicone rubber which is self-extinguishing It can be used on doors where require smoke protection.

Designed for tighter frames Demonstrates extremely low closing force Impervious to fungus and mildew

Function: Seal gaps to prevent smoke weather dust

Product comes with strong self-adhesive Length: 200m/roll and 2 rolls/carton

RSR is an adhesive-backed silicone gasket seal, it demonstrates extremely low closing force with excellent compression and the door latches easily.

It can be installed on the perimeter of door opening to slow and prevent the passage of smoke weather sound and dirt.

#### RSR SERIES SIZE CHART