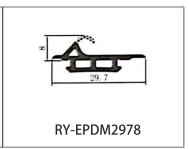

#### RY-EPDM SERIES WEATHER SEALING STRIP

RY-EPDM4110

RY-EPDM333212

RY-EPDM159135

RY-EPDM3347

RY-EPDM20219

RY-EPDM334203

RY-EPDM8289

RY-EPDM295266

RY-EPDM1510

RY-EPDM6791

RY-EPDM59222

RY-EPDM75101

RY-EPDM339155

RY-EPDM64148

RY-EPDM2312

RY-EPDM1514

RY-EPDM41613

RY-EPDM537517

RY-EPDM389144

RY-EPDM81123

RY-EPDM338157