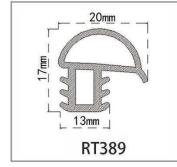

#### RY-EPDM SERIES WEATHER SEALING STRIP

RY-EPDM4110

RY-EPDM333212

RY-EPDM159135

RY-EPDM3347

RY-EPDM20219

RY-EPDM334203

RY-EPDM8289

RY-EPDM295266

RY-EPDM1510

RY-EPDM6791

RY-EPDM59222

RY-EPDM75101

RY-EPDM339155

RY-EPDM64148

RY-EPDM2312

RY-EPDM1514

RY-EPDM41613

RY-EPDM537517

RY-EPDM389144

RY-EPDM81123

RY-EPDM338157