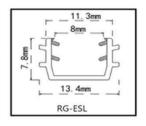

### RG SERIES SEALING SYSTEMS FOR MINIMALIST GLASS DOORS

This sealing systems for minimalist glass doors is beautifully designed and easy to install without traditional glue fixing and no additional sealant. Made of environmentally friendly materials with a long service life, creating a healthy life.

Easy installation
Securely fixed without additional sealant
Long service life
Environmentally friendly materials
Attractive design

Color is optional brown white black grey

Innovative nesting design

Fits perfectly into a variety of decorating styles

# RG SERIES SEALING SYSTEMS FOR MINIMALIST GLASS DOORS