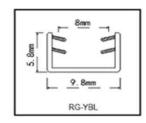

### RG SERIES SEALING SYSTEMS FOR MINIMALIST GLASS DOORS

This sealing systems for minimalist glass doors is beautifully designed and easy to install without traditional glue fixing and no additional sealant. Made of environmentally friendly materials with a long service life, creating a healthy life.

Easy installation
Securely fixed without additional sealant
Long service life
Environmentally friendly materials
Attractive design

Color is optional brown white black grey

Innovative nesting design

Fits perfectly into a variety of decorating styles

# RG SERIES SEALING SYSTEMS FOR MINIMALIST GLASS DOORS