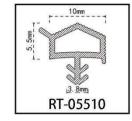

#### RY-EPDM SERIES WEATHER SEALING STRIP

RY-EPDM4110

RY-EPDM333212

RY-EPDM159135

RY-EPDM3347

RY-EPDM20219

RY-EPDM334203

RY-EPDM8289

RY-EPDM295266

RY-EPDM1510

RY-EPDM6791

RY-EPDM59222

RY-EPDM75101

RY-EPDM339155

RY-EPDM64148

RY-EPDM2312

RY-EPDM1514

RY-EPDM41613

RY-EPDM537517

RY-EPDM389144

RY-EPDM81123

RY-EPDM338157