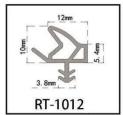

#### RY-EPDM SERIES WEATHER SEALING STRIP

RY-EPDM4110

RY-EPDM333212

RY-EPDM159135

RY-EPDM3347

RY-EPDM20219

RY-EPDM334203

RY-EPDM8289

RY-EPDM295266

RY-EPDM1510

RY-EPDM6791

RY-EPDM59222

RY-EPDM75101

RY-EPDM339155

RY-EPDM64148

RY-EPDM2312

RY-EPDM1514

RY-EPDM41613

RY-EPDM537517

RY-EPDM389144

RY-EPDM81123

RY-EPDM338157