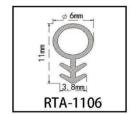

#### RY-EPDM SERIES WEATHER SEALING STRIP

RY-EPDM4110

RY-EPDM333212

RY-EPDM159135

RY-EPDM3347

RY-EPDM20219

RY-EPDM334203

RY-EPDM8289

RY-EPDM295266

RY-EPDM1510

RY-EPDM6791

RY-EPDM59222

RY-EPDM75101

RY-EPDM339155

RY-EPDM64148

RY-EPDM2312

RY-EPDM1514

RY-EPDM41613

RY-EPDM537517

RY-EPDM389144

RY-EPDM81123

RY-EPDM338157