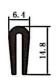

#### **REPDM SERIES RUBBER SEAL**

REPDM series rubber seal is a superior seal material to prevent the heat cold wind noisy moisture gases dust and worm. Product has long-lasting performance and long service life even in harsh environmental conditions. After long time pressing, the material is able to recover its original shape quickly and its sealing effect is maintained.

### **REPDM SERIES RUBBER SEAL**