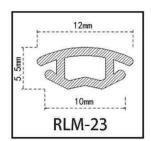

#### RY-EPDM SERIES WEATHER SEALING STRIP

RY-EPDM4110

RY-EPDM333212

RY-EPDM159135

RY-EPDM3347

RY-EPDM20219

RY-EPDM334203

RY-EPDM8289

RY-EPDM295266

RY-EPDM1510

RY-EPDM6791

RY-EPDM59222

RY-EPDM75101

RY-EPDM339155

RY-EPDM64148

RY-EPDM2312

RY-EPDM1514

RY-EPDM41613

RY-EPDM537517

RY-EPDM389144

RY-EPDM81123

RY-EPDM338157