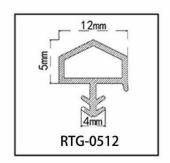

#### RY-EPDM SERIES WEATHER SEALING STRIP

RY-EPDM4110

RY-EPDM333212

RY-EPDM159135

RY-EPDM3347

RY-EPDM20219

RY-EPDM334203

RY-EPDM8289

RY-EPDM295266

RY-EPDM1510

RY-EPDM6791

RY-EPDM59222

RY-EPDM75101

RY-EPDM339155

RY-EPDM64148

RY-EPDM2312

RY-EPDM1514

RY-EPDM41613

RY-EPDM537517

RY-EPDM389144

RY-EPDM81123

RY-EPDM338157