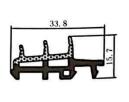

#### RY-EPDM SERIES WEATHER SEALING STRIP FOR BRIDGE ALUMINIUM

RY-EPDM series weather sealing strip realize seamless corner joining process, sealing effect is more excellent. The combination of dense and foam technology, reasonable design will achieve the best heat preservation and sound insulation effect. Excellent aging-resistant materials can be adapted to a variety of working environments. A variety of production processes, can provide the best design in a timely manner. Colorful raw materials can be produced to meet a variety of design needs.

Working temperature in -40°C-150°C
Service life can reach more than 25 years
Thermal and acoustic insulation to the extreme
Clip line production to prevent transition stretching
Seamless corner joining process for better sealing effect
Resistant to aging and adaptable to a variety of working environments

Multiple production processes provide optimal design solutions

Seamless corner jointing process for better sealing effect

#### RY-EPDM SERIES WEATHER SEALING STRIP FOR BRIDGE ALUMINIUM