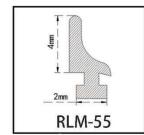

#### RY-EPDM SERIES WEATHER SEALING STRIP

RY-EPDM4110

RY-EPDM333212

RY-EPDM159135

RY-EPDM3347

RY-EPDM20219

RY-EPDM334203

RY-EPDM8289

RY-EPDM295266

RY-EPDM1510

RY-EPDM6791

RY-EPDM59222

RY-EPDM75101

RY-EPDM339155

RY-EPDM64148

RY-EPDM2312

RY-EPDM1514

RY-EPDM41613

RY-EPDM537517

RY-EPDM389144

RY-EPDM81123

RY-EPDM338157