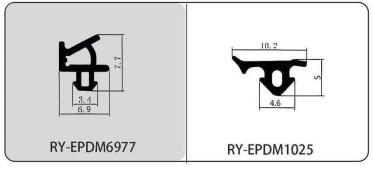

#### RY-EPDM SERIES WEATHER SEALING STRIP

RY-EPDM sealing strip adopts high-temperature shaping microwave vulcanization process, with good tensile and compression deformation resistance, air aging resistance, ozone aging resistance and a wide range of operating temperature (-50C-+150  $^{\circ}$ C) and other properties, long service life. For different shapes, different materials or different application scenarios characterized by demand, can meet the needs of design and development and use.

Heat and cold resistance Resistant to air and ozone aging Wide operating temperature range Meets the needs of design development and use

Meets a wide range of design development and utilization needs

Good tensile and compressive deformation resistance

#### RY-EPDM SERIES WEATHER SEALING STRIP

RY-EPDM4110

RY-EPDM333212

RY-EPDM159135

RY-EPDM3347

RY-EPDM20219

RY-EPDM334203

RY-EPDM8289

RY-EPDM295266

RY-EPDM1510

RY-EPDM6791

RY-EPDM59222

RY-EPDM75101

RY-EPDM339155

RY-EPDM64148

RY-EPDM2312

RY-EPDM1514

RY-EPDM41613

RY-EPDM537517

RY-EPDM389144

RY-EPDM81123

RY-EPDM338157