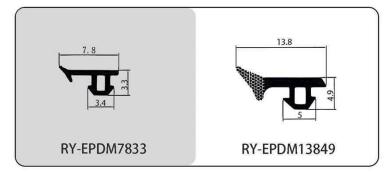

#### RY-EPDM SERIES WEATHER SEALING STRIP

RY-EPDM sealing strip adopts high-temperature shaping microwave vulcanization process, with good tensile and compression deformation resistance, air aging resistance, ozone aging resistance and a wide range of operating temperature (-50C-+150  $^{\circ}$ C) and other properties, long service life. For different shapes, different materials or different application scenarios characterized by demand, can meet the needs of design and development and use.

Heat and cold resistance Resistant to air and ozone aging Wide operating temperature range Meets the needs of design development and use

Meets a wide range of design development and utilization needs

Good tensile and compressive deformation resistance

#### RY-EPDM SERIES WEATHER SEALING STRIP

RY-EPDM4110

RY-EPDM333212

RY-EPDM159135

RY-EPDM3347

RY-EPDM20219

RY-EPDM334203

RY-EPDM8289

RY-EPDM295266

RY-EPDM1510

RY-EPDM6791

RY-EPDM59222

RY-EPDM75101

RY-EPDM339155

RY-EPDM64148

RY-EPDM2312

RY-EPDM1514

RY-EPDM41613

RY-EPDM537517

RY-EPDM389144

RY-EPDM81123

RY-EPDM338157