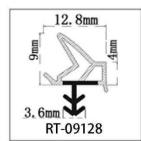

#### RY-EPDM SERIES WEATHER SEALING STRIP

RY-EPDM4110

RY-EPDM333212

RY-EPDM159135

RY-EPDM3347

RY-EPDM20219

RY-EPDM334203

RY-EPDM8289

RY-EPDM295266

RY-EPDM1510

RY-EPDM6791

RY-EPDM59222

RY-EPDM75101

RY-EPDM339155

RY-EPDM64148

RY-EPDM2312

RY-EPDM1514

RY-EPDM41613

RY-EPDM537517

RY-EPDM389144

RY-EPDM81123

RY-EPDM338157