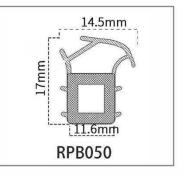

#### RY-EPDM SERIES WEATHER SEALING STRIP

RY-EPDM4110

RY-EPDM333212

RY-EPDM159135

RY-EPDM3347

RY-EPDM20219

RY-EPDM334203

RY-EPDM8289

RY-EPDM295266

RY-EPDM1510

RY-EPDM6791

RY-EPDM59222

RY-EPDM75101

RY-EPDM339155

RY-EPDM64148

RY-EPDM2312

RY-EPDM1514

RY-EPDM41613

RY-EPDM537517

RY-EPDM389144

RY-EPDM81123

RY-EPDM338157