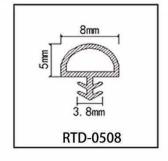

#### **RBFW SERIES PU FOAMED ACOUSTIC SEAL**

RBF series weather stripping, using the international leading sealing concept and advanced production technology, made through the composite application of a variety of polymer materials, can adapt to a variety of extreme weather, and on the basis of the original products increased fire expansion series, and access to the national mandatory product certification, able to meet more needs.

Good weathering and UV resistance Excellent resilience Greater compression Wider range of sizes available Better tensile and anti-shrinkage properties

Adoption of international leading sealing concept and advanced production technology

Made of a variety of polymer materials composite application

#### RBFW SERIES PU FOAMED ACOUSTIC SEAL

Wrap-around PU high soundproof sealing series, using the international leading sealing concept and advanced production technology, through a variety of polymer materials composite application made to adapt to a variety of extreme weather, and increase the fire expansion series, the difference between EPDM and PVC sealing strips, the product airtightness is stronger, sound insulation is more outstanding.

Sound insulation class V in combination with application scenarios National fire protection certification has been obtained Compression permanent deformation less than 5% Resistant to high and low temperatures from -60°C to +70°C No sticking, no hardening, no color fading Strong fatigue resistance More advantages in watertightness and airtightness

RBFW is more advantageous in terms of watertightness and airtightness

Enclosed soundproofing performance is even more

RTXT made of the high quality flexible modify PVC/TPE material, it is a high elastic doorstop frame seal suitable for wooden door groove frame. It has the excellent sound insulation, dust insulation and decorative effect. Because of the good elastic and flexibility characteristic, it has stable shope with long-term use life and can effectively prevent the noise dust wind and rain.