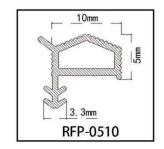

#### RY-EPDM SERIES WEATHER SEALING STRIP

RY-EPDM4110

RY-EPDM333212

RY-EPDM159135

RY-EPDM3347

RY-EPDM20219

RY-EPDM334203

RY-EPDM8289

RY-EPDM295266

RY-EPDM1510

RY-EPDM6791

RY-EPDM59222

RY-EPDM75101

RY-EPDM339155

RY-EPDM64148

RY-EPDM2312

RY-EPDM1514

RY-EPDM41613

RY-EPDM537517

RY-EPDM389144

RY-EPDM81123

RY-EPDM338157