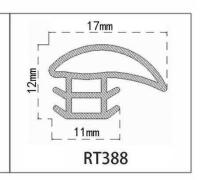

#### RY-EPDM SERIES WEATHER SEALING STRIP

RY-EPDM4110

RY-EPDM333212

RY-EPDM159135

RY-EPDM3347

RY-EPDM20219

RY-EPDM334203

RY-EPDM8289

RY-EPDM295266

RY-EPDM1510

RY-EPDM6791

RY-EPDM59222

RY-EPDM75101

RY-EPDM339155

RY-EPDM64148

RY-EPDM2312

RY-EPDM1514

RY-EPDM41613

RY-EPDM537517

RY-EPDM389144

RY-EPDM81123

RY-EPDM338157