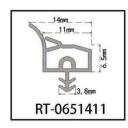

#### RY-EPDM SERIES WEATHER SEALING STRIP

RY-EPDM4110

RY-EPDM333212

RY-EPDM159135

RY-EPDM3347

RY-EPDM20219

RY-EPDM334203

RY-EPDM8289

RY-EPDM295266

RY-EPDM1510

RY-EPDM6791

RY-EPDM59222

RY-EPDM75101

RY-EPDM339155

RY-EPDM64148

RY-EPDM2312

RY-EPDM1514

RY-EPDM41613

RY-EPDM537517

RY-EPDM389144

RY-EPDM81123

RY-EPDM338157