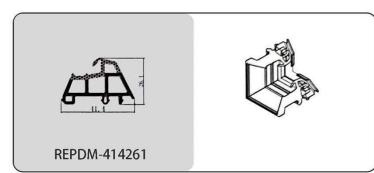

#### **REPDM SERIES RUBBER SEAL**

REPDM series rubber seal is a superior seal material to prevent the heat cold wind noisy moisture gases dust and worm. Product has long-lasting performance and long service life even in harsh environmental conditions. After long time pressing, the material is able to recover its original shape quickly and its sealing effect is maintained.

### **REPDM SERIES RUBBER SEAL**