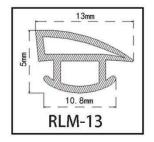

a variety of colors to choose from, more integrated into the decorative style. It can be used for glass thickness of 5 6 8 10 12mm to meet different size options.

High quality material, environmental health Hard plus soft PVC, strong waterproof performance Magnetic strip embedded, the door will not be popped open Multiple sizes and choices Can be integrated into different decoration styles





Suitable for multiple locations in the shower



Incorporate a variety of decorating styles



### RGDS-M SERIES MAGNETIC WATERPROOF SEAL FOR SHOWER DOOR



















5mm glass, 6mm glass 8mm glass, 10mm glass, 12mm glass



























5mm glass, 6mm glass 8mm glass, 10mm glass, 12mm glass

































#### **SEALS FOR ALUNIMUM DOOR**



















































### **SEALS FOR ALUNIMUM DOOR**



















































#### **SEALS FOR ALUNIMUM DOOR**





















































#### ALUMINUM DOOR AND WINDOW ANTI-COVER ADHESIVE STRIP

This series of aluminum doors and windows cover rubber strip, using high elasticity TPE rubber material exquisite and become, due to good elasticity, moderate hardness and softness, easy to install and not easy to fall off, to solve the hard PVC cover size on the market is difficult to control, a little bit too big is not easy to install, small and card is not tight and easy to fall off, the scrap rate is high, is the aluminum doors and windows of the ideal supporting products.

Made of high elasticity TPE rubber material Good elasticity, sof