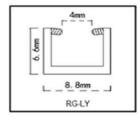

### RG SERIES SEALING SYSTEMS FOR MINIMALIST GLASS DOORS

This sealing systems for minimalist glass doors is beautifully designed and easy to install without traditional glue fixing and no additional sealant. Made of environmentally friendly materials with a long service life, creating a healthy life.

Easy installation
Securely fixed without additional sealant
Long service life
Environmentally friendly materials
Attractive design

Color is optional brown white black grey

Innovative nesting design

Fits perfectly into a variety of decorating styles

# RG SERIES SEALING SYSTEMS FOR MINIMALIST GLASS DOORS