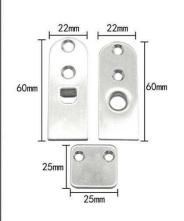

#### SEALS FOR STEEL PURIFICATION DOOR BOTTOM

This steel purification door bottom seal has several styles and models to choose from, perfectly adapting to all size needs. The automatic lifting function returns to the intelligent life. Made of high-quality steel, it can insulate cold and heat, not only dustproof but also insect-proof. Sufficient thickness can also sound insulation and noise reduction.

Thermal insulation

Dust and insect repellent

Noise reduction

**Automatic lifting** 

Made of high quality aluminum

Sound and noise reduction

INSULATION SEALING SOLUTION www.ressaseal.com