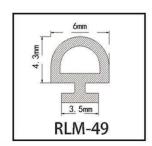

#### RY-EPDM SERIES WEATHER SEALING STRIP

RY-EPDM4110

RY-EPDM333212

RY-EPDM159135

RY-EPDM3347

RY-EPDM20219

RY-EPDM334203

RY-EPDM8289

RY-EPDM295266

RY-EPDM1510

RY-EPDM6791

RY-EPDM59222

RY-EPDM75101

RY-EPDM339155

RY-EPDM64148

RY-EPDM2312

RY-EPDM1514

RY-EPDM41613

RY-EPDM537517

RY-EPDM389144

RY-EPDM81123

RY-EPDM338157