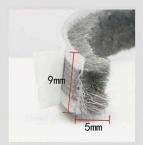

# RRYSJJ SERIES ACOUSTIC AND SMOKE CORNER SEAL

RRYSJJ series acoustic and smoke corner seal provides the acoustic smoke and heat (cold &hot) sealing for the gaps of door edges and frames.

Unique easy installation
Product comes with strong self-adhesive
Minimum gap seal size 3mm/4mm
Excellent compression and deflection performance
Reduced door closing force due to a low co-efficient material of fins

Regular color is brown Color customization is available

Rigid part is typically used to maintain shape and provide structural support, while soft part is utilized for sealing and flexibility, ensuring better adaptation to various surfaces and shapes.

This combination effectively prevents smoke from infiltrating indoors through door or window gaps, while ensuring durability and reliability in installation.