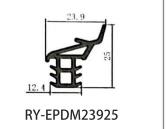

#### RY-EPDM SERIES WEATHER SEALING STRIP

RY-EPDM sealing strip adopts high-temperature shaping microwave vulcanization process, with good tensile and compression deformation resistance, air aging resistance, ozone aging resistance and a wide range of operating temperature (-50C-+150  $^{\circ}$ C) and other properties, long service life. For different shapes, different materials or different application scenarios characterized by demand, can meet the needs of design and development and use.

Heat and cold resistance Resistant to air and ozone aging Wide operating temperature range Meets the needs of design development and use

Meets a wide range of design development and utilization needs

Good tensile and compressive deformation resistance

#### RY-EPDM SERIES WEATHER SEALING STRIP

#### RY-EPDM SERIES WEATHER SEALING STRIP

RY-EPDM4110

RY-EPDM333212

RY-EPDM159135

RY-EPDM3347

RY-EPDM20219

RY-EPDM334203

RY-EPDM8289