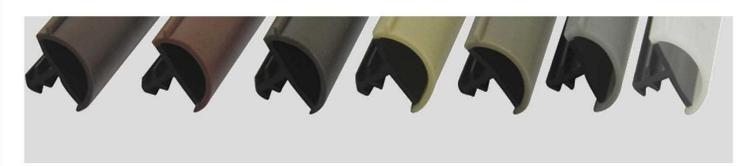

For all kinds of security door, wooden door and window gaps.

Color is optional brown white black grey

Various models and sizes available

Different lengths in different packages

Color is optional brown white black grey 🔳 🔲 📕

Suitable for window mounting, good elasticity and not easy to fall off

Ideal complementary products for broken-bridge aluminum doors and windows