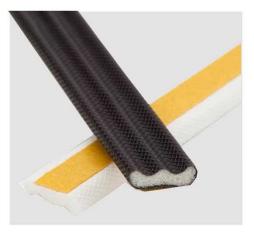

#### **REPDM SERIES RUBBER SEAL**

REPDM series rubber seal is a superior seal material to prevent the heat cold wind noisy moisture gases dust and worm. Product has long-lasting performance and long service life even in harsh environmental conditions. After long time pressing, the material is able to recover its original shape quickly and its sealing effect is maintained.

**EPDM** foaming rubber

Sound insulation and noise reduction

Energy saving - cold and heat resistance

Weather and aging resistance

Easy installation with strong self-adhesive

Customized designs are available

For all kinds of security door, wooden door and window gaps.

Color is optional brown white black grey

Various models and sizes available

Different lengths in different packages