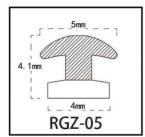

#### SEALS FOR STEEL PURIFICATION DOOR BOTTOM

This steel purification door bottom seal has several styles and models to choose from, perfectly adapting to all size needs. The automatic lifting function returns to the intelligent life. Made of high-quality steel, it can insulate cold and heat, not only dustproof but also insect-proof. Sufficient thickness can also sound insulation and noise reduction.

Thermal insulation

Dust and insect repellent

Noise reduction

**Automatic lifting** 

Made of high quality aluminum

Sound and noise reduction

INSULATION SEALING SOLUTION www.ressaseal.com