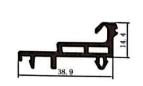

# RY-EPDM SERIES WEATHER SEALING STRIP FOR ALUMINUM-CLAD WOOD DOOR AND WINDOW

RY-EPDM series aluminum alloy coated wooden door and window waterproof seal strip can realize seamless corner joining process and better sealing effect. The combination of dense and foam technology, reasonable design will maximize the effect of heat preservation and sound insulation. Excellent aging-resistant materials, adaptable to a variety of working environments. A variety of production processes, can provide the best design program in a timely manner.

Working temperature in -40°C-150°C
Service life can reach more than 25 years
Thermal and acoustic insulation to the extreme
Clip line production to prevent transition stretching
Seamless corner joining process for better sealing effect
Resistant to aging and adaptable to a variety of working environments

Colors can produce colored raw materials, avoiding a single black product

Excellent workmanship, thermal and acoustic insulation to the extreme

Seamless corner joining process for better sealing effect

# RY-EPDM SERIES WEATHER SEALING STRIP FOR ALUMINUM-CLAD WOOD DOOR AND WINDOW