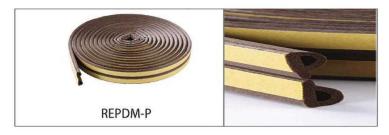

#### **REPDM SERIES RUBBER SEAL**

REPDM series rubber seal is a superior seal material to prevent the heat cold wind noisy moisture gases dust and worm. Product has long-lasting performance and long service life even in harsh environmental conditions. After long time pressing, the material is able to recover its original shape quickly and its sealing effect is maintained.

### **REPDM SERIES RUBBER SEAL**