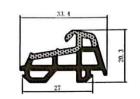

### **REPDM SERIES RUBBER SEAL**

#### **REPDM SERIES RUBBER SEAL**

REPDM series rubber seal is a superior seal material to prevent the heat cold wind noisy moisture gases dust and worm. Product has long-lasting performance and long service life even in harsh environmental conditions. After long time pressing, the material is able to recover its original shape quickly and its sealing effect is maintained.

**EPDM** foaming rubber

Sound insulation and noise reduction

Energy saving - cold and heat resistance

Weather and aging resistance

Easy installation with strong self-adhesive

Customized designs are available

For all kinds of security door, wooden door and window gaps.

Color is optional brown white black grey

Various models and sizes available

Different lengths in different packages