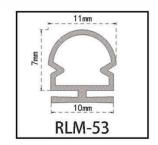

#### RY-EPDM SERIES WEATHER SEALING STRIP

RY-EPDM4110

RY-EPDM333212

RY-EPDM159135

RY-EPDM3347

RY-EPDM20219

RY-EPDM334203

RY-EPDM8289

RY-EPDM295266

RY-EPDM1510

RY-EPDM6791

RY-EPDM59222

RY-EPDM75101

RY-EPDM339155

RY-EPDM64148

RY-EPDM2312

RY-EPDM1514

RY-EPDM41613

RY-EPDM537517

RY-EPDM389144

RY-EPDM81123

RY-EPDM338157