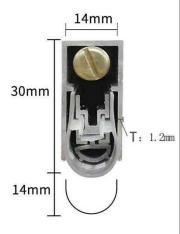

#### **RSR SERIES** SILICONE SMOKE SEAL FOR DOORS

RSR series smoke seal is manufactured of high temperature silicone rubber which is self-extinguishing It can be used on doors where require smoke protection.

Designed for tighter frames Demonstrates extremely low closing force Impervious to fungus and mildew

Function: Seal gaps to prevent smoke weather dust

Product comes with strong self-adhesive Length: 200m/roll and 2 rolls/carton

RSR is an adhesive-backed silicone gasket seal, it demonstrates extremely low closing force with excellent compression and the door latches easily.

It can be installed on the perimeter of door opening to slow and prevent the passage of smoke weather sound and dirt.

#### RSR SERIES SIZE CHART