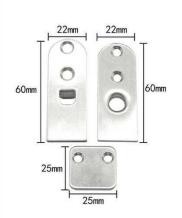

#### SEALS FOR STEEL PURIFICATION DOOR BOTTOM

This steel purification door bottom seal has several styles and models to choose from, perfectly adapting to all size needs. The automatic lifting function returns to the intelligent life. Made of high-quality steel, it can insulate cold and heat, not only dustproof but also insect-proof. Sufficient thickness can also sound insulation and noise reduction.

#### SEALS FOR STEEL PURIFICATION DOOR BOTTOM

- Housing is 6063 aluminum with 304 stainless steel fasteners and screws.
- 2. Silicone rubber seal as standard.
- 3. Round brass heads are standard.
- 4. Lengths: customized from 300 mm to 1500 mm.
- 5. Normal lengths 800 mm, 915 mm and 1000 mm 800 mm can be cut to 700 mm 915 mm can be cut to 800 mm 1000 mm can be cut to 900 mm.

- Housing is 6063 aluminum with 304 stainless steel fasteners and screws.
- 2. Silicone rubber seal as standard.
- 3. Round brass heads are standard.
- 4. Lengths: customized from 300 mm to 1500 mm.
- 5. Normal lengths 800 mm, 915 mm and 1000 mm 800 mm can be cut to 700 mm 915 mm can be cut to 800 mm 1000 mm can be cut to 900 mm.