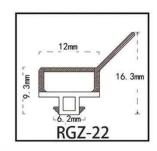

#### RY-EPDM SERIES WEATHER SEALING STRIP

RY-EPDM4110

RY-EPDM333212

RY-EPDM159135

RY-EPDM3347

RY-EPDM20219

RY-EPDM334203

RY-EPDM8289

RY-EPDM295266

RY-EPDM1510

RY-EPDM6791

RY-EPDM59222

RY-EPDM75101

RY-EPDM339155

RY-EPDM64148

RY-EPDM2312

RY-EPDM1514

RY-EPDM41613

RY-EPDM537517

RY-EPDM389144

RY-EPDM81123

RY-EPDM338157