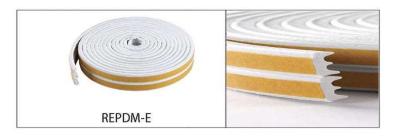

#### **REPDM SERIES RUBBER SEAL**

REPDM series rubber seal is a superior seal material to prevent the heat cold wind noisy moisture gases dust and worm. Product has long-lasting performance and long service life even in harsh environmental conditions. After long time pressing, the material is able to recover its original shape quickly and its sealing effect is maintained.

### **REPDM SERIES RUBBER SEAL**