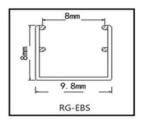

### RG SERIES SEALING SYSTEMS FOR MINIMALIST GLASS DOORS

This sealing systems for minimalist glass doors is beautifully designed and easy to install without traditional glue fixing and no additional sealant. Made of environmentally friendly materials with a long service life, creating a healthy life.

Easy installation
Securely fixed without additional sealant
Long service life
Environmentally friendly materials
Attractive design

Color is optional brown white black grey

Innovative nesting design

Fits perfectly into a variety of decorating styles

# RG SERIES SEALING SYSTEMS FOR MINIMALIST GLASS DOORS