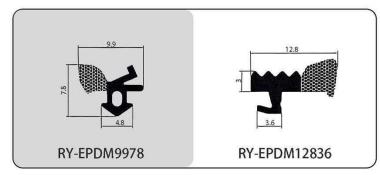

#### RY-EPDM SERIES WEATHER SEALING STRIP

RY-EPDM4110

RY-EPDM333212

RY-EPDM159135

RY-EPDM3347

RY-EPDM20219

RY-EPDM334203

RY-EPDM8289

RY-EPDM295266

RY-EPDM1510

RY-EPDM6791

RY-EPDM59222

RY-EPDM75101

RY-EPDM339155

RY-EPDM64148

RY-EPDM2312

RY-EPDM1514

RY-EPDM41613

RY-EPDM537517

RY-EPDM389144

RY-EPDM81123

RY-EPDM338157