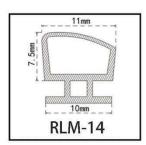

#### RY-EPDM SERIES WEATHER SEALING STRIP

RY-EPDM4110

RY-EPDM333212

RY-EPDM159135

RY-EPDM3347

RY-EPDM20219

RY-EPDM334203

RY-EPDM8289