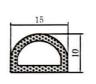

#### RY-EPDM SERIES WEATHER SEALING STRIP FOR BRIDGE ALUMINIUM

#### RY-EPDM SERIES WEATHER SEALING STRIP FOR BRIDGE ALUMINIUM

RY-EPDM series weather sealing strip realize seamless corner joining process, sealing effect is more excellent. The combination of dense and foam technology, reasonable design will achieve the best heat preservation and sound insulation effect. Excellent aging-resistant materials can be adapted to a variety of working environments. A variety of production processes, can provide the best design in a timely manner. Colorful raw materials can be produced to meet a variety of design needs.

Working temperature in -40°C-150°C
Service life can reach more than 25 years
Thermal and acoustic insulation to the extreme
Clip line production to prevent transition stretching
Seamless corner joining process for better sealing effect
Resistant to aging and adaptable to a variety of working environments

Multiple production processes provide optimal design solutions

Seamless corner jointing process for better sealing effect