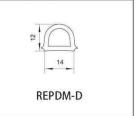

#### **REPDM SERIES RUBBER SEAL**

REPDM series rubber seal is a superior seal material to prevent the heat cold wind noisy moisture gases dust and worm. Product has long-lasting performance and long service life even in harsh environmental conditions. After long time pressing, the material is able to recover its original shape quickly and its sealing effect is maintained.

### **REPDM SERIES RUBBER SEAL**