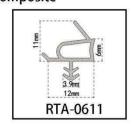

#### RY-EPDM SERIES WEATHER SEALING STRIP

RY-EPDM4110

RY-EPDM333212

RY-EPDM159135

RY-EPDM3347

RY-EPDM20219

RY-EPDM334203

RY-EPDM8289

RY-EPDM295266

RY-EPDM1510

RY-EPDM6791

RY-EPDM59222

RY-EPDM75101

RY-EPDM339155

RY-EPDM64148

RY-EPDM2312

RY-EPDM1514

RY-EPDM41613

RY-EPDM537517

RY-EPDM389144

RY-EPDM81123

RY-EPDM338157