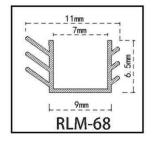

material, environmental health Hard plus soft PVC, strong waterproof performance Magnetic strip embedded, the door will not be popped open Multiple sizes and choices Can be integrated into different decoration styles





Suitable for multiple locations in the shower



Incorporate a variety of decorating styles



### RGDS-M SERIES MAGNETIC WATERPROOF SEAL FOR SHOWER DOOR



















5mm glass, 6mm glass 8mm glass, 10mm glass, 12mm glass



























5mm glass, 6mm glass 8mm glass, 10mm glass, 12mm glass

































#### **SEALS FOR ALUNIMUM DOOR**



















































### **SEALS FOR ALUNIMUM DOOR**



















































#### **SEALS FOR ALUNIMUM DOOR**





















































#### ALUMINUM DOOR AND WINDOW ANTI-COVER ADHESIVE STRIP

This series of aluminum doors and windows cover rubber strip, using high elasticity TPE rubber material exquisite and become, due to good elasticity, moderate hardness and softness, easy to install and not easy to fall off, to solve the hard PVC cover size on the market is difficult to control, a little bit too big is not easy to install, small and card is not tight and easy to fall off, the scrap rate is high, is the aluminum doors and windows of the ideal supporting products.

Made of high elasticity TPE rubber material Good elasticity, soft and hard, can effectively play its role Easy to install, solving the problem of difficult to control the size of rigid PVC cover plate Solve the problems of easy to fall off a