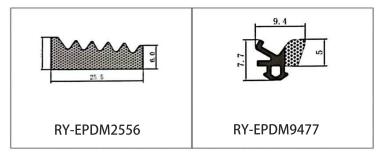

#### RY-EPDM SERIES WEATHER SEALING STRIP

RY-EPDM4110

RY-EPDM333212

RY-EPDM159135

RY-EPDM3347

RY-EPDM20219

RY-EPDM334203

RY-EPDM8289

RY-EPDM295266

RY-EPDM1510

RY-EPDM6791

RY-EPDM59222

RY-EPDM75101

RY-EPDM339155

RY-EPDM64148

RY-EPDM2312

RY-EPDM1514

RY-EPDM41613

RY-EPDM537517

RY-EPDM389144

RY-EPDM81123

RY-EPDM338157