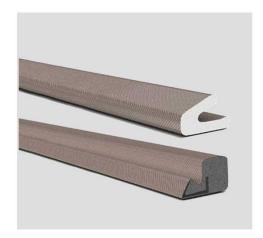

#### **REPDM SERIES RUBBER SEAL**

REPDM series rubber seal is a superior seal material to prevent the heat cold wind noisy moisture gases dust and worm. Product has long-lasting performance and long service life even in harsh environmental conditions. After long time pressing, the material is able to recover its original shape quickly and its sealing effect is maintained.

### **REPDM SERIES RUBBER SEAL**