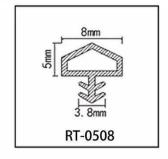

#### RY-EPDM SERIES WEATHER SEALING STRIP

RY-EPDM sealing strip adopts high-temperature shaping microwave vulcanization process, with good tensile and compression deformation resistance, air aging resistance, ozone aging resistance and a wide range of operating temperature (-50C-+150  $^{\circ}$ C) and other properties, long service life. For different shapes, different materials or different application scenarios characterized by demand, can meet the needs of design and development and use.

Heat and cold resistance Resistant to air and ozone aging Wide operating temperature range Meets the needs of design development and use

Meets a wide range of design development and utilization needs

Good tensile and compressive deformation resistance