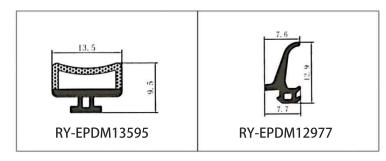

#### RY-EPDM SERIES WEATHER SEALING STRIP

RY-EPDM sealing strip adopts high-temperature shaping microwave vulcanization process, with good tensile and compression deformation resistance, air aging resistance, ozone aging resistance and a wide range of operating temperature (-50C-+150  $^{\circ}$ C) and other properties, long service life. For different shapes, different materials or different application scenarios characterized by demand, can meet the needs of design and development and use.

Heat and cold resistance Resistant to air and ozone aging Wide operating temperature range Meets the needs of design development and use

Meets a wide range of design development and utilization needs

Good tensile and compressive deformation resistance

#### RY-EPDM SERIES WEATHER SEALING STRIP

#### RY-EPDM SERIES WEATHER SEALING STRIP

RY-EPDM4110

RY-EPDM333212

RY-EPDM159135

RY-EPDM3347

RY-EPDM20219

RY-EPDM334203

RY-EPDM8289