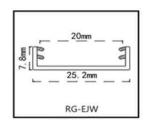

### RG SERIES SEALING SYSTEMS FOR MINIMALIST GLASS DOORS

This sealing systems for minimalist glass doors is beautifully designed and easy to install without traditional glue fixing and no additional sealant. Made of environmentally friendly materials with a long service life, creating a healthy life.

Easy installation
Securely fixed without additional sealant
Long service life
Environmentally friendly materials
Attractive design

Color is optional brown white black grey

Innovative nesting design

Fits perfectly into a variety of decorating styles

# RG SERIES SEALING SYSTEMS FOR MINIMALIST GLASS DOORS