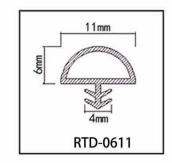

#### RY-EPDM SERIES WEATHER SEALING STRIP

RY-EPDM4110

RY-EPDM333212

RY-EPDM159135

RY-EPDM3347

RY-EPDM20219

RY-EPDM334203

RY-EPDM8289

RY-EPDM295266

RY-EPDM1510

RY-EPDM6791

RY-EPDM59222

RY-EPDM75101

RY-EPDM339155

RY-EPDM64148

RY-EPDM2312

RY-EPDM1514

RY-EPDM41613

RY-EPDM537517

RY-EPDM389144

RY-EPDM81123

RY-EPDM338157