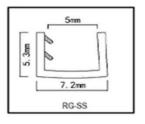

### RG SERIES SEALING SYSTEMS FOR MINIMALIST GLASS DOORS

This sealing systems for minimalist glass doors is beautifully designed and easy to install without traditional glue fixing and no additional sealant. Made of environmentally friendly materials with a long service life, creating a healthy life.

Easy installation
Securely fixed without additional sealant
Long service life
Environmentally friendly materials
Attractive design

Color is optional brown white black grey

Innovative nesting design

Fits perfectly into a variety of decorating styles

# RG SERIES SEALING SYSTEMS FOR MINIMALIST GLASS DOORS