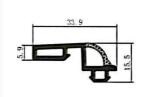

#### RY-EPDM SERIES WEATHER SEALING STRIP

RY-EPDM4110

RY-EPDM333212

RY-EPDM159135

RY-EPDM3347

RY-EPDM20219

RY-EPDM334203

RY-EPDM8289

RY-EPDM295266

RY-EPDM1510

RY-EPDM6791

RY-EPDM59222

RY-EPDM75101

RY-EPDM339155

RY-EPDM64148

RY-EPDM2312

RY-EPDM1514

RY-EPDM41613

RY-EPDM537517

RY-EPDM389144

RY-EPDM81123

RY-EPDM338157