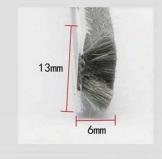

good elasticity and not easy to fall off



Ideal complementary products for broken-bridge aluminum doors and windows



#### SEALS FOR WARDROBE SLIDING DOOR

Seals for wardrobe sliding door comes with backing, easy to install. Can also be used in cabinets, glass cabinets and other places, can effectively play the role of anti-collision and can play a sealing role, is one of the best choice of home sealing strip. Magnetic strips are soft material, so when the sliding door is closed, it will not be popped open due to the magnetic force of the magnetic strips, and it also plays the role of anti-collision.

Soft magnetic strip for safety and anti-collision Magnetism prevents the door from popping open when it is closed Sealing effect at the same time Self-adhesive backing, easy to install



















Slotted furring strips for effective dust protection



Can also be used in cabinets, glass cabinets and other places



With soft magnetic strip, it can play the role of anti-collision at the same time of sealing. bounced open when it is closed



#### SEALS FOR WARDROBE AND CABINET SWING DOOR

Seals for wardrobe and cabinet swing door is an excellent sealing material made of PVC, not only can effectively prevent dust, but also can be insect-proof, moisture-proof, anti-oil smoke, cabinet door sealing and so on. Easy to install, just measure the required length, cut the excess part, tear off the adhesive release paper and paste the dust seal to the side of the cabinet door.

Adhesive fixing part is hard PVC, sealing gap part is soft PVC
Dustproof, insect-proof
Moisture-proo