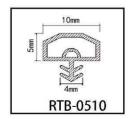

#### RY-EPDM SERIES WEATHER SEALING STRIP

RY-EPDM4110

RY-EPDM333212

RY-EPDM159135

RY-EPDM3347

RY-EPDM20219

RY-EPDM334203

RY-EPDM8289

RY-EPDM295266

RY-EPDM1510

RY-EPDM6791

RY-EPDM59222

RY-EPDM75101

RY-EPDM339155

RY-EPDM64148

RY-EPDM2312

RY-EPDM1514

RY-EPDM41613

RY-EPDM537517

RY-EPDM389144

RY-EPDM81123

RY-EPDM338157