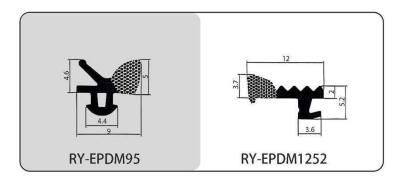

#### RY-EPDM SERIES WEATHER SEALING STRIP

RY-EPDM sealing strip adopts high-temperature shaping microwave vulcanization process, with good tensile and compression deformation resistance, air aging resistance, ozone aging resistance and a wide range of operating temperature (-50C-+150  $^{\circ}$ C) and other properties, long service life. For different shapes, different materials or different application scenarios characterized by demand, can meet the needs of design and development and use.

Heat and cold resistance Resistant to air and ozone aging Wide operating temperature range Meets the needs of design development and use

Meets a wide range of design development and utilization needs

Good tensile and compressive deformation resistance

#### RY-EPDM SERIES WEATHER SEALING STRIP

RY-EPDM4110

RY-EPDM333212

RY-EPDM159135

RY-EPDM3347

RY-EPDM20219

RY-EPDM334203

RY-EPDM8289