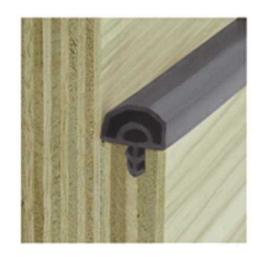

#### **REPDM SERIES RUBBER SEAL**

REPDM series rubber seal is a superior seal material to prevent the heat cold wind noisy moisture gases dust and worm. Product has long-lasting performance and long service life even in harsh environmental conditions. After long time pressing, the material is able to recover its original shape quickly and its sealing effect is maintained.

**EPDM** foaming rubber

Sound insulation and noise reduction

Energy saving - cold and heat resistance

Weather and aging resistance

Easy installation with strong self-adhesive

Customized designs are available

For all kinds of security door, wooden door and window gaps.

Color is optional brown white black grey

Various models and sizes available

Different lengths in different packages