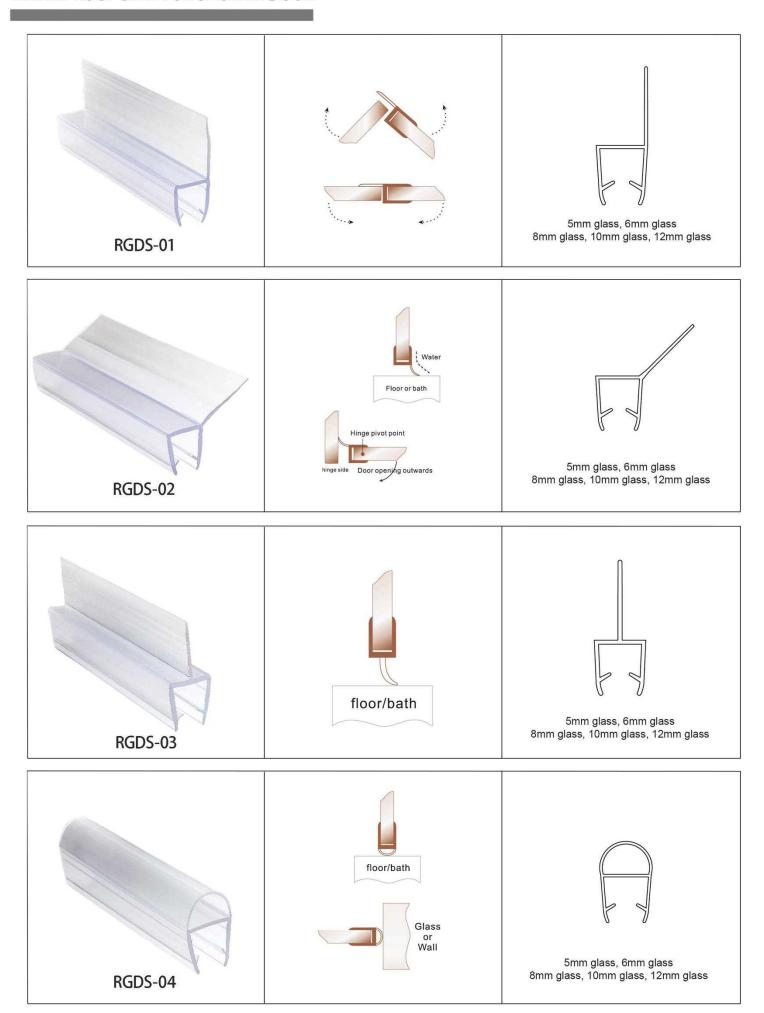

, waterproof and sealed. And the strip has a magnetic model, the magnet has a variety of colors to choose from, more integrated into the decorative style. It can be used for glass thickness of 5 6 8 10 12mm to meet different size options.

High quality material, environmental health Hard plus soft PVC, strong waterproof performance Magnetic strip embedded, the door will not be popped open Multiple sizes and choices Can be integrated into different decoration styles





Suitable for multiple locations in the shower



Incorporate a variety of decorating styles



### RGDS-M SERIES MAGNETIC WATERPROOF SEAL FOR SHOWER DOOR



















5mm glass, 6mm glass 8mm glass, 10mm glass, 12mm glass



























5mm glass, 6mm glass 8mm glass, 10mm glass, 12mm glass

































#### **SEALS FOR ALUNIMUM DOOR**



















































### **SEALS FOR ALUNIMUM DOOR**



















































#### **SEALS FOR ALUNIMUM DOOR**





















































#### ALUMINUM DOOR AND WINDOW ANTI-COVER ADHESIVE STRIP

This series of aluminum doors and windows cover rubber strip, using high elasticity TPE rubber material exquisite and become, due to good elasticity, moderate hardness and softness, easy to install and not easy to fall off, to solve the hard PVC cover size on the market is difficult to control, a little bit too big is not easy to install, small and card is not tight and easy to fall off, the scrap rate is high, is the aluminum doors and windows of the ideal supporting