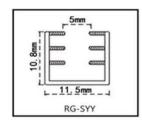

### RG SERIES SEALING SYSTEMS FOR MINIMALIST GLASS DOORS

This sealing systems for minimalist glass doors is beautifully designed and easy to install without traditional glue fixing and no additional sealant. Made of environmentally friendly materials with a long service life, creating a healthy life.

Easy installation
Securely fixed without additional sealant
Long service life
Environmentally friendly materials
Attractive design

Color is optional brown white black grey

Innovative nesting design

Fits perfectly into a variety of decorating styles

# RG SERIES SEALING SYSTEMS FOR MINIMALIST GLASS DOORS