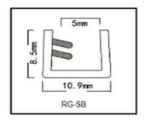

### RG SERIES SEALING SYSTEMS FOR MINIMALIST GLASS DOORS

This sealing systems for minimalist glass doors is beautifully designed and easy to install without traditional glue fixing and no additional sealant. Made of environmentally friendly materials with a long service life, creating a healthy life.

Easy installation
Securely fixed without additional sealant
Long service life
Environmentally friendly materials
Attractive design

Color is optional brown white black grey

Innovative nesting design

Fits perfectly into a variety of decorating styles

# RG SERIES SEALING SYSTEMS FOR MINIMALIST GLASS DOORS