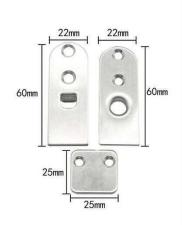

#### SEALS FOR STEEL PURIFICATION DOOR BOTTOM

This steel purification door bottom seal has several styles and models to choose from, perfectly adapting to all size needs. The automatic lifting function returns to the intelligent life. Made of high-quality steel, it can insulate cold and heat, not only dustproof but also insect-proof. Sufficient thickness can also sound insulation and noise reduction.

Thermal insulation

Dust and insect repellent

Noise reduction

**Automatic lifting** 

Made of high quality aluminum

Sound and noise reduction

INSULATION SEALING SOLUTION www.ressaseal.com

#### SEALS FOR STEEL PURIFICATION DOOR BOTTOM

- Housing is 6063 aluminum with 304 stainless steel fasteners and screws.
- 2. Silicone rubber seal as standard.
- 3. Round brass heads are standard.
- 4. Lengths: customized from 300 mm to 1500 mm.
- 5. Normal lengths 800 mm, 915 mm and 1000 mm 800 mm can be cut to 700 mm 915 mm can be cut to 800 mm 1000 mm can be cut to 900 mm.

- Housing is 6063 aluminum with 304 stainless steel fasteners and screws.
- 2. Silicone rubber seal as standard.
- 3. Round brass heads are standard.
- 4. Lengths: customized from 300 mm to 1500 mm.
- 5. Normal lengths 800 mm, 915 mm and 1000 mm 800 mm can be cut to 700 mm 915 mm can be cut to 800 mm 1000 mm can be cut to 900 mm.

- 1. Housing is 6063 aluminum with 304 stainless steel fasteners and screws.
- 2. TPE seals are used.
- 3. Round brass heads are standard.
- 4. Lengths: customized from 300 mm to 1500 mm.
- 5. Normal lengths 800 mm, 915 mm and 1000 mm 800 mm can be cut to 700 mm 915 mm can be cut to 800 mm 1000 mm can be cut to 900 mm.