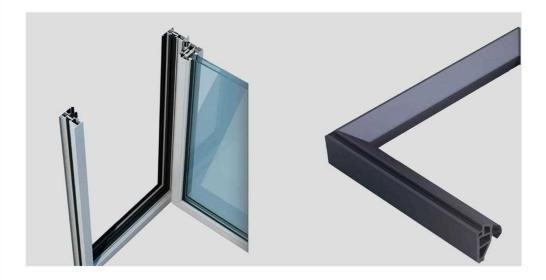

### RY-EPDM SERIES WEATHER SEALING STRIP FOR BRIDGE ALUMINIUM

REPDM-C weldable sealing strips, mainly used in building window and door facade systems, combines the advantages of EPDM material and efficient processing into one, no hardening of adhesive corners in welding, strong thermal insulation, outstanding long-lasting sealing and excellent acoustic and thermal insulation properties, long service life, high elasticity and long-term elastic recovery.

Clean and hygienic indoor climate
Physical and chemical properties of exposure
Creating quiet and energy efficient living spaces at home
Soft and completely sealed corners
High tolerance compensation for multiple glazing

No gum angle hardening during welding

One-piece adhesive tape for complete sealing

Low-energy door frame EPDM sealing tape is made of high-quality imported rubber from abroad, adopting automobile and production technology, the whole frame is vulcanized and welded as a whole, and the corners are perfectly fitted to achieve the ultimate sealing.