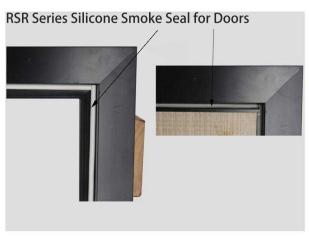

#### **RSR SERIES** SILICONE SMOKE SEAL FOR DOORS

RSR series smoke seal is manufactured of high temperature silicone rubber which is self-extinguishing It can be used on doors where require smoke protection.

RSR is an adhesive-backed silicone gasket seal, it demonstrates extremely low closing force with excellent compression and the door latches easily.

It can be installed on the perimeter of door opening to slow and prevent the passage of smoke weather sound and dirt.