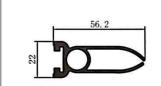

#### RY-EPDM SERIES WEATHER SEALING STRIP

RY-EPDM4110

RY-EPDM333212

RY-EPDM159135

RY-EPDM3347

RY-EPDM20219

RY-EPDM334203

RY-EPDM8289

RY-EPDM295266

RY-EPDM1510

RY-EPDM6791

RY-EPDM59222

RY-EPDM75101

RY-EPDM339155

RY-EPDM64148

RY-EPDM2312

RY-EPDM1514

RY-EPDM41613

RY-EPDM537517

RY-EPDM389144

RY-EPDM81123

RY-EPDM338157