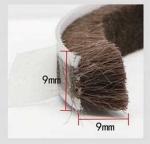

# RRYSJJ SERIES ACOUSTIC AND SMOKE CORNER SEAL

RRYSJJ series acoustic and smoke corner seal provides the acoustic smoke and heat (cold &hot) sealing for the gaps of door edges and frames.

Unique easy installation
Product comes with strong self-adhesive
Minimum gap seal size 3mm/4mm
Excellent compression and deflection performance
Reduced door closing force due to a low co-efficient material of fins

Regular color is brown Color customization is available

Rigid part is typically used to maintain shape and provide structural support, while soft part is utilized for sealing and flexibility, ensuring better adaptation to various surfaces and shapes.

This combination effectively prevents smoke from infiltrating indoors through door or window gaps, while ensuring durability and reliability in installation.