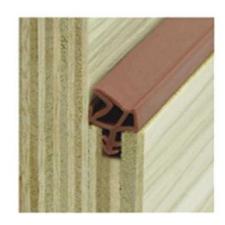

# RRYSJJ SERIES ACOUSTIC AND SMOKE CORNER SEAL

RRYSJJ series acoustic and smoke corner seal provides the acoustic smoke and heat (cold &hot) sealing for the gaps of door edges and frames.

Unique easy installation
Product comes with strong self-adhesive
Minimum gap seal size 3mm/4mm
Excellent compression and deflection performance
Reduced door closing force due to a low co-efficient material of fins

Regular color is brown Color customization is available

Rigid part is typically used to maintain shape and provide structural support, while soft part is utilized for sealing and flexibility, ensuring better adaptation to various surfaces and shapes.

This combination effectively prevents smoke from infiltrating indoors through door or window gaps, while ensuring durability and reliability in installation.