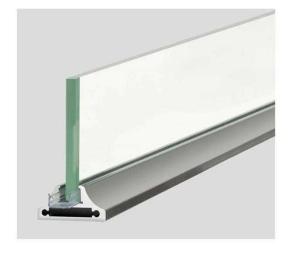

### RG SERIES SEALING SYSTEMS FOR MINIMALIST GLASS DOORS

This sealing systems for minimalist glass doors is beautifully designed and easy to install without traditional glue fixing and no additional sealant. Made of environmentally friendly materials with a long service life, creating a healthy life.

Easy installation
Securely fixed without additional sealant
Long service life
Environmentally friendly materials
Attractive design

Color is optional brown white black grey

Innovative nesting design

Fits perfectly into a variety of decorating styles

# RG SERIES SEALING SYSTEMS FOR MINIMALIST GLASS DOORS