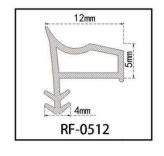

#### RY-EPDM SERIES WEATHER SEALING STRIP

RY-EPDM4110

RY-EPDM333212

RY-EPDM159135

RY-EPDM3347

RY-EPDM20219

RY-EPDM334203

RY-EPDM8289

RY-EPDM295266

RY-EPDM1510

RY-EPDM6791

RY-EPDM59222

RY-EPDM75101

RY-EPDM339155

RY-EPDM64148

RY-EPDM2312

RY-EPDM1514

RY-EPDM41613

RY-EPDM537517

RY-EPDM389144

RY-EPDM81123

RY-EPDM338157