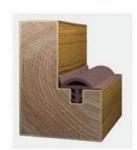

os National fire protection certification has been obtained Compression permanent deformation less than 5% Resistant to high and low temperatures from -60°C to +70°C No sticking, no hardening, no color fading Strong fatigue resistance More advantages in watertightness and airtightness





RBFW is more advantageous in terms of watertightness and airtightness



Enclosed soundproofing performance is even more

RTXT made of the high quality flexible modify PVC/TPE material, it is a high elastic doorstop frame seal suitable for wooden door groove frame. It has the excellent sound insulation, dust insulation and decorative effect. Because of the good elastic and flexibility characteristic, it has stable shope with long-term use life and can effectively prevent the noise dust wind and rain.



















































































































































































































# RRYSJJ SERIES ACOUSTIC AND SMOKE CORNER SEAL

RRYSJJ series acoustic and smoke corner seal provides the acoustic smoke and heat (cold &hot) sealing for the gaps of door edges and frames.

Unique easy installation
Product comes with strong self-adhesive
Minimum gap seal size 3mm/4mm
Excellent compression and deflection performance
Reduced door closing force due to a low co-efficient material of fins

Regular color is brown Color customization is available





Rigid part is typically used to maintain shape and provide structural support, while soft part is utilized for sealing and fle