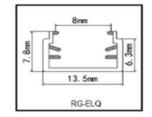

### RG SERIES SEALING SYSTEMS FOR MINIMALIST GLASS DOORS

This sealing systems for minimalist glass doors is beautifully designed and easy to install without traditional glue fixing and no additional sealant. Made of environmentally friendly materials with a long service life, creating a healthy life.

Easy installation
Securely fixed without additional sealant
Long service life
Environmentally friendly materials
Attractive design

Color is optional brown white black grey

Innovative nesting design

Fits perfectly into a variety of decorating styles

# RG SERIES SEALING SYSTEMS FOR MINIMALIST GLASS DOORS