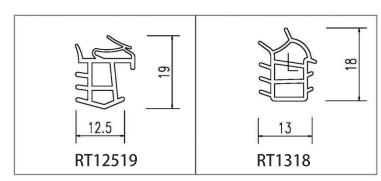

#### RY-EPDM SERIES WEATHER SEALING STRIP

RY-EPDM4110

RY-EPDM333212

RY-EPDM159135

RY-EPDM3347

RY-EPDM20219

RY-EPDM334203

RY-EPDM8289

RY-EPDM295266

RY-EPDM1510

RY-EPDM6791

RY-EPDM59222

RY-EPDM75101

RY-EPDM339155

RY-EPDM64148

RY-EPDM2312

RY-EPDM1514

RY-EPDM41613

RY-EPDM537517

RY-EPDM389144

RY-EPDM81123

RY-EPDM338157