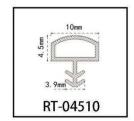

#### RY-EPDM SERIES WEATHER SEALING STRIP

RY-EPDM4110

RY-EPDM333212

RY-EPDM159135

RY-EPDM3347

RY-EPDM20219

RY-EPDM334203

RY-EPDM8289

RY-EPDM295266

RY-EPDM1510

RY-EPDM6791

RY-EPDM59222

RY-EPDM75101

RY-EPDM339155

RY-EPDM64148

RY-EPDM2312

RY-EPDM1514

RY-EPDM41613

RY-EPDM537517

RY-EPDM389144

RY-EPDM81123

RY-EPDM338157