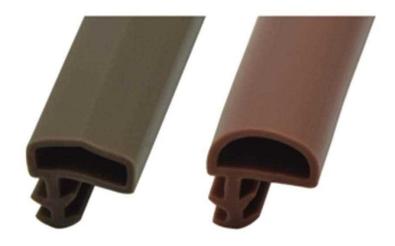

#### RY-EPDM SERIES WEATHER SEALING STRIP FOR BRIDGE ALUMINIUM

RY-EPDM series weather sealing strip realize seamless corner joining process, sealing effect is more excellent. The combination of dense and foam technology, reasonable design will achieve the best heat preservation and sound insulation effect. Excellent aging-resistant materials can be adapted to a variety of working environments. A variety of production processes, can provide the best design in a timely manner. Colorful raw materials can be produced to meet a variety of design needs.

#### RY-EPDM SERIES WEATHER SEALING STRIP FOR BRIDGE ALUMINIUM

### RY-EPDM SERIES WEATHER SEALING STRIP FOR BRIDGE ALUMINIUM

REPDM-C weldable sealing strips, mainly used in building window and door facade systems, combines the advantages of EPDM material and efficient processing into one, no hardening of adhesive corners in welding, strong thermal insulation, outstanding long-lasting sealing and excellent acoustic and thermal insulation properties, long service life, high elasticity and long-term elastic recovery.