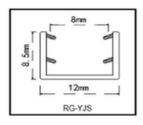

### RG SERIES SEALING SYSTEMS FOR MINIMALIST GLASS DOORS

This sealing systems for minimalist glass doors is beautifully designed and easy to install without traditional glue fixing and no additional sealant. Made of environmentally friendly materials with a long service life, creating a healthy life.

Easy installation
Securely fixed without additional sealant
Long service life
Environmentally friendly materials
Attractive design

Color is optional brown white black grey

Innovative nesting design

Fits perfectly into a variety of decorating styles

# RG SERIES SEALING SYSTEMS FOR MINIMALIST GLASS DOORS