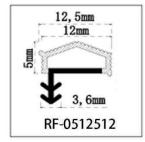

#### RY-EPDM SERIES WEATHER SEALING STRIP

RY-EPDM4110

RY-EPDM333212

RY-EPDM159135

RY-EPDM3347

RY-EPDM20219

RY-EPDM334203

RY-EPDM8289

RY-EPDM295266

RY-EPDM1510

RY-EPDM6791

RY-EPDM59222

RY-EPDM75101

RY-EPDM339155

RY-EPDM64148

RY-EPDM2312

RY-EPDM1514

RY-EPDM41613

RY-EPDM537517

RY-EPDM389144

RY-EPDM81123

RY-EPDM338157