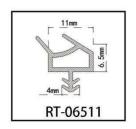

#### RY-EPDM SERIES WEATHER SEALING STRIP

RY-EPDM4110

RY-EPDM333212

RY-EPDM159135

RY-EPDM3347

RY-EPDM20219

RY-EPDM334203

RY-EPDM8289

RY-EPDM295266

RY-EPDM1510

RY-EPDM6791

RY-EPDM59222

RY-EPDM75101

RY-EPDM339155

RY-EPDM64148

RY-EPDM2312

RY-EPDM1514

RY-EPDM41613

RY-EPDM537517

RY-EPDM389144

RY-EPDM81123

RY-EPDM338157