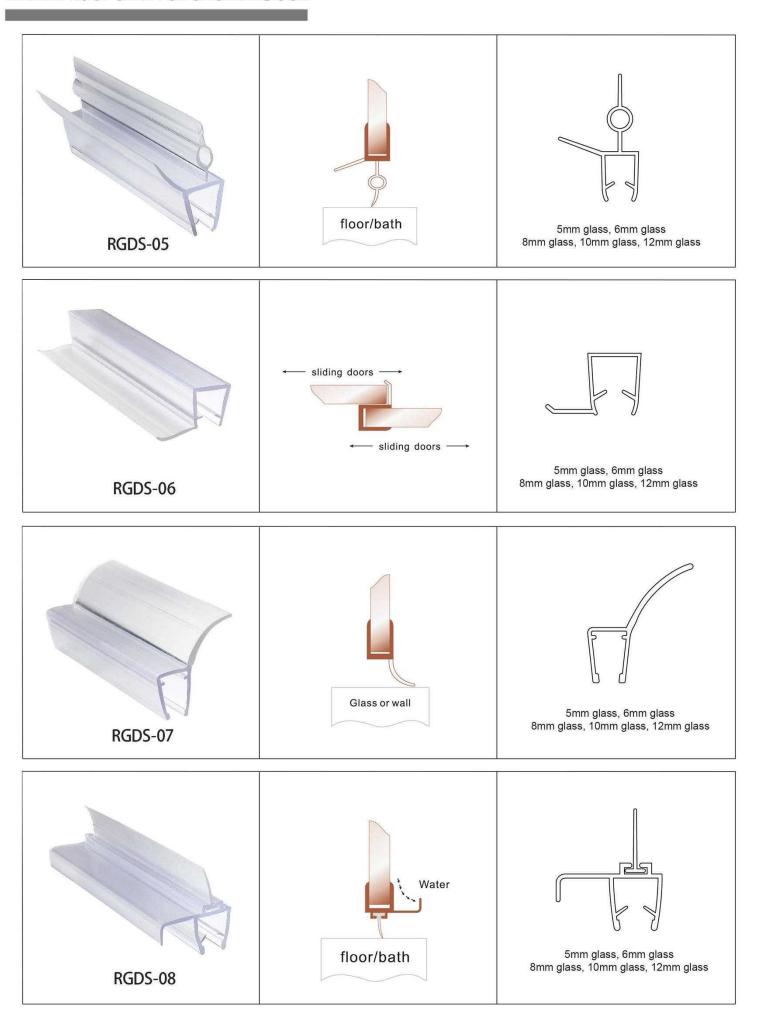

terproof and sealed. And the strip has a magnetic model, the magnet has a variety of colors to choose from, more integrated into the decorative style. It can be used for glass thickness of 5 6 8 10 12mm to meet different size options.

High quality material, environmental health Hard plus soft PVC, strong waterproof performance Magnetic strip embedded, the door will not be popped open Multiple sizes and choices Can be integrated into different decoration styles





Suitable for multiple locations in the shower



Incorporate a variety of decorating styles



### RGDS-M SERIES MAGNETIC WATERPROOF SEAL FOR SHOWER DOOR



















5mm glass, 6mm glass 8mm glass, 10mm glass, 12mm glass



























5mm glass, 6mm glass 8mm glass, 10mm glass, 12mm glass

































#### **SEALS FOR ALUNIMUM DOOR**



















































### **SEALS FOR ALUNIMUM DOOR**



















































#### **SEALS FOR ALUNIMUM DOOR**





















































#### ALUMINUM DOOR AND WINDOW ANTI-COVER ADHESIVE STRIP

This series of aluminum doors and windows cover rubber strip, using high elasticity TPE rubber material exquisite and become, due to good elasticity, moderate hardness and softness, easy to install and not easy to fall off, to solve the hard PVC cover size on the market is difficult to control, a little bit too big is not easy to install, small and card is not tight and easy to fall off, the scrap rate is high, is the aluminum doors and windows of the ideal supporting pro