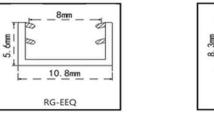

### RG SERIES SEALING SYSTEMS FOR MINIMALIST GLASS DOORS

This sealing systems for minimalist glass doors is beautifully designed and easy to install without traditional glue fixing and no additional sealant. Made of environmentally friendly materials with a long service life, creating a healthy life.

Easy installation
Securely fixed without additional sealant
Long service life
Environmentally friendly materials
Attractive design

Color is optional brown white black grey

Innovative nesting design

Fits perfectly into a variety of decorating styles

# RG SERIES SEALING SYSTEMS FOR MINIMALIST GLASS DOORS