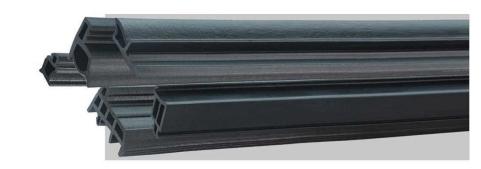

# RY-EPDM SERIES WEATHER SEALING STRIP FOR ALUMINUM-CLAD WOOD DOOR AND WINDOW

RY-EPDM series aluminum alloy coated wooden door and window waterproof seal strip can realize seamless corner joining process and better sealing effect. The combination of dense and foam technology, reasonable design will maximize the effect of heat preservation and sound insulation. Excellent aging-resistant materials, adaptable to a variety of working environments. A variety of production processes, can provide the best design program in a timely manner.

Working temperature in -40°C-150°C
Service life can reach more than 25 years
Thermal and acoustic insulation to the extreme
Clip line production to prevent transition stretching
Seamless corner joining process for better sealing effect
Resistant to aging and adaptable to a variety of working environments

Colors can produce colored raw materials, avoiding a single black product

Excellent workmanship, thermal and acoustic insulation to the extreme

Seamless corner joining process for better sealing effect