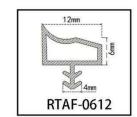

gh and low temperatures from -60°C to +70°C No sticking, no hardening, no color fading Strong fatigue resistance More advantages in watertightness and airtightness





RBFW is more advantageous in terms of watertightness and airtightness



Enclosed soundproofing performance is even more

RTXT made of the high quality flexible modify PVC/TPE material, it is a high elastic doorstop frame seal suitable for wooden door groove frame. It has the excellent sound insulation, dust insulation and decorative effect. Because of the good elastic and flexibility characteristic, it has stable shope with long-term use life and can effectively prevent the noise dust wind and rain.



















































































































































































































# RRYSJJ SERIES ACOUSTIC AND SMOKE CORNER SEAL

RRYSJJ series acoustic and smoke corner seal provides the acoustic smoke and heat (cold &hot) sealing for the gaps of door edges and frames.

Unique easy installation
Product comes with strong self-adhesive
Minimum gap seal size 3mm/4mm
Excellent compression and deflection performance
Reduced door closing force due to a low co-efficient material of fins

Regular color is brown Color customization is available





Rigid part is typically used to maintain shape and provide structural support, while soft part is utilized for sealing and flexibility, ensuring better adaptation to various surfaces and shapes.

This combination effectively prevents smoke from inf