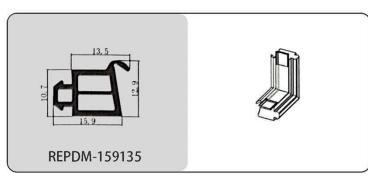

#### RY-EPDM SERIES WEATHER SEALING STRIP

RY-EPDM4110

RY-EPDM333212

RY-EPDM159135

RY-EPDM3347

RY-EPDM20219

RY-EPDM334203

RY-EPDM8289