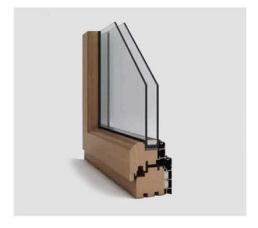

# RY-EPDM SERIES WEATHER SEALING STRIP FOR ALUMINUM-CLAD WOOD DOOR AND WINDOW

RY-EPDM series aluminum alloy coated wooden door and window waterproof seal strip can realize seamless corner joining process and better sealing effect. The combination of dense and foam technology, reasonable design will maximize the effect of heat preservation and sound insulation. Excellent aging-resistant materials, adaptable to a variety of working environments. A variety of production processes, can provide the best design program in a timely manner.

Working temperature in -40°C-150°C
Service life can reach more than 25 years
Thermal and acoustic insulation to the extreme
Clip line production to prevent transition stretching
Seamless corner joining process for better sealing effect
Resistant to aging and adaptable to a variety of working environments

Colors can produce colored raw materials, avoiding a single black product

Excellent workmanship, thermal and acoustic insulation to the extreme

Seamless corner joining process for better sealing effect