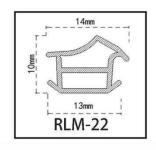

#### RY-EPDM SERIES WEATHER SEALING STRIP

RY-EPDM4110

RY-EPDM333212

RY-EPDM159135

RY-EPDM3347

RY-EPDM20219

RY-EPDM334203

RY-EPDM8289

RY-EPDM295266

RY-EPDM1510

RY-EPDM6791

RY-EPDM59222

RY-EPDM75101

RY-EPDM339155

RY-EPDM64148

RY-EPDM2312

RY-EPDM1514

RY-EPDM41613

RY-EPDM537517

RY-EPDM389144

RY-EPDM81123

RY-EPDM338157