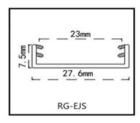

### RG SERIES SEALING SYSTEMS FOR MINIMALIST GLASS DOORS

This sealing systems for minimalist glass doors is beautifully designed and easy to install without traditional glue fixing and no additional sealant. Made of environmentally friendly materials with a long service life, creating a healthy life.

Easy installation
Securely fixed without additional sealant
Long service life
Environmentally friendly materials
Attractive design

Color is optional brown white black grey

Innovative nesting design

Fits perfectly into a variety of decorating styles

# RG SERIES SEALING SYSTEMS FOR MINIMALIST GLASS DOORS