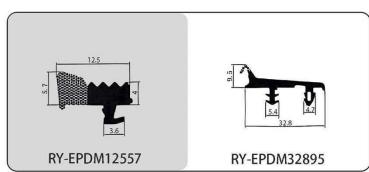

#### RY-EPDM SERIES WEATHER SEALING STRIP

RY-EPDM sealing strip adopts high-temperature shaping microwave vulcanization process, with good tensile and compression deformation resistance, air aging resistance, ozone aging resistance and a wide range of operating temperature (-50C-+150  $^{\circ}$ C) and other properties, long service life. For different shapes, different materials or different application scenarios characterized by demand, can meet the needs of design and development and use.

Heat and cold resistance Resistant to air and ozone aging Wide operating temperature range Meets the needs of design development and use

Meets a wide range of design development and utilization needs

Good tensile and compressive deformation resistance

RY-EPDM295266

RY-EPDM1510

RY-EPDM6791

RY-EPDM59222

RY-EPDM75101

RY-EPDM339155

RY-EPDM64148

RY-EPDM2312