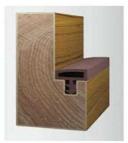

RBFW is more advantageous in terms of watertightness and airtightness

Enclosed soundproofing performance is even more

RTXT made of the high quality flexible modify PVC/TPE material, it is a high elastic doorstop frame seal suitable for wooden door groove frame. It has the excellent sound insulation, dust insulation and decorative effect. Because of the good elastic and flexibility characteristic, it has stable shope with long-term use life and can effectively prevent the noise dust wind and rain.