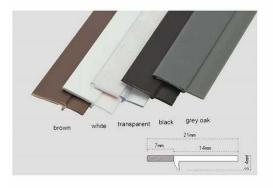

when it is closed



#### SEALS FOR WARDROBE AND CABINET SWING DOOR

Seals for wardrobe and cabinet swing door is an excellent sealing material made of PVC, not only can effectively prevent dust, but also can be insect-proof, moisture-proof, anti-oil smoke, cabinet door sealing and so on. Easy to install, just measure the required length, cut the excess part, tear off the adhesive release paper and paste the dust seal to the side of the cabinet door.

Adhesive fixing part is hard PVC, sealing gap part is soft PVC
Dustproof, insect-proof
Moisture-proof, smoke-proof, and prevent the cabinet door from closing automatically
Excellent wear resistance, not easy to wear
Easy installation with strong self-adhesive







Measure the required length when installing, cut the excess part, and then



First Generation Dust Seal



Second Generation Dust Seal



#### **SEALS FOR CUSTOMIZATION**





















































#### **SEALS FOR CUSTOMIZATION**





















































### **SEALS FOR CUSTOMIZATION**





















































#### SEALS FOR STEEL PURIFICATION DOOR BOTTOM

This steel purification door bottom seal has several styles and models to choose from, perfectly adapting to all size needs. The automatic lifting function returns to the intelligent life. Made of high-quality steel, it can insulate cold and heat, not only dustproof but also insect-proof. Sufficient thickness can also sound insulation and noise reduction.











Thermal insulation

Dust and insect repellent

Noise reduction