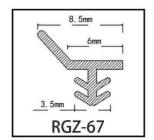

#### RY-EPDM SERIES WEATHER SEALING STRIP

RY-EPDM4110

RY-EPDM333212

RY-EPDM159135

RY-EPDM3347

RY-EPDM20219

RY-EPDM334203

RY-EPDM8289

RY-EPDM295266

RY-EPDM1510

RY-EPDM6791

RY-EPDM59222

RY-EPDM75101

RY-EPDM339155

RY-EPDM64148

RY-EPDM2312

RY-EPDM1514

RY-EPDM41613

RY-EPDM537517

RY-EPDM389144

RY-EPDM81123

RY-EPDM338157