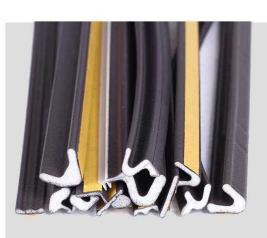

#### **REPDM SERIES RUBBER SEAL**

REPDM series rubber seal is a superior seal material to prevent the heat cold wind noisy moisture gases dust and worm. Product has long-lasting performance and long service life even in harsh environmental conditions. After long time pressing, the material is able to recover its original shape quickly and its sealing effect is maintained.

**EPDM** foaming rubber

Sound insulation and noise reduction

Energy saving - cold and heat resistance

Weather and aging resistance

Easy installation with strong self-adhesive

Customized designs are available

For all kinds of security door, wooden door and window gaps.

Color is optional brown white black grey

Various models and sizes available

Different lengths in different packages