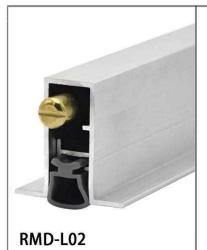

#### SEALS FOR STEEL PURIFICATION DOOR BOTTOM

This steel purification door bottom seal has several styles and models to choose from, perfectly adapting to all size needs. The automatic lifting function returns to the intelligent life. Made of high-quality steel, it can insulate cold and heat, not only dustproof but also insect-proof. Sufficient thickness can also sound insulation and noise reduction.

Thermal insulation

Dust and insect repellent

Noise reduction

**Automatic lifting** 

Made of high quality aluminum

Sound and noise reduction

INSULATION SEALING SOLUTION www.ressaseal.com

#### SEALS FOR STEEL PURIFICATION DOOR BOTTOM

- Housing is 6063 aluminum with 304 stainless steel fasteners and screws.
- 2. Silicone rubber seal as standard.
- 3. Round brass heads are standard.
- 4. Lengths: customized from 300 mm to 1500 mm.
- 5. Normal lengths 800 mm, 915 mm and 1000 mm 800 mm can be cut to 700 mm 915 mm can be cut to 800 mm 1000 mm can be cut to 900 mm.

- Housing is 6063 aluminum with 304 stainless steel fasteners and screws.
- 2. Silicone rubber seal as standard.
- 3. Round brass heads are standard.
- 4. Lengths: customized from 300 mm to 1500 mm.
- 5. Normal lengths 800 mm, 915 mm and 1000 mm 800 mm can be cut to 700 mm 915 mm can be cut to 800 mm 1000 mm can be cut to 900 mm.