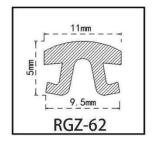

Easy to install, just measure the required length, cut the excess part, tear off the adhesive release paper and paste the dust seal to the side of the cabinet door.

Adhesive fixing part is hard PVC, sealing gap part is soft PVC
Dustproof, insect-proof
Moisture-proof, smoke-proof, and prevent the cabinet door from closing automatically
Excellent wear resistance, not easy to wear
Easy installation with strong self-adhesive







Measure the required length when installing, cut the excess part, and then



First Generation Dust Seal



Second Generation Dust Seal



#### **SEALS FOR CUSTOMIZATION**





















































#### **SEALS FOR CUSTOMIZATION**





















































### **SEALS FOR CUSTOMIZATION**





















































#### SEALS FOR STEEL PURIFICATION DOOR BOTTOM

This steel purification door bottom seal has several styles and models to choose from, perfectly adapting to all size needs. The automatic lifting function returns to the intelligent life. Made of high-quality steel, it can insulate cold and heat, not only dustproof but also insect-proof. Sufficient thickness can also sound insulation and noise reduction.











Thermal insulation

Dust and insect repellent

Noise reduction

**Automatic lifting** 







Made of high quality aluminum



Sound and noise reduction

INSULATION SEALING SOLUTION www.ressaseal.com



#### SEALS FOR STEEL PURIFICATION DOOR BOTTOM







- Housing is 6063 aluminum with 304 stainless steel fasteners and screws.
- 2. Silicone rubber sea