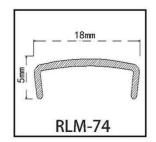

vironmental health Hard plus soft PVC, strong waterproof performance Magnetic strip embedded, the door will not be popped open Multiple sizes and choices Can be integrated into different decoration styles





Suitable for multiple locations in the shower



Incorporate a variety of decorating styles



### RGDS-M SERIES MAGNETIC WATERPROOF SEAL FOR SHOWER DOOR



















5mm glass, 6mm glass 8mm glass, 10mm glass, 12mm glass



























5mm glass, 6mm glass 8mm glass, 10mm glass, 12mm glass

































#### **SEALS FOR ALUNIMUM DOOR**



















































### **SEALS FOR ALUNIMUM DOOR**



















































#### **SEALS FOR ALUNIMUM DOOR**





















































#### ALUMINUM DOOR AND WINDOW ANTI-COVER ADHESIVE STRIP

This series of aluminum doors and windows cover rubber strip, using high elasticity TPE rubber material exquisite and become, due to good elasticity, moderate hardness and softness, easy to install and not easy to fall off, to solve the hard PVC cover size on the market is difficult to control, a little bit too big is not easy to install, small and card is not tight and easy to fall off, the scrap rate is high, is the aluminum doors and windows of the ideal supporting products.

Made of high elasticity TPE rubber material Good elasticity, soft and hard, can effectively play its role Easy to install, solving the problem of difficult to control the size of rigid PVC cover plate Solve the problems of easy to fall off and high scra