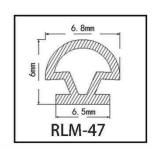

#### RY-EPDM SERIES WEATHER SEALING STRIP

RY-EPDM4110

RY-EPDM333212

RY-EPDM159135

RY-EPDM3347

RY-EPDM20219

RY-EPDM334203

RY-EPDM8289

RY-EPDM295266

RY-EPDM1510

RY-EPDM6791

RY-EPDM59222

RY-EPDM75101

RY-EPDM339155

RY-EPDM64148

RY-EPDM2312

RY-EPDM1514

RY-EPDM41613

RY-EPDM537517

RY-EPDM389144

RY-EPDM81123

RY-EPDM338157