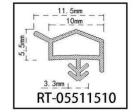

#### RY-EPDM SERIES WEATHER SEALING STRIP

RY-EPDM4110

RY-EPDM333212

RY-EPDM159135

RY-EPDM3347

RY-EPDM20219

RY-EPDM334203

RY-EPDM8289

RY-EPDM295266

RY-EPDM1510

RY-EPDM6791

RY-EPDM59222

RY-EPDM75101

RY-EPDM339155

RY-EPDM64148

RY-EPDM2312

RY-EPDM1514

RY-EPDM41613

RY-EPDM537517

RY-EPDM389144

RY-EPDM81123

RY-EPDM338157