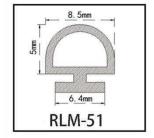

#### RY-EPDM SERIES WEATHER SEALING STRIP

RY-EPDM4110

RY-EPDM333212

RY-EPDM159135

RY-EPDM3347

RY-EPDM20219

RY-EPDM334203

RY-EPDM8289

RY-EPDM295266

RY-EPDM1510

RY-EPDM6791

RY-EPDM59222

RY-EPDM75101

RY-EPDM339155

RY-EPDM64148

RY-EPDM2312

RY-EPDM1514

RY-EPDM41613

RY-EPDM537517

RY-EPDM389144

RY-EPDM81123

RY-EPDM338157