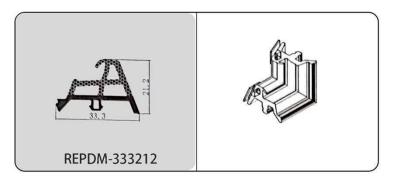

#### RY-EPDM SERIES WEATHER SEALING STRIP

RY-EPDM4110

RY-EPDM333212

RY-EPDM159135

RY-EPDM3347

RY-EPDM20219

RY-EPDM334203

RY-EPDM8289