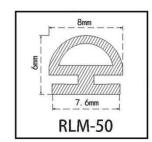

#### RY-EPDM SERIES WEATHER SEALING STRIP

RY-EPDM4110

RY-EPDM333212

RY-EPDM159135

RY-EPDM3347

RY-EPDM20219

RY-EPDM334203

RY-EPDM8289

RY-EPDM295266

RY-EPDM1510

RY-EPDM6791

RY-EPDM59222

RY-EPDM75101

RY-EPDM339155

RY-EPDM64148

RY-EPDM2312

RY-EPDM1514

RY-EPDM41613

RY-EPDM537517

RY-EPDM389144

RY-EPDM81123

RY-EPDM338157