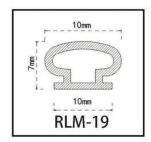

colors to choose from, more integrated into the decorative style. It can be used for glass thickness of 5 6 8 10 12mm to meet different size options.

High quality material, environmental health Hard plus soft PVC, strong waterproof performance Magnetic strip embedded, the door will not be popped open Multiple sizes and choices Can be integrated into different decoration styles





Suitable for multiple locations in the shower



Incorporate a variety of decorating styles



### RGDS-M SERIES MAGNETIC WATERPROOF SEAL FOR SHOWER DOOR



















5mm glass, 6mm glass 8mm glass, 10mm glass, 12mm glass



























5mm glass, 6mm glass 8mm glass, 10mm glass, 12mm glass

































#### **SEALS FOR ALUNIMUM DOOR**



















































### **SEALS FOR ALUNIMUM DOOR**



















































#### **SEALS FOR ALUNIMUM DOOR**





















































#### ALUMINUM DOOR AND WINDOW ANTI-COVER ADHESIVE STRIP

This series of aluminum doors and windows cover rubber strip, using high elasticity TPE rubber material exquisite and become, due to good elasticity, moderate hardness and softness, easy to install and not easy to fall off, to solve the hard PVC cover size on the market is difficult to control, a little bit too big is not easy to install, small and card is not tight and easy to fall off, the scrap rate is high, is the aluminum doors and windows of the ideal supporting products.

Made of high elasticity TPE rubber material Good elasticity, soft and hard,