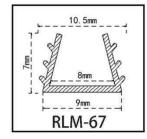

y material, environmental health Hard plus soft PVC, strong waterproof performance Magnetic strip embedded, the door will not be popped open Multiple sizes and choices Can be integrated into different decoration styles





Suitable for multiple locations in the shower



Incorporate a variety of decorating styles



### RGDS-M SERIES MAGNETIC WATERPROOF SEAL FOR SHOWER DOOR



















5mm glass, 6mm glass 8mm glass, 10mm glass, 12mm glass



























5mm glass, 6mm glass 8mm glass, 10mm glass, 12mm glass

































#### **SEALS FOR ALUNIMUM DOOR**



















































### **SEALS FOR ALUNIMUM DOOR**



















































#### **SEALS FOR ALUNIMUM DOOR**





















































#### ALUMINUM DOOR AND WINDOW ANTI-COVER ADHESIVE STRIP

This series of aluminum doors and windows cover rubber strip, using high elasticity TPE rubber material exquisite and become, due to good elasticity, moderate hardness and softness, easy to install and not easy to fall off, to solve the hard PVC cover size on the market is difficult to control, a little bit too big is not easy to install, small and card is not tight and easy to fall off, the scrap rate is high, is the aluminum doors and windows of the ideal supporting products.

Made of high elasticity TPE rubber material Good elasticity, soft and hard, can effectively play its role Easy to install, solving the problem of difficult to control the size of rigid PVC cover plate Solve the problems of easy to fall off