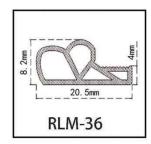

#### RY-EPDM SERIES WEATHER SEALING STRIP

RY-EPDM4110

RY-EPDM333212

RY-EPDM159135

RY-EPDM3347

RY-EPDM20219

RY-EPDM334203

RY-EPDM8289

RY-EPDM295266

RY-EPDM1510

RY-EPDM6791

RY-EPDM59222

RY-EPDM75101

RY-EPDM339155

RY-EPDM64148

RY-EPDM2312

RY-EPDM1514

RY-EPDM41613

RY-EPDM537517

RY-EPDM389144

RY-EPDM81123

RY-EPDM338157