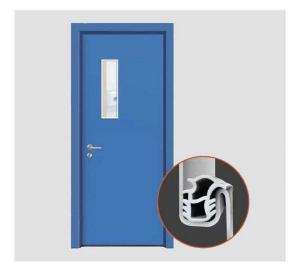

#### **REPDM SERIES RUBBER SEAL**

REPDM series rubber seal is a superior seal material to prevent the heat cold wind noisy moisture gases dust and worm. Product has long-lasting performance and long service life even in harsh environmental conditions. After long time pressing, the material is able to recover its original shape quickly and its sealing effect is maintained.

**EPDM** foaming rubber

Sound insulation and noise reduction

Energy saving - cold and heat resistance

Weather and aging resistance

Easy installation with strong self-adhesive

Customized designs are available

For all kinds of security door, wooden door and window gaps.

Color is optional brown white black grey

Various models and sizes available

Different lengths in different packages