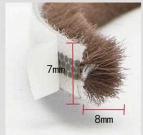

# RRYSJJ SERIES ACOUSTIC AND SMOKE CORNER SEAL

RRYSJJ series acoustic and smoke corner seal provides the acoustic smoke and heat (cold &hot) sealing for the gaps of door edges and frames.

Unique easy installation
Product comes with strong self-adhesive
Minimum gap seal size 3mm/4mm
Excellent compression and deflection performance
Reduced door closing force due to a low co-efficient material of fins

Regular color is brown Color customization is available

Rigid part is typically used to maintain shape and provide structural support, while soft part is utilized for sealing and flexibility, ensuring better adaptation to various surfaces and shapes.

This combination effectively prevents smoke from infiltrating indoors through door or window gaps, while ensuring durability and reliability in installation.