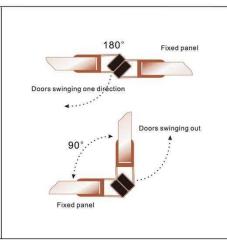

### RG SERIES SEALING SYSTEMS FOR MINIMALIST GLASS DOORS

This sealing systems for minimalist glass doors is beautifully designed and easy to install without traditional glue fixing and no additional sealant. Made of environmentally friendly materials with a long service life, creating a healthy life.

Easy installation
Securely fixed without additional sealant
Long service life
Environmentally friendly materials
Attractive design

Color is optional brown white black grey

Innovative nesting design

Fits perfectly into a variety of decorating styles

# RG SERIES SEALING SYSTEMS FOR MINIMALIST GLASS DOORS