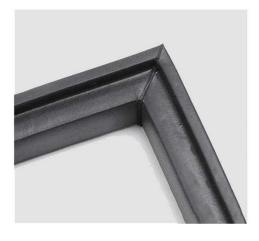

#### RY-EPDM SERIES WEATHER SEALING STRIP

RY-EPDM sealing strip adopts high-temperature shaping microwave vulcanization process, with good tensile and compression deformation resistance, air aging resistance, ozone aging resistance and a wide range of operating temperature (-50C-+150  $^{\circ}$ C) and other properties, long service life. For different shapes, different materials or different application scenarios characterized by demand, can meet the needs of design and development and use.

Heat and cold resistance Resistant to air and ozone aging Wide operating temperature range Meets the needs of design development and use

Meets a wide range of design development and utilization needs

Good tensile and compressive deformation resistance