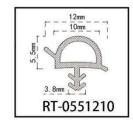

#### RY-EPDM SERIES WEATHER SEALING STRIP

RY-EPDM sealing strip adopts high-temperature shaping microwave vulcanization process, with good tensile and compression deformation resistance, air aging resistance, ozone aging resistance and a wide range of operating temperature (-50C-+150  $^{\circ}$ C) and other properties, long service life. For different shapes, different materials or different application scenarios characterized by demand, can meet the needs of design and development and use.

Heat and cold resistance Resistant to air and ozone aging Wide operating temperature range Meets the needs of design development and use

Meets a wide range of design development and utilization needs

Good tensile and compressive deformation resistance

#### RY-EPDM SERIES WEATHER SEALING STRIP

#### RY-EPDM SERIES WEATHER SEALING STRIP

RY-EPDM4110

RY-EPDM333212

RY-EPDM159135

RY-EPDM3347

RY-EPDM20219

RY-EPDM334203

RY-EPDM8289