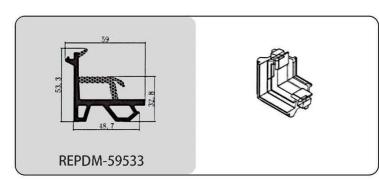

#### **REPDM SERIES RUBBER SEAL**

REPDM series rubber seal is a superior seal material to prevent the heat cold wind noisy moisture gases dust and worm. Product has long-lasting performance and long service life even in harsh environmental conditions. After long time pressing, the material is able to recover its original shape quickly and its sealing effect is maintained.

### **REPDM SERIES RUBBER SEAL**