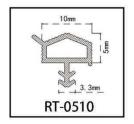

#### RY-EPDM SERIES WEATHER SEALING STRIP

RY-EPDM4110

RY-EPDM333212

RY-EPDM159135

RY-EPDM3347

RY-EPDM20219

RY-EPDM334203

RY-EPDM8289

RY-EPDM295266

RY-EPDM1510

RY-EPDM6791

RY-EPDM59222

RY-EPDM75101

RY-EPDM339155

RY-EPDM64148

RY-EPDM2312

RY-EPDM1514

RY-EPDM41613

RY-EPDM537517

RY-EPDM389144

RY-EPDM81123

RY-EPDM338157