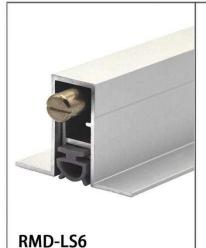

#### SEALS FOR STEEL PURIFICATION DOOR BOTTOM

This steel purification door bottom seal has several styles and models to choose from, perfectly adapting to all size needs. The automatic lifting function returns to the intelligent life. Made of high-quality steel, it can insulate cold and heat, not only dustproof but also insect-proof. Sufficient thickness can also sound insulation and noise reduction.

Thermal insulation

Dust and insect repellent

Noise reduction

**Automatic lifting** 

Made of high quality aluminum

Sound and noise reduction

INSULATION SEALING SOLUTION www.ressaseal.com