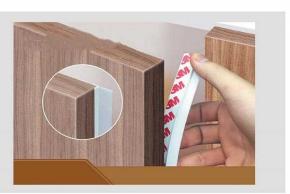

it can play the role of anti-collision at the same time of sealing. bounced open when it is closed



#### SEALS FOR WARDROBE AND CABINET SWING DOOR

Seals for wardrobe and cabinet swing door is an excellent sealing material made of PVC, not only can effectively prevent dust, but also can be insect-proof, moisture-proof, anti-oil smoke, cabinet door sealing and so on. Easy to install, just measure the required length, cut the excess part, tear off the adhesive release paper and paste the dust seal to the side of the cabinet door.

Adhesive fixing part is hard PVC, sealing gap part is soft PVC
Dustproof, insect-proof
Moisture-proof, smoke-proof, and prevent the cabinet door from closing automatically
Excellent wear resistance, not easy to wear
Easy installation with strong self-adhesive







Measure the required length when installing, cut the excess part, and then



First Generation Dust Seal



Second Generation Dust Seal



#### **SEALS FOR CUSTOMIZATION**





















































#### **SEALS FOR CUSTOMIZATION**





















































### **SEALS FOR CUSTOMIZATION**





















































#### SEALS FOR STEEL PURIFICATION DOOR BOTTOM

This steel purification door bottom seal has several styles and models to choose from, perfectly adapting to all size needs. The automatic lifting function returns to the intelligent life. Made of high-quality steel, it can insulate cold and heat, not only dustproof but also insect-proof. Sufficient thickness can also sound insulation and noise reduct