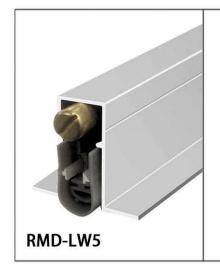

#### SEALS FOR STEEL PURIFICATION DOOR BOTTOM

- Housing is 6063 aluminum with 304 stainless steel fasteners and screws.
- 2. TPE seals are used.
- 3. Round brass heads are standard.
- 4. Lengths: Custom lengths from 300 mm to 1500 mm are available.
- 5. Normal lengths 800 mm, 915 mm and 1000 mm 800 mm can be cut to 700 mm 915 mm can be cut to 800 mm 1000 mm can be cut to 900 mm.

- Housing is 6063 aluminum with 304 stainless steel fasteners and screws.
- 2. TPE seals are used.
- 3. Round brass heads are standard.
- 4. Lengths: Custom lengths from 300 mm to 1500 mm are available.
- 5. Normal lengths 800 mm, 915 mm and 1000 mm 800 mm can be cut to 700 mm 915 mm can be cut to 800 mm 1000 mm can be cut to 900 mm.