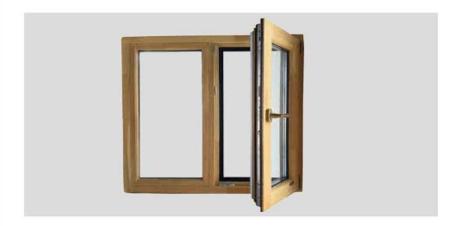

# RY-EPDM SERIES WEATHER SEALING STRIP FOR ALUMINUM-CLAD WOOD DOOR AND WINDOW

RY-EPDM series aluminum alloy coated wooden door and window waterproof seal strip can realize seamless corner joining process and better sealing effect. The combination of dense and foam technology, reasonable design will maximize the effect of heat preservation and sound insulation. Excellent aging-resistant materials, adaptable to a variety of working environments. A variety of production processes, can provide the best design program in a timely manner.

Working temperature in -40°C-150°C
Service life can reach more than 25 years
Thermal and acoustic insulation to the extreme
Clip line production to prevent transition stretching
Seamless corner joining process for better sealing effect
Resistant to aging and adaptable to a variety of working environments

Colors can produce colored raw materials, avoiding a single black product

Excellent workmanship, thermal and acoustic insulation to the extreme

Seamless corner joining process for better sealing effect