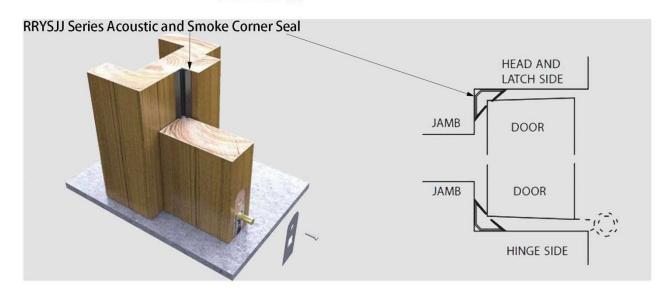

# RRYSJJ SERIES ACOUSTIC AND SMOKE CORNER SEAL

RRYSJJ series acoustic and smoke corner seal provides the acoustic smoke and heat (cold &hot) sealing for the gaps of door edges and frames.

Unique easy installation
Product comes with strong self-adhesive
Minimum gap seal size 3mm/4mm
Excellent compression and deflection performance
Reduced door closing force due to a low co-efficient material of fins

Regular color is brown Color customization is available

Rigid part is typically used to maintain shape and provide structural support, while soft part is utilized for sealing and flexibility, ensuring better adaptation to various surfaces and shapes.

This combination effectively prevents smoke from infiltrating indoors through door or window gaps, while ensuring durability and reliability in installation.