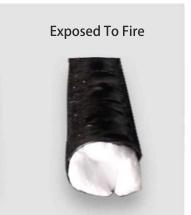

When meet fire, RYZW fireproof intumescent seals will fill the gun safe gaps more rapidly than other materials. It cooperates to protect inside cash, document, jewelry computers equipment and guns away from carbonization and damage.

RPBJQC is suitable for use around the perimeter of safe door and door frame. When fire happens, it will expand 7-10times to seal the space between safe door and frame to avoid the smoke fire and heat spreading to the safe inside. There are no smoke and heat leakage during this period to protect inside guns luxury material, important documents away from damage.