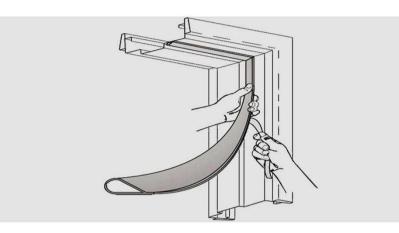

Regular color is black 📕 Color customization is available 🔳 🗔 📰 📕

**RYZW Series Intumescent Seal** 

**RYZW** 

RYZW activates at 100°C-120°C and expands 3-5 times from thickness direction to seal the space between gun safes door and frame prevent the heat and fire spreading to inside.

When meet fire, RYZW fireproof intumescent seals will fill the gun safe gaps more rapidly than other materials. It cooperates to protect inside cash, document, jewelry computers equipment and guns away from carbonization and damage.

## RYZW SERIES RIGID PVC CASE FIREPROOF INTUMESCENT SEAL FOR GUN SAFES

RYZW uses high-performance grid type double-sided tape for easy peel-n-stick application. The tape is strong and approved suitable for different surface spray designs of gun safes.