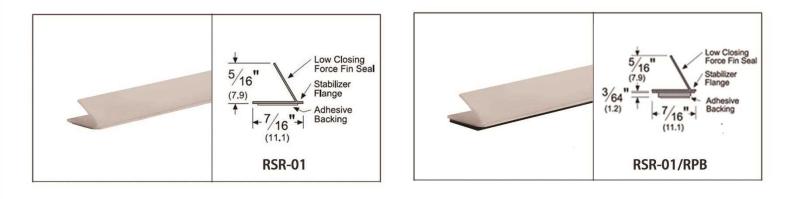

## RSR SERIES SMOKE SEAL FOR GUN SAFES AND FIREPROOF SAFES

ESSASEAL<sup>®</sup>

RSR series smoke seal is manufactured of high temperature silicone rubber which is self-extinguishing. It can be used on gun safes and fireproof safes that require smoke protection.

Designed for tighter frames Demonstrates extremely low closing force Impervious to fungus and mildew Function: Seal gap to prevent smoke weather dust Product comes with strong self-adhesive Length: 200m/roll and 2 rolls/carton

Color is optional 🔳 🗌 🔳

RSR is an adhesive-backed silicone gasket seal, it demonstrates extremely low closing force with excellent compression and the door latches easily.

It can be installed on the perimeter of gun safes and fireproof safes door opening to slow and prevent the passage of smoke weather sound and dirt.

#### RSR SERIES RSR/RPB SERIES SIZE CHART