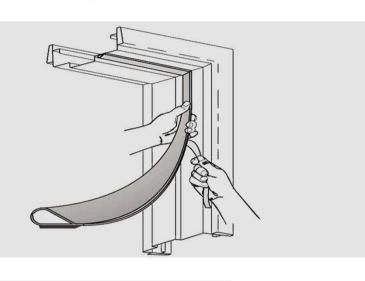

## **RYZW SERIES RIGID PVC CASE FIREPROOF INTUMESCENT SEAL FOR GUN SAFES**

RYZW Series fireproof intumescent seal is a kind of adhesive-backed seal with sodium silicate intumescent core inside and hard PVC casing outside.

## RYZW SERIES RIGID PVC CASE FIREPROOF INTUMESCENT SEAL FOR GUN SAFES

RYZW uses high-performance grid type double-sided tape for easy peel-n-stick application. The tape is strong and approved suitable for different surface spray designs of gun safes.