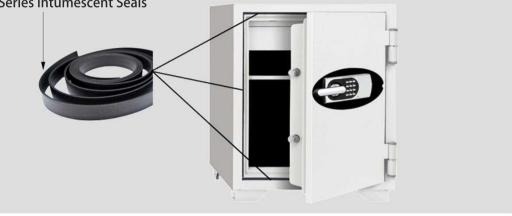

## **RPB SERIES** FLEXIBLE FIREPROOF INTUMESCENT SEAL FOR FIREPROOF SAFES AND FILE CABINETS

R ESSASEAL®

RPB series flexible fireproof intumescent seal is made from an unique chemical formulation based upon expandable graphite.

RPB is flexible and easy to be cut and stick on the door frame of fireproof safes and file cabinets. When fire happens, it will expand 20-30 times than original volume to seal the gap between door and frame to avoid fire and heat spreading to the safes inside.

## RPB SERIES FLEXIBLE FIREPROOF INTUMESCENT SEAL FOR FIREPROOF SAFES AND FILE CABINETS

RPB uses high-performance grid type double-sided tape for easy peel-n-stick application. The tape is strong and approved suitable for different surface spray designs of fireproof safe and file cabinet.