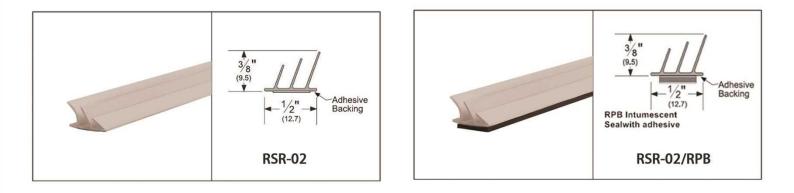

#### RSR/RPB SERIES FIREPROOF INTUMESCENT AND SMOKE SEAL FOR GUN SAFES AND FIREPROOF SAFES

RSR/RPB series flexible fireproof intumescent and smoke seal is kind of high temperature extruded silicone gasket compounding with RPB series intumescent seals.

Intumescent material expansion ratio: 20-30times Demonstrates extremely low closing force Impervious to fungus and mildew Function: Seal gap to prevent smoke weather dust fire and heat spreading Product comes with strong self-adhesive

Color is optional 🔳 🗌 🔳

P ESSASEAL®

Graphite Fireproof Core

RSR/RPB can be used on gun safes and fireproof safes where require both fire and smoke protection it helps to slow the passage of smoke weather dust fire and heat.

Graphite intumescent seal composite material

High temperature extruded silicone gasket Raw materials contain high grade graphite and silicone for excellent fire preventing performance.

#### RSR SERIES RSR/RPB SERIES SIZE CHART