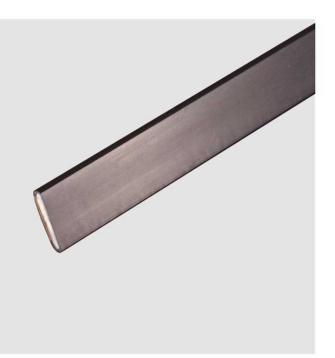

## **RYZW SERIES RIGID PVC CASE FIREPROOF INTUMESCENT SEAL FOR GUN SAFES**

RYZW Series fireproof intumescent seal is a kind of adhesive-backed seal with sodium silicate intumescent core inside and hard PVC casing outside.

## RYZW SERIES RIGID PVC CASE FIREPROOF INTUMESCENT SEAL FOR GUN SAFES

RYZW uses high-performance grid type double-sided tape for easy peel-n-stick application. The tape is strong and approved suitable for different surface spray designs of gun safes.