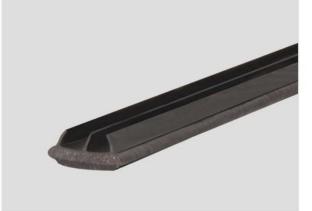

## RPBJQC SERIES FIREPROOF INTUMESCENT SEAL FOR FIREPROOF SAFES AND FILE CABINETS

RPBJQC series flexible fireproof intumescent seal consists of a high-performance intumescent core, with a protective extruded PVC casing with fins- durable in everyday service, but designed to soften and melt in the same temperature range as the core begins to expand.

RPBJQC is suitable for use around the perimeter of safe door and door frame. When fire happens, it will expand 7-10times to seal the space between safe door and frame to avoid the smoke fire and heat spreading to the safe inside. There are no smoke and heat leakage during this period to protect inside guns luxury material, important documents away from damage.