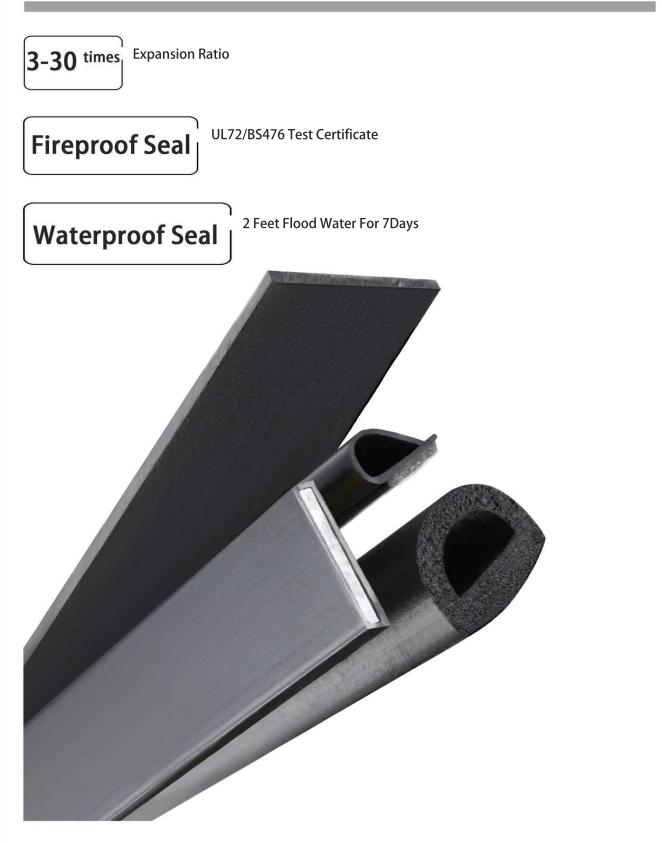

## **RYZW SERIES RIGID PVC CASE FIREPROOF INTUMESCENT SEAL FOR GUN SAFES**

RYZW Series fireproof intumescent seal is a kind of adhesive-backed seal with sodium silicate intumescent core inside and hard PVC casing outside.

**Expansion ratio: 3-5times** Activate temperature: 100°C-120°C Fire rated test: UL72 Material comply with RoHS Function: Seal gap to prevent fire and heat spreading Product comes with strong self-adhesive Length: 1750-2200mm or customized

Regular color is black 📕 Color customization is available 🔳 🗔 📰 📕

**RYZW Series Intumescent Seal** 

**RYZW** 

RYZW activates at 100°C-120°C and expands 3-5 times from thickness direction to seal the space between gun safes door and frame prevent the heat and fire spreading to inside.

When meet fire, RYZW fireproof intumescent seals will fill the gun safe gaps more rapidly than other materials. It cooperates to protect inside cash, document, jewelry computers equipment and guns away from carbonization and damage.

## RYZW SERIES RIGID PVC CASE FIREPROOF INTUMESCENT SEAL FOR GUN SAFES

RYZW uses high-performance grid type double-sided tape for easy peel-n-stick application. The tape is strong and approved suitable for different surface spray designs of gun safes.