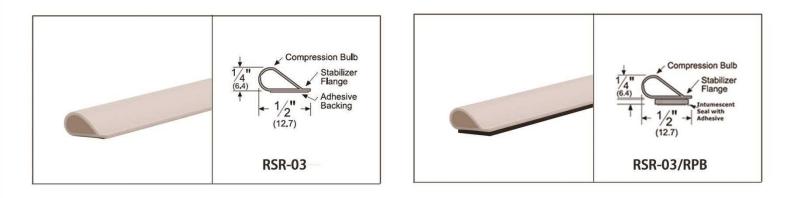

## RSR SERIES SMOKE SEAL FOR GUN SAFES AND FIREPROOF SAFES

ESSASEAL<sup>®</sup>

RSR series smoke seal is manufactured of high temperature silicone rubber which is self-extinguishing. It can be used on gun safes and fireproof safes that require smoke protection.

Designed for tighter frames Demonstrates extremely low closing force Impervious to fungus and mildew Function: Seal gap to prevent smoke weather dust Product comes with strong self-adhesive Length: 200m/roll and 2 rolls/carton

Color is optional 🔳 🗌 🔳

RSR is an adhesive-backed silicone gasket seal, it demonstrates extremely low closing force with excellent compression and the door latches easily.

It can be installed on the perimeter of gun safes and fireproof safes door opening to slow and prevent the passage of smoke weather sound and dirt.

#### RSR SERIES RSR/RPB SERIES SIZE CHART