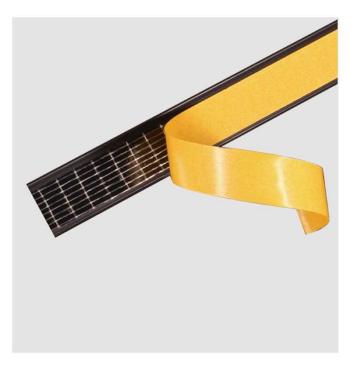

## **RYZW SERIES RIGID PVC CASE FIREPROOF INTUMESCENT SEAL FOR GUN SAFES**

RYZW Series fireproof intumescent seal is a kind of adhesive-backed seal with sodium silicate intumescent core inside and hard PVC casing outside.

Regular color is black 📕 Color customization is available 🔳 🗔 📰 📕

**RYZW Series Intumescent Seal** 

**RYZW** 

RYZW activates at 100°C-120°C and expands 3-5 times from thickness direction to seal the space between gun safes door and frame prevent the heat and fire spreading to inside.

## RYZW SERIES RIGID PVC CASE FIREPROOF INTUMESCENT SEAL FOR GUN SAFES

RYZW uses high-performance grid type double-sided tape for easy peel-n-stick application. The tape is strong and approved suitable for different surface spray designs of gun safes.