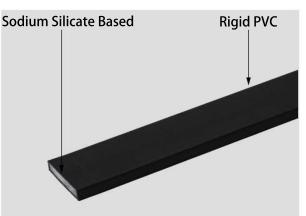

## **RYZW SERIES RIGID PVC CASE FIREPROOF INTUMESCENT SEAL FOR GUN SAFES**

RYZW Series fireproof intumescent seal is a kind of adhesive-backed seal with sodium silicate intumescent core inside and hard PVC casing outside.

## RYZW SERIES RIGID PVC CASE FIREPROOF INTUMESCENT SEAL FOR GUN SAFES

RYZW uses high-performance grid type double-sided tape for easy peel-n-stick application. The tape is strong and approved suitable for different surface spray designs of gun safes.