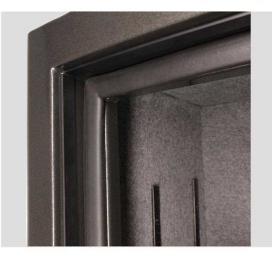

# Fireproof Sealing Solution For Gun Safes And Fire Safes

Fire Seal for Gun Cabinets offers excellent fire protection properties and is able to expand rapidly at high temperatures to form an effective fire barrier, while providing excellent sealing properties to prevent the ingress of smoke and harmful gases.

When fitting REPDM-DJ into your gun safes, choose the high-performance tape that creates a moisture barrier and airtight seal between seals and gun safe frame.

Gun safes and fireproof safes usually require both REPDM-DJ waterproof seals and RYZW fireproof intumescent fire seals for waterproof and fireproof sealing purpose.