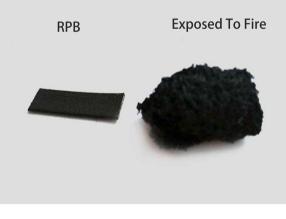

## **RPB SERIES** FLEXIBLE FIREPROOF INTUMESCENT SEAL FOR FIREPROOF SAFES AND FILE CABINETS

R ESSASEAL®

RPB series flexible fireproof intumescent seal is made from an unique chemical formulation based upon expandable graphite.

RPB is flexible and easy to be cut and stick on the door frame of fireproof safes and file cabinets. When fire happens, it will expand 20-30 times than original volume to seal the gap between door and frame to avoid fire and heat spreading to the safes inside.