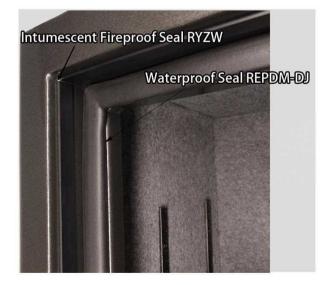

### REPDM-DJ SERIES WATERPROOF SEAL FOR GUN SAFES AND FIREPROOF SAFES

Ressaseal®

During a flood or when firefighters use water to extinguish a fire, water can likely enter the safes through the gaps between the door and the door frame. The REPDM-DJ series waterproof seal is designed specifically for waterproof gap sealing, effectively preventing water from seeping inside under high pressure or prolonged immersion.

When fitting REPDM-DJ into your gun safes, choose the high-performance tape that creates a moisture barrier and airtight seal between seals and gun safe frame.

Gun safes and fireproof safes usually require both REPDM-DJ waterproof seals and RYZW fireproof intumescent fire seals for waterproof and fireproof sealing purpose.