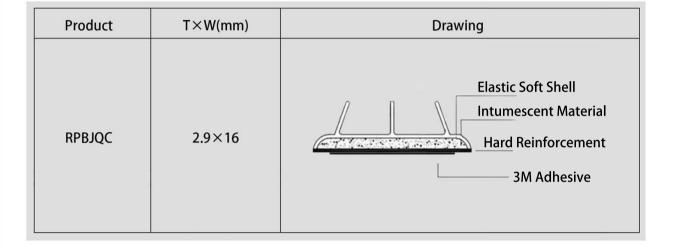

## RPBJQC SERIES FIREPROOF INTUMESCENT SEAL FOR FIREPROOF SAFES AND FILE CABINETS

RPBJQC series flexible fireproof intumescent seal consists of a high-performance intumescent core, with a protective extruded PVC casing with fins- durable in everyday service, but designed to soften and melt in the same temperature range as the core begins to expand.

Expansion ratio: 7-10times Function: Seal gap to prevent smoke fire and heat spreading Product comes with strong self-adhesive

Regular color is black 📕 Color customization is available 📕 🗔 🔲

The hard reinforcement part obviously avoid the shrinkage of the seal strip itself and make the adhesive combined with seal strip surface perfectly and solidly.

RPBJQC is suitable for use around the perimeter of safe door and door frame. When fire happens, it will expand 7-10times to seal the space between safe door and frame to avoid the smoke fire and heat spreading to the safe inside. There are no smoke and heat leakage during this period to protect inside guns luxury material, important documents away from damage.