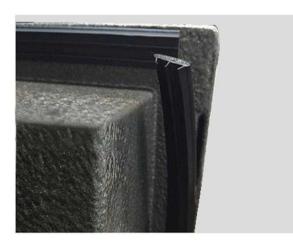

## RPBJQC SERIES FIREPROOF INTUMESCENT SEAL FOR FIREPROOF SAFES AND FILE CABINETS

RPBJQC series flexible fireproof intumescent seal consists of a high-performance intumescent core, with a protective extruded PVC casing with fins- durable in everyday service, but designed to soften and melt in the same temperature range as the core begins to expand.

RPBJQC is suitable for use around the perimeter of safe door and door frame. When fire happens, it will expand 7-10times to seal the space between safe door and frame to avoid the smoke fire and heat spreading to the safe inside. There are no smoke and heat leakage during this period to protect inside guns luxury material, important documents away from damage.