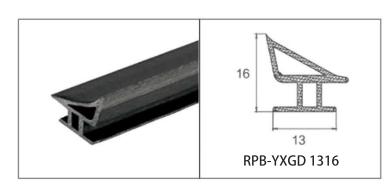

#### **RPB-YXGD SERIES** SPECIAL SHAPE FIREPROOF INTUMESCENT SEAL FOR GLASS DOORS

RPB-YXGD series special shape fireproof intumescent seal is suitable for fireproof timber and steel doors with glazing vision insulating and non-insulating glasses.

Expansion ratio: 7-20times Unaffected by water robust and difficult to tear Easy installation no need special tools All sizes and shapes can be customized

Regular color is black

The intumescent systems have been specially formulated to accommodate the expansion in the glass during a fire situation.

In the event of a fire, it will expand multi-directionally in volume to effectively seal and insulate the glass into the aperture, providing a fire-resistant sealing.

# RPB-YXGD SERIES SPECIAL SHAPE FIREPROOF INTUMESCENT SEAL FOR GLASS DOORS