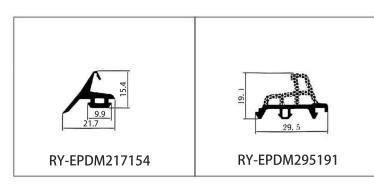

## RY-EPDM SERIES WEATHER SEALING STRIP FOR ALUMINUM-CLAD WOOD DOOR AND WINDOW

RY-EPDM series aluminum alloy coated wooden door and window waterproof seal strip can realize seamless corner joining process and better sealing effect. The combination of dense and foam technology, reasonable design will maximize the effect of heat preservation and sound insulation. Excellent aging-resistant materials, adaptable to a variety of working environments. A variety of production processes, can provide the best design program in a timely manner.

Working temperature in -40°C-150°C
Service life can reach more than 25 years
Thermal and acoustic insulation to the extreme
Clip line production to prevent transition stretching
Seamless corner joining process for better sealing effect
Resistant to aging and adaptable to a variety of working environments

Colors can produce colored raw materials, avoiding a single black product

Excellent workmanship, thermal and acoustic insulation to the extreme

Seamless corner joining process for better sealing effect

# RY-EPDM SERIES WEATHER SEALING STRIP FOR ALUMINUM-CLAD WOOD DOOR AND WINDOW