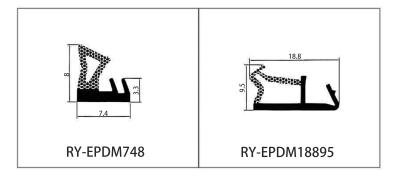

#### RY-EPDM SERIES WEATHER SEALING STRIP FOR BRIDGE ALUMINIUM

RY-EPDM series weather sealing strip realize seamless corner joining process, sealing effect is more excellent. The combination of dense and foam technology, reasonable design will achieve the best heat preservation and sound insulation effect. Excellent aging-resistant materials can be adapted to a variety of working environments. A variety of production processes, can provide the best design in a timely manner. Colorful raw materials can be produced to meet a variety of design needs.

#### RY-EPDM SERIES WEATHER SEALING STRIP FOR BRIDGE ALUMINIUM