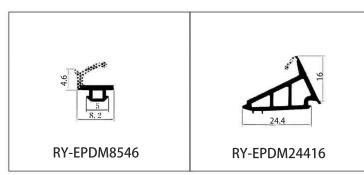

## RY-EPDM SERIES WEATHER SEALING STRIP FOR ALUMINUM-CLAD WOOD DOOR AND WINDOW

RY-EPDM series aluminum alloy coated wooden door and window waterproof seal strip can realize seamless corner joining process and better sealing effect. The combination of dense and foam technology, reasonable design will maximize the effect of heat preservation and sound insulation. Excellent aging-resistant materials, adaptable to a variety of working environments. A variety of production processes, can provide the best design program in a timely manner.

Working temperature in -40°C-150°C
Service life can reach more than 25 years
Thermal and acoustic insulation to the extreme
Clip line production to prevent transition stretching
Seamless corner joining process for better sealing effect
Resistant to aging and adaptable to a variety of working environments

Colors can produce colored raw materials, avoiding a single black product

Excellent workmanship, thermal and acoustic insulation to the extreme

Seamless corner joining process for better sealing effect

# RY-EPDM SERIES WEATHER SEALING STRIP FOR ALUMINUM-CLAD WOOD DOOR AND WINDOW