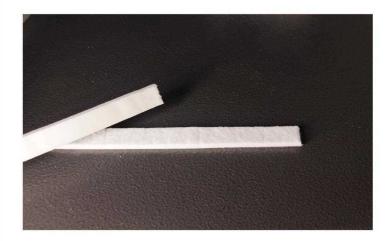

## RHC SERIES CERAMIC SEALING TAPE FOR FIRE RESISTANT GLAZING SYSTEM

1. Each roll is supplied with an adhesive tape head for easy sticking, tear the tape from the head.

2. When you need to cut in the middle of the roll, cut from the lower part of the adhesive backing.