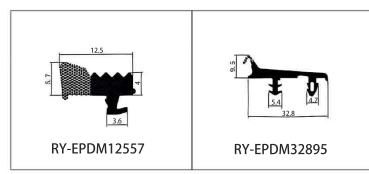

#### RY-EPDM SERIES WEATHER SEALING STRIP FOR BRIDGE ALUMINIUM

RY-EPDM series weather sealing strip realize seamless corner joining process, sealing effect is more excellent. The combination of dense and foam technology, reasonable design will achieve the best heat preservation and sound insulation effect. Excellent aging-resistant materials can be adapted to a variety of working environments. A variety of production processes, can provide the best design in a timely manner. Colorful raw materials can be produced to meet a variety of design needs.

#### RY-EPDM SERIES WEATHER SEALING STRIP FOR BRIDGE ALUMINIUM