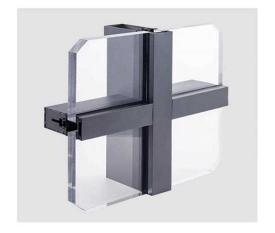

### RPB-FGC SERIES FIREPROOF INTUMESCENT SURROUNDING COVER FOR FIREPROOF GLASS

RPB-FGC series fireproof intumescent surrounding cover for fireproof glass is designed as the surrounding cover of fireproof glass. The accurate customized dimension provides tight sealing and easy installation.

Expansion ratio: 7-30times Unaffected by water and robust Easy installation no need special tools

Regular color is black 
Color customization is available

In the event of a fire, RPB-FGC will expand and fill the gaps between glass and profile to prevent the spread of fire smoke and heat.

Product are available to be customized as per glass dimension.