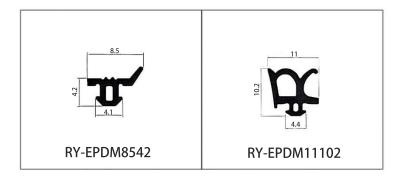

#### RY-EPDM SERIES WEATHER SEALING STRIP FOR BRIDGE ALUMINIUM

RY-EPDM series weather sealing strip realize seamless corner joining process, sealing effect is more excellent. The combination of dense and foam technology, reasonable design will achieve the best heat preservation and sound insulation effect. Excellent aging-resistant materials can be adapted to a variety of working environments. A variety of production processes, can provide the best design in a timely manner. Colorful raw materials can be produced to meet a variety of design needs.

#### RY-EPDM SERIES WEATHER SEALING STRIP FOR BRIDGE ALUMINIUM