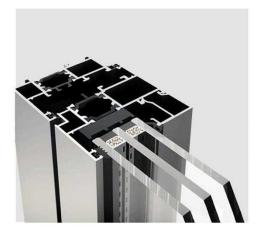

#### RY-EPDM SERIES WEATHER SEALING STRIP FOR BRIDGE ALUMINIUM

RY-EPDM series weather sealing strip realize seamless corner joining process, sealing effect is more excellent. The combination of dense and foam technology, reasonable design will achieve the best heat preservation and sound insulation effect. Excellent aging-resistant materials can be adapted to a variety of working environments. A variety of production processes, can provide the best design in a timely manner. Colorful raw materials can be produced to meet a variety of design needs.

Working temperature in -40°C-150°C
Service life can reach more than 25 years
Thermal and acoustic insulation to the extreme
Clip line production to prevent transition stretching
Seamless corner joining process for better sealing effect
Resistant to aging and adaptable to a variety of working environments

Multiple production processes provide optimal design solutions

Seamless corner jointing process for better sealing effect

#### RY-EPDM SERIES WEATHER SEALING STRIP FOR BRIDGE ALUMINIUM