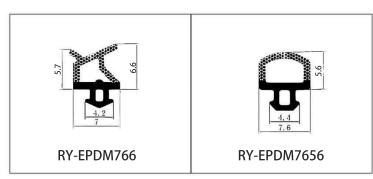

#### RY-EPDM SERIES WEATHER SEALING STRIP FOR BRIDGE ALUMINIUM

RY-EPDM series weather sealing strip realize seamless corner joining process, sealing effect is more excellent. The combination of dense and foam technology, reasonable design will achieve the best heat preservation and sound insulation effect. Excellent aging-resistant materials can be adapted to a variety of working environments. A variety of production processes, can provide the best design in a timely manner. Colorful raw materials can be produced to meet a variety of design needs.

Working temperature in -40°C-150°C
Service life can reach more than 25 years
Thermal and acoustic insulation to the extreme
Clip line production to prevent transition stretching
Seamless corner joining process for better sealing effect
Resistant to aging and adaptable to a variety of working environments

Multiple production processes provide optimal design solutions

Seamless corner jointing process for better sealing effect

#### RY-EPDM SERIES WEATHER SEALING STRIP FOR BRIDGE ALUMINIUM