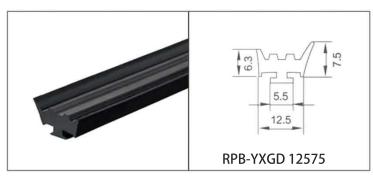

#### **RPB-YXGD SERIES** SPECIAL SHAPE FIREPROOF INTUMESCENT SEAL FOR GLASS DOORS

RPB-YXGD series special shape fireproof intumescent seal is suitable for fireproof timber and steel doors with glazing vision insulating and non-insulating glasses.

Expansion ratio: 7-20times Unaffected by water robust and difficult to tear Easy installation no need special tools All sizes and shapes can be customized

Regular color is black

The intumescent systems have been specially formulated to accommodate the expansion in the glass during a fire situation.

In the event of a fire, it will expand multi-directionally in volume to effectively seal and insulate the glass into the aperture, providing a fire-resistant sealing.

# RPB-YXGD SERIES SPECIAL SHAPE FIREPROOF INTUMESCENT SEAL FOR GLASS DOORS