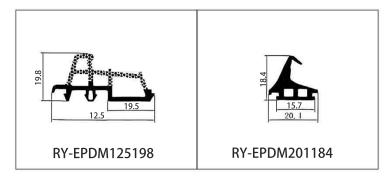

#### RY-EPDM SERIES WEATHER SEALING STRIP FOR BRIDGE ALUMINIUM

RY-EPDM series weather sealing strip realize seamless corner joining process, sealing effect is more excellent. The combination of dense and foam technology, reasonable design will achieve the best heat preservation and sound insulation effect. Excellent aging-resistant materials can be adapted to a variety of working environments. A variety of production processes, can provide the best design in a timely manner. Colorful raw materials can be produced to meet a variety of design needs.

Working temperature in -40°C-150°C
Service life can reach more than 25 years
Thermal and acoustic insulation to the extreme
Clip line production to prevent transition stretching
Seamless corner joining process for better sealing effect
Resistant to aging and adaptable to a variety of working environments

Multiple production processes provide optimal design solutions

Seamless corner jointing process for better sealing effect

#### RY-EPDM SERIES WEATHER SEALING STRIP FOR BRIDGE ALUMINIUM