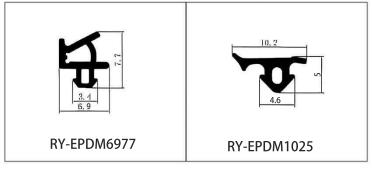

#### RY-EPDM SERIES WEATHER SEALING STRIP FOR BRIDGE ALUMINIUM

RY-EPDM series weather sealing strip realize seamless corner joining process, sealing effect is more excellent. The combination of dense and foam technology, reasonable design will achieve the best heat preservation and sound insulation effect. Excellent aging-resistant materials can be adapted to a variety of working environments. A variety of production processes, can provide the best design in a timely manner. Colorful raw materials can be produced to meet a variety of design needs.

Working temperature in -40°C-150°C
Service life can reach more than 25 years
Thermal and acoustic insulation to the extreme
Clip line production to prevent transition stretching
Seamless corner joining process for better sealing effect
Resistant to aging and adaptable to a variety of working environments

Multiple production processes provide optimal design solutions

Seamless corner jointing process for better sealing effect

#### RY-EPDM SERIES WEATHER SEALING STRIP FOR BRIDGE ALUMINIUM