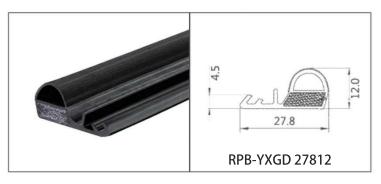

#### **RPB-YXGD SERIES** SPECIAL SHAPE FIREPROOF INTUMESCENT SEAL FOR GLASS DOORS

RPB-YXGD series special shape fireproof intumescent seal is suitable for fireproof timber and steel doors with glazing vision insulating and non-insulating glasses.

Expansion ratio: 7-20times Unaffected by water robust and difficult to tear Easy installation no need special tools All sizes and shapes can be customized

Regular color is black

The intumescent systems have been specially formulated to accommodate the expansion in the glass during a fire situation.

In the event of a fire, it will expand multi-directionally in volume to effectively seal and insulate the glass into the aperture, providing a fire-resistant sealing.

# RPB-YXGD SERIES SPECIAL SHAPE FIREPROOF INTUMESCENT SEAL FOR GLASS DOORS