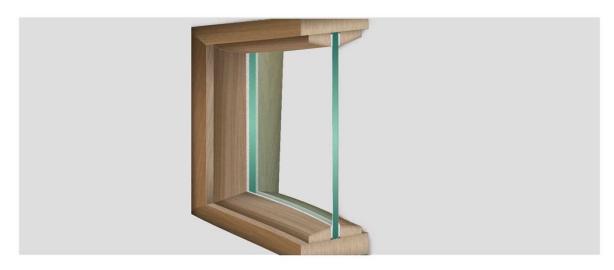

### RYZW-U SERIES SPECIAL SHAPE FIREPROOF INTUMESCENT SEAL FOR FIREPROOF WINDOWS

RYZW-U series rigid fireproof intumescent seal is a kind of U shape profile with sodium silicate intumescent core inside and hard PVC casing outside.

Expansion ratio: 3-5times Dimension: 27\*27mm

Regular color is brown

The special U shape is for easy installation of fireproof glass.

When exposed to heat, product will expand 3-5 times from thickness direction to seal the space between fireproof glass and frame and help to prevent the fire heat and smoke spreading.