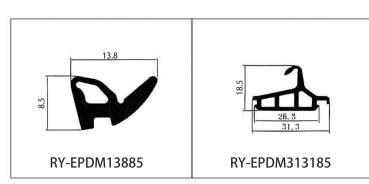

## RY-EPDM SERIES WEATHER SEALING STRIP FOR ALUMINUM-CLAD WOOD DOOR AND WINDOW

RY-EPDM series aluminum alloy coated wooden door and window waterproof seal strip can realize seamless corner joining process and better sealing effect. The combination of dense and foam technology, reasonable design will maximize the effect of heat preservation and sound insulation. Excellent aging-resistant materials, adaptable to a variety of working environments. A variety of production processes, can provide the best design program in a timely manner.

Working temperature in -40°C-150°C
Service life can reach more than 25 years
Thermal and acoustic insulation to the extreme
Clip line production to prevent transition stretching
Seamless corner joining process for better sealing effect
Resistant to aging and adaptable to a variety of working environments

Colors can produce colored raw materials, avoiding a single black product

Excellent workmanship, thermal and acoustic insulation to the extreme

Seamless corner joining process for better sealing effect

# RY-EPDM SERIES WEATHER SEALING STRIP FOR ALUMINUM-CLAD WOOD DOOR AND WINDOW