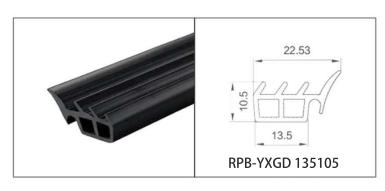

#### **RPB-YXGD SERIES** SPECIAL SHAPE FIREPROOF INTUMESCENT SEAL FOR GLASS DOORS

RPB-YXGD series special shape fireproof intumescent seal is suitable for fireproof timber and steel doors with glazing vision insulating and non-insulating glasses.

Expansion ratio: 7-20times Unaffected by water robust and difficult to tear Easy installation no need special tools All sizes and shapes can be customized

Regular color is black

The intumescent systems have been specially formulated to accommodate the expansion in the glass during a fire situation.

In the event of a fire, it will expand multi-directionally in volume to effectively seal and insulate the glass into the aperture, providing a fire-resistant sealing.

# RPB-YXGD SERIES SPECIAL SHAPE FIREPROOF INTUMESCENT SEAL FOR GLASS DOORS