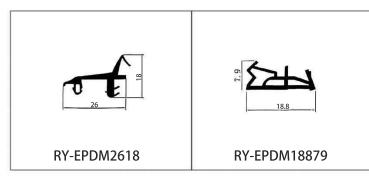

#### RY-EPDM SERIES WEATHER SEALING STRIP FOR BRIDGE ALUMINIUM

RY-EPDM series weather sealing strip realize seamless corner joining process, sealing effect is more excellent. The combination of dense and foam technology, reasonable design will achieve the best heat preservation and sound insulation effect. Excellent aging-resistant materials can be adapted to a variety of working environments. A variety of production processes, can provide the best design in a timely manner. Colorful raw materials can be produced to meet a variety of design needs.

Working temperature in -40°C-150°C
Service life can reach more than 25 years
Thermal and acoustic insulation to the extreme
Clip line production to prevent transition stretching
Seamless corner joining process for better sealing effect
Resistant to aging and adaptable to a variety of working environments

Multiple production processes provide optimal design solutions

Seamless corner jointing process for better sealing effect