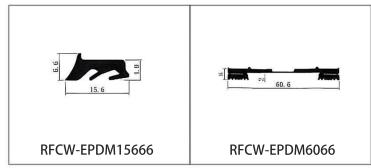

hen encountering fire or high temperature, it expands rapidly and collects into carbon, forming an effective fire and smoke barrier. Mainly used in the curtain wall on both sides of the glass, play a shock absorption, fire sealing, heat insulation and prevent the spread of flame effect.

Expansion ratio: 7-20times Unaffected by water and robust

Regular color is black

Color customization is available 🔳 🔲 📕







When meet fire or exposed to high temperature, product will expand to seal the gap between glass and curtain wall profile to and prevent the flame and heat spreading.



Product are available to be customized as per curtain wall design.

# RPB-YXCW SERIES FIREPROOF INTUMESCENT SEAL FOR CURTAIN WALL













#### RFCW-EPDM SERIES FLAME RETARDANT SEAL FOR CURTAIN WALL













### RYZW-U SERIES SPECIAL SHAPE FIREPROOF INTUMESCENT SEAL FOR FIREPROOF WINDOWS

RYZW-U series rigid fireproof intumescent seal is a kind of U shape profile with sodium silicate intumescent core inside and hard PVC casing outside.

Expansion ratio: 3-5times Dimension: 27\*27mm

Regular color is brown





The special U shape is for easy installation of fireproof glass.



When exposed to heat, product will expand 3-5 times from thickness direction to seal the space between fireproof glass and frame and help to prevent the fire heat and smoke spreading.



## RHC SERIES CERAMIC SEALING TAPE FOR FIRE RESISTANT GLAZING SYSTEM

RHC series ceramic sealing tape is made of high temperature resistant ceramic fiber which has excellent thermal and physical stability at 1260°C. It is ideal for u