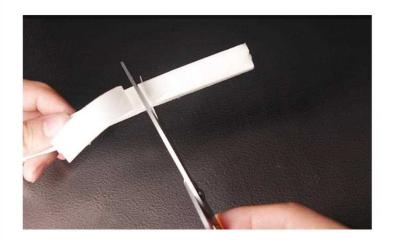

## RHC SERIES CERAMIC SEALING TAPE FOR FIRE RESISTANT GLAZING SYSTEM

1. Each roll is supplied with an adhesive tape head for easy sticking, tear the tape from the head.

2. When you need to cut in the middle of the roll, cut from the lower part of the adhesive backing.