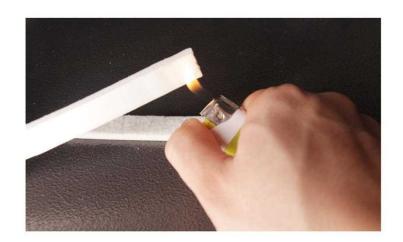

## RHC SERIES CERAMIC SEALING TAPE FOR FIRE RESISTANT GLAZING SYSTEM

3. If you cut the tape wrongly without leaving the tip, you can use a lighter to ignite the adhesive backing.

4. When the flame is extinguished, the adhesive backing will be separated from the protective layer. It helps to peel off the adhesive backing without affecting the product itself.