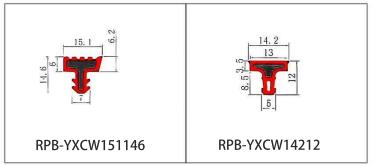

### RPB-YXCW SERIES FIREPROOF INTUMESCENT SEAL FOR CURTAIN WALL

RPB-YXCW series fireproof intumescent seal for curtain wall is a high-performance composite material with good toughness and resilience compared with ordinary PVC. When encountering fire or high temperature, it expands rapidly and collects into carbon, forming an effective fire and smoke barrier. Mainly used in the curtain wall on both sides of the glass, play a shock absorption, fire sealing, heat insulation and prevent the spread of flame effect.

Expansion ratio: 7-20times Unaffected by water and robust

Regular color is black

Color customization is available 🔳 🔲 📕

When meet fire or exposed to high temperature, product will expand to seal the gap between glass and curtain wall profile to and prevent the flame and heat spreading.

Product are available to be customized as per curtain wall design.

# RPB-YXCW SERIES FIREPROOF INTUMESCENT SEAL FOR CURTAIN WALL