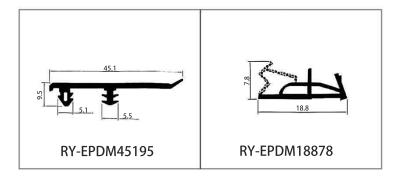

#### RY-EPDM SERIES WEATHER SEALING STRIP FOR BRIDGE ALUMINIUM

RY-EPDM series weather sealing strip realize seamless corner joining process, sealing effect is more excellent. The combination of dense and foam technology, reasonable design will achieve the best heat preservation and sound insulation effect. Excellent aging-resistant materials can be adapted to a variety of working environments. A variety of production processes, can provide the best design in a timely manner. Colorful raw materials can be produced to meet a variety of design needs.

Working temperature in -40°C-150°C
Service life can reach more than 25 years
Thermal and acoustic insulation to the extreme
Clip line production to prevent transition stretching
Seamless corner joining process for better sealing effect
Resistant to aging and adaptable to a variety of working environments

Multiple production processes provide optimal design solutions

Seamless corner jointing process for better sealing effect