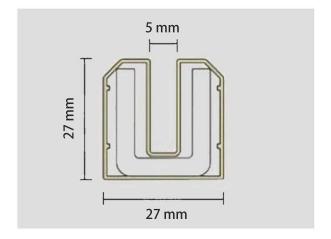

### RYZW-U SERIES SPECIAL SHAPE FIREPROOF INTUMESCENT SEAL FOR FIREPROOF WINDOWS

RYZW-U series rigid fireproof intumescent seal is a kind of U shape profile with sodium silicate intumescent core inside and hard PVC casing outside.

Expansion ratio: 3-5times Dimension: 27\*27mm

Regular color is brown

The special U shape is for easy installation of fireproof glass.

When exposed to heat, product will expand 3-5 times from thickness direction to seal the space between fireproof glass and frame and help to prevent the fire heat and smoke spreading.