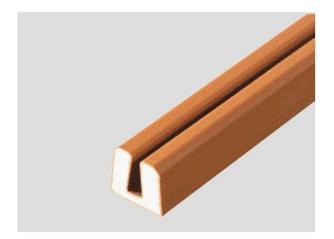

### RYZW-U SERIES SPECIAL SHAPE FIREPROOF INTUMESCENT SEAL FOR FIREPROOF WINDOWS

RYZW-U series rigid fireproof intumescent seal is a kind of U shape profile with sodium silicate intumescent core inside and hard PVC casing outside.

Expansion ratio: 3-5times Dimension: 27\*27mm

Regular color is brown

The special U shape is for easy installation of fireproof glass.

When exposed to heat, product will expand 3-5 times from thickness direction to seal the space between fireproof glass and frame and help to prevent the fire heat and smoke spreading.