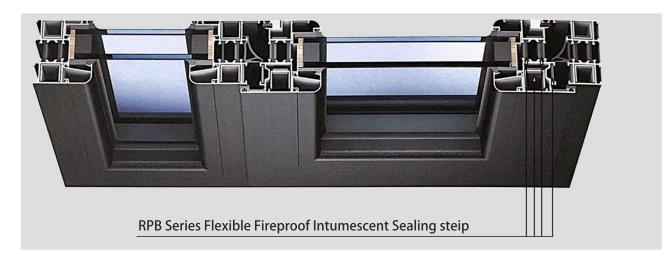

### RPB SERIES FLEXIBLE FIREPROOF INTUMESCENT SEAL FOR FIREPROOF WINDOWS

When meet fire, RPB series fireproof intumescent seal rapidly expands within the fire resistance limit of window profile, quickly fills the gaps and holes, it forms an effective insulation layer and smoke barrier for the fireproof window.

Expansion ratio: 7-30times Length: 50m/roll or customized

Application: Steel/Wooden/Aluminum fireproof windows

Regular color is black

Color customization is available

Where need RPB for fireproof window?

- The cavity of aluminum alloy window profile
- The surroundings of glass and profile
- Gaps between window leaf and frame profile
- Gaps between whole window and solid wall