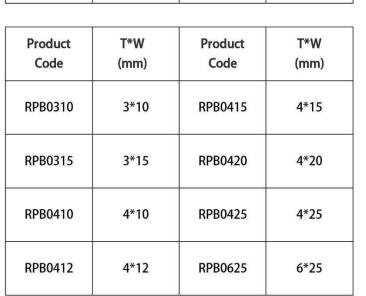

## RPB SERIES FLEXIBLE FIREPROOF INTUMESCENT SEAL FOR FIREPROOF WINDOWS

| Product<br>Code | T*W<br>(mm) | Product<br>Code | T*W<br>(mm) |
|-----------------|-------------|-----------------|-------------|
| RPB0208         | 2*8         | RPB0220         | 2*20        |
| RPB0210         | 2*10        | RPB0225         | 2*25        |
| RPB0212         | 2*12        | RPB0230         | 2*30        |
| RPB0215         | 2*15        | RPB0235         | 2*35        |
| RPB0218         | 2*18        | RPB0240         | 2*40        |