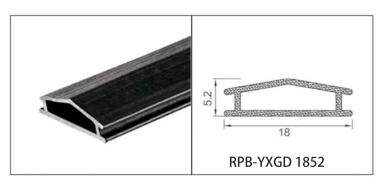

#### **RPB-YXGD SERIES** SPECIAL SHAPE FIREPROOF INTUMESCENT SEAL FOR GLASS DOORS

RPB-YXGD series special shape fireproof intumescent seal is suitable for fireproof timber and steel doors with glazing vision insulating and non-insulating glasses.

Expansion ratio: 7-20times Unaffected by water robust and difficult to tear Easy installation no need special tools All sizes and shapes can be customized

Regular color is black

The intumescent systems have been specially formulated to accommodate the expansion in the glass during a fire situation.

In the event of a fire, it will expand multi-directionally in volume to effectively seal and insulate the glass into the aperture, providing a fire-resistant sealing.

# RPB-YXGD SERIES SPECIAL SHAPE FIREPROOF INTUMESCENT SEAL FOR GLASS DOORS