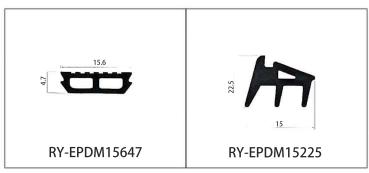

## RY-EPDM SERIES WEATHER SEALING STRIP FOR ALUMINUM-CLAD WOOD DOOR AND WINDOW

RY-EPDM series aluminum alloy coated wooden door and window waterproof seal strip can realize seamless corner joining process and better sealing effect. The combination of dense and foam technology, reasonable design will maximize the effect of heat preservation and sound insulation. Excellent aging-resistant materials, adaptable to a variety of working environments. A variety of production processes, can provide the best design program in a timely manner.

# RY-EPDM SERIES WEATHER SEALING STRIP FOR ALUMINUM-CLAD WOOD DOOR AND WINDOW