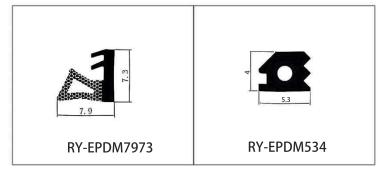

## RY-EPDM SERIES WEATHER SEALING STRIP FOR ALUMINUM-CLAD WOOD DOOR AND WINDOW

RY-EPDM series aluminum alloy coated wooden door and window waterproof seal strip can realize seamless corner joining process and better sealing effect. The combination of dense and foam technology, reasonable design will maximize the effect of heat preservation and sound insulation. Excellent aging-resistant materials, adaptable to a variety of working environments. A variety of production processes, can provide the best design program in a timely manner.

Working temperature in -40°C-150°C
Service life can reach more than 25 years
Thermal and acoustic insulation to the extreme
Clip line production to prevent transition stretching
Seamless corner joining process for better sealing effect
Resistant to aging and adaptable to a variety of working environments

Colors can produce colored raw materials, avoiding a single black product

Excellent workmanship, thermal and acoustic insulation to the extreme

Seamless corner joining process for better sealing effect