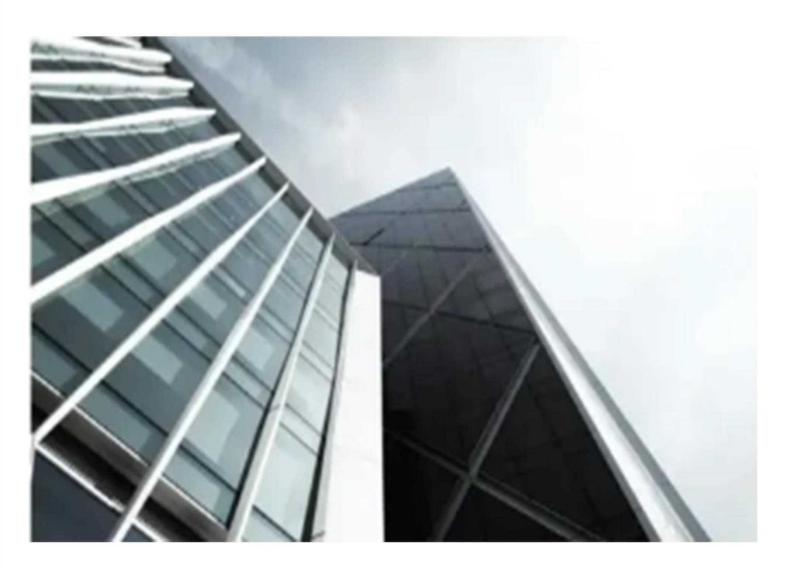

y PVC. When encountering fire or high temperature, it expands rapidly and collects into carbon, forming an effective fire and smoke barrier. Mainly used in the curtain wall on both sides of the glass, play a shock absorption, fire sealing, heat insulation and prevent the spread of flame effect.

Expansion ratio: 7-20times Unaffected by water and robust

Regular color is black

Color customization is available 🔳 🔲 📕







When meet fire or exposed to high temperature, product will expand to seal the gap between glass and curtain wall profile to and prevent the flame and heat spreading.



Product are available to be customized as per curtain wall design.

# RPB-YXCW SERIES FIREPROOF INTUMESCENT SEAL FOR CURTAIN WALL













#### RFCW-EPDM SERIES FLAME RETARDANT SEAL FOR CURTAIN WALL













### RYZW-U SERIES SPECIAL SHAPE FIREPROOF INTUMESCENT SEAL FOR FIREPROOF WINDOWS

RYZW-U series rigid fireproof intumescent seal is a kind of U shape profile with sodium silicate intumescent core inside and hard PVC casing outside.

Expansion ratio: 3-5times Dimension: 27\*27mm

Regular color is brown





The special U shape is for easy installation of fireproof glass.



When exposed to heat, product will expand 3-5 times from thickness direction to seal the space between fireproof glass and frame and help to prevent the fire heat and smoke spreading.



## RHC SERIES CERAMIC SEALING TAPE FOR FIRE RESISTANT GLAZING SYSTEM

RHC series ceramic sealing tape is made of high temperature resistant ceramic fiber which has excellent thermal and physical stability at 1260°C. It is ide