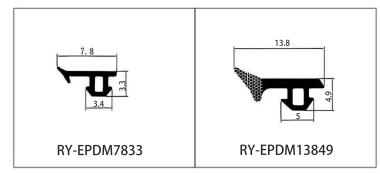

## RY-EPDM SERIES WEATHER SEALING STRIP FOR ALUMINUM-CLAD WOOD DOOR AND WINDOW

RY-EPDM series aluminum alloy coated wooden door and window waterproof seal strip can realize seamless corner joining process and better sealing effect. The combination of dense and foam technology, reasonable design will maximize the effect of heat preservation and sound insulation. Excellent aging-resistant materials, adaptable to a variety of working environments. A variety of production processes, can provide the best design program in a timely manner.

Working temperature in -40°C-150°C
Service life can reach more than 25 years
Thermal and acoustic insulation to the extreme
Clip line production to prevent transition stretching
Seamless corner joining process for better sealing effect
Resistant to aging and adaptable to a variety of working environments

Colors can produce colored raw materials, avoiding a single black product

Excellent workmanship, thermal and acoustic insulation to the extreme

Seamless corner joining process for better sealing effect

# RY-EPDM SERIES WEATHER SEALING STRIP FOR ALUMINUM-CLAD WOOD DOOR AND WINDOW