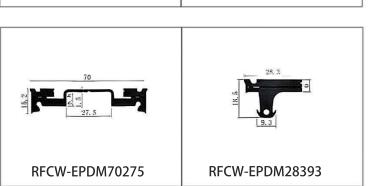

C. When encountering fire or high temperature, it expands rapidly and collects into carbon, forming an effective fire and smoke barrier. Mainly used in the curtain wall on both sides of the glass, play a shock absorption, fire sealing, heat insulation and prevent the spread of flame effect.

Expansion ratio: 7-20times Unaffected by water and robust

Regular color is black

Color customization is available 🔳 🔲 📕







When meet fire or exposed to high temperature, product will expand to seal the gap between glass and curtain wall profile to and prevent the flame and heat spreading.



Product are available to be customized as per curtain wall design.

# RPB-YXCW SERIES FIREPROOF INTUMESCENT SEAL FOR CURTAIN WALL













#### RFCW-EPDM SERIES FLAME RETARDANT SEAL FOR CURTAIN WALL













### RYZW-U SERIES SPECIAL SHAPE FIREPROOF INTUMESCENT SEAL FOR FIREPROOF WINDOWS

RYZW-U series rigid fireproof intumescent seal is a kind of U shape profile with sodium silicate intumescent core inside and hard PVC casing outside.

Expansion ratio: 3-5times Dimension: 27\*27mm

Regular color is brown





The special U shape is for easy installation of fireproof glass.



When exposed to heat, product will expand 3-5 times from thickness direction to seal the space between fireproof glass and frame and help to prevent the fire heat and smoke spreading.



## RHC SERIES CERAMIC SEALING TAPE FOR FIRE RESISTANT GLAZING SYSTEM

RHC series ceramic sealing tape is made of high temperature resistant ceramic fiber which has excellent thermal and physical stability at 1260°C. It is ideal f