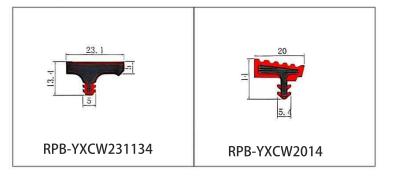

### RPB-YXCW SERIES FIREPROOF INTUMESCENT SEAL FOR CURTAIN WALL

RPB-YXCW series fireproof intumescent seal for curtain wall is a high-performance composite material with good toughness and resilience compared with ordinary PVC. When encountering fire or high temperature, it expands rapidly and collects into carbon, forming an effective fire and smoke barrier. Mainly used in the curtain wall on both sides of the glass, play a shock absorption, fire sealing, heat insulation and prevent the spread of flame effect.

Expansion ratio: 7-20times Unaffected by water and robust

Regular color is black

Color customization is available 🔳 🔲 📕

When meet fire or exposed to high temperature, product will expand to seal the gap between glass and curtain wall profile to and prevent the flame and heat spreading.

Product are available to be customized as per curtain wall design.

# RPB-YXCW SERIES FIREPROOF INTUMESCENT SEAL FOR CURTAIN WALL