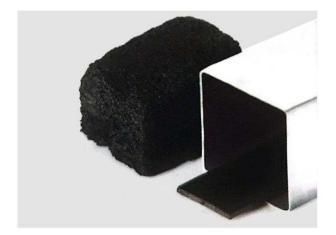

### RPB SERIES FLEXIBLE FIREPROOF INTUMESCENT SEAL FOR FIREPROOF WINDOWS

When meet fire, RPB series fireproof intumescent seal rapidly expands within the fire resistance limit of window profile, quickly fills the gaps and holes, it forms an effective insulation layer and smoke barrier for the fireproof window.

Expansion ratio: 7-30times Length: 50m/roll or customized

Application: Steel/Wooden/Aluminum fireproof windows

Regular color is black

Color customization is available

Where need RPB for fireproof window?

- The cavity of aluminum alloy window profile
- The surroundings of glass and profile
- Gaps between window leaf and frame profile
- Gaps between whole window and solid wall

When expansion starts, material does not turn into ash scatter or disperse, maintaining expanding foam body.