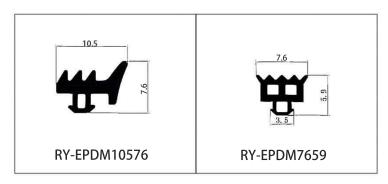

## RY-EPDM SERIES WEATHER SEALING STRIP FOR ALUMINUM-CLAD WOOD DOOR AND WINDOW

RY-EPDM series aluminum alloy coated wooden door and window waterproof seal strip can realize seamless corner joining process and better sealing effect. The combination of dense and foam technology, reasonable design will maximize the effect of heat preservation and sound insulation. Excellent aging-resistant materials, adaptable to a variety of working environments. A variety of production processes, can provide the best design program in a timely manner.

Working temperature in -40°C-150°C
Service life can reach more than 25 years
Thermal and acoustic insulation to the extreme
Clip line production to prevent transition stretching
Seamless corner joining process for better sealing effect
Resistant to aging and adaptable to a variety of working environments

Colors can produce colored raw materials, avoiding a single black product

Excellent workmanship, thermal and acoustic insulation to the extreme

Seamless corner joining process for better sealing effect

# RY-EPDM SERIES WEATHER SEALING STRIP FOR ALUMINUM-CLAD WOOD DOOR AND WINDOW