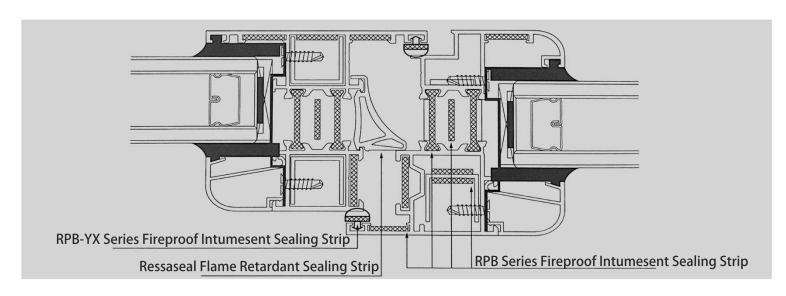

#### RY-EPDM SERIES WEATHER SEALING STRIP FOR BRIDGE ALUMINIUM

RY-EPDM series weather sealing strip realize seamless corner joining process, sealing effect is more excellent. The combination of dense and foam technology, reasonable design will achieve the best heat preservation and sound insulation effect. Excellent aging-resistant materials can be adapted to a variety of working environments. A variety of production processes, can provide the best design in a timely manner. Colorful raw materials can be produced to meet a variety of design needs.

Working temperature in -40°C-150°C
Service life can reach more than 25 years
Thermal and acoustic insulation to the extreme
Clip line production to prevent transition stretching
Seamless corner joining process for better sealing effect
Resistant to aging and adaptable to a variety of working environments

Multiple production processes provide optimal design solutions

Seamless corner jointing process for better sealing effect