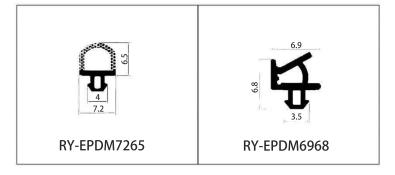

#### RY-EPDM SERIES WEATHER SEALING STRIP FOR BRIDGE ALUMINIUM

RY-EPDM series weather sealing strip realize seamless corner joining process, sealing effect is more excellent. The combination of dense and foam technology, reasonable design will achieve the best heat preservation and sound insulation effect. Excellent aging-resistant materials can be adapted to a variety of working environments. A variety of production processes, can provide the best design in a timely manner. Colorful raw materials can be produced to meet a variety of design needs.

Working temperature in -40°C-150°C
Service life can reach more than 25 years
Thermal and acoustic insulation to the extreme
Clip line production to prevent transition stretching
Seamless corner joining process for better sealing effect
Resistant to aging and adaptable to a variety of working environments

Multiple production processes provide optimal design solutions

Seamless corner jointing process for better sealing effect

#### RY-EPDM SERIES WEATHER SEALING STRIP FOR BRIDGE ALUMINIUM