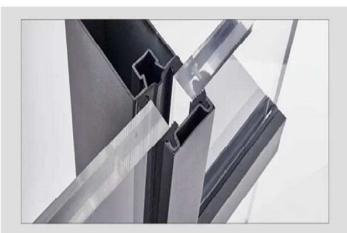

### RPB SERIES FLEXIBLE FIREPROOF INTUMESCENT SEAL FOR FIREPROOF WINDOWS

When meet fire, RPB series fireproof intumescent seal rapidly expands within the fire resistance limit of window profile, quickly fills the gaps and holes, it forms an effective insulation layer and smoke barrier for the fireproof window.

Expansion ratio: 7-30times Length: 50m/roll or customized

Application: Steel/Wooden/Aluminum fireproof windows

Regular color is black

Color customization is available

Where need RPB for fireproof window?

- The cavity of aluminum alloy window profile
- The surroundings of glass and profile
- Gaps between window leaf and frame profile
- Gaps between whole window and solid wall