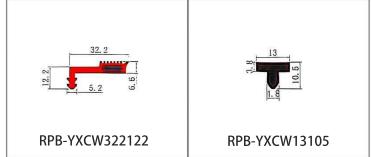

### RPB-YXCW SERIES FIREPROOF INTUMESCENT SEAL FOR CURTAIN WALL

RPB-YXCW series fireproof intumescent seal for curtain wall is a high-performance composite material with good toughness and resilience compared with ordinary PVC. When encountering fire or high temperature, it expands rapidly and collects into carbon, forming an effective fire and smoke barrier. Mainly used in the curtain wall on both sides of the glass, play a shock absorption, fire sealing, heat insulation and prevent the spread of flame effect.

Expansion ratio: 7-20times Unaffected by water and robust

Regular color is black

Color customization is available 🔳 🔲 📕

When meet fire or exposed to high temperature, product will expand to seal the gap between glass and curtain wall profile to and prevent the flame and heat spreading.

Product are available to be customized as per curtain wall design.

# RPB-YXCW SERIES FIREPROOF INTUMESCENT SEAL FOR CURTAIN WALL