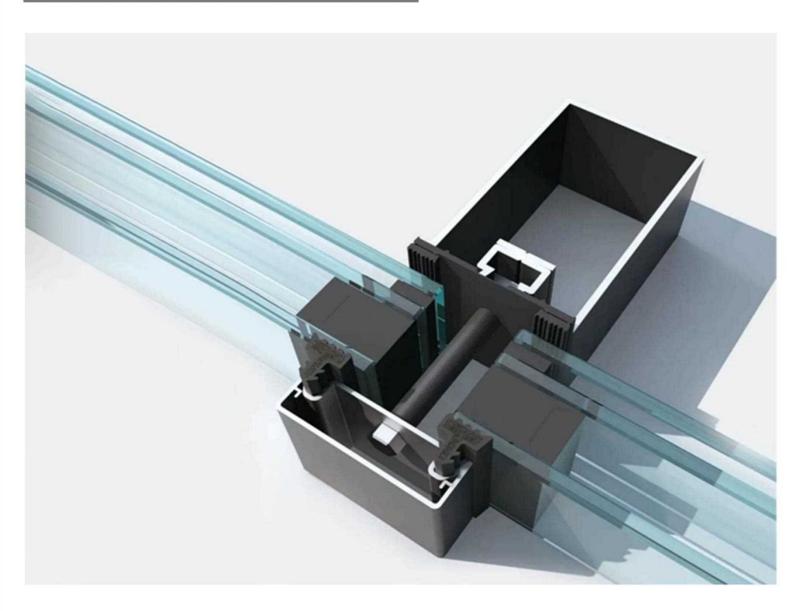

### RPB-YXCW SERIES FIREPROOF INTUMESCENT SEAL FOR CURTAIN WALL

RPB-YXCW series fireproof intumescent seal for curtain wall is a high-performance composite material with good toughness and resilience compared with ordinary PVC. When encountering fire or high temperature, it expands rapidly and collects into carbon, forming an effective fire and smoke barrier. Mainly used in the curtain wall on both sides of the glass, play a shock absorption, fire sealing, heat insulation and prevent the spread of flame effect.

Expansion ratio: 7-20times Unaffected by water and robust

Regular color is black

Color customization is available 🔳 🔲 📕

When meet fire or exposed to high temperature, product will expand to seal the gap between glass and curtain wall profile to and prevent the flame and heat spreading.

Product are available to be customized as per curtain wall design.