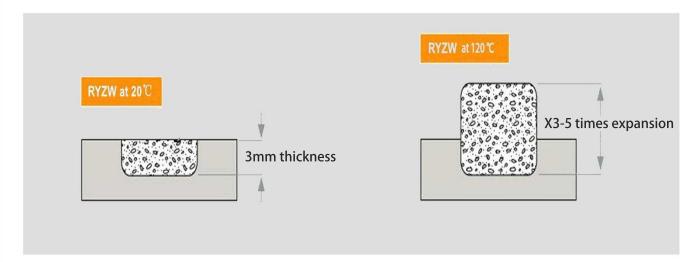

### RYZW-U SERIES SPECIAL SHAPE FIREPROOF INTUMESCENT SEAL FOR FIREPROOF WINDOWS

RYZW-U series rigid fireproof intumescent seal is a kind of U shape profile with sodium silicate intumescent core inside and hard PVC casing outside.

Expansion ratio: 3-5times Dimension: 27\*27mm

Regular color is brown

The special U shape is for easy installation of fireproof glass.

When exposed to heat, product will expand 3-5 times from thickness direction to seal the space between fireproof glass and frame and help to prevent the fire heat and smoke spreading.