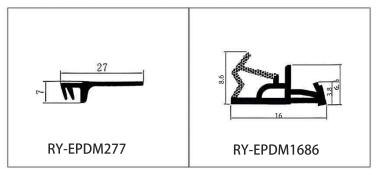

#### RY-EPDM SERIES WEATHER SEALING STRIP FOR BRIDGE ALUMINIUM

RY-EPDM series weather sealing strip realize seamless corner joining process, sealing effect is more excellent. The combination of dense and foam technology, reasonable design will achieve the best heat preservation and sound insulation effect. Excellent aging-resistant materials can be adapted to a variety of working environments. A variety of production processes, can provide the best design in a timely manner. Colorful raw materials can be produced to meet a variety of design needs.

#### RY-EPDM SERIES WEATHER SEALING STRIP FOR BRIDGE ALUMINIUM