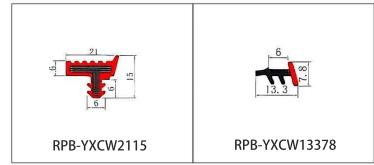

### RPB-YXCW SERIES FIREPROOF INTUMESCENT SEAL FOR CURTAIN WALL

RPB-YXCW series fireproof intumescent seal for curtain wall is a high-performance composite material with good toughness and resilience compared with ordinary PVC. When encountering fire or high temperature, it expands rapidly and collects into carbon, forming an effective fire and smoke barrier. Mainly used in the curtain wall on both sides of the glass, play a shock absorption, fire sealing, heat insulation and prevent the spread of flame effect.

Expansion ratio: 7-20times Unaffected by water and robust

Regular color is black

Color customization is available 🔳 🔲 📕

When meet fire or exposed to high temperature, product will expand to seal the gap between glass and curtain wall profile to and prevent the flame and heat spreading.

Product are available to be customized as per curtain wall design.

# RPB-YXCW SERIES FIREPROOF INTUMESCENT SEAL FOR CURTAIN WALL