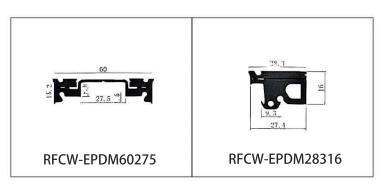

When encountering fire or high temperature, it expands rapidly and collects into carbon, forming an effective fire and smoke barrier. Mainly used in the curtain wall on both sides of the glass, play a shock absorption, fire sealing, heat insulation and prevent the spread of flame effect.

Expansion ratio: 7-20times Unaffected by water and robust

Regular color is black

Color customization is available 🔳 🔲 📕







When meet fire or exposed to high temperature, product will expand to seal the gap between glass and curtain wall profile to and prevent the flame and heat spreading.



Product are available to be customized as per curtain wall design.

# RPB-YXCW SERIES FIREPROOF INTUMESCENT SEAL FOR CURTAIN WALL













#### RFCW-EPDM SERIES FLAME RETARDANT SEAL FOR CURTAIN WALL













### RYZW-U SERIES SPECIAL SHAPE FIREPROOF INTUMESCENT SEAL FOR FIREPROOF WINDOWS

RYZW-U series rigid fireproof intumescent seal is a kind of U shape profile with sodium silicate intumescent core inside and hard PVC casing outside.

Expansion ratio: 3-5times Dimension: 27\*27mm

Regular color is brown





The special U shape is for easy installation of fireproof glass.



When exposed to heat, product will expand 3-5 times from thickness direction to seal the space between fireproof glass and frame and help to prevent the fire heat and smoke spreading.



## RHC SERIES CERAMIC SEALING TAPE FOR FIRE RESISTANT GLAZING SYSTEM

RHC series ceramic sealing tape is made of high temperature resistant ceramic fiber which has excellent thermal and physical stability at 1260°C. It is ideal for