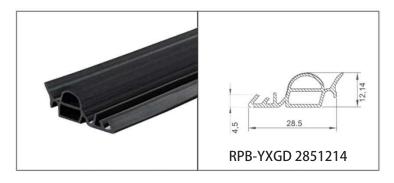

#### **RPB-YXGD SERIES** SPECIAL SHAPE FIREPROOF INTUMESCENT SEAL FOR GLASS DOORS

RPB-YXGD series special shape fireproof intumescent seal is suitable for fireproof timber and steel doors with glazing vision insulating and non-insulating glasses.

Expansion ratio: 7-20times Unaffected by water robust and difficult to tear Easy installation no need special tools All sizes and shapes can be customized

Regular color is black

The intumescent systems have been specially formulated to accommodate the expansion in the glass during a fire situation.

In the event of a fire, it will expand multi-directionally in volume to effectively seal and insulate the glass into the aperture, providing a fire-resistant sealing.

# RPB-YXGD SERIES SPECIAL SHAPE FIREPROOF INTUMESCENT SEAL FOR GLASS DOORS