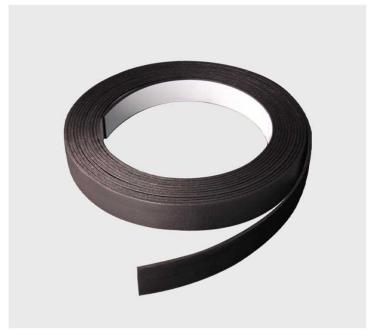

## RHC SERIES CERAMIC SEALING TAPE FOR FIRE RESISTANT GLAZING SYSTEM

RHC series ceramic sealing tape is made of high temperature resistant ceramic fiber which has excellent thermal and physical stability at 1260°C. It is ideal for use as a bedding material for fire resistant glazing systems both insulating and non-insulating glass in commercial buildings and fire doors.

The material is soft and supplied with a self-adhesive coating and removable backing paper for easy installation.

Thickness: 3mm and 5mm

Length: 10m/roll

Width: 10mm 15mm 20mm 25mm and

customized