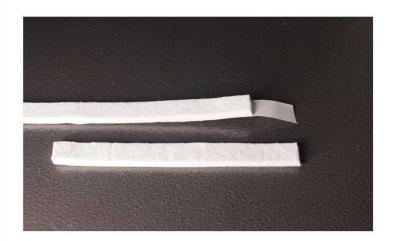

## RHC SERIES CERAMIC SEALING TAPE FOR FIRE RESISTANT GLAZING SYSTEM

1. Each roll is supplied with an adhesive tape head for easy sticking, tear the tape from the head.

2. When you need to cut in the middle of the roll, cut from the lower part of the adhesive backing.

This will leave the adhesive head for next time use.