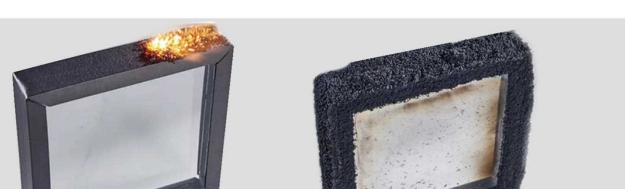

### RPB-FGC SERIES FIREPROOF INTUMESCENT SURROUNDING COVER FOR FIREPROOF GLASS

RPB-FGC series fireproof intumescent surrounding cover for fireproof glass is designed as the surrounding cover of fireproof glass. The accurate customized dimension provides tight sealing and easy installation.

Expansion ratio: 7-30times Unaffected by water and robust Easy installation no need special tools

Regular color is black 
Color customization is available

In the event of a fire, RPB-FGC will expand and fill the gaps between glass and profile to prevent the spread of fire smoke and heat.

Product are available to be customized as per glass dimension.