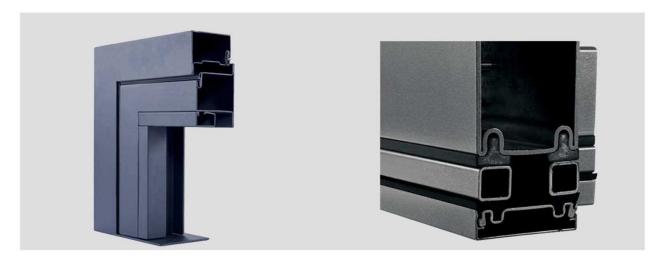

#### RY-EPDM SERIES WEATHER SEALING STRIP FOR BRIDGE ALUMINIUM

RY-EPDM series weather sealing strip realize seamless corner joining process, sealing effect is more excellent. The combination of dense and foam technology, reasonable design will achieve the best heat preservation and sound insulation effect. Excellent aging-resistant materials can be adapted to a variety of working environments. A variety of production processes, can provide the best design in a timely manner. Colorful raw materials can be produced to meet a variety of design needs.

Working temperature in -40°C-150°C
Service life can reach more than 25 years
Thermal and acoustic insulation to the extreme
Clip line production to prevent transition stretching
Seamless corner joining process for better sealing effect
Resistant to aging and adaptable to a variety of working environments

## RY-EPDM SERIES WEATHER SEALING STRIP FOR ALUMINUM-CLAD WOOD DOOR AND WINDOW

RY-EPDM series aluminum alloy coated wooden door and window waterproof seal strip can realize seamless corner joining process and better sealing effect. The combination of dense and foam technology, reasonable design will maximize the effect of heat preservation and sound insulation. Excellent aging-resistant materials, adaptable to a variety of working environments. A variety of production processes, can provide the best design program in a timely manner.