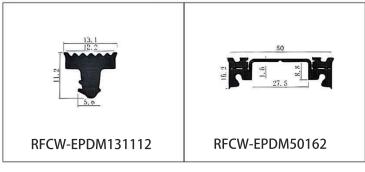

PVC. When encountering fire or high temperature, it expands rapidly and collects into carbon, forming an effective fire and smoke barrier. Mainly used in the curtain wall on both sides of the glass, play a shock absorption, fire sealing, heat insulation and prevent the spread of flame effect.

Expansion ratio: 7-20times Unaffected by water and robust

Regular color is black

Color customization is available 🔳 🔲 📕







When meet fire or exposed to high temperature, product will expand to seal the gap between glass and curtain wall profile to and prevent the flame and heat spreading.



Product are available to be customized as per curtain wall design.

# RPB-YXCW SERIES FIREPROOF INTUMESCENT SEAL FOR CURTAIN WALL













#### RFCW-EPDM SERIES FLAME RETARDANT SEAL FOR CURTAIN WALL













### RYZW-U SERIES SPECIAL SHAPE FIREPROOF INTUMESCENT SEAL FOR FIREPROOF WINDOWS

RYZW-U series rigid fireproof intumescent seal is a kind of U shape profile with sodium silicate intumescent core inside and hard PVC casing outside.

Expansion ratio: 3-5times Dimension: 27\*27mm

Regular color is brown





The special U shape is for easy installation of fireproof glass.



When exposed to heat, product will expand 3-5 times from thickness direction to seal the space between fireproof glass and frame and help to prevent the fire heat and smoke spreading.



## RHC SERIES CERAMIC SEALING TAPE FOR FIRE RESISTANT GLAZING SYSTEM

RHC series ceramic sealing tape is made of high temperature resistant ceramic fiber which has excellent thermal and physical stability at 1260°C. It is ideal