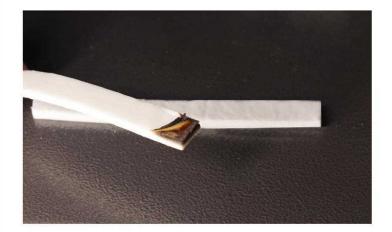

## RHC SERIES CERAMIC SEALING TAPE FOR FIRE RESISTANT GLAZING SYSTEM

3. If you cut the tape wrongly without leaving the tip, you can use a lighter to ignite the adhesive backing.

4. When the flame is extinguished, the adhesive backing will be separated from the protective layer. It helps to peel off the adhesive backing without affecting the product itself.