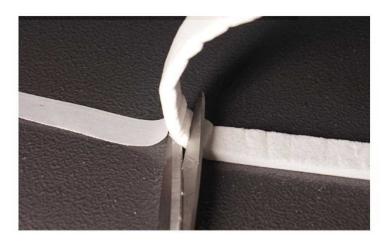

## RHC SERIES CERAMIC SEALING TAPE FOR FIRE RESISTANT GLAZING SYSTEM

1. Each roll is supplied with an adhesive tape head for easy sticking, tear the tape from the head.

2. When you need to cut in the middle of the roll, cut from the lower part of the adhesive backing.

This will leave the adhesive head for next time use.