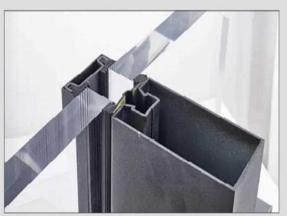

### RPB-YXCW SERIES FIREPROOF INTUMESCENT SEAL FOR CURTAIN WALL

RPB-YXCW series fireproof intumescent seal for curtain wall is a high-performance composite material with good toughness and resilience compared with ordinary PVC. When encountering fire or high temperature, it expands rapidly and collects into carbon, forming an effective fire and smoke barrier. Mainly used in the curtain wall on both sides of the glass, play a shock absorption, fire sealing, heat insulation and prevent the spread of flame effect.

Expansion ratio: 7-20times Unaffected by water and robust

Regular color is black

Color customization is available 🔳 🔲 📕

When meet fire or exposed to high temperature, product will expand to seal the gap between glass and curtain wall profile to and prevent the flame and heat spreading.

Product are available to be customized as per curtain wall design.