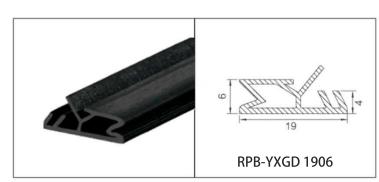

#### **RPB-YXGD SERIES** SPECIAL SHAPE FIREPROOF INTUMESCENT SEAL FOR GLASS DOORS

RPB-YXGD series special shape fireproof intumescent seal is suitable for fireproof timber and steel doors with glazing vision insulating and non-insulating glasses.

Expansion ratio: 7-20times Unaffected by water robust and difficult to tear Easy installation no need special tools All sizes and shapes can be customized

Regular color is black

The intumescent systems have been specially formulated to accommodate the expansion in the glass during a fire situation.

In the event of a fire, it will expand multi-directionally in volume to effectively seal and insulate the glass into the aperture, providing a fire-resistant sealing.

# RPB-YXGD SERIES SPECIAL SHAPE FIREPROOF INTUMESCENT SEAL FOR GLASS DOORS