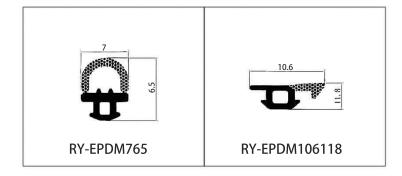

## RY-EPDM SERIES WEATHER SEALING STRIP FOR ALUMINUM-CLAD WOOD DOOR AND WINDOW

RY-EPDM series aluminum alloy coated wooden door and window waterproof seal strip can realize seamless corner joining process and better sealing effect. The combination of dense and foam technology, reasonable design will maximize the effect of heat preservation and sound insulation. Excellent aging-resistant materials, adaptable to a variety of working environments. A variety of production processes, can provide the best design program in a timely manner.

Working temperature in -40°C-150°C
Service life can reach more than 25 years
Thermal and acoustic insulation to the extreme
Clip line production to prevent transition stretching
Seamless corner joining process for better sealing effect
Resistant to aging and adaptable to a variety of working environments

Colors can produce colored raw materials, avoiding a single black product

Excellent workmanship, thermal and acoustic insulation to the extreme

Seamless corner joining process for better sealing effect

# RY-EPDM SERIES WEATHER SEALING STRIP FOR ALUMINUM-CLAD WOOD DOOR AND WINDOW