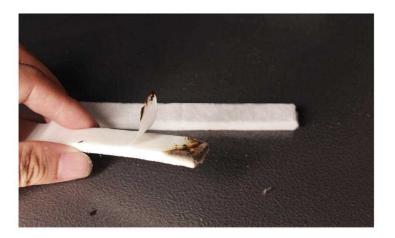

## RHC SERIES CERAMIC SEALING TAPE FOR FIRE RESISTANT GLAZING SYSTEM

3. If you cut the tape wrongly without leaving the tip, you can use a lighter to ignite the adhesive backing.

4. When the flame is extinguished, the adhesive backing will be separated from the protective layer. It helps to peel off the adhesive backing without affecting the product itself.