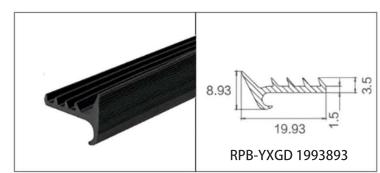

#### **RPB-YXGD SERIES** SPECIAL SHAPE FIREPROOF INTUMESCENT SEAL FOR GLASS DOORS

RPB-YXGD series special shape fireproof intumescent seal is suitable for fireproof timber and steel doors with glazing vision insulating and non-insulating glasses.

Expansion ratio: 7-20times Unaffected by water robust and difficult to tear Easy installation no need special tools All sizes and shapes can be customized

Regular color is black

The intumescent systems have been specially formulated to accommodate the expansion in the glass during a fire situation.

In the event of a fire, it will expand multi-directionally in volume to effectively seal and insulate the glass into the aperture, providing a fire-resistant sealing.

# RPB-YXGD SERIES SPECIAL SHAPE FIREPROOF INTUMESCENT SEAL FOR GLASS DOORS