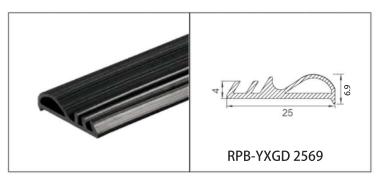

#### **RPB-YXGD SERIES** SPECIAL SHAPE FIREPROOF INTUMESCENT SEAL FOR GLASS DOORS

RPB-YXGD series special shape fireproof intumescent seal is suitable for fireproof timber and steel doors with glazing vision insulating and non-insulating glasses.

Expansion ratio: 7-20times Unaffected by water robust and difficult to tear Easy installation no need special tools All sizes and shapes can be customized

Regular color is black

The intumescent systems have been specially formulated to accommodate the expansion in the glass during a fire situation.

In the event of a fire, it will expand multi-directionally in volume to effectively seal and insulate the glass into the aperture, providing a fire-resistant sealing.

# RPB-YXGD SERIES SPECIAL SHAPE FIREPROOF INTUMESCENT SEAL FOR GLASS DOORS