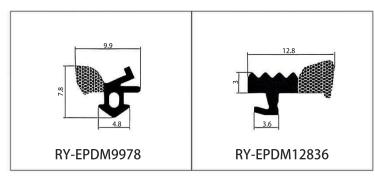

#### RY-EPDM SERIES WEATHER SEALING STRIP FOR BRIDGE ALUMINIUM

RY-EPDM series weather sealing strip realize seamless corner joining process, sealing effect is more excellent. The combination of dense and foam technology, reasonable design will achieve the best heat preservation and sound insulation effect. Excellent aging-resistant materials can be adapted to a variety of working environments. A variety of production processes, can provide the best design in a timely manner. Colorful raw materials can be produced to meet a variety of design needs.

#### RY-EPDM SERIES WEATHER SEALING STRIP FOR BRIDGE ALUMINIUM