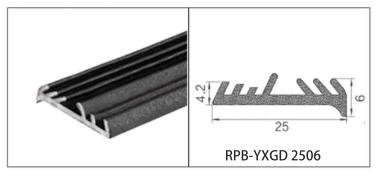

#### **RPB-YXGD SERIES** SPECIAL SHAPE FIREPROOF INTUMESCENT SEAL FOR GLASS DOORS

RPB-YXGD series special shape fireproof intumescent seal is suitable for fireproof timber and steel doors with glazing vision insulating and non-insulating glasses.

Expansion ratio: 7-20times Unaffected by water robust and difficult to tear Easy installation no need special tools All sizes and shapes can be customized

Regular color is black

The intumescent systems have been specially formulated to accommodate the expansion in the glass during a fire situation.

In the event of a fire, it will expand multi-directionally in volume to effectively seal and insulate the glass into the aperture, providing a fire-resistant sealing.

# RPB-YXGD SERIES SPECIAL SHAPE FIREPROOF INTUMESCENT SEAL FOR GLASS DOORS