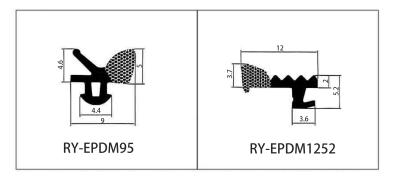

#### RY-EPDM SERIES WEATHER SEALING STRIP FOR BRIDGE ALUMINIUM

RY-EPDM series weather sealing strip realize seamless corner joining process, sealing effect is more excellent. The combination of dense and foam technology, reasonable design will achieve the best heat preservation and sound insulation effect. Excellent aging-resistant materials can be adapted to a variety of working environments. A variety of production processes, can provide the best design in a timely manner. Colorful raw materials can be produced to meet a variety of design needs.

## RY-EPDM SERIES WEATHER SEALING STRIP FOR ALUMINUM-CLAD WOOD DOOR AND WINDOW

RY-EPDM series aluminum alloy coated wooden door and window waterproof seal strip can realize seamless corner joining process and better sealing effect. The combination of dense and foam technology, reasonable design will maximize the effect of heat preservation and sound insulation. Excellent aging-resistant materials, adaptable to a variety of working environments. A variety of production processes, can provide the best design program in a timely manner.