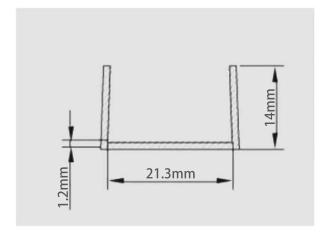

### RYZW-U SERIES SPECIAL SHAPE FIREPROOF INTUMESCENT SEAL FOR FIREPROOF WINDOWS

RYZW-U series rigid fireproof intumescent seal is a kind of U shape profile with sodium silicate intumescent core inside and hard PVC casing outside.

Expansion ratio: 3-5times Dimension: 27\*27mm

Regular color is brown

The special U shape is for easy installation of fireproof glass.

When exposed to heat, product will expand 3-5 times from thickness direction to seal the space between fireproof glass and frame and help to prevent the fire heat and smoke spreading.