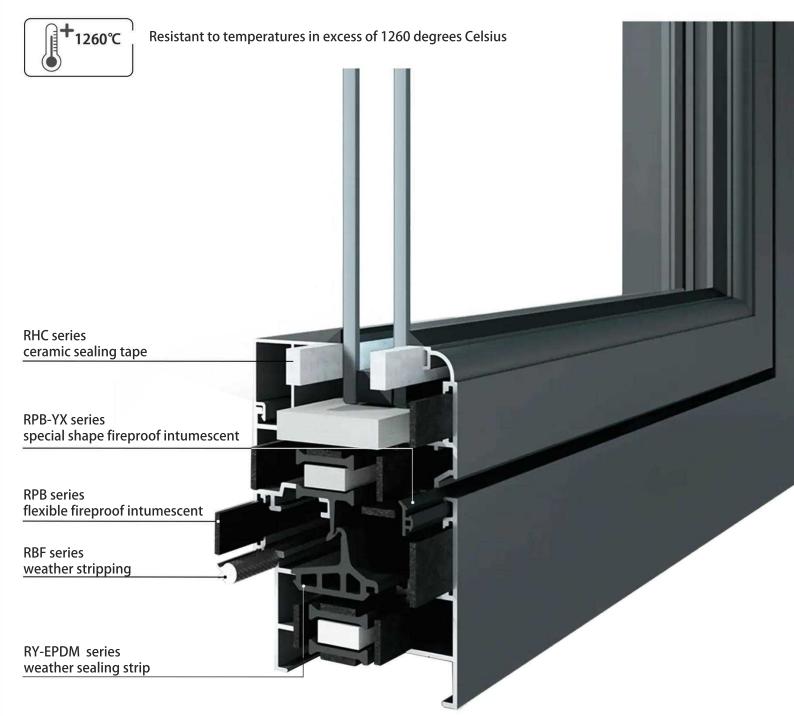

# Fireproof Sealing Solution For Fire Glass

The fireproof sealing solution includes the fireproof intumescent seals, flame retardant seals and high temperature resistant ceramic glazing sealing strips. In case of fire, material will form an insulation barrier to block the passage of flame heat and smoke.

## RHC SERIES CERAMIC SEALING TAPE FOR FIRE RESISTANT GLAZING SYSTEM

RHC series ceramic sealing tape is made of high temperature resistant ceramic fiber which has excellent thermal and physical stability at 1260°C. It is ideal for use as a bedding material for fire resistant glazing systems both insulating and non-insulating glass in commercial buildings and fire doors.

### RPB SERIES FLEXIBLE FIREPROOF INTUMESCENT SEAL FOR FIREPROOF WINDOWS

When meet fire, RPB series fireproof intumescent seal rapidly expands within the fire resistance limit of window profile, quickly fills the gaps and holes, it forms an effective insulation layer and smoke barrier for the fireproof window.

#### **RPB-YXGD SERIES** SPECIAL SHAPE FIREPROOF INTUMESCENT SEAL FOR GLASS DOORS

RPB-YXGD series special shape fireproof intumescent seal is suitable for fireproof timber and steel doors with glazing vision insulating and non-insulating glasses.

#### RY-EPDM SERIES WEATHER SEALING STRIP FOR BRIDGE ALUMINIUM

RY-EPDM series weather sealing strip realize seamless corner joining process, sealing effect is more excellent. The combination of dense and foam technology, reasonable design will achieve the best heat preservation and sound insulation effect. Excellent aging-resistant materials can be adapted to a variety of working environments. A variety of production processes, can provide the best design in a timely manner. Colorful raw materials can be produced to meet a variety of design needs.