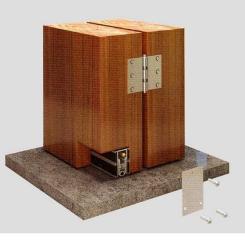

#### RPB-HW SERIES FLEXIBLE FIREPROOF INTUMESCENT COVER FOR HARDWARE

RPB-HW series flexible fireproof intumescent cover for fire door hardware are available to be customized according to specific lock body and hinges dimension, strong self-adhesive and accurate folding lines help easy installation. When exposed in high temperature or fire, it will expand to fill the door gap or the gaps between hardware and door frame, help prevent fire smoke and heat spreading.

Expansion ratio: 20-30times Accurate cutting dimension Customized design is available Easy installation with strong self-adhesive

Regular color is black

Fireproof intumescent pad for hinge

Fireproof intumescent sleeve for viewer