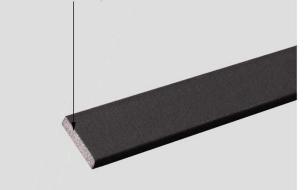

#### RYZ SERIES RIGID FIREPROOF INTUMESCENT SEAL FOR FIREPROOF DOORS

RYZ series rigid fireproof intumescent seal is made of graphite based intumescent strip inside and the PVC hard shell outside.

Expansion ratio: 7-30times No affected by water and humidity Easy Installation with strong self-adhesive Standard Length 2100mm Other colors are available to be customized

#### **Graphite Fireproof Core**

RYZ series rigid fireproof intumescent strip is made of graphite based intumescent strip inside and the PVC hard shell outside.

When fire happens, material will expand into 7-30times to seal the space between door and frame, prevent the passage of flames and superheated gases from travelling from one compartment to another. P ESSASEAL®