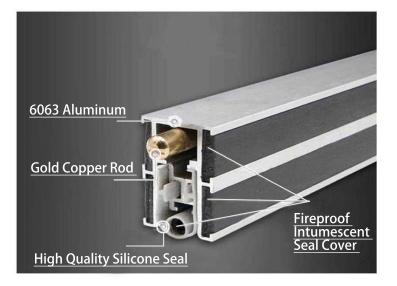

### RMD-RPB SERIES FIREPROOF INTUMESCENT AUTOMATIC DROP DOWN SEAL FOR FIRE DOOR

RMD-RPB series is combined by automatic drop down door seals and reinforced by RPB series fireproof intumescent seals it has the performance of sealing and fireproofing.

Suitable for the wooden fire door, steel fire door, industry doors, hotel doors etc Prevent dust, hot and cold air, noisy sound, light and insect from door bottom High quality silicone seal with long life service Fireproof Intumescent Seal cover outside

When the door is closed, internal sealing strip will be down automatically to seal the space between door and ground.

When meet fire, the intumescent seals part will start to expand to fulfill the space between door groove, door frame and ground to prevent the smoke and fire spreading. ESSASEAL ESSASEAL