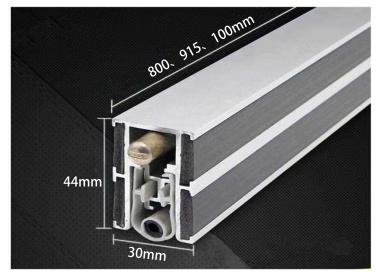

### RMD-RPB SERIES FIREPROOF INTUMESCENT AUTOMATIC DROP DOWN SEAL FOR FIRE DOOR

RMD-RPB series is combined by automatic drop down door seals and reinforced by RPB series fireproof intumescent seals it has the performance of sealing and fireproofing.

Suitable for the wooden fire door, steel fire door, industry doors, hotel doors etc Prevent dust, hot and cold air, noisy sound, light and insect from door bottom High quality silicone seal with long life service Fireproof Intumescent Seal cover outside