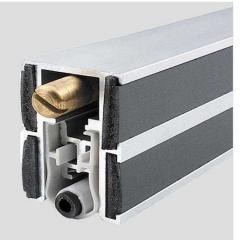

#### **RY-EPDM SERIES WEATHER SEALING STRIP**

RY-EPDM sealing strip adopts high-temperature shaping microwave vulcanization process, with good tensile and compression deformation resistance, air aging resistance, ozone aging resistance and a wide range of operating temperature (-50C-+150  $^{\circ}$ C) and other properties, long service life. For different shapes, different materials or different application scenarios characterized by demand, can meet the needs of design and development and use.

Heat and cold resistance Resistant to air and ozone aging Wide operating temperature range Meets the needs of design development and use

Meets a wide range of design development and utilization needs

Good tensile and compressive deformation resistance