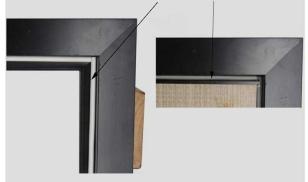

### **RPB-YX SERIES** SPECIAL SHAPE FIREPROOF INTUMESCENT SEAL FOR ARMORED DOORS

Based on improved design idea, RPB-YX series special shape fireproof intumescent seal combines double functions of impact-resistant and fireproof sealing together, suitable for armored doors.

Structure: Flame retardant PVC bubble + Intumescent graphite Expansion ratio: 7-20 times Application: Armored door, timber and metal fireproof door Function: Seal gaps to prevent fire heat and smoke spreading Easy insert installation no need adhesive

Regular color is black 💻 Color customization is available 🔳 🗔 🔲

Without fire disaster, the bubble structure plays excellent impact-resistant sound insulation and dust-proof sealing effect when close the door.