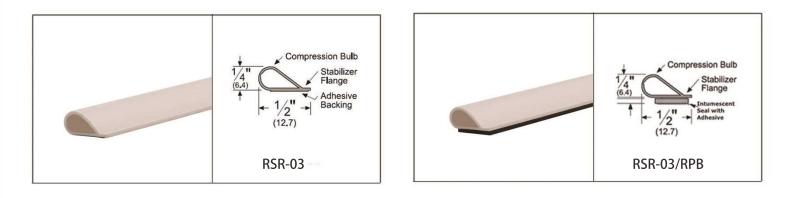

#### RSR SERIES SILICONE SMOKE SEAL FOR DOORS

RSR series smoke seal is manufactured of high temperature silicone rubber which is self-extinguishing It can be used on doors where require smoke protection.

Designed for tighter frames Demonstrates extremely low closing force Impervious to fungus and mildew Function: Seal gaps to prevent smoke weather dust Product comes with strong self-adhesive Length: 200m/roll and 2 rolls/carton

Color is optional 🔳 🗔 🔳

RSR is an adhesive-backed silicone gasket seal, it demonstrates extremely low closing force with excellent compression and the door latches easily.

**RSR Series Silicone Smoke Seal for Doors** 

It can be installed on the perimeter of door opening to slow and prevent the passage of smoke weather sound and dirt.

P ESSASEAL®

### RSR SERIES RSR/RPB SERIES SIZE CHART