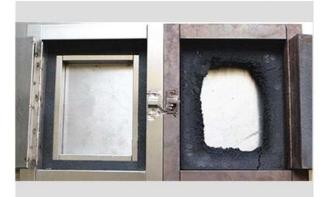

## RPB SERIES FLEXIBLE FIREPROOF INTUMESCENT SEAL FOR FIREPROOF DOORS

🇬 ESSASEAL®

RPB series flexible fireproof intumescent seal is made from an unique chemical formulation based upon expandable graphite.

Expansion ratio: 7-30times Activate temperature: 180-220 °C Fire rated test: BS476 Application: Timber and metal fireproof door Function: Seal gaps to prevent fire heat and smoke spreading Product comes with strong self-adhesive Length: 50m/roll or customized

#### Intumescent Graphite

The flexible nature of the material permits it to be used for many applications where a rigid strip would be impractical. RPB is easy to be cut and stick on the door leaf or frame of wooden fireproof door and steel fireproof door.

When exposed to fire, it will rapidly expand 7-30 times than original volume to seal the gap between door and frame to prevent fire heat and smoke spreading.