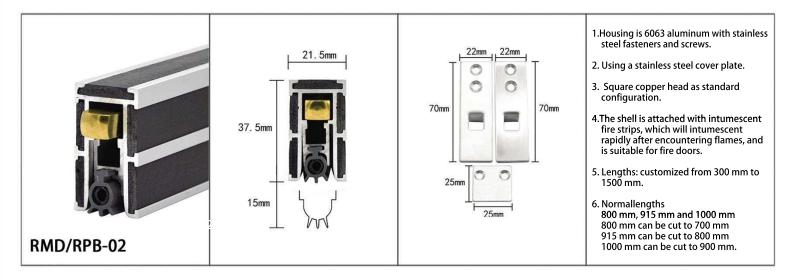

### RMD-RPB SERIES FIREPROOF INTUMESCENT AUTOMATIC DROP DOWN SEAL FOR FIRE DOOR

RMD-RPB series is combined by automatic drop down door seals and reinforced by RPB series fireproof intumescent seals it has the performance of sealing and fireproofing.

Suitable for the wooden fire door, steel fire door, industry doors, hotel doors etc Prevent dust, hot and cold air, noisy sound, light and insect from door bottom High quality silicone seal with long life service Fireproof Intumescent Seal cover outside

#### **Concealed Installation Schematic**

The automatic bottom door seal controls the movement of the inner sealing strip through mechanical movement.

When the door is opened, the internal seals will automatically rise from the ground.

When the door is closed, internal sealing strip will be down automatically to seal the space between door and ground.

When meet fire, the intumescent seals part will start to expand to fulfill the space between door groove, door frame and ground to prevent the smoke and fire spreading. ESSASEAL ESSASEAL

#### RMD/RPB SERIES FIREPROOF INTUMESCENT AUTOMATIC DROP DOWN SEAL FOR FIREPROOF DOORS

#### RMD/RPB SERIES FIREPROOF INTUMESCENT AUTOMATIC DROP DOWN SEAL FOR FIREPROOF DOORS

**P**ESSASEAL<sup>®</sup>