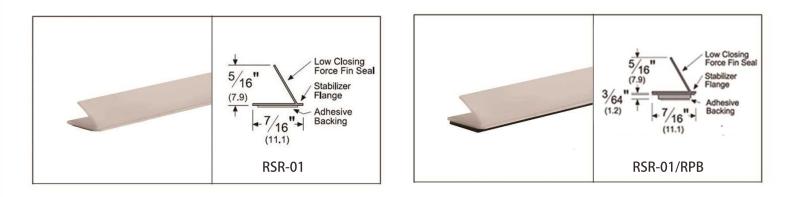

#### RSR SERIES SILICONE SMOKE SEAL FOR DOORS

RSR series smoke seal is manufactured of high temperature silicone rubber which is self-extinguishing It can be used on doors where require smoke protection.

Designed for tighter frames Demonstrates extremely low closing force Impervious to fungus and mildew Function: Seal gaps to prevent smoke weather dust Product comes with strong self-adhesive Length: 200m/roll and 2 rolls/carton

Color is optional 🔳 🗔 🔳

RSR is an adhesive-backed silicone gasket seal, it demonstrates extremely low closing force with excellent compression and the door latches easily.

**RSR Series Silicone Smoke Seal for Doors** 

It can be installed on the perimeter of door opening to slow and prevent the passage of smoke weather sound and dirt.

P ESSASEAL®

### RSR/RPB SERIES FIREPROOF INTUMESCENT AND SMOKE SEAL FOR FIREPROOF DOORS

RSR/RPB series flexible fireproof intumescent and smoke seal is a kind of high temperature extruded silicone gasket compounding with RPB series intumescent seals.

Intumescent material expansion ratio: 20-30times Demonstrates extremely low closing force Impervious to fungus and mildew Function: Seal gaps to prevent smoke weather dust fire and heat Product comes with strong self-adhesive

#### Graphite fireproof core

RSR/RPB can be used on fireproof doors where require both fire and smoke protection, it helps to slow the passage of smoke weather dust fire and heat.

Graphite intumescent seal composite material

High temperature extruded silicone gasket Raw materials contain high grade graphite and silicone for excellent fire preventing performance.

 $\square$ 

🗬 ESSASEAL®

### RSR SERIES RSR/RPB SERIES SIZE CHART