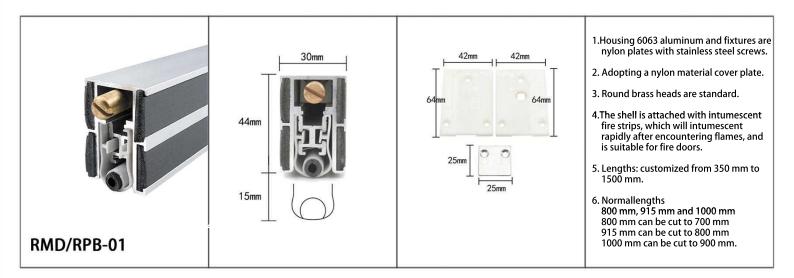

### RMD-RPB SERIES FIREPROOF INTUMESCENT AUTOMATIC DROP DOWN SEAL FOR FIRE DOOR

RMD-RPB series is combined by automatic drop down door seals and reinforced by RPB series fireproof intumescent seals it has the performance of sealing and fireproofing.

Suitable for the wooden fire door, steel fire door, industry doors, hotel doors etc Prevent dust, hot and cold air, noisy sound, light and insect from door bottom High quality silicone seal with long life service Fireproof Intumescent Seal cover outside

#### RMD/RPB SERIES FIREPROOF INTUMESCENT AUTOMATIC DROP DOWN SEAL FOR FIREPROOF DOORS

#### RMD/RPB SERIES FIREPROOF INTUMESCENT AUTOMATIC DROP DOWN SEAL FOR FIREPROOF DOORS

**P**ESSASEAL<sup>®</sup>