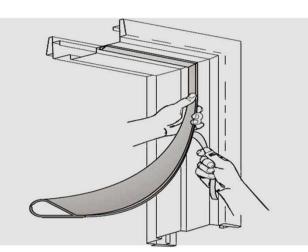

## RPB SERIES FLEXIBLE FIREPROOF INTUMESCENT SEAL FOR FIREPROOF DOORS

🇬 ESSASEAL®

RPB series flexible fireproof intumescent seal is made from an unique chemical formulation based upon expandable graphite.

#### Intumescent Graphite

The flexible nature of the material permits it to be used for many applications where a rigid strip would be impractical. RPB is easy to be cut and stick on the door leaf or frame of wooden fireproof door and steel fireproof door.

When exposed to fire, it will rapidly expand 7-30 times than original volume to seal the gap between door and frame to prevent fire heat and smoke spreading.