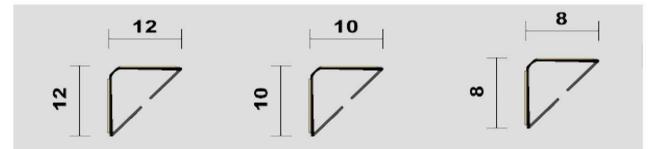

#### RRYSJJ SERIES ACOUSTIC AND SMOKE CORNER SEAL

RRYSJJ series acoustic and smoke corner seal provides the acoustic smoke and heat (cold &hot) sealing for the gaps of door edges and frames.

Unique easy installation Product comes with strong self-adhesive Minimum gap seal size 3mm/4mm Excellent compression and deflection performance Reduced door closing force due to a low co-efficient material of fins

#### **RRYSJJ Series Acoustic and Smoke Corner Seal**

Rigid part is typically used to maintain shape and provide structural support, while soft part is utilized for sealing and flexibility, ensuring better adaptation to various surfaces and shapes.