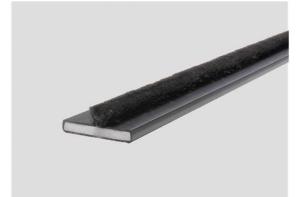

#### RSR SERIES SILICONE SMOKE SEAL FOR DOORS

RSR series smoke seal is manufactured of high temperature silicone rubber which is self-extinguishing It can be used on doors where require smoke protection.

Designed for tighter frames Demonstrates extremely low closing force Impervious to fungus and mildew Function: Seal gaps to prevent smoke weather dust Product comes with strong self-adhesive Length: 200m/roll and 2 rolls/carton

Color is optional 🔳 🗔 🔳

RSR is an adhesive-backed silicone gasket seal, it demonstrates extremely low closing force with excellent compression and the door latches easily.

**RSR Series Silicone Smoke Seal for Doors** 

It can be installed on the perimeter of door opening to slow and prevent the passage of smoke weather sound and dirt.

P ESSASEAL®