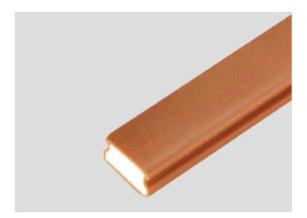

## RPB SERIES FLEXIBLE FIREPROOF INTUMESCENT SEAL FOR FIREPROOF DOORS

🇬 ESSASEAL®

RPB series flexible fireproof intumescent seal is made from an unique chemical formulation based upon expandable graphite.

Expansion ratio: 7-30times Activate temperature: 180-220 °C Fire rated test: BS476 Application: Timber and metal fireproof door Function: Seal gaps to prevent fire heat and smoke spreading Product comes with strong self-adhesive Length: 50m/roll or customized

#### Intumescent Graphite

The flexible nature of the material permits it to be used for many applications where a rigid strip would be impractical. RPB is easy to be cut and stick on the door leaf or frame of wooden fireproof door and steel fireproof door.

When exposed to fire, it will rapidly expand 7-30 times than original volume to seal the gap between door and frame to prevent fire heat and smoke spreading.