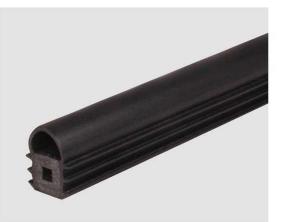

## RPB SERIES FLEXIBLE FIREPROOF INTUMESCENT SEAL FOR FIREPROOF DOORS

🇬 ESSASEAL®

RPB series flexible fireproof intumescent seal is made from an unique chemical formulation based upon expandable graphite.

Expansion ratio: 7-30times Activate temperature: 180-220 °C Fire rated test: BS476 Application: Timber and metal fireproof door Function: Seal gaps to prevent fire heat and smoke spreading Product comes with strong self-adhesive Length: 50m/roll or customized

#### Intumescent Graphite

The flexible nature of the material permits it to be used for many applications where a rigid strip would be impractical. RPB is easy to be cut and stick on the door leaf or frame of wooden fireproof door and steel fireproof door.

When exposed to fire, it will rapidly expand 7-30 times than original volume to seal the gap between door and frame to prevent fire heat and smoke spreading.