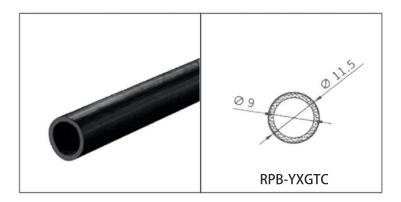

#### RPB-YXGT SERIES FIREPROOF INTUMESCENT INTUMESENT LABEL SLEEVE

The intumescent fireproof sleeve provides fire protection for cables and wires in high-speed train, especially for the bare connections and cross parts.

When meet fire or exposed to high temperature, the intumescent sleeve will expand to seal the gap and prevent the flame spreading along with wires, protect the inside cables and wires. And the sleeve has excellent heat dissipation performance, which will not raise the high temperature around wires and cables.