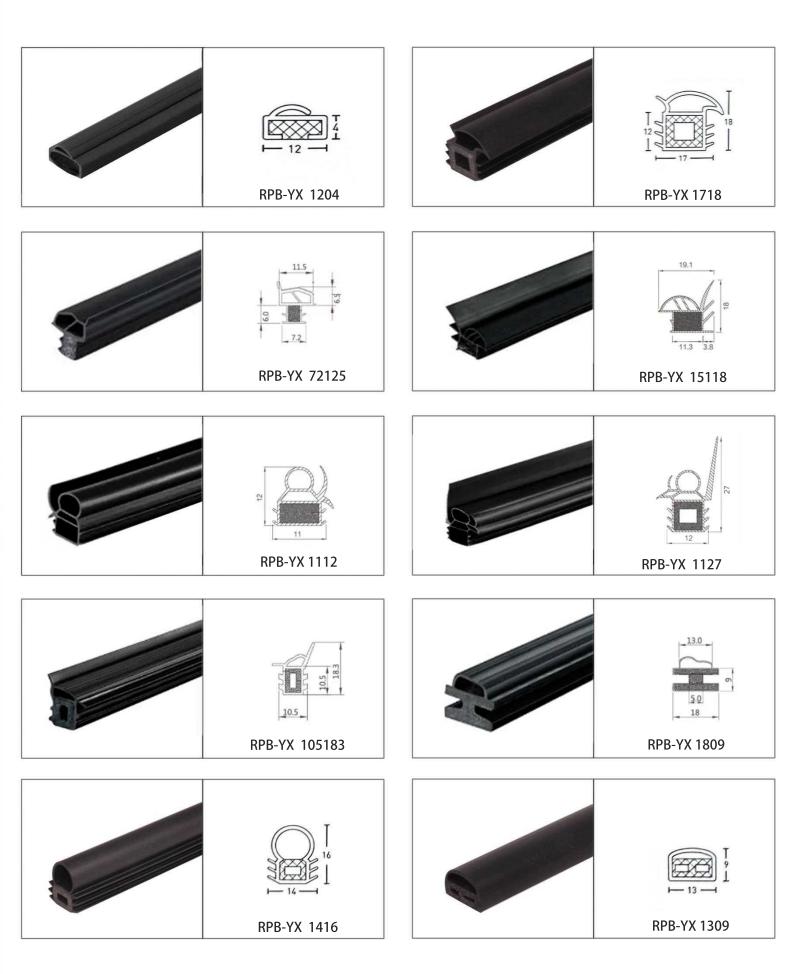

### **RPB-YX SERIES** SPECIAL SHAPE FIREPROOF INTUMESCENT SEAL FOR ARMORED DOORS

Based on improved design idea, RPB-YX series special shape fireproof intumescent seal combines double functions of impact-resistant and fireproof sealing together, suitable for armored doors.

Structure: Flame retardant PVC bubble + Intumescent graphite Expansion ratio: 7-20 times Application: Armored door, timber and metal fireproof door Function: Seal gaps to prevent fire heat and smoke spreading Easy insert installation no need adhesive

Regular color is black 💻 Color customization is available 🔳 🗔 🔲

Without fire disaster, the bubble structure plays excellent impact-resistant sound insulation and dust-proof sealing effect when close the door.

When exposed to fire, the bubble part will turn soft and melt quickly and the inside intumescent material will rapidly expand 7-20 times to seal the space between door and frame, help to prevent the fire smoke and heat spreading.

## RPB-YX SERIES SPECIAL SHAPE FIREPROOF INTUMESCENT SEAL FOR ARMORED DOORS

ESSASEAL®

## RPB-YX SERIES SPECIAL SHAPE FIREPROOF INTUMESCENT SEAL FOR ARMORED DOORS

### RPB-YX SERIES SPECIAL SHAPE FIREPROOF INTUMESCENT SEAL FOR ARMORED DOORS