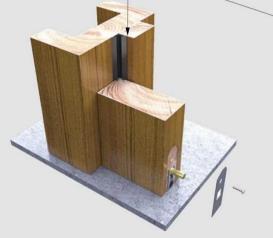

### RMD-RPB SERIES FIREPROOF INTUMESCENT AUTOMATIC DROP DOWN SEAL FOR FIRE DOOR

RMD-RPB series is combined by automatic drop down door seals and reinforced by RPB series fireproof intumescent seals it has the performance of sealing and fireproofing.

#### **Concealed Installation Schematic**

The automatic bottom door seal controls the movement of the inner sealing strip through mechanical movement.

When the door is opened, the internal seals will automatically rise from the ground.

When the door is closed, internal sealing strip will be down automatically to seal the space between door and ground.

When meet fire, the intumescent seals part will start to expand to fulfill the space between door groove, door frame and ground to prevent the smoke and fire spreading. ESSASEAL ESSASEAL