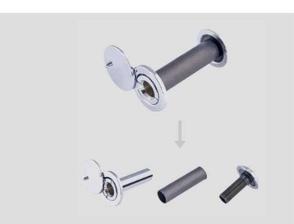

#### RPB-HW SERIES FLEXIBLE FIREPROOF INTUMESCENT COVER FOR HARDWARE

RPB-HW series flexible fireproof intumescent cover for fire door hardware are available to be customized according to specific lock body and hinges dimension, strong self-adhesive and accurate folding lines help easy installation. When exposed in high temperature or fire, it will expand to fill the door gap or the gaps between hardware and door frame, help prevent fire smoke and heat spreading.

Expansion ratio: 20-30times Accurate cutting dimension Customized design is available Easy installation with strong self-adhesive

Regular color is black

Fireproof intumescent pad for hinge

Fireproof intumescent sleeve for viewer