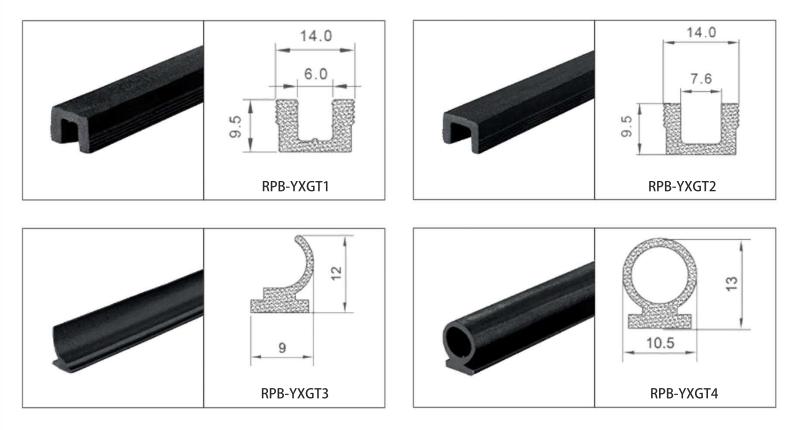

### RPB-YXGT SERIES FIREPROOF INTUMESCENT SEAL FOR HIGH-SPEED TRAIN

RPB-YXGT series fireproof intumescent strips for high-speed train are designed for both sealing solutions of reducing the sound noisy and providing fireproof protection in case of fire.

Train doors acoustic and fireproof sealing Train windows acoustic and fireproof sealing Train floors and connection part fireproof sealing Bare and crossing part of wire and cable fireproof sealing

Regular color is black 📕 Color customization is available 📕 🗔 🔲 📕

Soundproof

U-shaped structure with interior grooves and protrusions design ensures easy and solid installation of seals around the window glass perimeter without any adhesive. It can fix glass solidly and protect glass from shaking or movement.