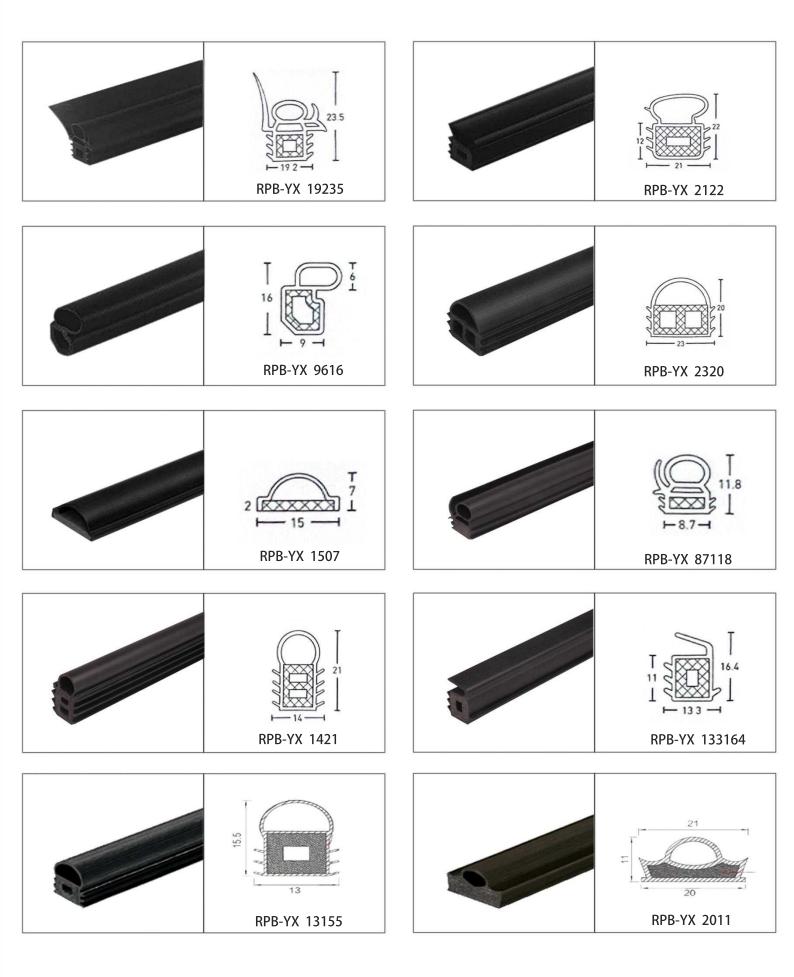

### **RPB-YX SERIES** SPECIAL SHAPE FIREPROOF INTUMESCENT SEAL FOR ARMORED DOORS

Based on improved design idea, RPB-YX series special shape fireproof intumescent seal combines double functions of impact-resistant and fireproof sealing together, suitable for armored doors.

Structure: Flame retardant PVC bubble + Intumescent graphite Expansion ratio: 7-20 times Application: Armored door, timber and metal fireproof door Function: Seal gaps to prevent fire heat and smoke spreading Easy insert installation no need adhesive

Regular color is black 💻 Color customization is available 🔳 🗔 🔲

Without fire disaster, the bubble structure plays excellent impact-resistant sound insulation and dust-proof sealing effect when close the door.

When exposed to fire, the bubble part will turn soft and melt quickly and the inside intumescent material will rapidly expand 7-20 times to seal the space between door and frame, help to prevent the fire smoke and heat spreading.