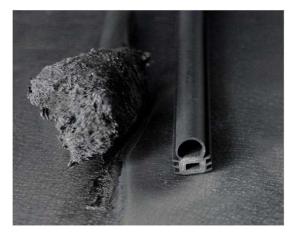

### RPB-YXGT SERIES FIREPROOF INTUMESCENT SEAL FOR HIGH-SPEED TRAIN

RPB-YXGT series fireproof intumescent strips for high-speed train are designed for both sealing solutions of reducing the sound noisy and providing fireproof protection in case of fire.

Train doors acoustic and fireproof sealing Train windows acoustic and fireproof sealing Train floors and connection part fireproof sealing Bare and crossing part of wire and cable fireproof sealing

Regular color is black 📕 Color customization is available 📕 🗔 🔲 📕

Soundproof

U-shaped structure with interior grooves and protrusions design ensures easy and solid installation of seals around the window glass perimeter without any adhesive. It can fix glass solidly and protect glass from shaking or movement.

When fire happens, the intumescent material will expand to seal the space between door and frame and prevent flame smoke and heat spreading.

**R**ESSASEAL<sup>®</sup>