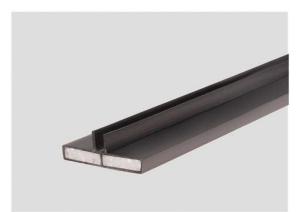

#### RYZ SERIES RIGID FIREPROOF INTUMESCENT SEAL FOR FIREPROOF DOORS

RYZ series rigid fireproof intumescent seal is made of graphite based intumescent strip inside and the PVC hard shell outside.

Expansion ratio: 7-30times No affected by water and humidity Easy Installation with strong self-adhesive Standard Length 2100mm Other colors are available to be customized

Regular colors are optional 🔳 🗔 📕

#### **Graphite Fireproof Core**

RYZ series rigid fireproof intumescent strip is made of graphite based intumescent strip inside and the PVC hard shell outside.

When fire happens, material will expand into 7-30times to seal the space between door and frame, prevent the passage of flames and superheated gases from travelling from one compartment to another. P ESSASEAL®