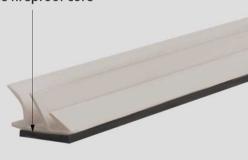

#### Intumescent Graphite

The flexible nature of the material permits it to be used for many applications where a rigid strip would be impractical. RPB is easy to be cut and stick on the door leaf or frame of wooden fireproof door and steel fireproof door.

When exposed to fire, it will rapidly expand 7-30 times than original volume to seal the gap between door and frame to prevent fire heat and smoke spreading.