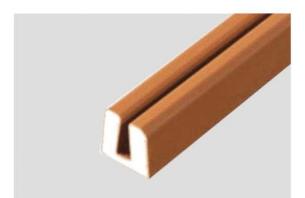

### **RPB-YX SERIES** SPECIAL SHAPE FIREPROOF INTUMESCENT SEAL FOR ARMORED DOORS

Based on improved design idea, RPB-YX series special shape fireproof intumescent seal combines double functions of impact-resistant and fireproof sealing together, suitable for armored doors.

Structure: Flame retardant PVC bubble + Intumescent graphite Expansion ratio: 7-20 times Application: Armored door, timber and metal fireproof door Function: Seal gaps to prevent fire heat and smoke spreading Easy insert installation no need adhesive

Regular color is black 💻 Color customization is available 🔳 🗔 🔲

Without fire disaster, the bubble structure plays excellent impact-resistant sound insulation and dust-proof sealing effect when close the door.

When exposed to fire, the bubble part will turn soft and melt quickly and the inside intumescent material will rapidly expand 7-20 times to seal the space between door and frame, help to prevent the fire smoke and heat spreading.