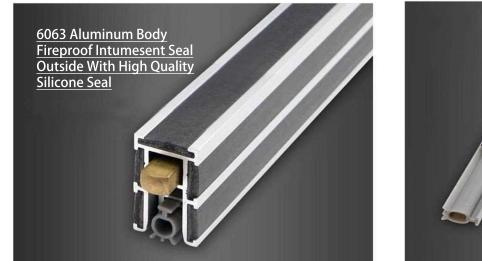

### RMD-RPB SERIES FIREPROOF INTUMESCENT AUTOMATIC DROP DOWN SEAL FOR FIRE DOOR

RMD-RPB series is combined by automatic drop down door seals and reinforced by RPB series fireproof intumescent seals it has the performance of sealing and fireproofing.

Suitable for the wooden fire door, steel fire door, industry doors, hotel doors etc Prevent dust, hot and cold air, noisy sound, light and insect from door bottom High quality silicone seal with long life service Fireproof Intumescent Seal cover outside

#### **Graphite Fireproof Core**

RYZ series rigid fireproof intumescent strip is made of graphite based intumescent strip inside and the PVC hard shell outside.

When fire happens, material will expand into 7-30times to seal the space between door and frame, prevent the passage of flames and superheated gases from travelling from one compartment to another. P ESSASEAL®