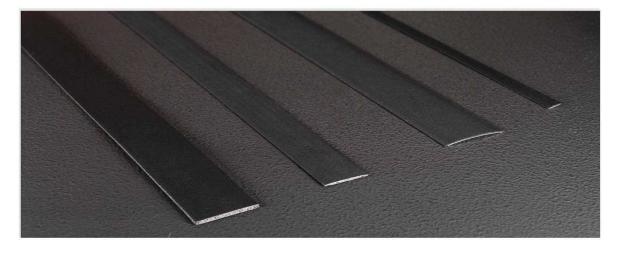

#### RYZ SERIES RIGID FIREPROOF INTUMESCENT SEAL FOR FIREPROOF DOORS

RYZ series rigid fireproof intumescent seal is made of graphite based intumescent strip inside and the PVC hard shell outside.

Expansion ratio: 7-30times No affected by water and humidity Easy Installation with strong self-adhesive Standard Length 2100mm Other colors are available to be customized

#### **Graphite Fireproof Core**

RYZ series rigid fireproof intumescent strip is made of graphite based intumescent strip inside and the PVC hard shell outside.

When fire happens, material will expand into 7-30times to seal the space between door and frame, prevent the passage of flames and superheated gases from travelling from one compartment to another. P ESSASEAL®

#### RYZ SERIES/ RYZS SERIES/ RYZP SERIES RIGID FIREPROOF INTUMESCENT SEAL FOR FIREPROOF DOORS

| RYZ<br>Series | T*W<br>(mm) | RYZ<br>Series | T*W<br>(mm) |
|---------------|-------------|---------------|-------------|
| RYZ4010       | 4*10        | RYZ4025       | 4*25        |
| RYZ4015       | 4*15        | RYZ4030       | 4*30        |