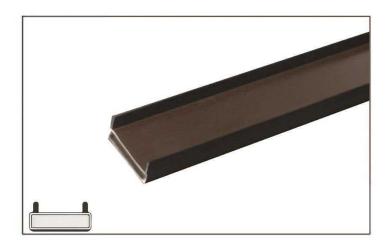

#### RYZ SERIES RIGID FIREPROOF INTUMESCENT SEAL FOR FIREPROOF DOORS

RYZ series rigid fireproof intumescent seal is made of graphite based intumescent strip inside and the PVC hard shell outside.

Expansion ratio: 7-30times No affected by water and humidity Easy Installation with strong self-adhesive Standard Length 2100mm Other colors are available to be customized

#### **Graphite Fireproof Core**

RYZ series rigid fireproof intumescent strip is made of graphite based intumescent strip inside and the PVC hard shell outside.

When fire happens, material will expand into 7-30times to seal the space between door and frame, prevent the passage of flames and superheated gases from travelling from one compartment to another. P ESSASEAL®