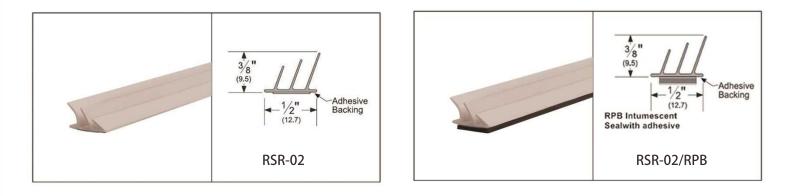

#### RSR SERIES SILICONE SMOKE SEAL FOR DOORS

RSR series smoke seal is manufactured of high temperature silicone rubber which is self-extinguishing It can be used on doors where require smoke protection.

Designed for tighter frames Demonstrates extremely low closing force Impervious to fungus and mildew Function: Seal gaps to prevent smoke weather dust Product comes with strong self-adhesive Length: 200m/roll and 2 rolls/carton

Color is optional 🔳 🗔 🔳

RSR is an adhesive-backed silicone gasket seal, it demonstrates extremely low closing force with excellent compression and the door latches easily.

**RSR Series Silicone Smoke Seal for Doors** 

It can be installed on the perimeter of door opening to slow and prevent the passage of smoke weather sound and dirt.

P ESSASEAL®

### RSR SERIES RSR/RPB SERIES SIZE CHART