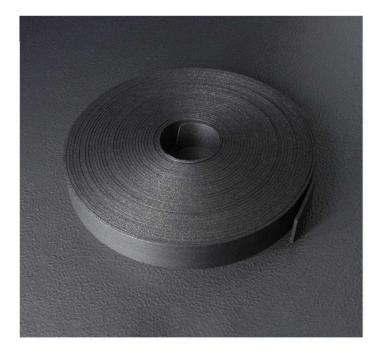

## RPB SERIES FLEXIBLE FIREPROOF INTUMESCENT SEAL FOR FIREPROOF DOORS

🇬 ESSASEAL®

RPB series flexible fireproof intumescent seal is made from an unique chemical formulation based upon expandable graphite.

Expansion ratio: 7-30times Activate temperature: 180-220 °C Fire rated test: BS476 Application: Timber and metal fireproof door Function: Seal gaps to prevent fire heat and smoke spreading Product comes with strong self-adhesive Length: 50m/roll or customized

Regular color is black **E** Color customization is available **E** 

#### Intumescent Graphite

The flexible nature of the material permits it to be used for many applications where a rigid strip would be impractical. RPB is easy to be cut and stick on the door leaf or frame of wooden fireproof door and steel fireproof door.