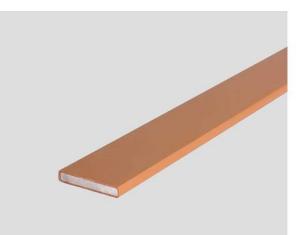

## RPB SERIES FLEXIBLE FIREPROOF INTUMESCENT SEAL FOR FIREPROOF DOORS

🇬 ESSASEAL®

RPB series flexible fireproof intumescent seal is made from an unique chemical formulation based upon expandable graphite.

Expansion ratio: 7-30times Activate temperature: 180-220 °C Fire rated test: BS476 Application: Timber and metal fireproof door Function: Seal gaps to prevent fire heat and smoke spreading Product comes with strong self-adhesive Length: 50m/roll or customized

#### Intumescent Graphite

The flexible nature of the material permits it to be used for many applications where a rigid strip would be impractical. RPB is easy to be cut and stick on the door leaf or frame of wooden fireproof door and steel fireproof door.

When exposed to fire, it will rapidly expand 7-30 times than original volume to seal the gap between door and frame to prevent fire heat and smoke spreading.