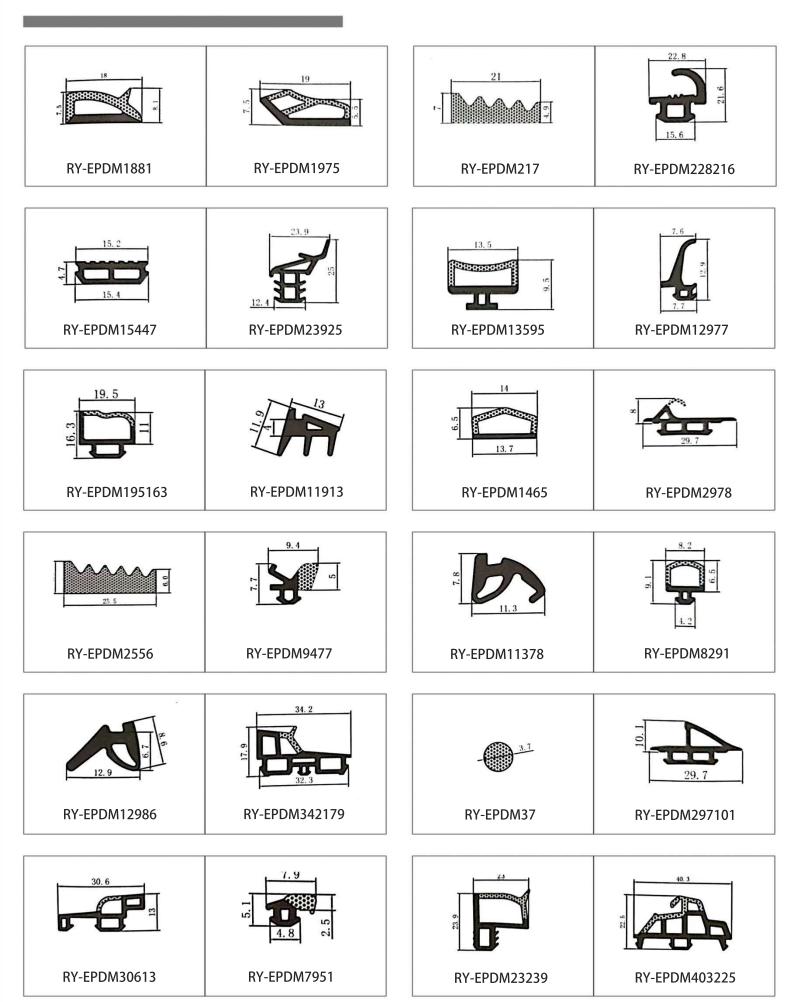

#### **RY-EPDM SERIES WEATHER SEALING STRIP**

RY-EPDM sealing strip adopts high-temperature shaping microwave vulcanization process, with good tensile and compression deformation resistance, air aging resistance, ozone aging resistance and a wide range of operating temperature (-50C-+150  $^{\circ}$ C) and other properties, long service life. For different shapes, different materials or different application scenarios characterized by demand, can meet the needs of design and development and use.

Heat and cold resistance Resistant to air and ozone aging Wide operating temperature range Meets the needs of design development and use

Meets a wide range of design development and utilization needs

Good tensile and compressive deformation resistance

#### **RY-EPDM SERIES WEATHER SEALING STRIP**

#### **RY-EPDM SERIES WEATHER SEALING STRIP**

PASSIVE FIRE PROTECTION SOLUTION