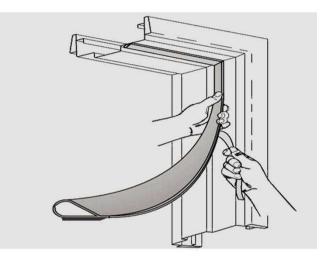

## RPB SERIES FLEXIBLE FIREPROOF INTUMESCENT SEAL FOR FIREPROOF DOORS

🇬 ESSASEAL®

RPB series flexible fireproof intumescent seal is made from an unique chemical formulation based upon expandable graphite.

#### Intumescent Graphite

The flexible nature of the material permits it to be used for many applications where a rigid strip would be impractical. RPB is easy to be cut and stick on the door leaf or frame of wooden fireproof door and steel fireproof door.

When exposed to fire, it will rapidly expand 7-30 times than original volume to seal the gap between door and frame to prevent fire heat and smoke spreading.