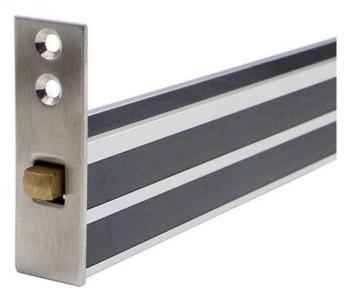

### RMD-RPB SERIES FIREPROOF INTUMESCENT AUTOMATIC DROP DOWN SEAL FOR FIRE DOOR

RMD-RPB series is combined by automatic drop down door seals and reinforced by RPB series fireproof intumescent seals it has the performance of sealing and fireproofing.

Suitable for the wooden fire door, steel fire door, industry doors, hotel doors etc Prevent dust, hot and cold air, noisy sound, light and insect from door bottom High quality silicone seal with long life service Fireproof Intumescent Seal cover outside

#### **Concealed Installation Schematic**

The automatic bottom door seal controls the movement of the inner sealing strip through mechanical movement.

When the door is opened, the internal seals will automatically rise from the ground.

When the door is closed, internal sealing strip will be down automatically to seal the space between door and ground.

When meet fire, the intumescent seals part will start to expand to fulfill the space between door groove, door frame and ground to prevent the smoke and fire spreading. ESSASEAL ESSASEAL