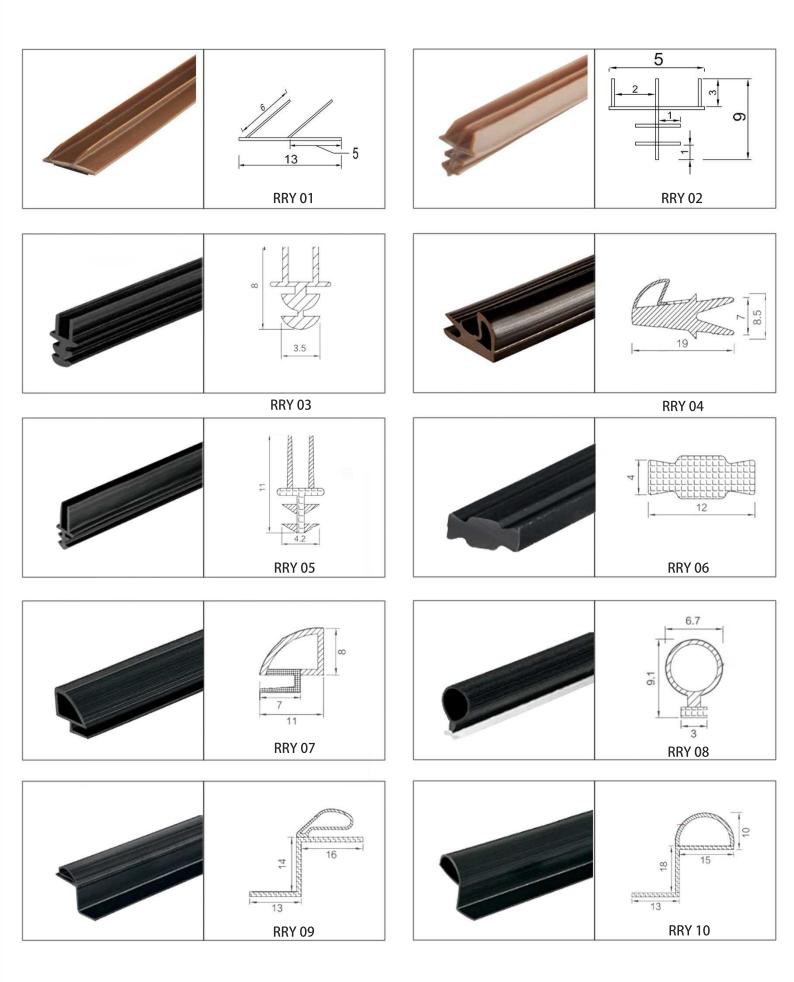

### RRY SERIES ACOUSTIC AND SMOKE SEAL

RRY series acoustic and smoke seals demonstrate effective acoustic and smoke perimeter sealing for use in new or retrofit door applications.

Unique easy installation Minimum gap seal size 2mm-4mm Excellent compression and deflection performance Lower opening and closing forces than a bubble seal Good tear strength, which is important in a flipper application

Regular color is brown **E** Color customization is available **E** 

RRY01 acoustic double flippers seal with self-adhesive

RRY02 acoustic trident seal with insert installation design

## RRY SERIES ACOUSTIC AND SMOKE SEAL

ESSASEAL®

## RRY SERIES ACOUSTIC AND SMOKE SEAL