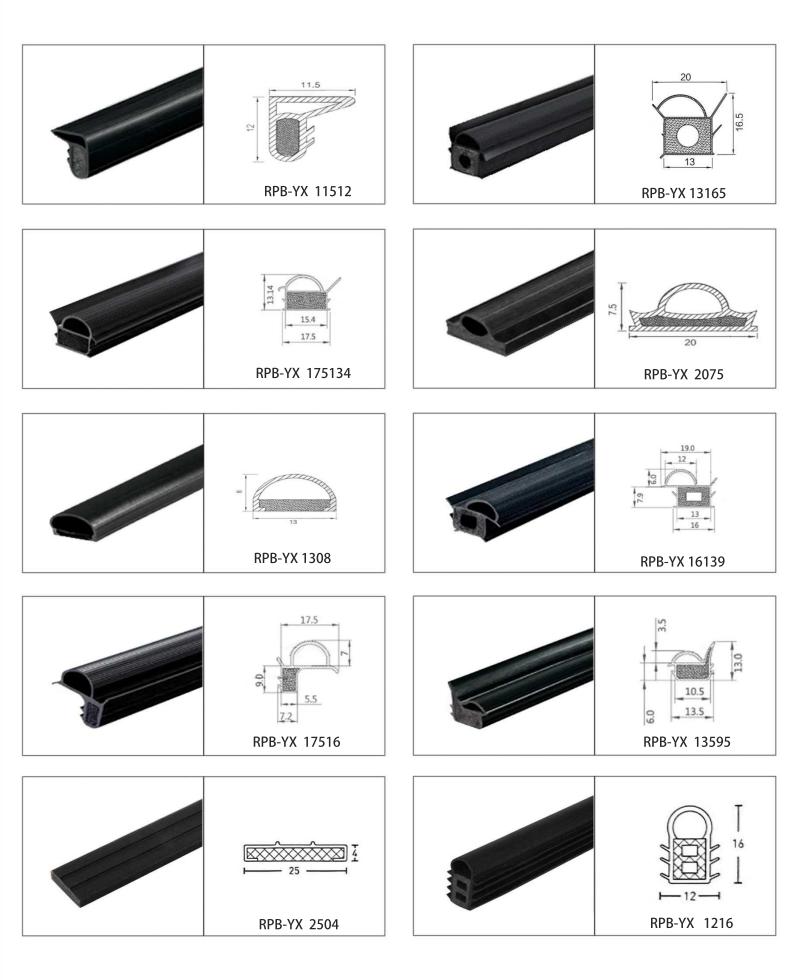

### **RPB-YX SERIES** SPECIAL SHAPE FIREPROOF INTUMESCENT SEAL FOR ARMORED DOORS

Based on improved design idea, RPB-YX series special shape fireproof intumescent seal combines double functions of impact-resistant and fireproof sealing together, suitable for armored doors.

Structure: Flame retardant PVC bubble + Intumescent graphite Expansion ratio: 7-20 times Application: Armored door, timber and metal fireproof door Function: Seal gaps to prevent fire heat and smoke spreading Easy insert installation no need adhesive

Regular color is black 💻 Color customization is available 🔳 🗔 🔲

Without fire disaster, the bubble structure plays excellent impact-resistant sound insulation and dust-proof sealing effect when close the door.

When exposed to fire, the bubble part will turn soft and melt quickly and the inside intumescent material will rapidly expand 7-20 times to seal the space between door and frame, help to prevent the fire smoke and heat spreading.

## RPB-YX SERIES SPECIAL SHAPE FIREPROOF INTUMESCENT SEAL FOR ARMORED DOORS

ESSASEAL®

## RPB-YX SERIES SPECIAL SHAPE FIREPROOF INTUMESCENT SEAL FOR ARMORED DOORS

### RPB-YX SERIES SPECIAL SHAPE FIREPROOF INTUMESCENT SEAL FOR ARMORED DOORS