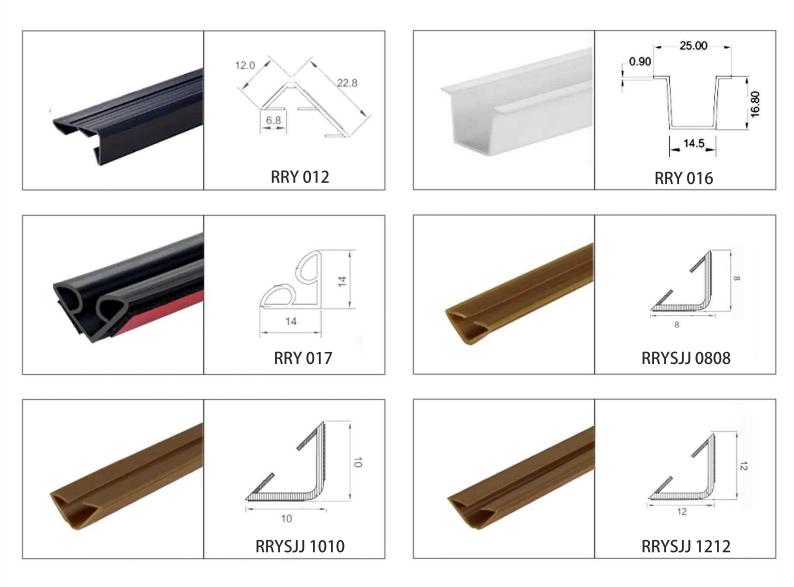

#### RRYSJJ SERIES ACOUSTIC AND SMOKE CORNER SEAL

RRYSJJ series acoustic and smoke corner seal provides the acoustic smoke and heat (cold &hot) sealing for the gaps of door edges and frames.

Unique easy installation Product comes with strong self-adhesive Minimum gap seal size 3mm/4mm Excellent compression and deflection performance Reduced door closing force due to a low co-efficient material of fins

Regular color is brown 📕 Color customization is available 📕 🗔 📰 📕

#### **RRYSJJ Series Acoustic and Smoke Corner Seal**

Rigid part is typically used to maintain shape and provide structural support, while soft part is utilized for sealing and flexibility, ensuring better adaptation to various surfaces and shapes.

This combination effectively prevents smoke from infiltrating indoors through door or window gaps, while ensuring durability and reliability in installation.

**R**ESSASEAL<sup>®</sup>