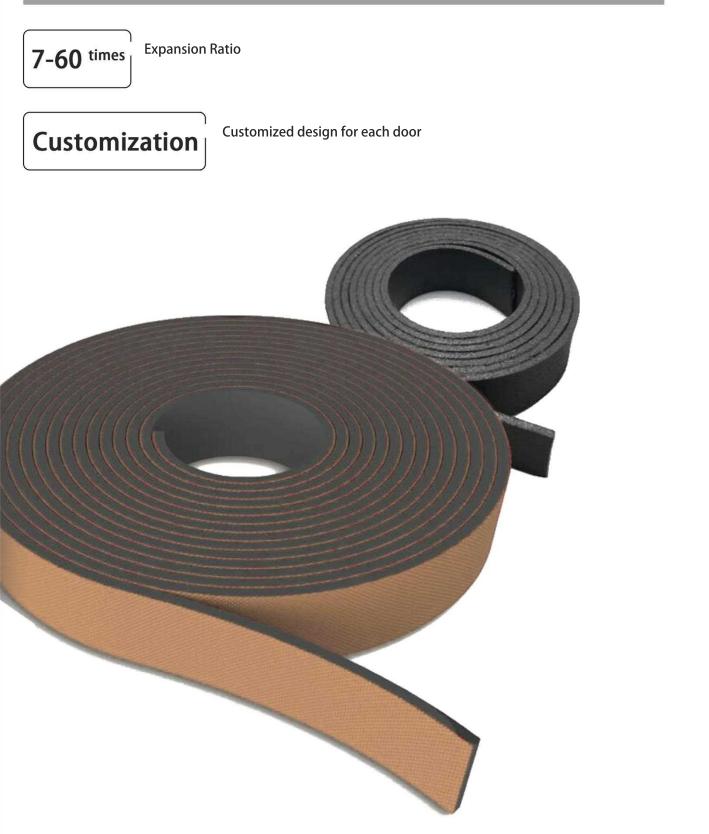

## RPB SERIES FLEXIBLE FIREPROOF INTUMESCENT SEAL FOR FIREPROOF DOORS

🇬 ESSASEAL®

RPB series flexible fireproof intumescent seal is made from an unique chemical formulation based upon expandable graphite.

Expansion ratio: 7-30times Activate temperature: 180-220 °C Fire rated test: BS476 Application: Timber and metal fireproof door Function: Seal gaps to prevent fire heat and smoke spreading Product comes with strong self-adhesive Length: 50m/roll or customized

#### Intumescent Graphite

The flexible nature of the material permits it to be used for many applications where a rigid strip would be impractical. RPB is easy to be cut and stick on the door leaf or frame of wooden fireproof door and steel fireproof door.

When exposed to fire, it will rapidly expand 7-30 times than original volume to seal the gap between door and frame to prevent fire heat and smoke spreading.