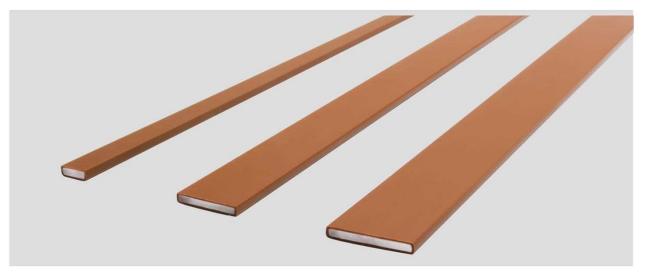

## RPB SERIES FLEXIBLE FIREPROOF INTUMESCENT SEAL FOR FIREPROOF DOORS

🇬 ESSASEAL®

RPB series flexible fireproof intumescent seal is made from an unique chemical formulation based upon expandable graphite.

Expansion ratio: 7-30times Activate temperature: 180-220 °C Fire rated test: BS476 Application: Timber and metal fireproof door Function: Seal gaps to prevent fire heat and smoke spreading Product comes with strong self-adhesive Length: 50m/roll or customized

#### Intumescent Graphite

The flexible nature of the material permits it to be used for many applications where a rigid strip would be impractical. RPB is easy to be cut and stick on the door leaf or frame of wooden fireproof door and steel fireproof door.

When exposed to fire, it will rapidly expand 7-30 times than original volume to seal the gap between door and frame to prevent fire heat and smoke spreading.