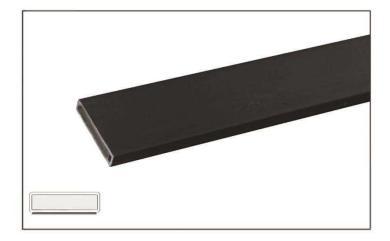

## RYZW SERIES RIGID FIREPROOF INTUMESCENT SEAL FOR FIREPROOF DOORS

RYZW series rigid fireproof intumescent seal is a kind of adhesive-backed seal with sodium silicate intumescent core inside and hard PVC casing outside.

Expansion ratio: 3-5times Product comes with strong self-adhesive Length: 1750-2200mm or customized

RYZW uses high-performance double-sided tape for easy peel-n-stick application. For the unique door painting, nail installation will help increase stability.

When exposed to heat, product will expand 3-5 times from thickness direction to seal the space between fireproof door and frame and help to prevent the fire heat and smoke spreading. 🗬 ESSASEAL®

Ressaseal®