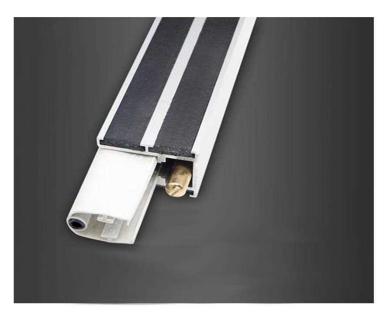

#### RYZ SERIES RIGID FIREPROOF INTUMESCENT SEAL FOR FIREPROOF DOORS

RYZ series rigid fireproof intumescent seal is made of graphite based intumescent strip inside and the PVC hard shell outside.

Expansion ratio: 7-30times No affected by water and humidity Easy Installation with strong self-adhesive Standard Length 2100mm Other colors are available to be customized

#### **Graphite Fireproof Core**

RYZ series rigid fireproof intumescent strip is made of graphite based intumescent strip inside and the PVC hard shell outside.

When fire happens, material will expand into 7-30times to seal the space between door and frame, prevent the passage of flames and superheated gases from travelling from one compartment to another. P ESSASEAL®