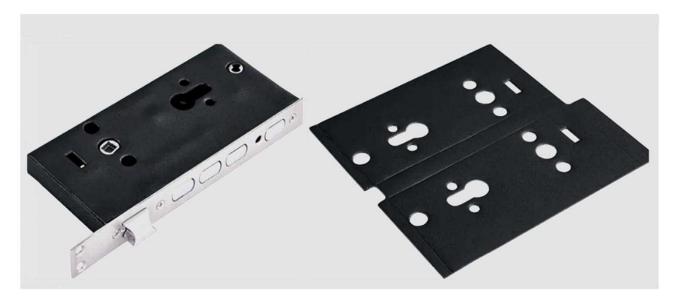

### RMD-RPB SERIES FIREPROOF INTUMESCENT AUTOMATIC DROP DOWN SEAL FOR FIRE DOOR

RMD-RPB series is combined by automatic drop down door seals and reinforced by RPB series fireproof intumescent seals it has the performance of sealing and fireproofing.

Suitable for the wooden fire door, steel fire door, industry doors, hotel doors etc Prevent dust, hot and cold air, noisy sound, light and insect from door bottom High quality silicone seal with long life service Fireproof Intumescent Seal cover outside

#### **Concealed Installation Schematic**

The automatic bottom door seal controls the movement of the inner sealing strip through mechanical movement.

When the door is opened, the internal seals will automatically rise from the ground.

When the door is closed, internal sealing strip will be down automatically to seal the space between door and ground.

When meet fire, the intumescent seals part will start to expand to fulfill the space between door groove, door frame and ground to prevent the smoke and fire spreading. ESSASEAL ESSASEAL