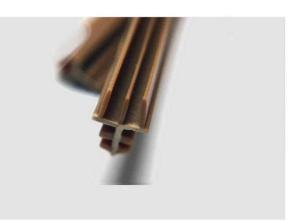

### RRY SERIES ACOUSTIC AND SMOKE SEAL

RRY series acoustic and smoke seals demonstrate effective acoustic and smoke perimeter sealing for use in new or retrofit door applications.

Unique easy installation Minimum gap seal size 2mm-4mm Excellent compression and deflection performance Lower opening and closing forces than a bubble seal Good tear strength, which is important in a flipper application

Regular color is brown **E** Color customization is available **E** 

RRY01 acoustic double flippers seal with self-adhesive

RRY02 acoustic trident seal with insert installation design