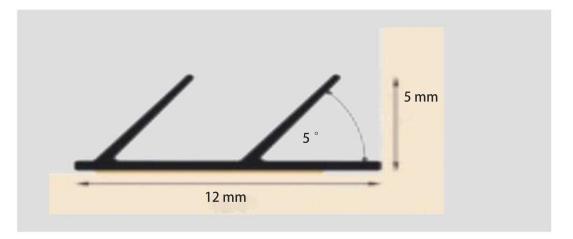

#### RRYSJJ SERIES ACOUSTIC AND SMOKE CORNER SEAL

RRYSJJ series acoustic and smoke corner seal provides the acoustic smoke and heat (cold &hot) sealing for the gaps of door edges and frames.

Unique easy installation Product comes with strong self-adhesive Minimum gap seal size 3mm/4mm Excellent compression and deflection performance Reduced door closing force due to a low co-efficient material of fins

#### **RRYSJJ Series Acoustic and Smoke Corner Seal**

Rigid part is typically used to maintain shape and provide structural support, while soft part is utilized for sealing and flexibility, ensuring better adaptation to various surfaces and shapes.