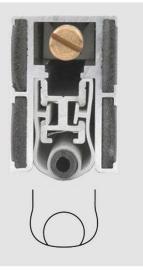

#### RRYSJJ SERIES ACOUSTIC AND SMOKE CORNER SEAL

RRYSJJ series acoustic and smoke corner seal provides the acoustic smoke and heat (cold &hot) sealing for the gaps of door edges and frames.

Unique easy installation Product comes with strong self-adhesive Minimum gap seal size 3mm/4mm Excellent compression and deflection performance Reduced door closing force due to a low co-efficient material of fins

#### **RRYSJJ Series Acoustic and Smoke Corner Seal**

Rigid part is typically used to maintain shape and provide structural support, while soft part is utilized for sealing and flexibility, ensuring better adaptation to various surfaces and shapes.

This combination effectively prevents smoke from infiltrating indoors through door or window gaps, while ensuring durability and reliability in installation.

**R**ESSASEAL<sup>®</sup>