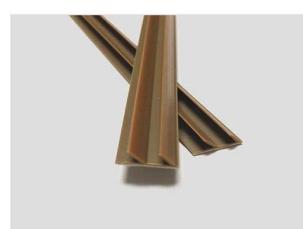

#### RRYSJJ SERIES ACOUSTIC AND SMOKE CORNER SEAL

RRYSJJ series acoustic and smoke corner seal provides the acoustic smoke and heat (cold &hot) sealing for the gaps of door edges and frames.

Unique easy installation Product comes with strong self-adhesive Minimum gap seal size 3mm/4mm Excellent compression and deflection performance Reduced door closing force due to a low co-efficient material of fins

#### **RRYSJJ Series Acoustic and Smoke Corner Seal**

Rigid part is typically used to maintain shape and provide structural support, while soft part is utilized for sealing and flexibility, ensuring better adaptation to various surfaces and shapes.

This combination effectively prevents smoke from infiltrating indoors through door or window gaps, while ensuring durability and reliability in installation.

**R**ESSASEAL<sup>®</sup>