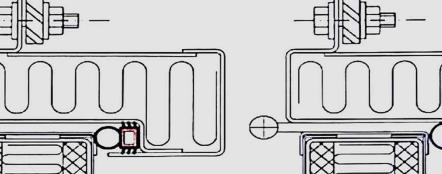

### RMD-RPB SERIES FIREPROOF INTUMESCENT AUTOMATIC DROP DOWN SEAL FOR FIRE DOOR

RMD-RPB series is combined by automatic drop down door seals and reinforced by RPB series fireproof intumescent seals it has the performance of sealing and fireproofing.

#### **Concealed Installation Schematic**

The automatic bottom door seal controls the movement of the inner sealing strip through mechanical movement.

When the door is opened, the internal seals will automatically rise from the ground.

When the door is closed, internal sealing strip will be down automatically to seal the space between door and ground.

When meet fire, the intumescent seals part will start to expand to fulfill the space between door groove, door frame and ground to prevent the smoke and fire spreading. ESSASEAL ESSASEAL