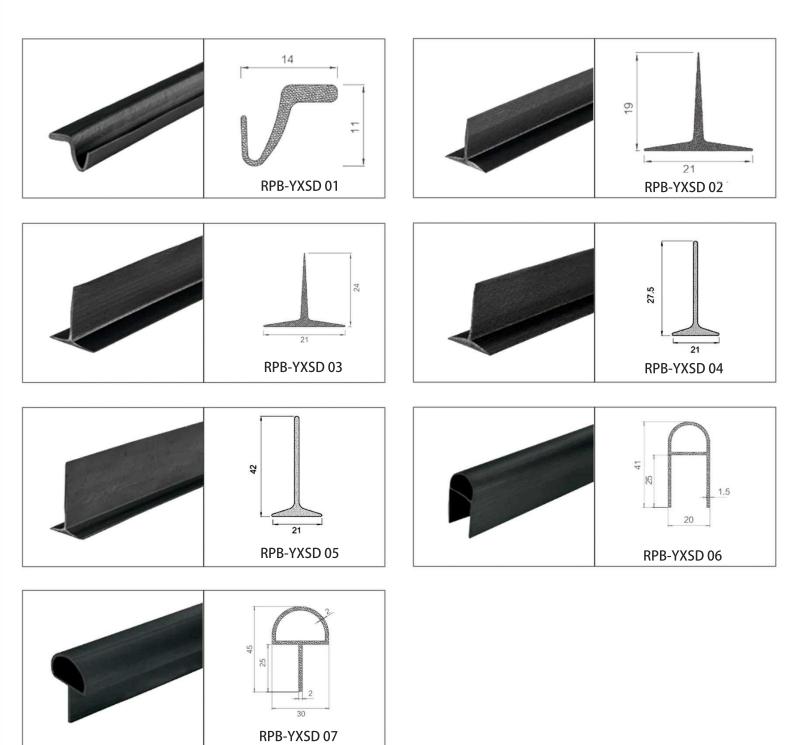

#### **RPB-YXSD SERIES** FIREPROOF INTUMESCENT SEAL FOR FIREPROOF SHUTTER DOORS

RPB-YXSD series fireproof intumescent seal is installed along the guide rail edges or sealing areas of steel fireproof roller shutter door and inorganic fabric fireproof roller shutter door

**Expansion ratio: 7-20 times** Application: Fireproof shutter door No affected by water and humidity Function: Seal gaps to prevent fire heat and smoke spreading Easy insert installation no need adhesive

Regular color is black 🔳 Color customization is available 🛛 🗖 🖉

When fire happens, inside intumescent material will expand 7-20 times to seal the space between fireproof shutter door and frame, help to prevent the fire smoke and heat spreading.

#### RPB-YXSD SERIES FIREPROOF INTUMESCENT SEAL FOR FIREPROOF SHUTTER DOORS