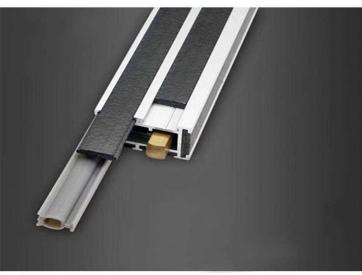

### RMD-RPB SERIES FIREPROOF INTUMESCENT AUTOMATIC DROP DOWN SEAL FOR FIRE DOOR

RMD-RPB series is combined by automatic drop down door seals and reinforced by RPB series fireproof intumescent seals it has the performance of sealing and fireproofing.

Suitable for the wooden fire door, steel fire door, industry doors, hotel doors etc Prevent dust, hot and cold air, noisy sound, light and insect from door bottom High quality silicone seal with long life service Fireproof Intumescent Seal cover outside