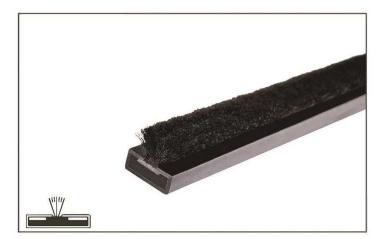

#### RSR SERIES SILICONE SMOKE SEAL FOR DOORS

RSR series smoke seal is manufactured of high temperature silicone rubber which is self-extinguishing It can be used on doors where require smoke protection.

Color is optional 🔳 🗔 🔳

RSR is an adhesive-backed silicone gasket seal, it demonstrates extremely low closing force with excellent compression and the door latches easily.

**RSR Series Silicone Smoke Seal for Doors** 

It can be installed on the perimeter of door opening to slow and prevent the passage of smoke weather sound and dirt.

P ESSASEAL®