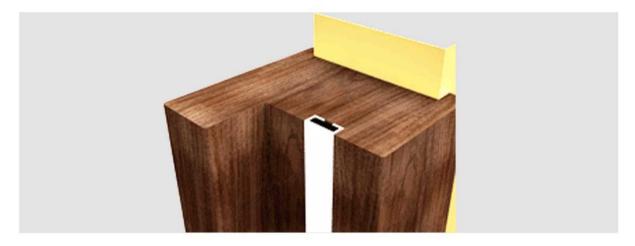

## RYZW SERIES RIGID FIREPROOF INTUMESCENT SEAL FOR FIREPROOF DOORS

RYZW series rigid fireproof intumescent seal is a kind of adhesive-backed seal with sodium silicate intumescent core inside and hard PVC casing outside.

Expansion ratio: 3-5times Product comes with strong self-adhesive Length: 1750-2200mm or customized

RYZW uses high-performance double-sided tape for easy peel-n-stick application. For the unique door painting, nail installation will help increase stability.

When exposed to heat, product will expand 3-5 times from thickness direction to seal the space between fireproof door and frame and help to prevent the fire heat and smoke spreading. 🗬 ESSASEAL®

Ressaseal®