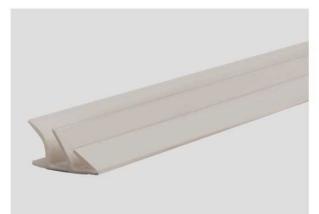

## RPB SERIES FLEXIBLE FIREPROOF INTUMESCENT SEAL FOR FIREPROOF DOORS

🇬 ESSASEAL®

RPB series flexible fireproof intumescent seal is made from an unique chemical formulation based upon expandable graphite.

Expansion ratio: 7-30times Activate temperature: 180-220 °C Fire rated test: BS476 Application: Timber and metal fireproof door Function: Seal gaps to prevent fire heat and smoke spreading Product comes with strong self-adhesive Length: 50m/roll or customized

Regular color is black **E** Color customization is available **E** 