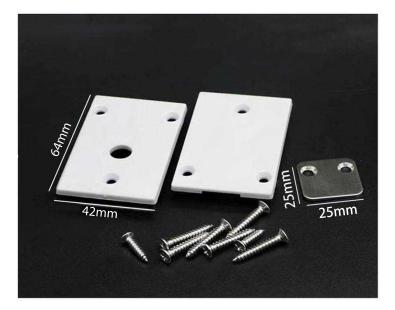

#### RPB-HW SERIES FLEXIBLE FIREPROOF INTUMESCENT COVER FOR HARDWARE

RPB-HW series flexible fireproof intumescent cover for fire door hardware are available to be customized according to specific lock body and hinges dimension, strong self-adhesive and accurate folding lines help easy installation. When exposed in high temperature or fire, it will expand to fill the door gap or the gaps between hardware and door frame, help prevent fire smoke and heat spreading.

Expansion ratio: 20-30times Accurate cutting dimension Customized design is available Easy installation with strong self-adhesive

Regular color is black

Fireproof intumescent pad for hinge

Fireproof intumescent sleeve for viewer