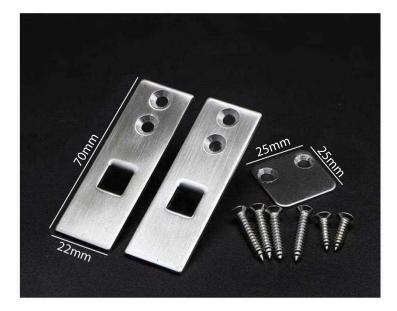

### RMD-RPB SERIES FIREPROOF INTUMESCENT AUTOMATIC DROP DOWN SEAL FOR FIRE DOOR

RMD-RPB series is combined by automatic drop down door seals and reinforced by RPB series fireproof intumescent seals it has the performance of sealing and fireproofing.

Suitable for the wooden fire door, steel fire door, industry doors, hotel doors etc Prevent dust, hot and cold air, noisy sound, light and insect from door bottom High quality silicone seal with long life service Fireproof Intumescent Seal cover outside

#### **Concealed Installation Schematic**

The automatic bottom door seal controls the movement of the inner sealing strip through mechanical movement.

When the door is opened, the internal seals will automatically rise from the ground.