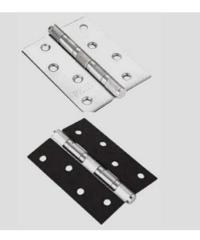

#### RPB-HW SERIES FLEXIBLE FIREPROOF INTUMESCENT COVER FOR HARDWARE

RPB-HW series flexible fireproof intumescent cover for fire door hardware are available to be customized according to specific lock body and hinges dimension, strong self-adhesive and accurate folding lines help easy installation. When exposed in high temperature or fire, it will expand to fill the door gap or the gaps between hardware and door frame, help prevent fire smoke and heat spreading.

Expansion ratio: 20-30times Accurate cutting dimension Customized design is available Easy installation with strong self-adhesive

Regular color is black

Fireproof intumescent pad for hinge

Fireproof intumescent sleeve for viewer