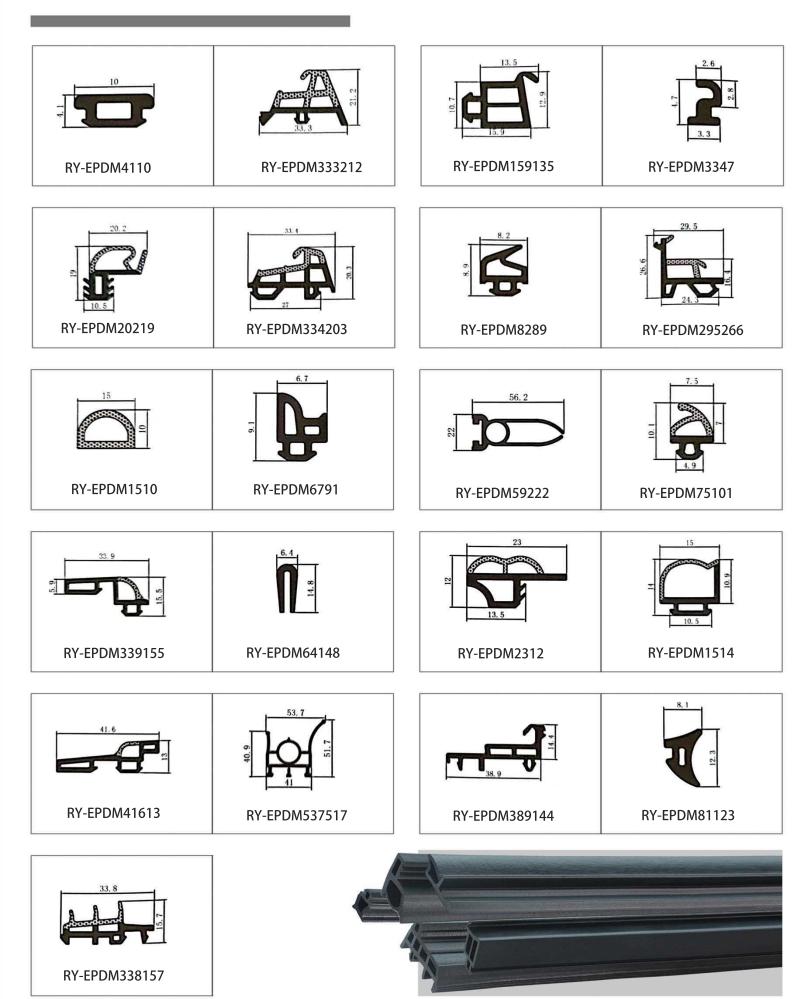

#### **RY-EPDM SERIES WEATHER SEALING STRIP**

RY-EPDM sealing strip adopts high-temperature shaping microwave vulcanization process, with good tensile and compression deformation resistance, air aging resistance, ozone aging resistance and a wide range of operating temperature (-50C-+150  $^{\circ}$ C) and other properties, long service life. For different shapes, different materials or different application scenarios characterized by demand, can meet the needs of design and development and use.

Heat and cold resistance Resistant to air and ozone aging Wide operating temperature range Meets the needs of design development and use

Meets a wide range of design development and utilization needs

Good tensile and compressive deformation resistance

#### **RY-EPDM SERIES WEATHER SEALING STRIP**

#### **RY-EPDM SERIES WEATHER SEALING STRIP**

PASSIVE FIRE PROTECTION SOLUTION