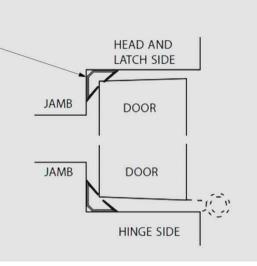

## RPB SERIES FLEXIBLE FIREPROOF INTUMESCENT SEAL FOR FIREPROOF DOORS

🇬 ESSASEAL®

RPB series flexible fireproof intumescent seal is made from an unique chemical formulation based upon expandable graphite.

#### Intumescent Graphite

The flexible nature of the material permits it to be used for many applications where a rigid strip would be impractical. RPB is easy to be cut and stick on the door leaf or frame of wooden fireproof door and steel fireproof door.

When exposed to fire, it will rapidly expand 7-30 times than original volume to seal the gap between door and frame to prevent fire heat and smoke spreading.