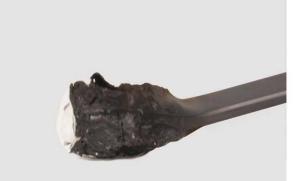

#### Intumescent Graphite

The flexible nature of the material permits it to be used for many applications where a rigid strip would be impractical. RPB is easy to be cut and stick on the door leaf or frame of wooden fireproof door and steel fireproof door.

When exposed to fire, it will rapidly expand 7-30 times than original volume to seal the gap between door and frame to prevent fire heat and smoke spreading.