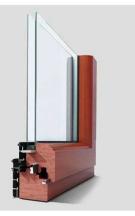

## RY-EPDM SERIES WEATHER SEALING STRIP FOR ALUMINUM-CLAD WOOD DOOR AND WINDOW

RY-EPDM series aluminum alloy coated wooden door and window waterproof seal strip can realize seamless corner joining process and better sealing effect. The combination of dense and foam technology, reasonable design will maximize the effect of heat preservation and sound insulation. Excellent aging-resistant materials, adaptable to a variety of working environments. A variety of production processes, can provide the best design program in a timely manner.

Working temperature in -40°C-150°C Service life can reach more than 25 years Thermal and acoustic insulation to the extreme Clip line production to prevent transition stretching Seamless corner joining process for better sealing effect Resistant to aging and adaptable to a variety of working environments