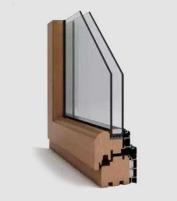

## RY-EPDM SERIES WEATHER SEALING STRIP FOR ALUMINUM-CLAD WOOD DOOR AND WINDOW

RY-EPDM series aluminum alloy coated wooden door and window waterproof seal strip can realize seamless corner joining process and better sealing effect. The combination of dense and foam technology, reasonable design will maximize the effect of heat preservation and sound insulation. Excellent aging-resistant materials, adaptable to a variety of working environments. A variety of production processes, can provide the best design program in a timely manner.

Working temperature in -40°C-150°C Service life can reach more than 25 years Thermal and acoustic insulation to the extreme Clip line production to prevent transition stretching Seamless corner joining process for better sealing effect Resistant to aging and adaptable to a variety of working environments