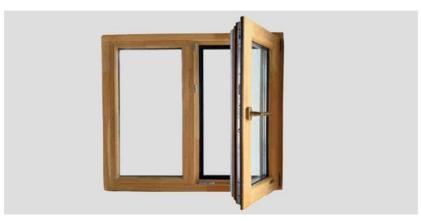

## RY-EPDM SERIES WEATHER SEALING STRIP FOR ALUMINUM-CLAD WOOD DOOR AND WINDOW

RY-EPDM series aluminum alloy coated wooden door and window waterproof seal strip can realize seamless corner joining process and better sealing effect. The combination of dense and foam technology, reasonable design will maximize the effect of heat preservation and sound insulation. Excellent aging-resistant materials, adaptable to a variety of working environments. A variety of production processes, can provide the best design program in a timely manner.