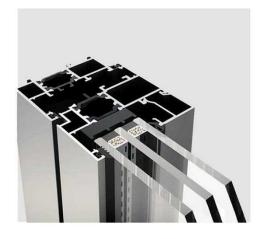

## RY-EPDM SERIES WEATHER SEALING STRIP FOR BRIDGE ALUMINIUM

RY-EPDM series weather sealing strip realize seamless corner joining process, sealing effect is more excellent. The combination of dense and foam technology, reasonable design will achieve the best heat preservation and sound insulation effect. Excellent aging-resistant materials can be adapted to a variety of working environments. A variety of production processes, can provide the best design in a timely manner. Colorful raw materials can be produced to meet a variety of design needs.

Working temperature in -40°C-150°C
Service life can reach more than 25 years
Thermal and acoustic insulation to the extreme
Clip line production to prevent transition stretching
Seamless corner joining process for better sealing effect
Resistant to aging and adaptable to a variety of working environments

Multiple production processes provide optimal design solutions

Seamless corner jointing process for better sealing effect