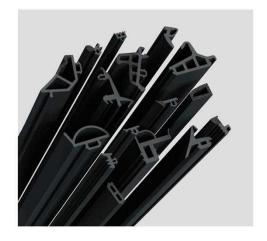

## RY-EPDM SERIES WEATHER SEALING STRIP FOR BRIDGE ALUMINIUM

RY-EPDM series weather sealing strip realize seamless corner joining process, sealing effect is more excellent. The combination of dense and foam technology, reasonable design will achieve the best heat preservation and sound insulation effect. Excellent aging-resistant materials can be adapted to a variety of working environments. A variety of production processes, can provide the best design in a timely manner. Colorful raw materials can be produced to meet a variety of design needs.

Working temperature in -40°C-150°C
Service life can reach more than 25 years
Thermal and acoustic insulation to the extreme
Clip line production to prevent transition stretching
Seamless corner joining process for better sealing effect
Resistant to aging and adaptable to a variety of working environments

Multiple production processes provide optimal design solutions

Seamless corner jointing process for better sealing effect