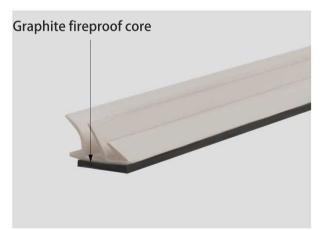

## RSR/RPB SERIES FIREPROOF INTUMESCENT AND SMOKE SEAL FOR FIREPROOF DOORS

<u>e</u>

Windne

Dustproo

Smokepro

RSR/RPB series flexible fireproof intumescent and smoke seal is a kind of high temperature extruded silicone gasket compounding with RPB series intumescent seals.

RSR/RPB can be used on fireproof doors where require both fire and smoke protection, it helps to slow the passage of smoke weather dust fire and heat.

Raw materials contain high grade graphite and silicone for excellent fire preventing performance.