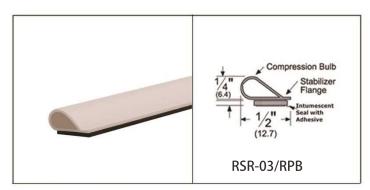

EPROOF INTUMESCENT AND SMOKE SEAL FOR FIREPROOF DOORS

<u>e</u>

Windne



Dustproo



Smokepro



RSR/RPB series flexible fireproof intumescent and smoke seal is a kind of high temperature extruded silicone gasket compounding with RPB series intumescent seals.

Intumescent material expansion ratio: 20-30times
Demonstrates extremely low closing force
Impervious to fungus and mildew

Function: Seal gaps to prevent smoke weather dust fire and heat

Product comes with strong self-adhesive





RSR/RPB can be used on fireproof doors where require both fire and smoke protection, it helps to slow the passage of smoke weather dust fire and heat.



Raw materials contain high grade graphite and silicone for excellent fire preventing performance.

## RSR SERIES RSR/RPB SERIES SIZE CHART