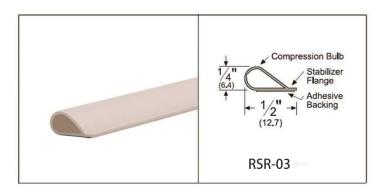

IREPROOF INTUMESCENT AND SMOKE SEAL FOR FIREPROOF DOORS

<u>e</u>

Windne



Dustproo



Smokepro



RSR/RPB series flexible fireproof intumescent and smoke seal is a kind of high temperature extruded silicone gasket compounding with RPB series intumescent seals.

Intumescent material expansion ratio: 20-30times
Demonstrates extremely low closing force
Impervious to fungus and mildew

Function: Seal gaps to prevent smoke weather dust fire and heat

Product comes with strong self-adhesive





RSR/RPB can be used on fireproof doors where require both fire and smoke protection, it helps to slow the passage of smoke weather dust fire and heat.



Raw materials contain high grade graphite and silicone for excellent fire preventing performance.

## RSR SERIES RSR/RPB SERIES SIZE CHART