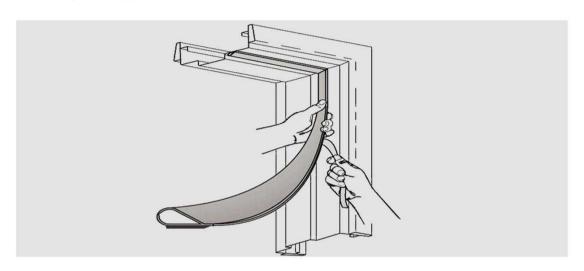

RSR/RPB can be used on fireproof doors where require both fire and smoke protection, it helps to slow the passage of smoke weather dust fire and heat.

Raw materials contain high grade graphite and silicone for excellent fire preventing performance.