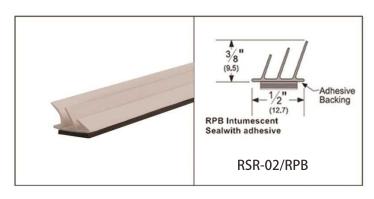

FIREPROOF INTUMESCENT AND SMOKE SEAL FOR FIREPROOF DOORS

<u>e</u>

Windne



Dustproo



Smokepro



RSR/RPB series flexible fireproof intumescent and smoke seal is a kind of high temperature extruded silicone gasket compounding with RPB series intumescent seals.

Intumescent material expansion ratio: 20-30times
Demonstrates extremely low closing force
Impervious to fungus and mildew

Function: Seal gaps to prevent smoke weather dust fire and heat

Product comes with strong self-adhesive





RSR/RPB can be used on fireproof doors where require both fire and smoke protection, it helps to slow the passage of smoke weather dust fire and heat.



Raw materials contain high grade graphite and silicone for excellent fire preventing performance.

## RSR SERIES RSR/RPB SERIES SIZE CHART