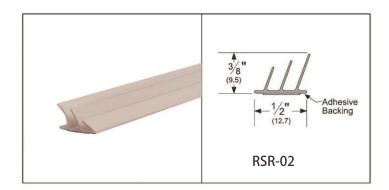

ES FIREPROOF INTUMESCENT AND SMOKE SEAL FOR FIREPROOF DOORS

<u>e</u>

Windne



Dustproo



Smokepro



RSR/RPB series flexible fireproof intumescent and smoke seal is a kind of high temperature extruded silicone gasket compounding with RPB series intumescent seals.

Intumescent material expansion ratio: 20-30times
Demonstrates extremely low closing force
Impervious to fungus and mildew

Function: Seal gaps to prevent smoke weather dust fire and heat

Product comes with strong self-adhesive





RSR/RPB can be used on fireproof doors where require both fire and smoke protection, it helps to slow the passage of smoke weather dust fire and heat.



Raw materials contain high grade graphite and silicone for excellent fire preventing performance.

## RSR SERIES RSR/RPB SERIES SIZE CHART