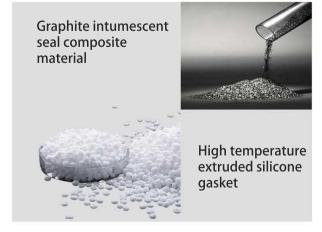

## RSR/RPB SERIES FIREPROOF INTUMESCENT AND SMOKE SEAL FOR FIREPROOF DOORS

<u>e</u>

Windne

Dustproo

Smokepro

RSR/RPB series flexible fireproof intumescent and smoke seal is a kind of high temperature extruded silicone gasket compounding with RPB series intumescent seals.

RSR/RPB can be used on fireproof doors where require both fire and smoke protection, it helps to slow the passage of smoke weather dust fire and heat.

Raw materials contain high grade graphite and silicone for excellent fire preventing performance.