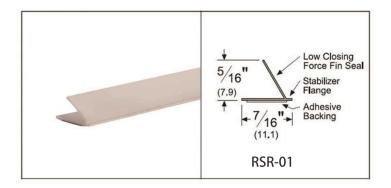

SERIES FIREPROOF INTUMESCENT AND SMOKE SEAL FOR FIREPROOF DOORS

<u>e</u>

Windne



Dustproo



Smokepro



RSR/RPB series flexible fireproof intumescent and smoke seal is a kind of high temperature extruded silicone gasket compounding with RPB series intumescent seals.

Intumescent material expansion ratio: 20-30times
Demonstrates extremely low closing force
Impervious to fungus and mildew

Function: Seal gaps to prevent smoke weather dust fire and heat

Product comes with strong self-adhesive





RSR/RPB can be used on fireproof doors where require both fire and smoke protection, it helps to slow the passage of smoke weather dust fire and heat.



Raw materials contain high grade graphite and silicone for excellent fire preventing performance.

## RSR SERIES RSR/RPB SERIES SIZE CHART