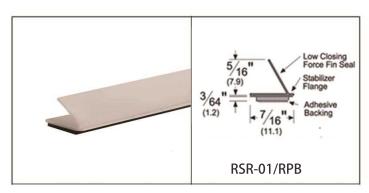

RIES FIREPROOF INTUMESCENT AND SMOKE SEAL FOR FIREPROOF DOORS

<u>e</u>

Windne



Dustproo



Smokepro



RSR/RPB series flexible fireproof intumescent and smoke seal is a kind of high temperature extruded silicone gasket compounding with RPB series intumescent seals.

Intumescent material expansion ratio: 20-30times
Demonstrates extremely low closing force
Impervious to fungus and mildew

Function: Seal gaps to prevent smoke weather dust fire and heat

Product comes with strong self-adhesive





RSR/RPB can be used on fireproof doors where require both fire and smoke protection, it helps to slow the passage of smoke weather dust fire and heat.



Raw materials contain high grade graphite and silicone for excellent fire preventing performance.

## RSR SERIES RSR/RPB SERIES SIZE CHART